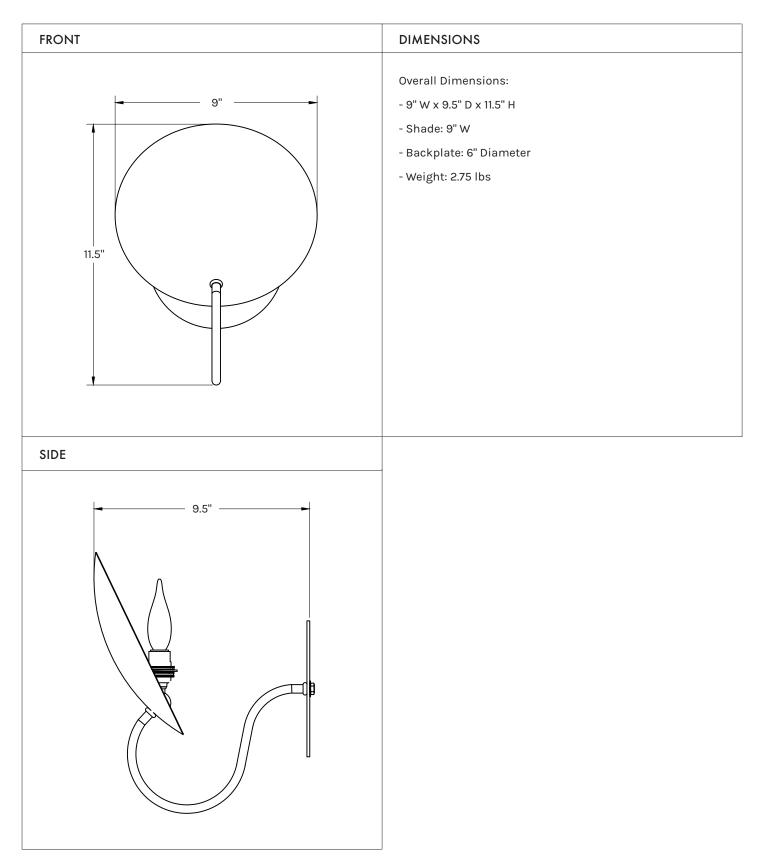

## ARLO SCONCE

| DESCRIPTION                                                                                                                                                                                                                                                     | LAMPING                                                                                                                                                                                                                                                                                                                                          |
|-----------------------------------------------------------------------------------------------------------------------------------------------------------------------------------------------------------------------------------------------------------------|--------------------------------------------------------------------------------------------------------------------------------------------------------------------------------------------------------------------------------------------------------------------------------------------------------------------------------------------------|
| The Arlo Sconce features a spun bronze reflector affixed<br>to a curved brass arm, complimenting any space with<br>warmth and subtlety.                                                                                                                         | <ul> <li>We suggest the use of LED bulbs under 40 Watts. In order to reduce the consumption of electricity and to ensure the lifetime guarantee of our products. Incandescent bulbs emit heat that can cause damage to the luminaire overtime.</li> <li>E12 Lamp Base. 120VAC.</li> <li>Ships with complimentary Tala Pluto LED bulb.</li> </ul> |
| SPECIFICATIONS                                                                                                                                                                                                                                                  | ARMATURE + BACKPLATE                                                                                                                                                                                                                                                                                                                             |
|                                                                                                                                                                                                                                                                 |                                                                                                                                                                                                                                                                                                                                                  |
| Materials: Bronze, Brass (All finishes are lacquered)<br>Available in Brushed Satin Brass with Brushed Satin<br>Bronze Shade, Oil Rubbed Brass with Oil Rubbed Bronze<br>Shade, Brushed Satin Nickel with Brushed Satin Bronze<br>Shade.<br>Dimming compatible. | Oil Rubbed<br>Brass Brass Brass Nickel                                                                                                                                                                                                                                                                                                           |
|                                                                                                                                                                                                                                                                 | Finish samples available upon request.                                                                                                                                                                                                                                                                                                           |
| This item is made-to-order with a 10-12 week production lead time prior to shipping.                                                                                                                                                                            |                                                                                                                                                                                                                                                                                                                                                  |
|                                                                                                                                                                                                                                                                 | SHADE FINISH                                                                                                                                                                                                                                                                                                                                     |
| CERTIFICATIONS                                                                                                                                                                                                                                                  |                                                                                                                                                                                                                                                                                                                                                  |
| cUL, UL Certified.                                                                                                                                                                                                                                              |                                                                                                                                                                                                                                                                                                                                                  |
| CE certification available upon request.                                                                                                                                                                                                                        | Oil Rubbed Bronze Bushed Satin Bronze                                                                                                                                                                                                                                                                                                            |
| Dry or damp location rated                                                                                                                                                                                                                                      | Finish samples available upon request.                                                                                                                                                                                                                                                                                                           |
| PRODUCT CARE                                                                                                                                                                                                                                                    |                                                                                                                                                                                                                                                                                                                                                  |
| Please care for the brass pieces with a soft cloth. Avoid<br>using any abrasive cleaners or products. Natural patina<br>process is quickened by touch and exposure.                                                                                             |                                                                                                                                                                                                                                                                                                                                                  |
| Gloves are recommended for installation.                                                                                                                                                                                                                        |                                                                                                                                                                                                                                                                                                                                                  |