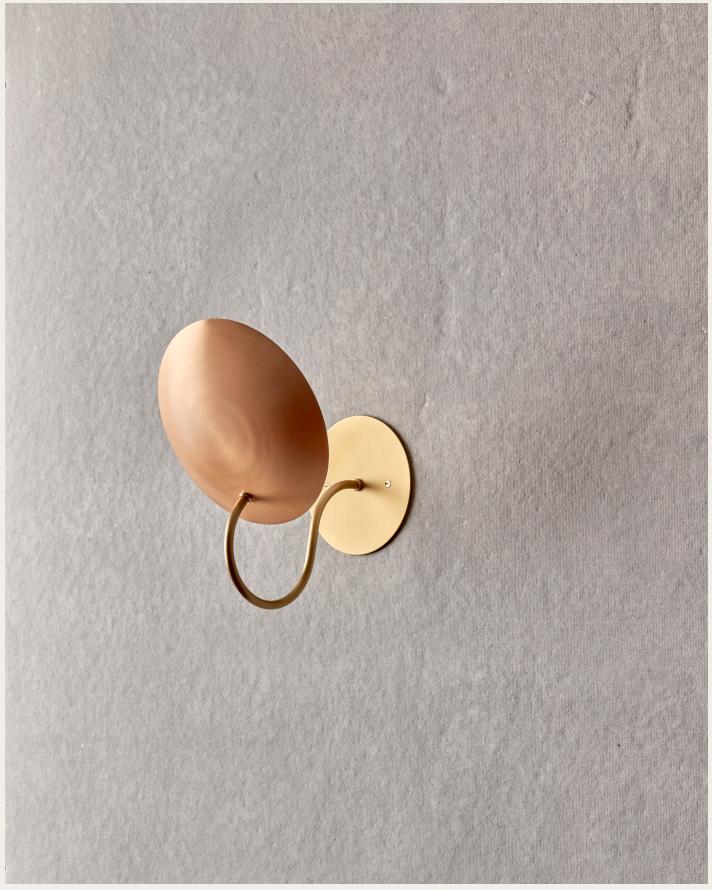

## ARLO SCONCE

## ARLO SCONCE

| DESCRIPTION                                                                                                                                                                                                                                                     | LAMPING                                                                                                                                                                                                                                                                                                                                          |
|-----------------------------------------------------------------------------------------------------------------------------------------------------------------------------------------------------------------------------------------------------------------|--------------------------------------------------------------------------------------------------------------------------------------------------------------------------------------------------------------------------------------------------------------------------------------------------------------------------------------------------|
| The Arlo Sconce features a spun bronze reflector affixed<br>to a curved brass arm, complimenting any space with<br>warmth and subtlety.                                                                                                                         | <ul> <li>We suggest the use of LED bulbs under 40 Watts. In order to reduce the consumption of electricity and to ensure the lifetime guarantee of our products. Incandescent bulbs emit heat that can cause damage to the luminaire overtime.</li> <li>E12 Lamp Base. 120VAC.</li> <li>Ships with complimentary Tala Pluto LED bulb.</li> </ul> |
| SPECIFICATIONS                                                                                                                                                                                                                                                  | ARMATURE + BACKPLATE                                                                                                                                                                                                                                                                                                                             |
|                                                                                                                                                                                                                                                                 |                                                                                                                                                                                                                                                                                                                                                  |
| Materials: Bronze, Brass (All finishes are lacquered)<br>Available in Brushed Satin Brass with Brushed Satin<br>Bronze Shade, Oil Rubbed Brass with Oil Rubbed Bronze<br>Shade, Brushed Satin Nickel with Brushed Satin Bronze<br>Shade.<br>Dimming compatible. | Oil Rubbed<br>Brass Brass Brass Nickel                                                                                                                                                                                                                                                                                                           |
|                                                                                                                                                                                                                                                                 | Finish samples available upon request.                                                                                                                                                                                                                                                                                                           |
| This item is made-to-order with a 10-12 week production lead time prior to shipping.                                                                                                                                                                            |                                                                                                                                                                                                                                                                                                                                                  |
|                                                                                                                                                                                                                                                                 | SHADE FINISH                                                                                                                                                                                                                                                                                                                                     |
| CERTIFICATIONS                                                                                                                                                                                                                                                  |                                                                                                                                                                                                                                                                                                                                                  |
| cUL, UL Certified.                                                                                                                                                                                                                                              |                                                                                                                                                                                                                                                                                                                                                  |
| CE certification available upon request.                                                                                                                                                                                                                        | Oil Rubbed Bronze Bushed Satin Bronze                                                                                                                                                                                                                                                                                                            |
| Dry or damp location rated                                                                                                                                                                                                                                      | Finish samples available upon request.                                                                                                                                                                                                                                                                                                           |
| PRODUCT CARE                                                                                                                                                                                                                                                    |                                                                                                                                                                                                                                                                                                                                                  |
| Please care for the brass pieces with a soft cloth. Avoid<br>using any abrasive cleaners or products. Natural patina<br>process is quickened by touch and exposure.                                                                                             |                                                                                                                                                                                                                                                                                                                                                  |
| Gloves are recommended for installation.                                                                                                                                                                                                                        |                                                                                                                                                                                                                                                                                                                                                  |