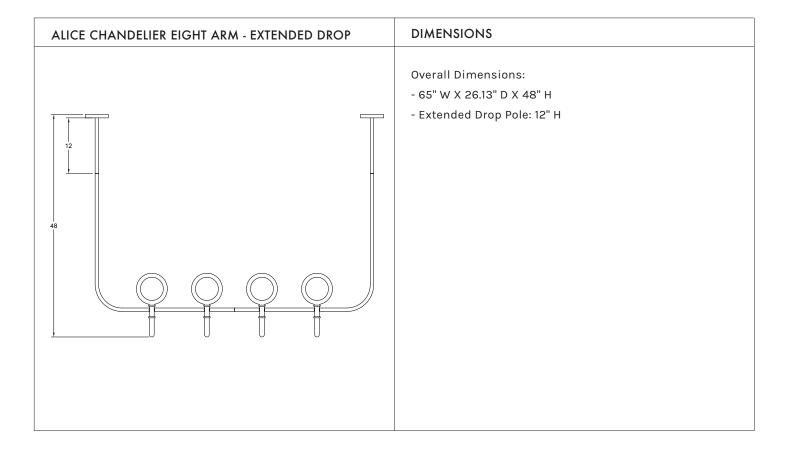

# ALICE CHANDELIER EIGHT ARM - SIDE DIMENSIONS Overall Dimensions: - 65" W X 26.13" D X 36" H - Canopy: 5" Dia - Lens Holder: 13.75" H X 6.75" W - 8 Sockets