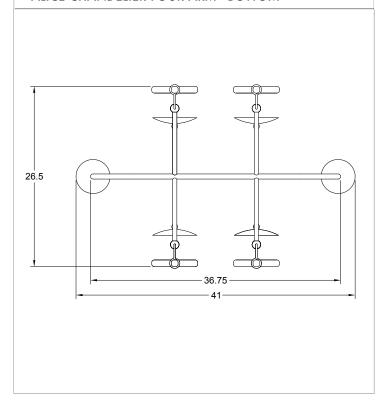

## ALICE CHANDELIER FOUR ARM - BOTTOM

## Overall Dimensions:

- 41" W X 26.5" D X 36" H
- Canopy: 5" Dia
- Lens Holder: 13.75" H X 6.75" W
- 4 Sockets