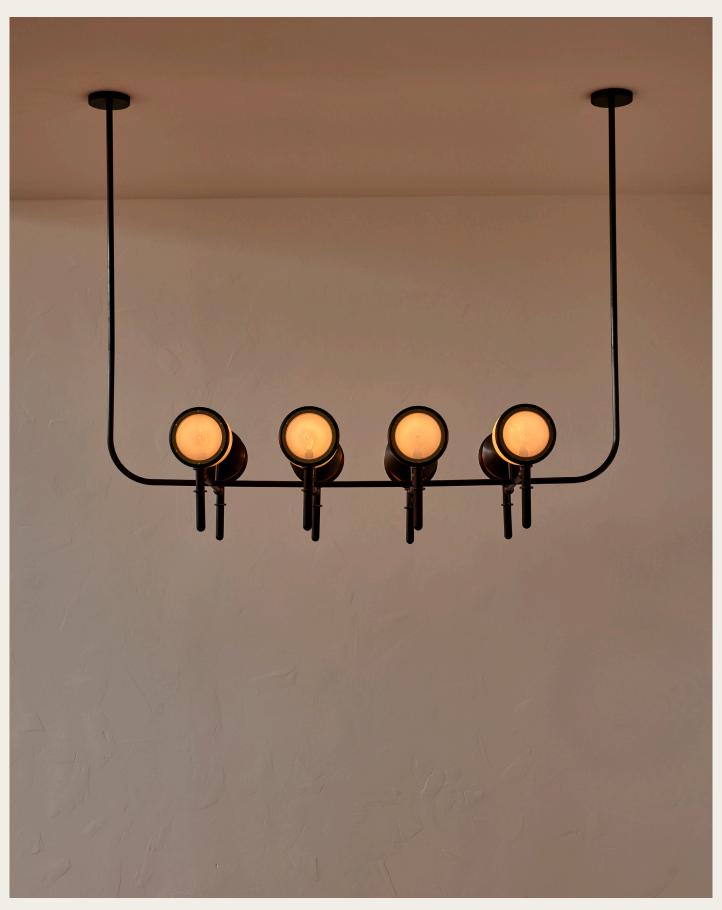

## **DESCRIPTION**

The Alice Chandelier is constructed with a brass armature that supports individual wooden frames for the clear or opal rondel lenses. This linear chandelier can be made in many configurations ranging from four to twelve arms.

## Overall Dimensions:

- 41" W X 26.5" D X 36" H
- Canopy: 5" Dia
- Lens Holder: 13.75" H X 6.75" W
- 4 Sockets

## ALICE CHANDELIER FOUR ARM - BOTTOM