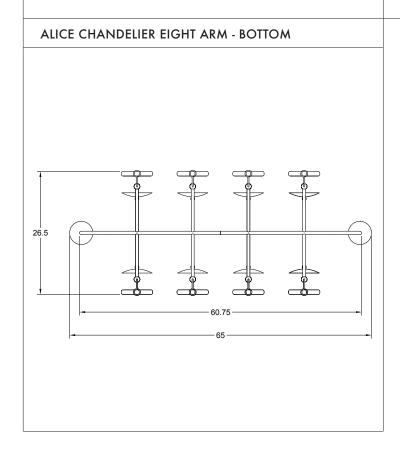

pal

## PRODUCT CARE

Please care for the brass pieces with a soft cloth. Avoid using any abrasive cleaners or products. Natural patina process is quickened by touch and exposure.

Gloves are recommended for installation.

## LENS HOLDER FINISH







Dark Wash Ash

## 

13.75

## **DIMENSIONS**

## Overall Dimensions:

- 41" W X 26.5" D X 36" H
- Canopy: 5" Dia
- Lens Holder: 13.75" H X 6.75" W
- 4 Sockets

## ALICE CHANDELIER FOUR ARM - BOTTOM





## ALICE CHANDELIER SIX ARM - SIDE Overall Dimensions: - 53" W X 26.5" D X 36" H - Canopy: 5" Dia - Lens Holder: 13.75" H X 6.75" W - 6 Sockets

## ALICE CHANDELIER SIX ARM - BOTTOM





# ALICE CHANDELIER EIGHT ARM - SIDE DIMENSIONS Overall Dimensions: - 65" W X 26.13" D X 36" H - Canopy: 5" Dia - Lens Holder: 13.75" H X 6.75" W - 8 Sockets