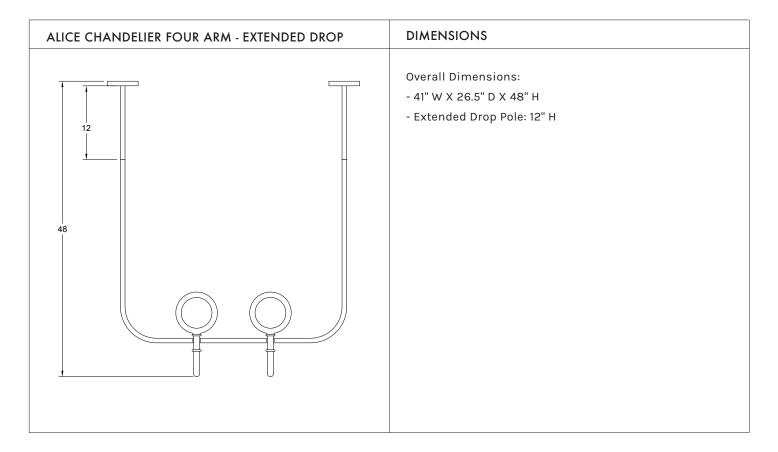

## Overall Dimensions:

- 41" W X 26.5" D X 36" H
- Canopy: 5" Dia
- Lens Holder: 13.75" H X 6.75" W
- 4 Sockets