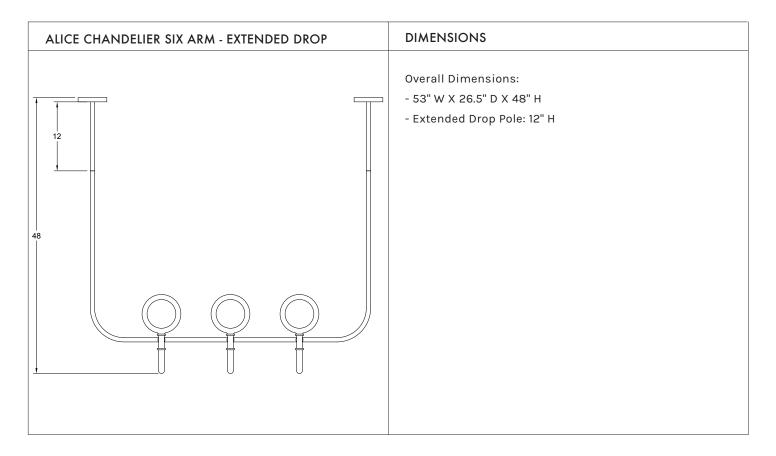

## ALICE CHANDELIER SIX ARM - SIDE Overall Dimensions: - 53" W X 26.5" D X 36" H - Canopy: 5" Dia - Lens Holder: 13.75" H X 6.75" W - 6 Sockets