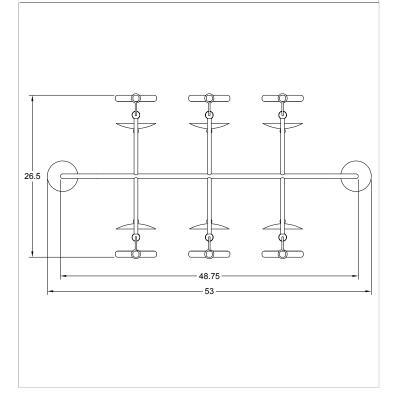

## ALICE CHANDELIER SIX ARM - SIDE Overall Dimensions: - 53" W X 26.5" D X 36" H - Canopy: 5" Dia - Lens Holder: 13.75" H X 6.75" W - 6 Sockets