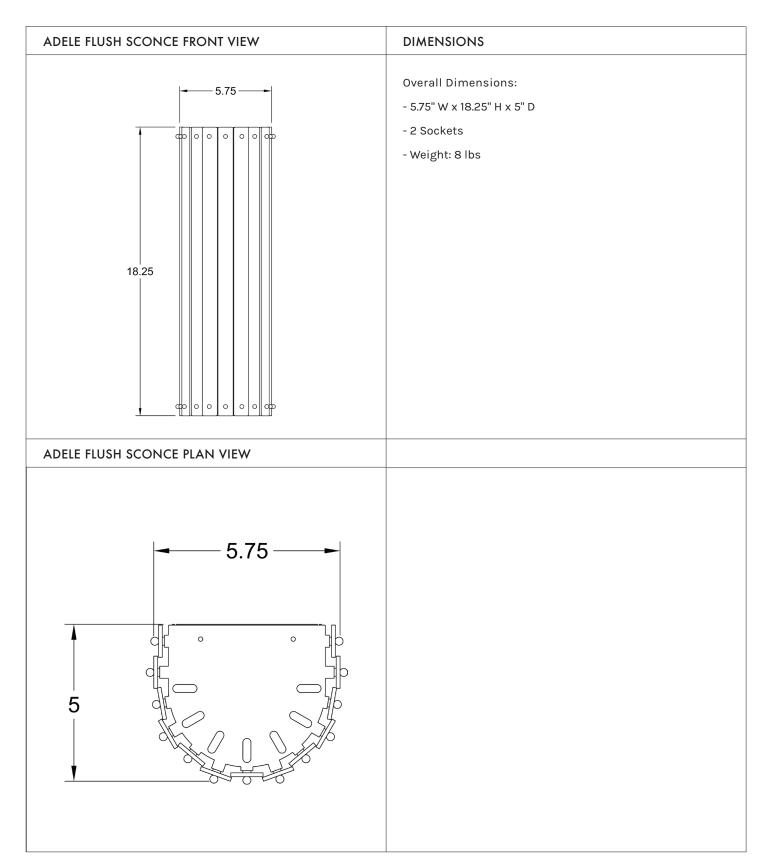

## ADELE FLUSH SCONCE

| DESCRIPTION                                                                                                                                                                                                     | LAMPING                                                                                                                                                                                                                                                                                                        |
|-----------------------------------------------------------------------------------------------------------------------------------------------------------------------------------------------------------------|----------------------------------------------------------------------------------------------------------------------------------------------------------------------------------------------------------------------------------------------------------------------------------------------------------------|
| The Adele Milk Glass Flush Sconce pairs a paneled glass<br>shade with an antiqued brass backplate for a sleek, space-<br>saving design and soft, clean glow.                                                    | We suggest the use of LED bulbs only. In order to reduce<br>the consumption of electricity and to ensure the lifetime<br>guarantee of our products. Incandescent bulbs emit heat<br>that can cause damage to the luminaire overtime.<br>Maximum 5W LED bulb. E26 Lamp Base.<br>Ships with complimentary bulbs. |
| SPECIFICATIONS                                                                                                                                                                                                  | METAL FINISH                                                                                                                                                                                                                                                                                                   |
| Materials: Brass, Glass (All metal finishes are lacquered)<br>This item is made-to-order. Please visit our website for<br>current production lead times<br>Dimming compatible.                                  | Antique Brass<br>Finish samples available upon request.                                                                                                                                                                                                                                                        |
| CERTIFICATIONS                                                                                                                                                                                                  | GLASS FINISH                                                                                                                                                                                                                                                                                                   |
| CUL, UL Certified.<br>CE certification available upon request.                                                                                                                                                  |                                                                                                                                                                                                                                                                                                                |
| Dry or Damp Location Rated                                                                                                                                                                                      | Milk Glass                                                                                                                                                                                                                                                                                                     |
| PRODUCT CARE                                                                                                                                                                                                    | Finish samples available upon request.                                                                                                                                                                                                                                                                         |
| Please care for the brass pieces with a soft cloth. Avoid<br>using any abrasive cleaners or products. Natural patina<br>process is quickened by touch and exposure.<br>Gloves are recommended for installation. |                                                                                                                                                                                                                                                                                                                |
| Gioves are recommended for installation.                                                                                                                                                                        |                                                                                                                                                                                                                                                                                                                |