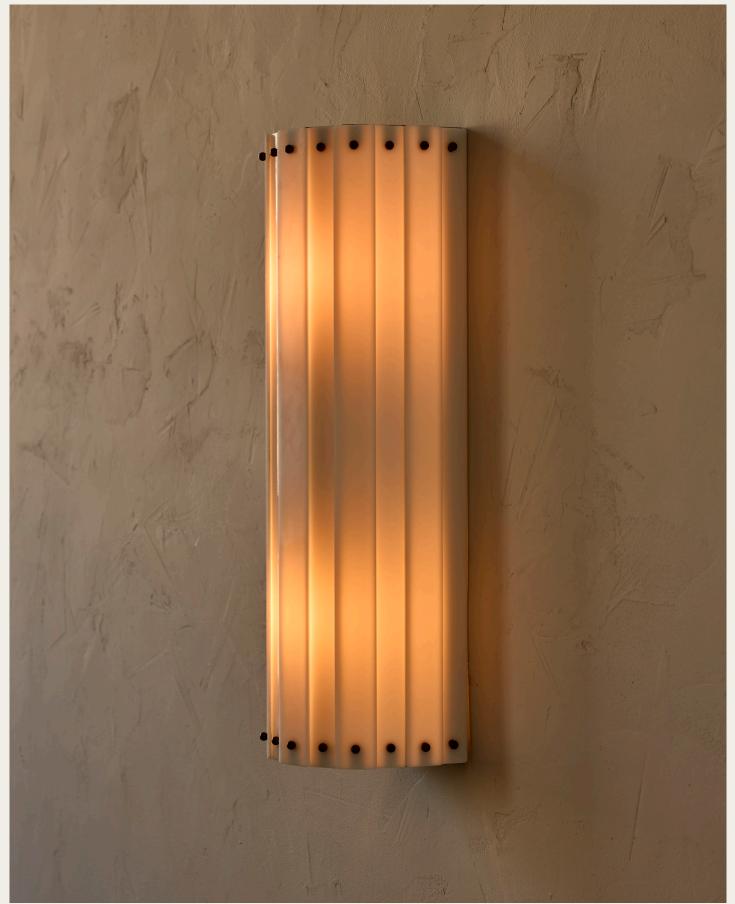

## ADELE MILK GLASS FLUSH SCONCE

**RTO LIGHTING** 

## ADELE FLUSH SCONCE

| DESCRIPTION                                                                                                                                                                                                     | LAMPING                                                                                                                                                                                                                                                                                                        |
|-----------------------------------------------------------------------------------------------------------------------------------------------------------------------------------------------------------------|----------------------------------------------------------------------------------------------------------------------------------------------------------------------------------------------------------------------------------------------------------------------------------------------------------------|
| The Adele Milk Glass Flush Sconce pairs a paneled glass<br>shade with an antiqued brass backplate for a sleek, space-<br>saving design and soft, clean glow.                                                    | We suggest the use of LED bulbs only. In order to reduce<br>the consumption of electricity and to ensure the lifetime<br>guarantee of our products. Incandescent bulbs emit heat<br>that can cause damage to the luminaire overtime.<br>Maximum 5W LED bulb. E26 Lamp Base.<br>Ships with complimentary bulbs. |
| SPECIFICATIONS                                                                                                                                                                                                  | METAL FINISH                                                                                                                                                                                                                                                                                                   |
| Materials: Brass, Glass (All metal finishes are lacquered)<br>This item is made-to-order. Please visit our website for<br>current production lead times<br>Dimming compatible.                                  | Antique Brass<br>Finish samples available upon request.                                                                                                                                                                                                                                                        |
| CERTIFICATIONS                                                                                                                                                                                                  | GLASS FINISH                                                                                                                                                                                                                                                                                                   |
| CUL, UL Certified.<br>CE certification available upon request.                                                                                                                                                  |                                                                                                                                                                                                                                                                                                                |
| Dry or Damp Location Rated                                                                                                                                                                                      | Milk Glass                                                                                                                                                                                                                                                                                                     |
| PRODUCT CARE                                                                                                                                                                                                    | Finish samples available upon request.                                                                                                                                                                                                                                                                         |
| Please care for the brass pieces with a soft cloth. Avoid<br>using any abrasive cleaners or products. Natural patina<br>process is quickened by touch and exposure.<br>Gloves are recommended for installation. |                                                                                                                                                                                                                                                                                                                |
| Gioves are recommended for installation.                                                                                                                                                                        |                                                                                                                                                                                                                                                                                                                |