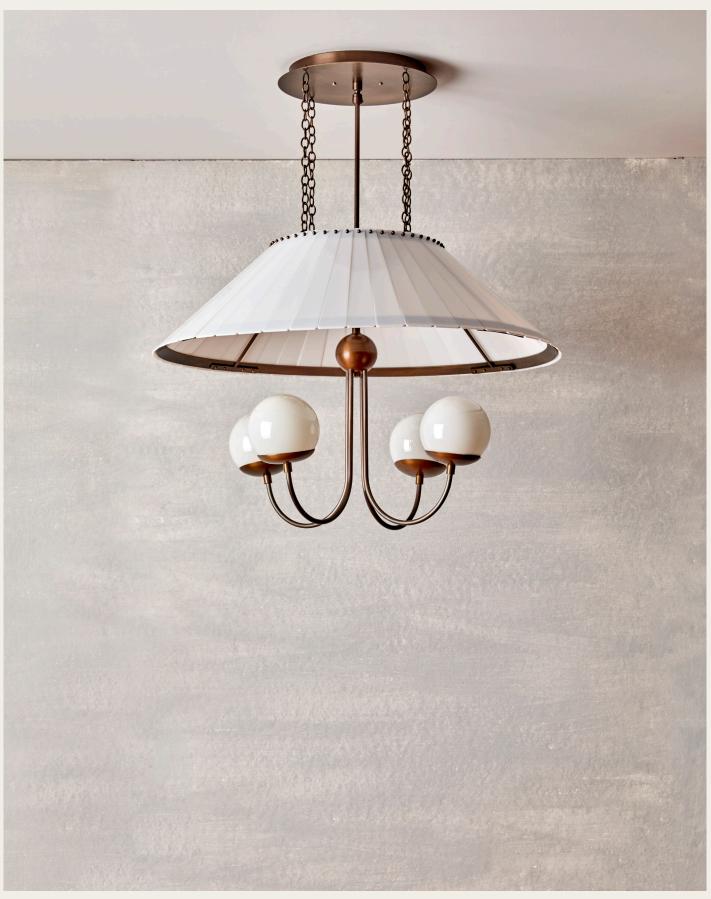

## ADELE MILK GLASS CHANDELIER

## ADELE MILK GLASS CHANDELIER

| DESCRIPTION                                                                                                                                                                                                                                                                                                                                                             | LAMPING                                                                                                                                                                                                                                                                                                                     |
|-------------------------------------------------------------------------------------------------------------------------------------------------------------------------------------------------------------------------------------------------------------------------------------------------------------------------------------------------------------------------|-----------------------------------------------------------------------------------------------------------------------------------------------------------------------------------------------------------------------------------------------------------------------------------------------------------------------------|
| The Adele Milk Glass Chandelier features milk glass orbs<br>suspended beneath a milk glass shade for a crisp, clean<br>glow. Antique brass details and oil rubbed brass arms<br>provide an old-world warmth.                                                                                                                                                            | We suggest the use of LED bulbs under 40 Watts. In order<br>to reduce the consumption of electricity and to ensure the<br>lifetime guarantee of our products. Incandescent bulbs emit<br>heat that can cause damage to the luminaire overtime.<br>E12 Lamp Base. 120VAC<br>Ships with complimentary Tala Porcelain I bulbs. |
| SPECIFICATIONS                                                                                                                                                                                                                                                                                                                                                          | METAL FINISH                                                                                                                                                                                                                                                                                                                |
| Materials: Glass, Brass (All metal finishes are lacquered).<br>List price includes 36" overall drop. Additional charges apply<br>for drops over 36".<br>Dimming compatible.<br>This item is made-to-order with a 10-12 week production<br>lead time prior to shipping.<br>This item ships freight. Freight costs and handling fees are<br>calculated based on location. | Antique Brass<br>Oil Rubbed Brass<br>Finish samples available upon request.<br>GLASS FINISH                                                                                                                                                                                                                                 |
| CERTIFICATIONS                                                                                                                                                                                                                                                                                                                                                          |                                                                                                                                                                                                                                                                                                                             |
| cUL, UL Certified.<br>CE certification available upon request.<br>Dry or Damp Location Rated                                                                                                                                                                                                                                                                            | Milk Glass                                                                                                                                                                                                                                                                                                                  |
| PRODUCT CARE                                                                                                                                                                                                                                                                                                                                                            |                                                                                                                                                                                                                                                                                                                             |
| Please care for the brass pieces with a soft cloth. Avoid<br>using any abrasive cleaners or products. Natural patina<br>process is quickened by touch and exposure.                                                                                                                                                                                                     |                                                                                                                                                                                                                                                                                                                             |