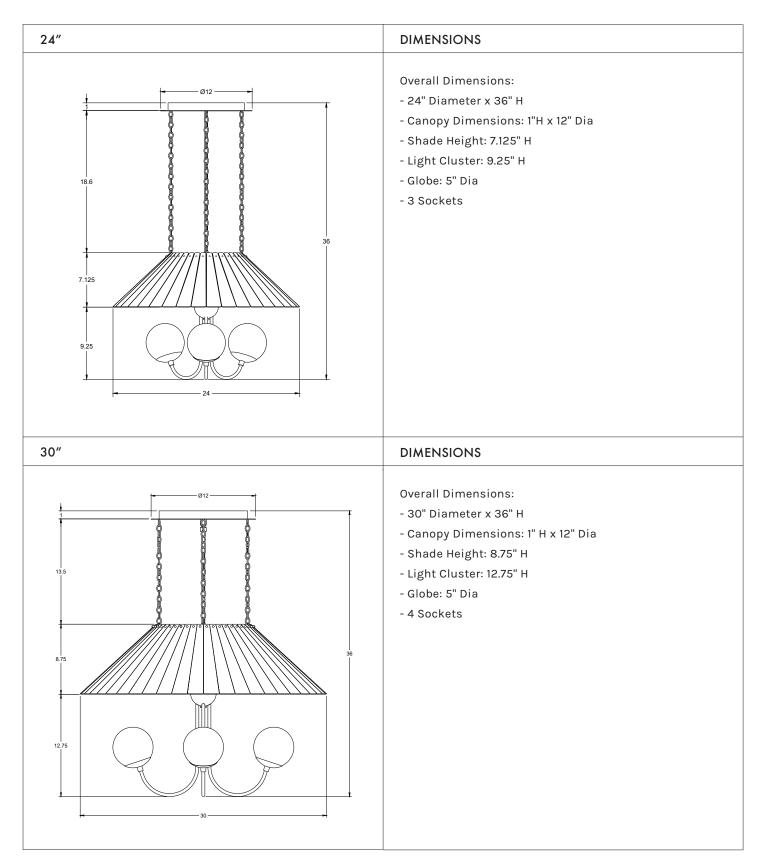

## ADELE MILK GLASS CHANDELIER

| DESCRIPTION                                                                                                                                                                                                                                                                                                                                                             | LAMPING                                                                                                                                                                                                                                                                                                                     |
|-------------------------------------------------------------------------------------------------------------------------------------------------------------------------------------------------------------------------------------------------------------------------------------------------------------------------------------------------------------------------|-----------------------------------------------------------------------------------------------------------------------------------------------------------------------------------------------------------------------------------------------------------------------------------------------------------------------------|
| The Adele Milk Glass Chandelier features milk glass orbs<br>suspended beneath a milk glass shade for a crisp, clean<br>glow. Antique brass details and oil rubbed brass arms<br>provide an old-world warmth.                                                                                                                                                            | We suggest the use of LED bulbs under 40 Watts. In order<br>to reduce the consumption of electricity and to ensure the<br>lifetime guarantee of our products. Incandescent bulbs emit<br>heat that can cause damage to the luminaire overtime.<br>E12 Lamp Base. 120VAC<br>Ships with complimentary Tala Porcelain I bulbs. |
| SPECIFICATIONS                                                                                                                                                                                                                                                                                                                                                          | METAL FINISH                                                                                                                                                                                                                                                                                                                |
| Materials: Glass, Brass (All metal finishes are lacquered).<br>List price includes 36" overall drop. Additional charges apply<br>for drops over 36".<br>Dimming compatible.<br>This item is made-to-order with a 10-12 week production<br>lead time prior to shipping.<br>This item ships freight. Freight costs and handling fees are<br>calculated based on location. | Antique Brass<br>Oil Rubbed Brass<br>Finish samples available upon request.<br>GLASS FINISH                                                                                                                                                                                                                                 |
| CERTIFICATIONS                                                                                                                                                                                                                                                                                                                                                          |                                                                                                                                                                                                                                                                                                                             |
| cUL, UL Certified.<br>CE certification available upon request.<br>Dry or Damp Location Rated                                                                                                                                                                                                                                                                            | Milk Glass                                                                                                                                                                                                                                                                                                                  |
| PRODUCT CARE                                                                                                                                                                                                                                                                                                                                                            |                                                                                                                                                                                                                                                                                                                             |
| Please care for the brass pieces with a soft cloth. Avoid<br>using any abrasive cleaners or products. Natural patina<br>process is quickened by touch and exposure.                                                                                                                                                                                                     |                                                                                                                                                                                                                                                                                                                             |