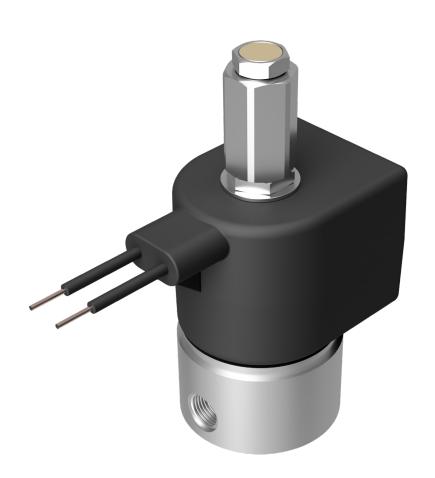

## ELECTRIC - AIR SOLENOID VALVE

MANUFACTURER VALVE TYPE MOPD SEAL **APPLICATION** OP TEMP LEAKAGE MATERIAL VOLTAGE WATTAGE DUTY CYCLE **TERMINATIONS** MOUNTING

PARKER HANNIFIN 3-WAY NORM, CLOSED N/A VACUUM NBR AIR / VACUUM -40° RO 90°C NA **STAINLESS** 12VDC or 24VDC 10W (nominal) CONTINUOUS 457mm FLYING LEADS 2x Holes #10-32 unf

## SPECIAL **OFFER**

**24VDC** LIST \$123.00 + GST **30 UNITS AVAILABLE** 

**12VDC** LIST \$123.00 + GST **15 UNITS AVAILABLE** 

**DISCOUNTS APPLY** WHILE STOCKS LAST

**TRANSPORT** SOLUTIONS