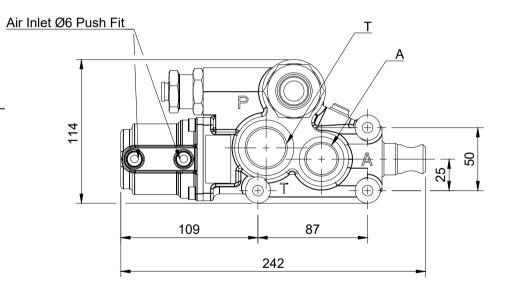

## **Valve Operation**

Single acting spool working in an 'open centre' circuit, controlled by a 3 position pneumatic actuator with centering springs on the spool.

HOLD - no air to 'A' and 'B' ports UP - air to 'A' port, 'B' port to exhaust DOWN - air to 'B' port, 'A' port to exhaust

## D150PP

18/05/2023

| Product Code | Product Discription                | Flow Rate | Operating Pressure | Max Working Pressure | Port Size BSPP |     |
|--------------|------------------------------------|-----------|--------------------|----------------------|----------------|-----|
| D150PP16500  | Single Spool Tip - Pneumatic Shift | 150L/min  | 160 Bar            | - 250 Bar            | Р              | 34" |
| D150PP19500  | Single Spool Tip - Pneumatic Shift |           | 190 Bar            |                      | Α              | 34" |
|              |                                    |           |                    |                      | Т              | 1"  |