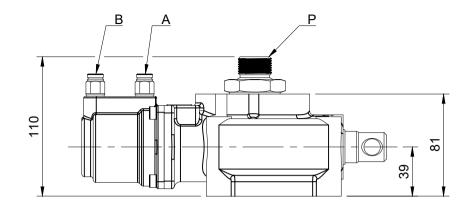

## **Valve Operation**

Single acting spool working in an 'open centre' circuit, controlled by a 3 position pneumatic actuator with centering springs on the spool.

HOLD - no air to 'A' and 'B' ports UP - air to 'A' port, 'B' port to exhaust DOWN - air to 'B' port, 'A' port to exhaust