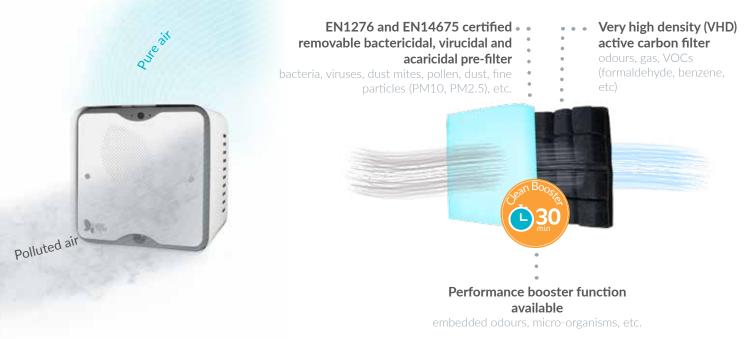

## Technical specifications

| FILTRATION SYSTEM                                     |                                                                                                                           |
|-------------------------------------------------------|---------------------------------------------------------------------------------------------------------------------------|
| Filters                                               | EN 1276 and EN14675 certified replaceable bactericidal, virucidal and acaricidal pre-filter*                              |
|                                                       | Very high density activated carbon filter and/or HEPA filter                                                              |
| TECHNOLOGY                                            |                                                                                                                           |
| Remote control                                        | Yes                                                                                                                       |
| Filter condition indicator                            | Yes                                                                                                                       |
| ON/OFF indicator                                      | Yes                                                                                                                       |
| Active oxygen mode available<br>(performance booster) | Yes <ul> <li>Mode 1: continuous air treatment</li> <li>Mode 2: intensive air treatment (30 min. Clean Booster)</li> </ul> |
| SPECIFICATIONS**                                      |                                                                                                                           |
| Max. area treated (m²)                                | Recommended area: 30 m²<br>Maximum area: 45 m²                                                                            |
| Max. air flow (m³/hour)                               | 150                                                                                                                       |
| Fan speeds                                            | 3                                                                                                                         |
| Min-Max. power input (W)                              | 3 - 12                                                                                                                    |
| Min-Max. noise level (dB)                             | 35 - 52                                                                                                                   |
| Dimensions $H \times W \times D$ (cm)                 | 23 x 23 x 19                                                                                                              |
| Weight (kg)                                           | 4.3                                                                                                                       |
| Wall attachment                                       | Yes                                                                                                                       |
| Power supply (V)                                      | 220 (or 12 optional)                                                                                                      |
| Protection index                                      | IP23                                                                                                                      |
| <b>REPLACEMENT KIT</b>                                |                                                                                                                           |
| Filters                                               | EN 1276 and EN14675 certified replaceable bactericidal, virucidal and acaricidal ${\sf pre-filter}^*$                     |
|                                                       | Very high density active carbon filter and/or HEPA filter made in France                                                  |