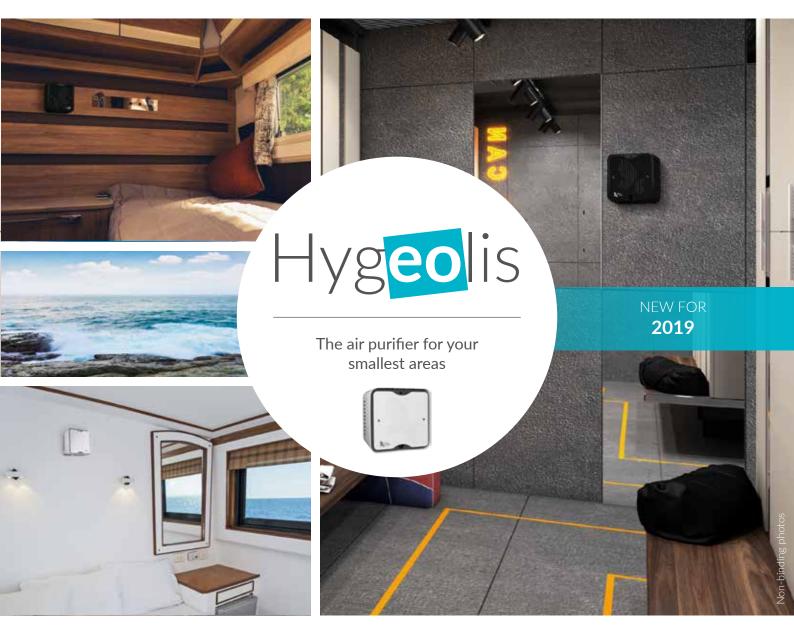

Tel:(852) 3105 2821 Fax:(852) 3105 0197 E-mail: admin@synemed.info

Odours • Micro-organisms

Hygeolis enables you to maintain a **clean and healthy space every day** 

WashroomsChanging roomsEquipment roomsNail barsUtility vehiclesShip cabinsMobile homesCampervansPrefabricated unitsRooms, etc.

# Hygeolis eliminates odours & purifies the air 100% naturally

Controlling unpleasant odours is a major challenge in professional settings for the **comfort and image of establishments**. **Odours** (chemicals, drains, cooking, tobacco, etc.) and **micro-organisms** (bacteria, viruses, mould, dust mites, etc.) are particularly dreaded in **confined, high-traffic areas** such as washrooms and changing rooms as well as mobile homes and ship cabins. For this reason, NatéoSanté developed Hygeolis, for **natural, intensive and continuous purification** of the indoor air in these spaces. Suitable for use wherever odours linger, Hygeolis provides clean air **without chemicals or fragrances**.