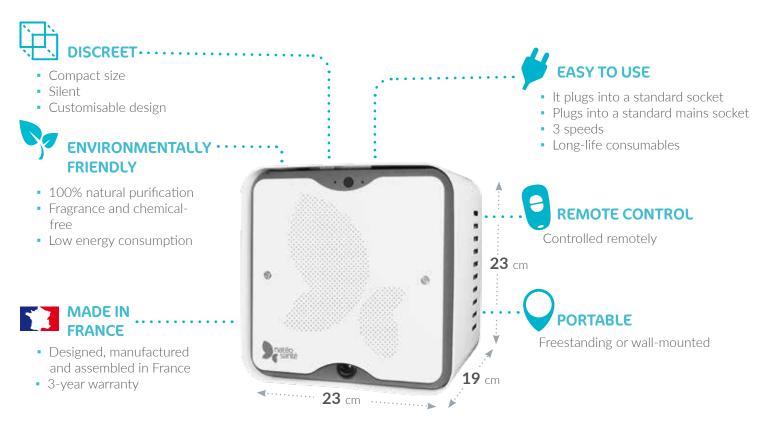

#### Customise your Hygeolis

With its customisable colour, Hygeolis looks at home in any indoor environment. IT can become an ambassador of your brand or blend in perfectly with the décor, depending on your preference.

You have 2 options available:

- Specify the colour of your Hygeolis
- Customise it with your printed logo

Hygeolis draws the polluted air in through the front and returns clean air in 270° degree operation for optimum efficiency, whether freestanding or wall-mounted.

## Technical specifications

| FILTRATION SYSTEM                                     |                                                                                                                           |
|-------------------------------------------------------|---------------------------------------------------------------------------------------------------------------------------|
| Filters                                               | EN 1276 and EN14675 certified replaceable bactericidal, virucidal and acaricidal pre-filter*                              |
|                                                       | Very high density activated carbon filter and/or HEPA filter                                                              |
| TECHNOLOGY                                            |                                                                                                                           |
| Remote control                                        | Yes                                                                                                                       |
| Filter condition indicator                            | Yes                                                                                                                       |
| ON/OFF indicator                                      | Yes                                                                                                                       |
| Active oxygen mode available<br>(performance booster) | Yes <ul> <li>Mode 1: continuous air treatment</li> <li>Mode 2: intensive air treatment (30 min. Clean Booster)</li> </ul> |
| SPECIFICATIONS**                                      |                                                                                                                           |
| Max. area treated (m²)                                | Recommended area: 30 m²<br>Maximum area: 45 m²                                                                            |
| Max. air flow (m³/hour)                               | 150                                                                                                                       |
| Fan speeds                                            | 3                                                                                                                         |
| Min-Max. power input (W)                              | 3 - 12                                                                                                                    |
| Min-Max. noise level (dB)                             | 35 - 52                                                                                                                   |
| Dimensions $H \times W \times D$ (cm)                 | 23 x 23 x 19                                                                                                              |
| Weight (kg)                                           | 4.3                                                                                                                       |
| Wall attachment                                       | Yes                                                                                                                       |
| Power supply (V)                                      | 220 (or 12 optional)                                                                                                      |
| Protection index                                      | IP23                                                                                                                      |
| <b>REPLACEMENT KIT</b>                                |                                                                                                                           |
| Filters                                               | EN 1276 and EN14675 certified replaceable bactericidal, virucidal and acaricidal ${\sf pre-filter}^*$                     |
|                                                       | Very high density active carbon filter and/or HEPA filter made in France                                                  |