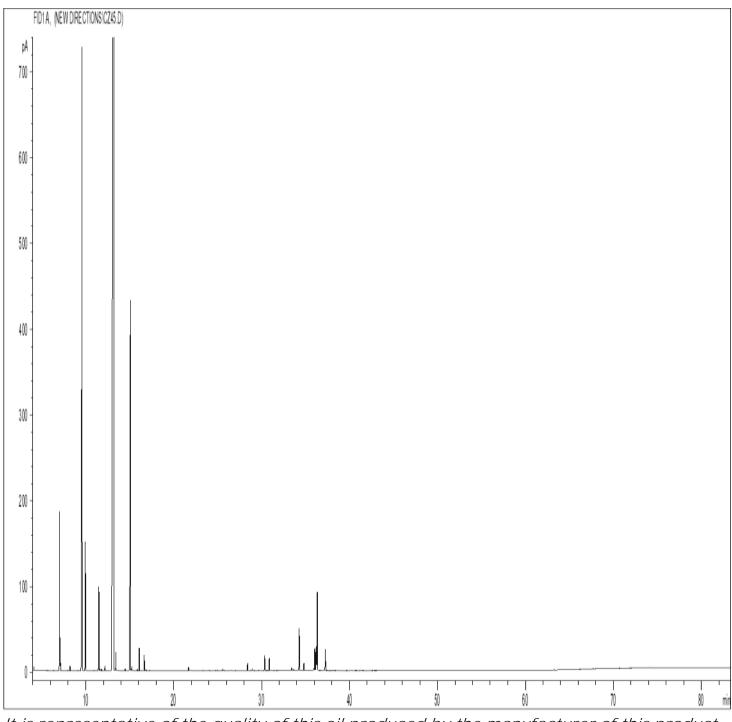

# GCMS ANALYSIS

### PRODUCT NAME: LEMON (SICILY) ESSENTIAL OIL DATE: October 28, 2020 Lot#: 11081A11020

It is representative of the quality of this oil produced by the manufacturer of this product, Specific lots may vary slightly as is the case in natural products,

### PRODUCT NAME: LEMON (SICILY) ESSENTIAL OIL

| Peak | RT (min) | Compound name        | %     |
|------|----------|----------------------|-------|
| 1    | 4,13     | ACETONE              | 0,03  |
| 2    | 7,03     | alpha-PINENE         | 2,11  |
| 3    | 7,11     | alpha-THUYENE        | 0,35  |
| 4    | 8,22     | CAMPHENE             | 0,07  |
| 5    | 9,59     | beta-PINENE          | 13,44 |
| 6    | 9,97     | SABINENE             | 1,94  |
| 7    | 11,50    | beta-MYRCENE         | 1,43  |
| 8    | 11,61    | alpha-PHELLANDRENE   | 0,03  |
| 9    | 11,77    | psi-LIMONENE         | 0,03  |
| 10   | 12,20    | alpha-TERPINENE      | 0,09  |
| 11   | 13,23    | LIMONENE             | 65,58 |
| 12   | 13,38    | 1,8-CINEOLE          | 0,02  |
| 13   | 13,44    | beta-PHELLANDRENE    | 0,26  |
| 14   | 14,49    | cis-beta-OCIMENE     | 0,03  |
| 15   | 15,08    | gamma-TERPINENE      | 8,65  |
| 16   | 15,24    | trans-beta-OCIMENE   | 0,07  |
| 17   | 15,88    | m-CYMENE             | 0,02  |
| 18   | 16,09    | p-CYMENE             | 0,38  |
| 19   | 16,67    | TERPINOLENE          | 0,27  |
| 20   | 16,88    | OCTANAL              | 0,02  |
| 21   | 21,67    | NONANAL              | 0,07  |
| 22   | 21,82    | FENCHONE             | 0,02  |
| 23   | 21,92    | TETRADECANE          | 0,01  |
| 24   | 24,05    | LIMONENE cis-OXIDE   | 0,02  |
| 25   | 24,62    | LIMONENE trans-OXIDE | 0,02  |
| 26   | 25,57    | CITRONELLAL          | 0,04  |
| 27   | 26,45    | DECANAL              | 0,02  |
| 28   | 28,41    | LINALOOL             | 0,14  |
| 29   | 28,82    | 8,9-LIMONENE EPOXIDE | 0,02  |
| 30   | 28,92    | 1-OCTANOL            | 0,03  |