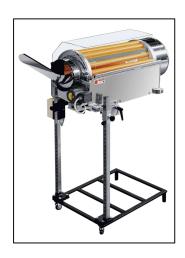

## **S4000 SERIES SEPARATOR**Mod. S43xx – ROTATING DRUM SEPARATOR

## **Technical Specification**

| Description        | Rotating drum separator with rollers                                 |  |
|--------------------|----------------------------------------------------------------------|--|
| Frame              | 6060 anodized extruded aluminium profile 35x35mm (3 sides) and       |  |
| i raine            | 1 ,                                                                  |  |
|                    | 80x30 (1 side)                                                       |  |
|                    | AISI430 lateral/frontal protection, in/out ring and vertical/incline |  |
|                    | adjustable infeed chute                                              |  |
|                    | 3mm PC removable upper protection                                    |  |
| Leg                | Perforated zinc plated steel legs 35x35x1000mm, vertical/incline     |  |
|                    | adjustment (0°÷20°)                                                  |  |
| End leg            | Metal black painted base with 2 wheels Ø 60mm and 2 legs             |  |
| Rotating drum      | Ø 340mm, 15 adjustable gaps 0÷40mm, single roller gap                |  |
| _                  | adjustment by screw                                                  |  |
| Rollers            | 20 PVC rollers Ø40x627mm                                             |  |
| Drive              | Direct                                                               |  |
| Asynchronous Motor | 3PH 4poli (1360rpm) – 400Vac/50Hz                                    |  |
| Power              | 0,04KW                                                               |  |
| Gear box with      | i=1/15                                                               |  |
| permanent          |                                                                      |  |
| lubrication        |                                                                      |  |
| Control Panel      | Thermal protection, E-Stop                                           |  |
| Power Supply       | 400Vac / 3Ph / 50Hz (other Voltages on request)                      |  |