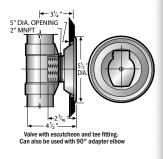

# VALVES

Inlet Valve (For use with open tubing or when a flush mounting is not required)

**Inlet Valve with Escutcheon** (For a flush mounted installation)

Valve shown in 90° adapter elbow (Part No. AE-211)

## **ESCUTCHEON PLATES**

| ТҮРЕ      | PART # |
|-----------|--------|
| Zinc      | 10253  |
| Stainless | 23939  |
| Nickel    | 25079  |
|           |        |