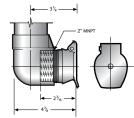

# VALVES

Inlet Valve (For use with open tubing or when a flush mounting is not required)

**Inlet Valve with Escutcheon** (For a flush mounted installation)

Valve shown in 90° adapter elbow (Part No. AE-211)

#### **PREMIUM INLET VALVES**

H-P inlet valves are also available in stainless steel, nickel plated, and with an electric micro switch.

Call us for details.

Valve shown in tube fitting (Part No. AT-212)

FNPT = Female National Pipe Thread