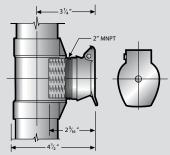

# VALVES

Inlet Valve (For use with open tubing or when a flush mounting is not required)

**Inlet Valve with Escutcheon** (For a flush mounted installation)

Valve shown in 90° adapter elbow (Part No. AE-211)

### **INLET VALVES**

Heavy duty inlet valves provide for a quick connection of the male hose coupling to the vacuum cleaning system. These parts are designed for insertion into a 2" FNPT threaded fitting adapting to a 2-1/8" tube size. Valves have self-closing covers and are available in galvanized and stainless steel, as well as nickel plated models. Escutcheon plates allow for a more attractive wall installation.

The same body is used for all three valves...only the bore varies. IV-150 and IV-200 use a slight taper for hose adapter retention. IV-200-CLIP and IV-180 utilize a clip on the valve lid for retention instead. Hose adapters are constructed of heavy-duty galvanized steel.

#### INLET VALVES

| BORE | MNP | T PART #   |     |
|------|-----|------------|-----|
| 1.5" | 2.0 | " IV-150   | )   |
| 1.8" | 2.0 | " IV-180   | )   |
| 2.0" | 2.0 | " IV-200   | )   |
| 2.0" | 2.0 | " IV-200-C | LIP |
|      |     |            |     |