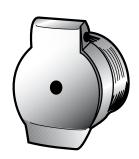

# VALVES

Inlet Valve (For use with open tubing or when a flush mounting is not required)

**Inlet Valve with Escutcheon** (For a flush mounted installation)

Valve shown in 90° adapter elbow (Part No. AE-211)

### **INLET VALVES**

Heavy duty inlet valves provide for a quick connection of the male hose coupling to the vacuum cleaning system. These parts are designed for insertion into a 2" FNPT threaded fitting adapting to a 2-1/8" tube size. Valves have self-closing covers and are available in galvanized and stainless steel, as well as nickel plated models. Escutcheon plates allow for a more attractive wall installation.