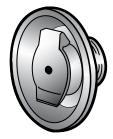

# VALVES

Inlet Valve (For use with open tubing or when a flush mounting is not required)

**Inlet Valve with Escutcheon** (For a flush mounted installation)

Valve shown in 90° adapter elbow (Part No. AE-211)

### **INLET VALVES**

Heavy duty inlet valves provide for a quick connection of the male hose coupling to the vacuum cleaning system. These parts are designed for insertion into a 2" FNPT threaded fitting adapting to a 2-1/8" tube size. Valves have self-closing covers and are available in galvanized and stainless steel, as well as nickel plated models. Escutcheon plates allow for a more attractive wall installation.