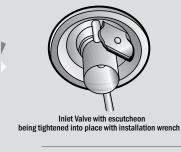

# VALVES

Inlet Valve (For use with open tubing or when a flush mounting is not required)

**Inlet Valve with Escutcheon** (For a flush mounted installation)

Valve shown in 90° adapter elbow (Part No. AE-211)

### **INLET VALVES**

Heavy duty inlet valves provide for a quick connection of the male hose coupling to the vacuum cleaning system. These parts are designed for insertion into a 2" FNPT threaded fitting adapting to a 2-1/8" tube size. Valves have self-closing covers and are available in galvanized and stainless steel, as well as nickel plated models. Escutcheon plates allow for a more attractive wall installation.

#### **INLET VALVE ACCESSORIES FOR INSTALLATION & OPERATION**

| HOSE ADAPTER<br>Part # | HOSE SIZE | INLET VALVE<br>Part# | WRENCH<br>Part # |
|------------------------|-----------|----------------------|------------------|
| HA-150                 | 1-1/2" ID | IV-150               | VW-150           |
| HA-180                 | 1-1/2" ID | IV-180               | VW-180           |
| HA-200                 | 2" ID     | IV-200               | VW-180           |
| HA-200-RING            | 2" ID     | IV-200-CLIP          | VW-180           |