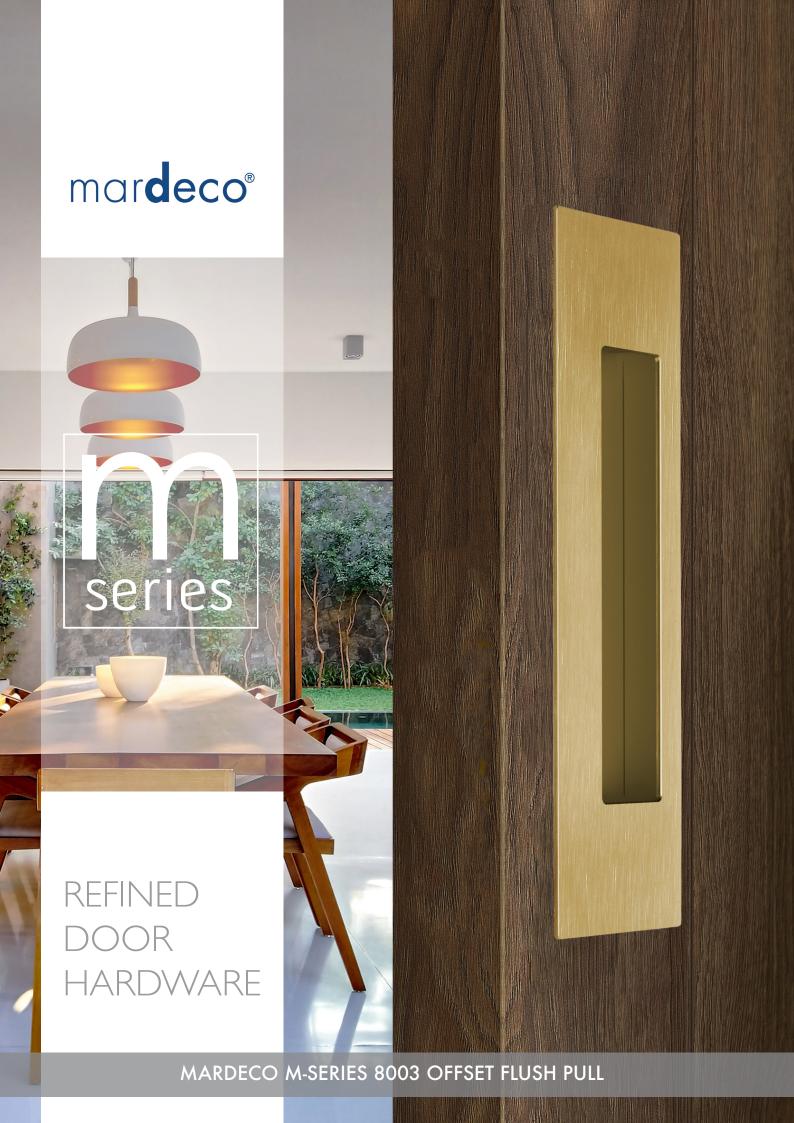

## 8003 OFFSET FLUSH PULL

New from Mardeco, introducing the M-Series 8003 Offset Flush Pull. The M-Series Offset Flush Pull is the perfect combination of contemporary style and practicality. The timeless design is available in a range of finishes to make it the ideal addition to any modern property.

The 8003 Offset Flush Pull is designed for use with Bi-Fold Doors, Pivot Doors, Swing Doors and Sliding Doors. The Offset design provides an additional grip along one edge of the Flush Pull. The 8003 Series are handed and need to be ordered as a left-handed

(LH) or right-handed (RH) option. The Offset Flush Pull is suitable for an extensive range of timber and aluminium door thicknesses, and it comes with detailed installation instructions, templates and all fixings.

Designed in New Zealand, the innovative M-Series Offset Flush Pull reflects exactly what Mardeco is all about ... quality, design and good service. We believe in looking at our clients and ensuring that they can get the products they're looking for when they need them.