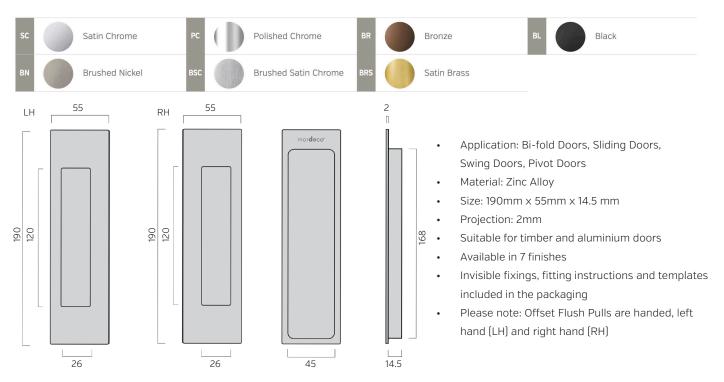

## 8003 OFFSET FLUSH PULL

New from Mardeco, introducing the M-Series 8003 Offset Flush Pull. The M-Series Offset Flush Pull is the perfect combination of contemporary style and practicality. The timeless design is available in a range of finishes to make it the ideal addition to any modern property.

The 8003 Offset Flush Pull is designed for use with Bi-Fold Doors, Pivot Doors, Swing Doors and Sliding Doors. The Offset design provides an additional grip along one edge of the Flush Pull. The 8003 Series are handed and need to be ordered as a left-handed

(LH) or right-handed (RH) option. The Offset Flush Pull is suitable for an extensive range of timber and aluminium door thicknesses, and it comes with detailed installation instructions, templates and all fixings.