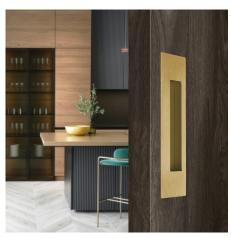

## BRS8003 RH OFFSET FLUSH PULL

Finish: Satin Brass Application: Interior Pivot Door