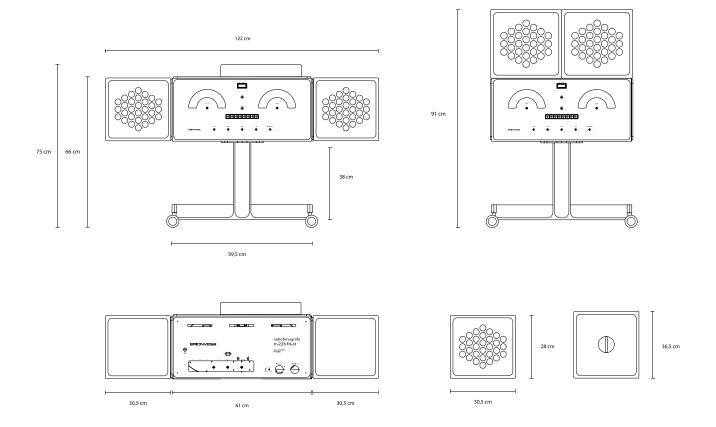

## Radiofonografo RR226 Fo-St Design - Achille and Pier Giacomo Castiglioni | 1965

Contact customer service to receive the complete instruction manual. Contatta il customer service per ricevere il manuale di istruzione completo.