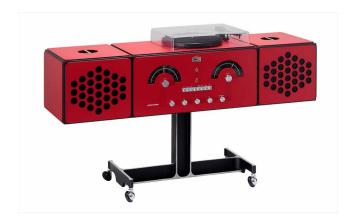

## Radiofonografo RR226 Fo-St Design - Achille and Pier Giacomo Castiglioni | 1965

Contact customer service to receive the complete instruction manual. Contatta il customer service per ricevere il manuale di istruzione completo.