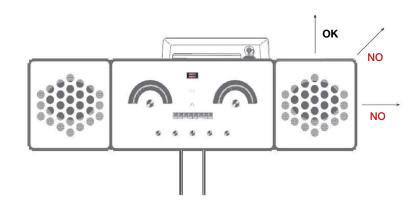

## Loudspeakers installation

- To install the speakers on the central body, the speaker must be aligned perpendicular to the central body and consequently descend any other method is incorrect and can damage both the speaker and the central body.
- To uninstall the speakers from the central body, you must only pull the speaker upwards any other gesture can damage both the speaker and the central body.