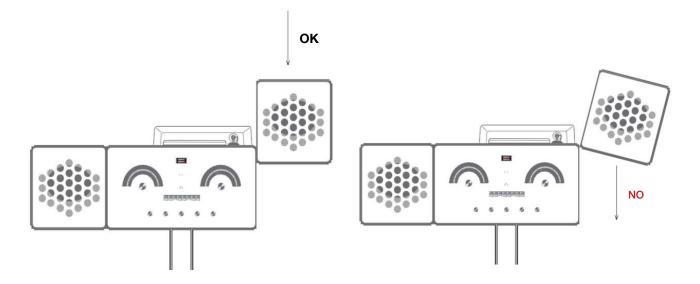

## Loudspeakers installation

- To install the speakers on the central body, the speaker must be aligned perpendicular to the central body and consequently descend any other method is incorrect and can damage both the speaker and the central body.
- To uninstall the speakers from the central body, you must only pull the speaker upwards any other gesture can damage both the speaker and the central body.