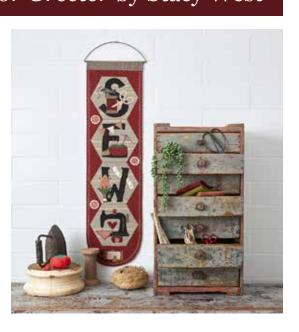

# SEW - Hexi Door Greeter by Stacy West

Pre-order the P152-SEW - Hexi Door Greeter Pattern