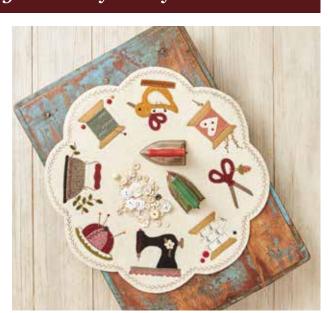

#### Handwork Mends My Soul by Stacy West

Pre-order the P152-Handwork Mends My Soul Pattern