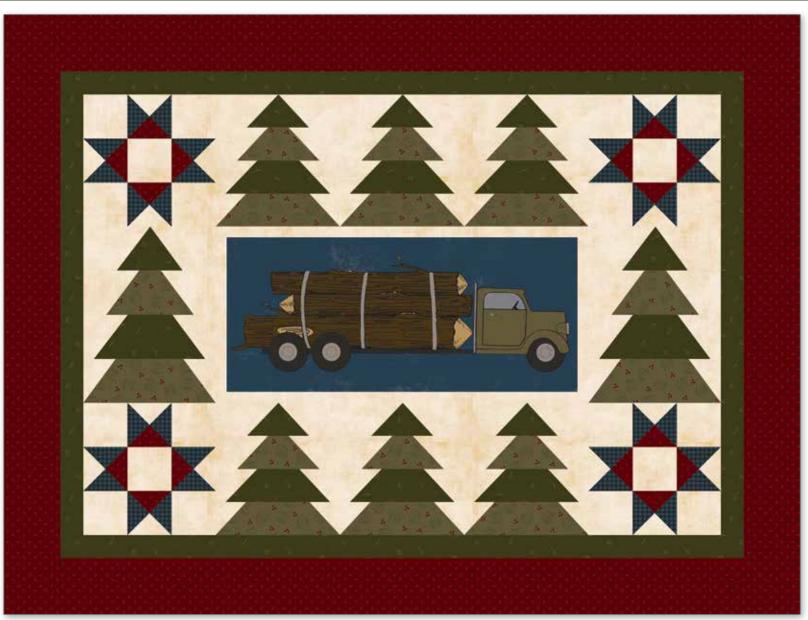

# *Lumberjack Aaron Panel Quilt* by The RBD Designers

Quilt Size 58" x 65"

4

#### Fabric Requirements

1 P8720 Multi Lumberjack Aaron Panel 1 1/8 Yards C8700 Blue Main 5/8 Yard C8701 Green Evergreen Branches 5/8 Yard C8705 Red Gingham 5/8 Yard C8705 Black Gingham (Binding)

Free Quilt Pattern will be available at www.rileyblakedesigns.com