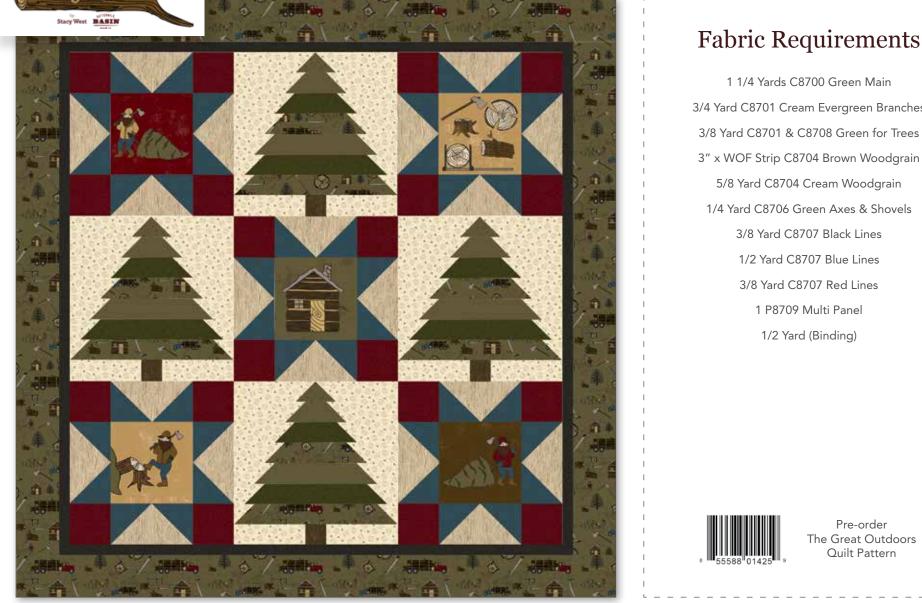

## The Great Outdoors by Buttermilk Basin Design Co.

Quilt Size 58" x 58"

3/4 Yard C8701 Cream Evergreen Branches 3/8 Yard C8701 & C8708 Green for Trees 3" x WOF Strip C8704 Brown Woodgrain 1/4 Yard C8706 Green Axes & Shovels

The Great Outdoors