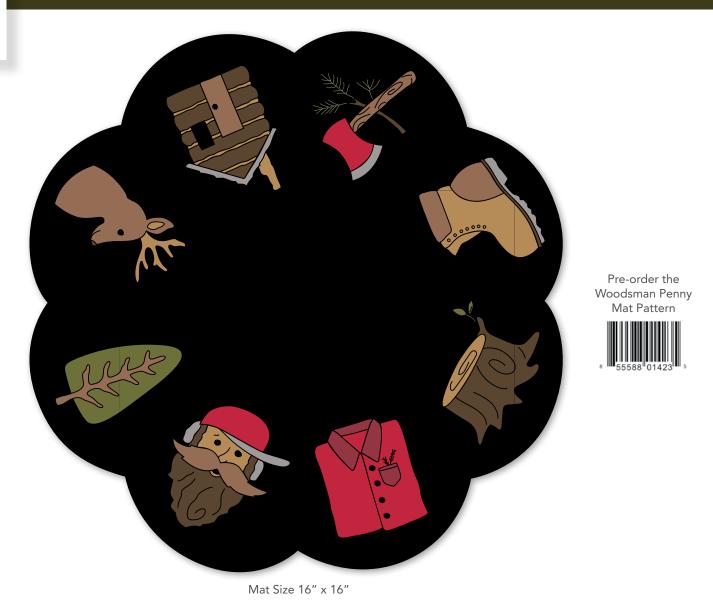

# Woodsman Penny Mat by Buttermilk Basin Design Co.

*Lumberjack at Work* by Buttermilk Basin Design Co.

Quilt Size 36" x 27"

#### Fabric Requirements

1/2 Yard C200-02 Cream Shade

1/8 Yard C8705 Blue Gingham

1/2 Yard C8708 Red Arrows

3/8 Yard C8706 Green Axes & Shovels

1/4 Yard C8701 Green Evergreen Branches

1/3 Yard (Binding)

1 P8709 Multi Panel

Pre-order the Lumberjack at Work Quilt Pattern