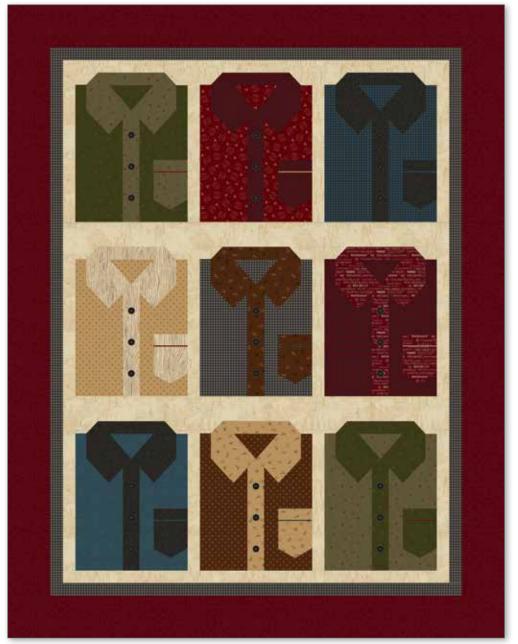

#### Channel the Flannel by Buttermilk Basin Design Co.

#### Fabric Requirements

3/8 Yard C150 Medium Muslin 1/4 Yard C8701 Green Evergreen Branches 1/8 Yard C8701 Red Evergreen Branches 1/8 Yard C8703 Red Words 1/8 Yard C8704 Cream Woodgrain 3/4 Yard C8705 Black Gingham 1/8 Yard C8705 Blue Gingham 1/4 Yard C8705 Red Gingham

1/8 Yard C8706 Brown Axes & Shovels
1/8 Yard C8706 Cream Axes & Shovels
1/4 Yard C8706 Green Axes & Shovels
1/8 Yard C8707 Blue Lines
1/4 Yard C8707 Black Lines
5/8 Yard C8707 Red Lines
1/8 Yard C8708 Brown Arrows
1/8 Yard C8708 Cream Arrow
3/8 Yard (Binding)

Pre-order the Channel the Flannel Quilt Pattern

Quilt Size 40" x 49"