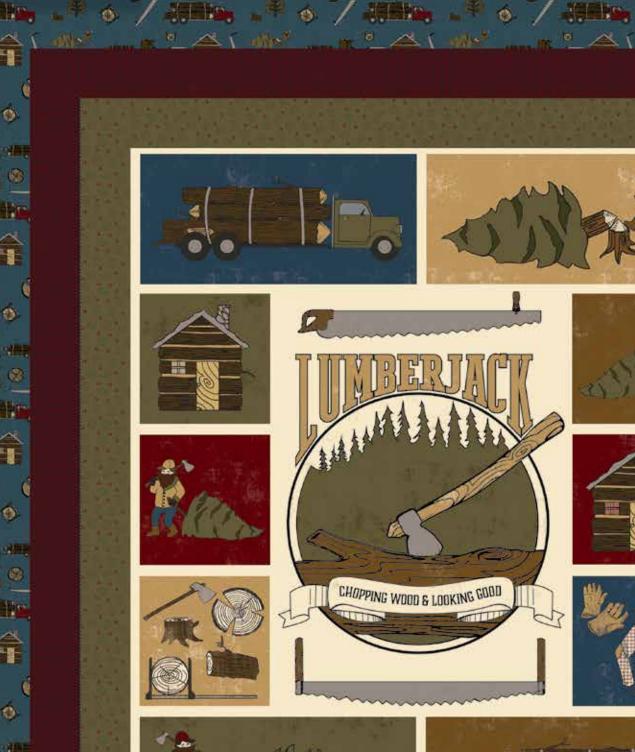

# Lumberjack Aaron Chopping Wood & Looking Good Panels

Multi Lumberjack Aaron Panel (Scaled to 18%) | Actual Size is 36"x 43 1/2"

# *Lumberjack Aaron Panel Quilt* by The RBD Designers

Quilt Size 58" x 65"

4

#### Fabric Requirements

1 P8720 Multi Lumberjack Aaron Panel 1 1/8 Yards C8700 Blue Main 5/8 Yard C8701 Green Evergreen Branches 5/8 Yard C8705 Red Gingham 5/8 Yard C8705 Black Gingham (Binding)

Free Quilt Pattern will be available at www.rileyblakedesigns.com