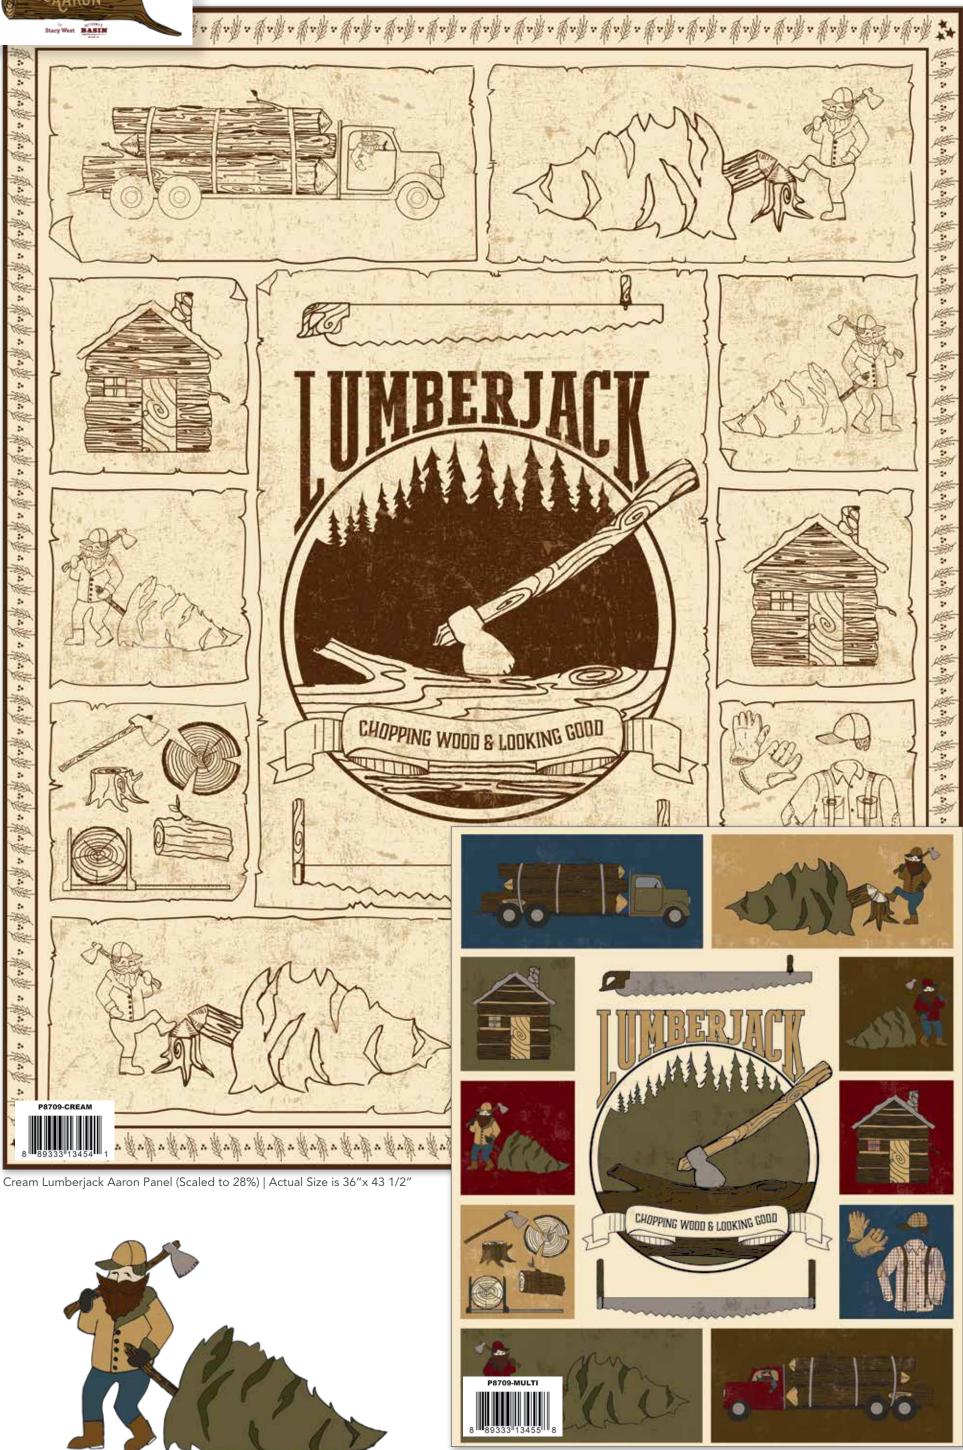

# Lumberjack Aaron Chopping Wood & Looking Good Panels

Multi Lumberjack Aaron Panel (Scaled to 18%) | Actual Size is 36"x 43 1/2"