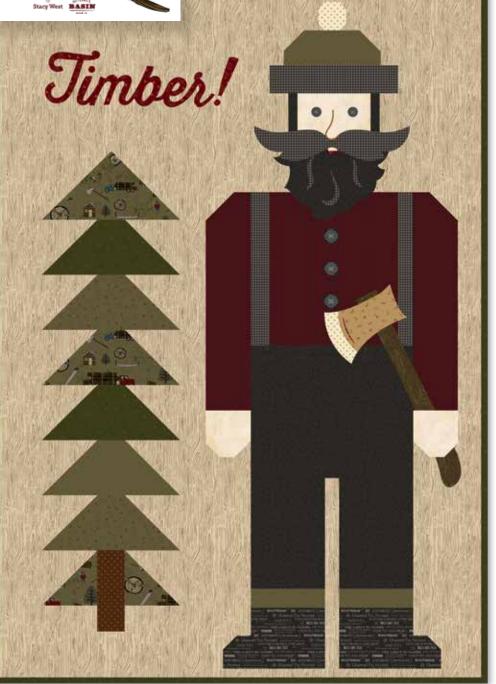

### Lumberjack Aaron by Buttermilk Basin Design Co.

### Fabric Requirements

1/4 Yard C200-02 Cream Shade
1/4 Yard C8700 Green Main
1/4 Yard C8701 Green Evergreen Branches
1/8 Yard C8704 Brown Woodgrain
3 1/2 Yards C8704 Cream Woodgrain
1/8 Yard C8705 Black Gingham
1 Yard C8705 Red Gingham
1/8 Yard C8706 Gold Axes & Shovels
1/4 Yard C8706 Green Axes & Shovels
1 1/2 Yards C8707 Black Lines
1/8 Yard C8708 Brown Arrows
1/4 Yard C8708 Green Arrows
5/8 Yard (Binding)

Pre-order the Lumberjack Aaron Quilt Pattern

Quilt Size 38 1/2" x 54 1/2"