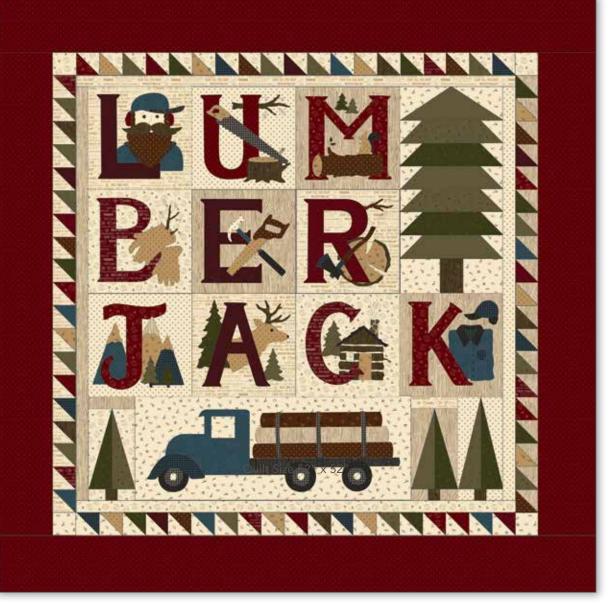

# *Lumberjack Block of the Month* by Buttermilk Basin Design Co.

#### Fabric Requirements

1 5-8700-42 Lumberjack Aaron 5-Inch Stacker 7/8 Yard C8701 Cream Evergreen Branches 1/4 Yard C8701 Green Evergreen Branches 1/2 Yard C8703 Cream Words 1/8 Yard C8704 Brown Woodgrain 3/4 Yard C8704 Cream Woodgrain 1 1/2 Yards C8705 Red Gingham 1/4 Yard C8706 Green Axes & Shovels

1/8 Yard C8707 Blue Lines 3/8 Yard C8708 Cream Arrows 1/8 Yard C8708 Green Arrows

1/2 Yard (Binding)

Pre-order the Lumberjack BOM Quilt Pattern

Quilt Size 52" x 52"

About the Line

It's time to "Channel the Flannel" with Stacy's "Lumberjack Aaron" fabric line which is inspired by her brother, Aaron who is a logger and passionate about the great outdoors! He harvests trees and hauls 62,000 lbs a load {70 trees} to the local area paper mill who makes boxes for Amazon and supports Boise Paper.