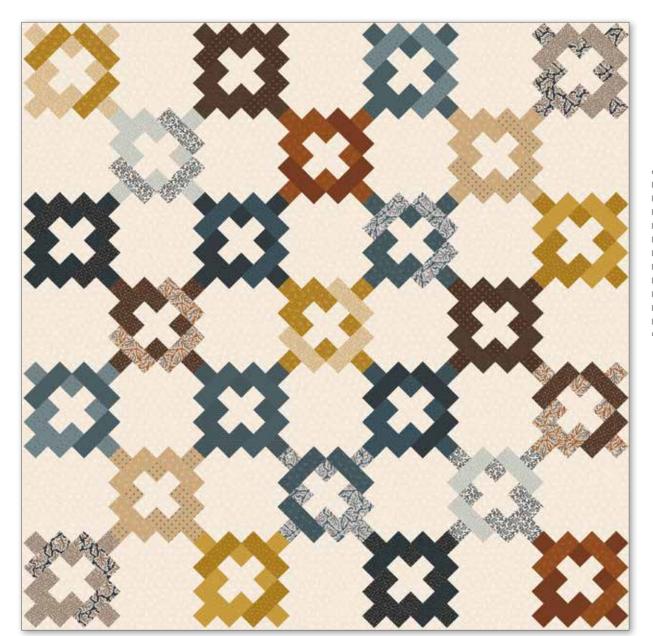

#### *X Marks the Spot* by Stacy West

#### Fabric Requirements

1 10-11650-42 Buttermilk Homestead 10-Inch Stacker
2 Yards C11653 Ecru Tonal
1/2 Yard Binding

Pre-order the P152 X Marks the Spot Quilt Pattern

Quilt Size 53½" x 53½"