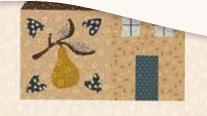

### Buttermilk Appliqué Panel

Buttermilk Appliqué Panel #2 Scaled to 28% | Actual Size is 36" x 43½"