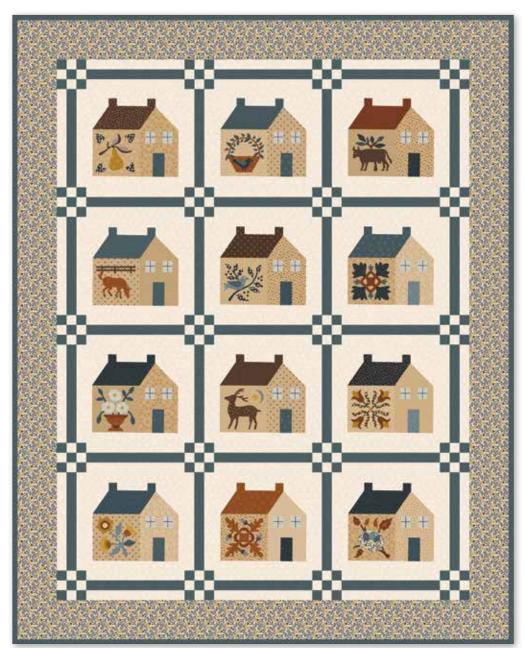

#### Fabric Requirements

1 P11661 Buttermilk Homestead Panel #1
1 1/3 Yards C11653 Ecru Tonal
1 1/2 Yards C11654 Stone Foliage
7/8 Yard C11657 Goldenrod Vines

Pre-order the P152 Buttermilk Homestead Panel Quilt Pattern

Quilt Size 50" x 63"