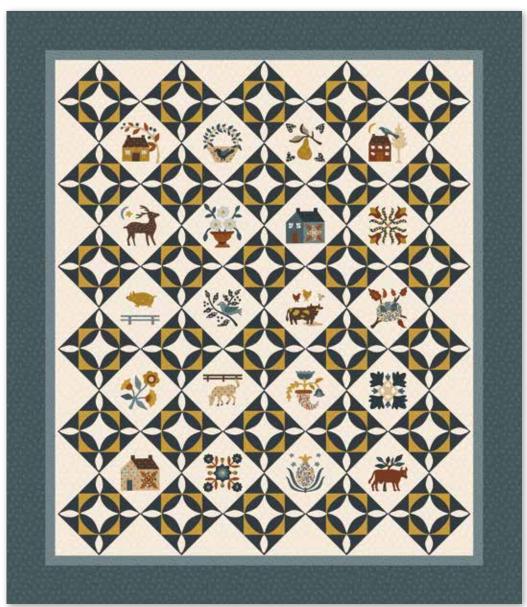

#### Fabric Requirements

LARGE QUILT

1 P11662 Homestead Appliqué Panel #2

1 1/2 Yards C11653 Ecru Tonal

1 1/3 Yards C11653 Stone Tonal (Includes Binding)

1 Yard C11654 Goldenrod Foliage

1/3 Yard C11655 Blue Burst

1 Yard C11656 Midnight Geo