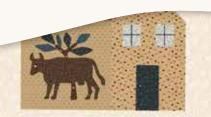

#### **Buttermilk Homestead Panel**

Buttermilk Homestead Panel #1 Scaled to 28% | Actual Size is 36" x  $43\frac{1}{2}$ "