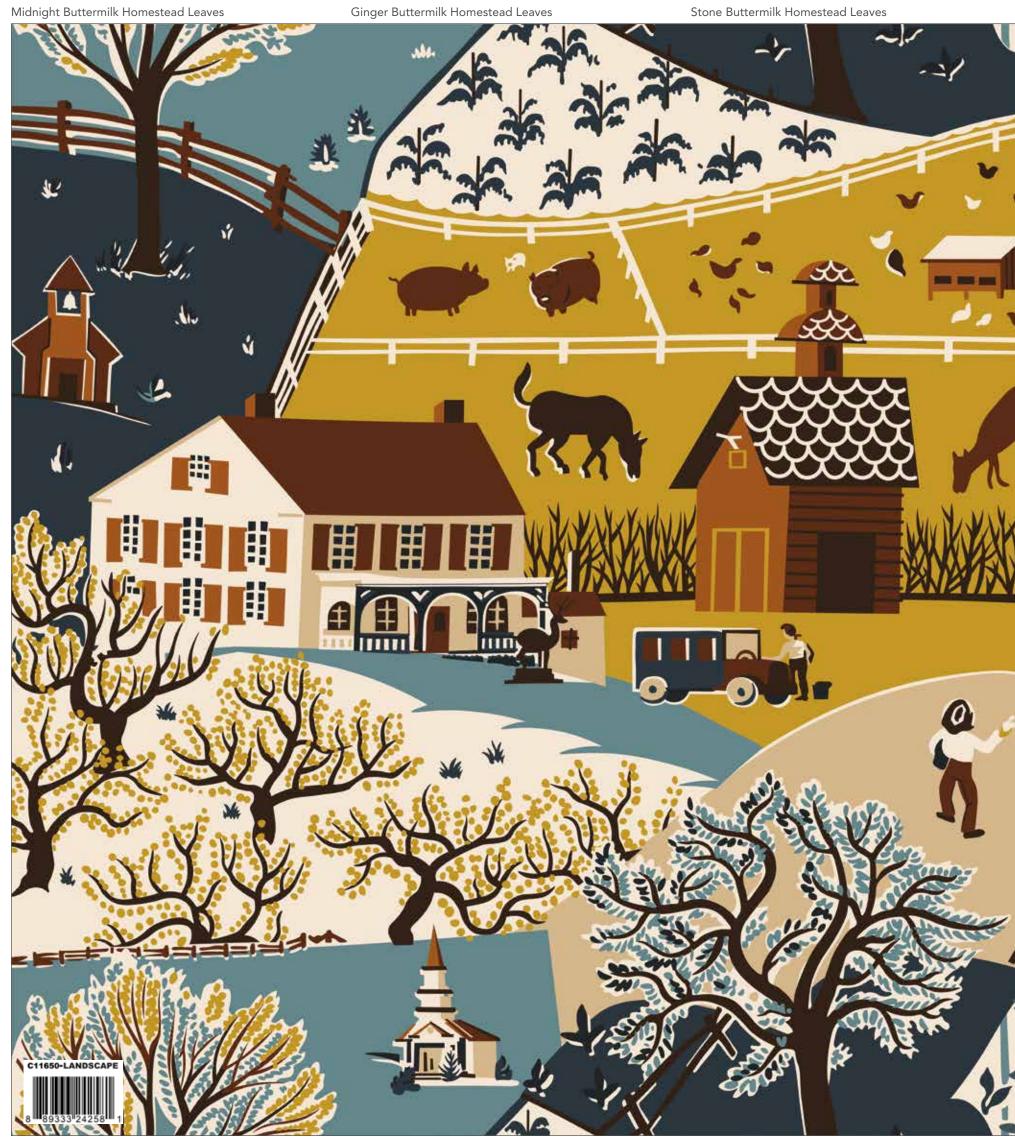

# Buttermilk Homestead

BUTTERMILK

DESIGN CO.

Buttermilk Homestead Landscape Print (Scaled to 48%)

Ginger Buttermilk Homestead Seeds

 ${\bf Midnight\ Buttermilk\ Homestead\ Seeds}$ 

Hickory Buttermilk Homestead Seeds

# About the Line

Stacy West @buttermilkbasin

There's no place like homestead, especially when it's Buttermilk Homestead by Stacy West of Buttermilk Basin. The bucolic landscape panel depicts country life at its best. The earthy palette of midnight, ginger, stone, hickory and goldenrod evokes folksy memories and simpler times. Buttermilk Homestead invites you to sit down and rest a spell as you imagine all the down home and beautiful projects you'll make.