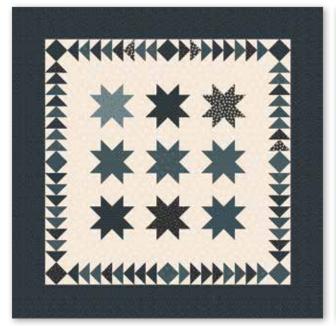

#### Starry Meadows by Stacy West

Quilt Size 46" x 57"

## Fabric Requirements

1/2 Yard C11652 Midnight Seeds

2 3/4 Yards C11653 Ginger Tonal (Includes Binding)

2 Yards C11660 Sand Crackle

1/4 Yard of Each:

C11655 Blue Burst

C11655 Stone Burst

C11656 Stone Geo

C11656 Midnight Geo

C11659 Midnight Fans

Pre-order the P152 Starry Meadows Quilt Pattern

<sup>\*</sup> Approximate fabric requirements are listed to aid in estimating the amount of yardage to order and are subject to change.