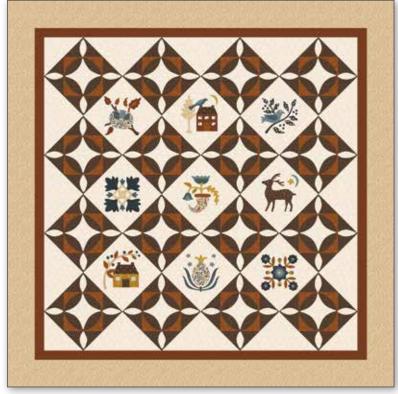

#### Nine Star Acres by Stacy West

Quilt Size 28" x 28"

Quilt Size 28" x 28"

Quilt Size 28" x 28"

#### Fabric Requirements

1/8 Yard Each of 9 Assorted Blue Prints
1/2 Yard C11652 Midnight Seeds
1/2 Yard C11653 Ecru Tonal
(Includes Binding)

#### Fabric Requirements

1/8 Yard Each of 9 Assorted Gold Prints
1/2 Yard C11653 Ecru Tonal
1/2 Yard C11653 Goldenrod Tonal
(Includes Binding)

#### Fabric Requirements

1/8 Yard Each of 9 Assorted Tan/Brown Prints
1/2 Yard C11653 Ecru Tonal
1/2 Yard C11660 Hickory Crackle
(Includes Binding)

Pre-order the P152 Nine Star Acres Quilt Pattern