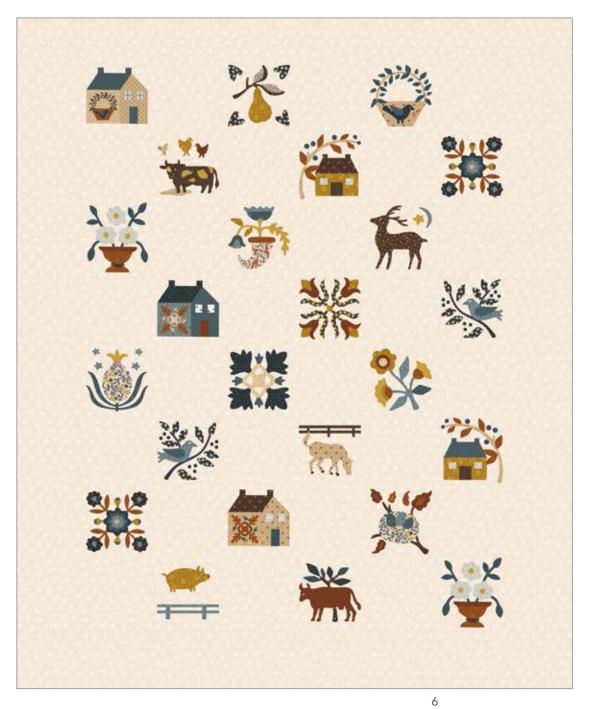

1/2"



C11653-SAND

Ginger Buttermilk Homestead Tonal

C11653-ECRU



Ecru Buttermilk Homestead Tonal

Stone Buttermilk Homestead Tonal

Goldenrod Buttermilk Homestead Tonal





Stone Buttermilk Homestead Foliage



Sand Buttermilk Homestead Foliage

Goldenrod Buttermilk Homestead Foliage

Brown Buttermilk Homestead Foliage



Blue Buttermilk Homestead Foliage



©2021 RILEY BLAKE DESIGNS AND STACY WEST



Blue Buttermilk Homestead Burst











Goldenrod Buttermilk Homestead Flora

Hickory Buttermilk Homestead Fans Midnight Buttermilk Homestead Flora



Sand Buttermilk Homestead Crackle

Hickory Buttermilk Homestead Crackle



#### **Buttermilk Homestead Panel**



Buttermilk Homestead Panel #1 Scaled to 28% | Actual Size is 36" x  $43\frac{1}{2}$ "



### Buttermilk Appliqué Panel



Buttermilk Appliqué Panel #2 Scaled to 28% | Actual Size is 36" x 43½"





#### Buttermilk Homestead by Stacy West



#### Fabric Requirements

1 P11661 Buttermilk Homestead Panel #1
1 1/3 Yards C11653 Ecru Tonal
1 1/2 Yards C11654 Stone Foliage
7/8 Yard C11657 Goldenrod Vines

Pre-order the P152 Buttermilk Homestead Panel Quilt Pattern



Quilt Size 50" x 63"

#### *The Fox Homestead* by Stacy West



Quilt Size 53" x 61"



Pre-order the P152 The Fox Homestead Panel Quilt Pattern



Quilt Size 43" x 43"

#### Fabric Requirements

LARGE QUILT

1 P11662 Homestead Appliqué Panel #2

1 1/2 Yards C11653 Ecru Tonal

1 1/3 Yards C11653 Stone Tonal (Includes Binding)

1 Yard C11654 Goldenrod Foliage

1/3 Yard C11655 Blue Burst

1 Yard C11656 Midnight Geo



#### *X Marks the Spot* by Stacy We