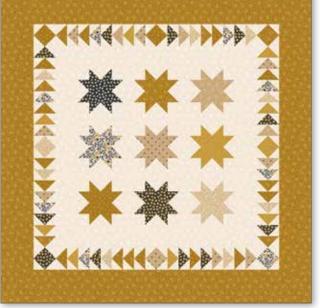

#### Fabric Requirements

1/8 Yard Each of 9 Assorted Gold Prints
1/2 Yard C11653 Ecru Tonal
1/2 Yard C11653 Goldenrod Tonal
(Includes Binding)

#### Fabric Requirements

1/8 Yard Each of 9 Assorted Tan/Brown Prints
1/2 Yard C11653 Ecru Tonal
1/2 Yard C11660 Hickory Crackle
(Includes Binding)

Pre-order the P152 Nine Star Acres Quilt Pattern