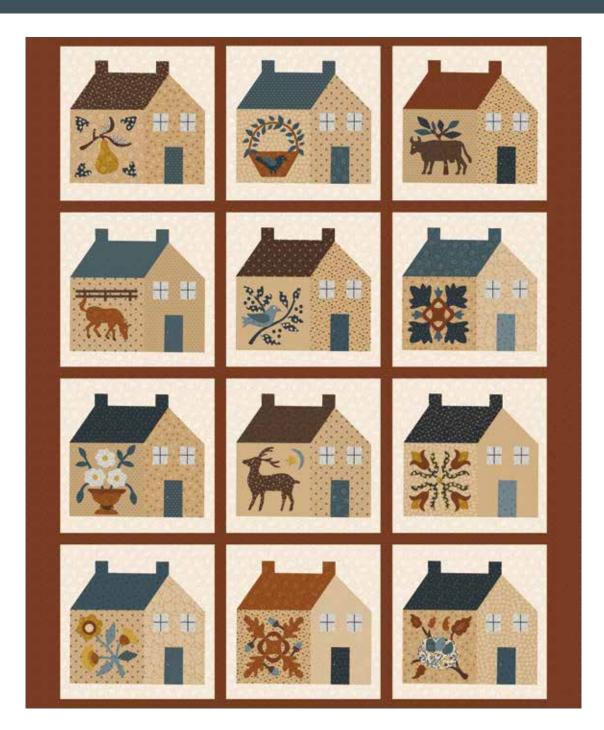

### Buttermilk Appliqué Panel

Buttermilk Appliqué Panel #2 Scaled to 28% | Actual Size is 36" x 43½"

#### Fabric Requirements

LARGE QUILT

1 P11662 Homestead Appliqué Panel #2

1 1/2 Yards C11653 Ecru Tonal

1 1/3 Yards C11653 Stone Tonal (Includes Binding)

1 Yard C11654 Goldenrod Foliage

1/3 Yard C11655 Blue Burst

1 Yard C11656 Midnight Geo