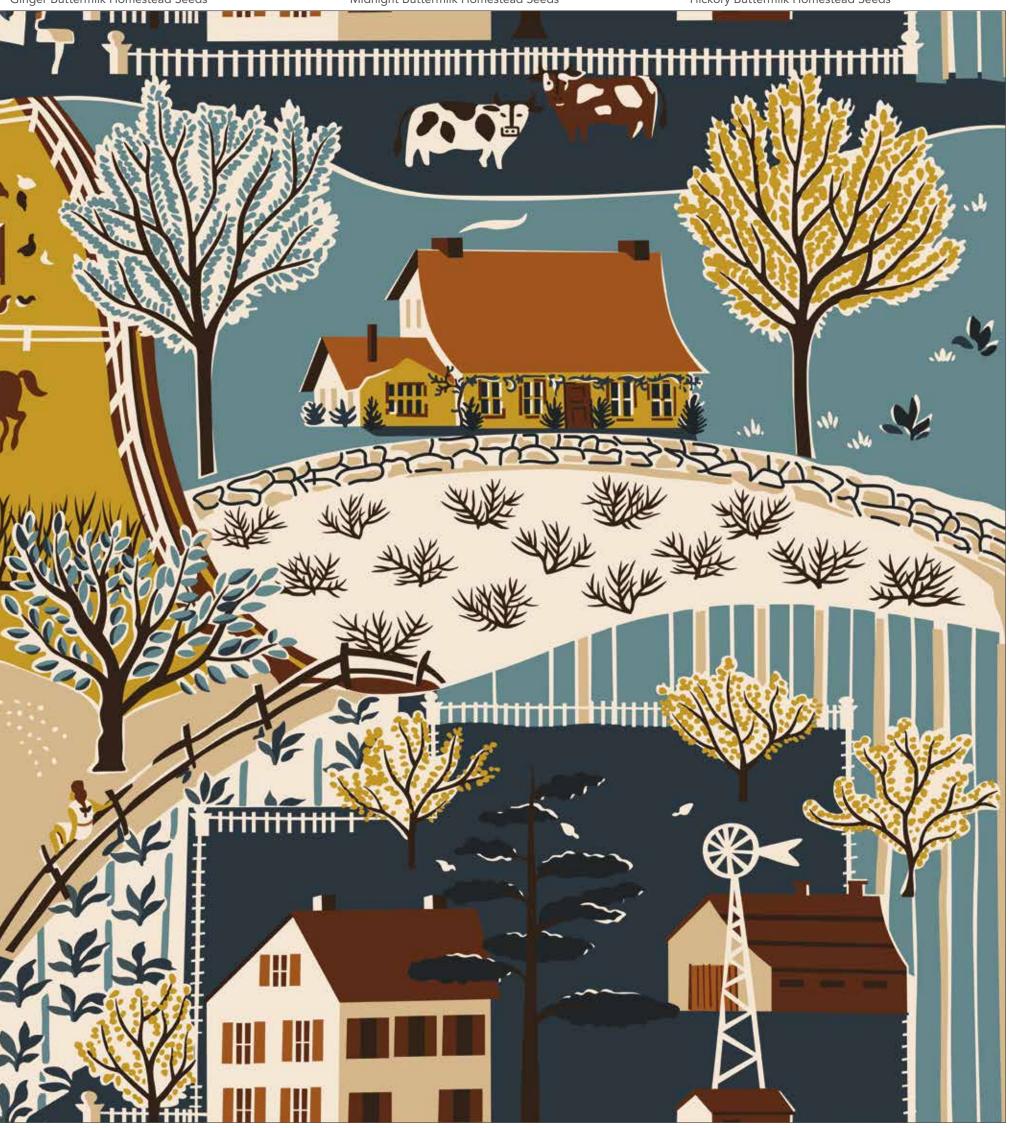

# Buttermilk Homestead

BUTTERMILK

DESIGN CO.

Buttermilk Homestead Landscape Print (Scaled to 48%)

Ginger Buttermilk Homestead Seeds

 ${\bf Midnight\ Buttermilk\ Homestead\ Seeds}$ 

Hickory Buttermilk Homestead Seeds

# About the Line

Stacy West @buttermilkbasin

There's no place like homestead, especially when it's Buttermilk Homestead by Stacy West of Buttermilk Basin. The bucolic landscape panel depicts country life at its best. The earthy palette of midnight, ginger, stone, hickory and goldenrod evokes folksy memories and simpler times. Buttermilk Homestead invites you to sit down and rest a spell as you imagine all the down home and beautiful projects you'll make.