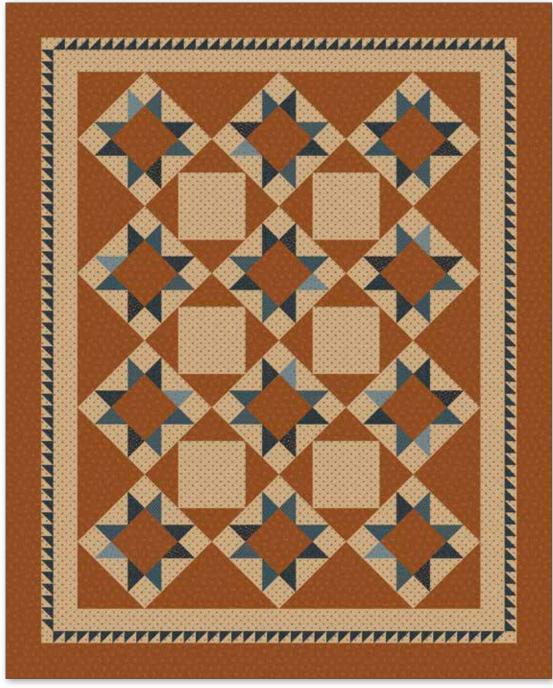

#### *The Fox Homestead* by Stacy West

Quilt Size 53" x 61"

Pre-order the P152 The Fox Homestead Panel Quilt Pattern

Quilt Size 43" x 43"