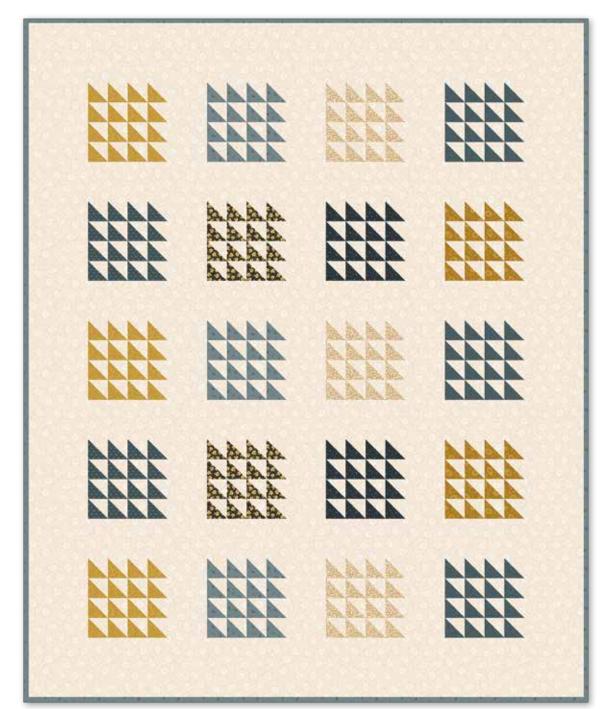

#### Farm Crops by Stacy West

#### Fabric Requirements

1 1/2 Yards C11653 Ecru Tonal 5/8 Yard C11655 Blue Burst (Includes Binding)

1/8 Yard of Each:

C11652 Midnight Seeds

C11653 Goldenrod Tonal

C11656 Stone Geo

C11658 Goldenrod Flora

1/4 Yard of Each:

C11654 Sand Foliage

C11654 Stone Foliage

Pre-order the P152 Farm Crops Quilt Pattern

Quilt Size 28½" x 34½"

<sup>\*</sup> Approximate fabric requirements are listed to aid in estimating the amount of yardage to order and are subject to change.