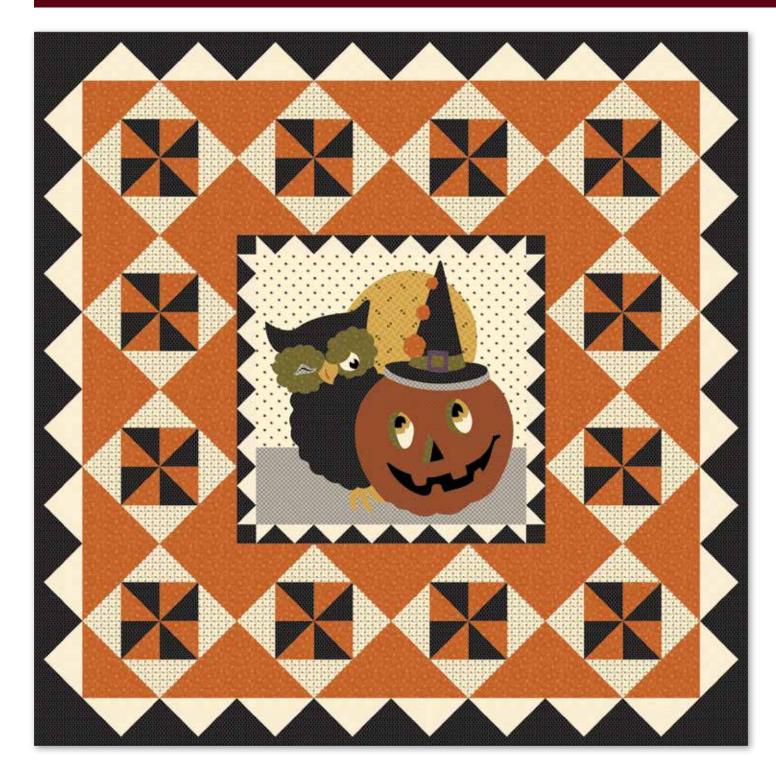

#### Quilts by Buttermilk Basin Design Co.

Vintage Fall Quilt Quilt Size 37"x 37"