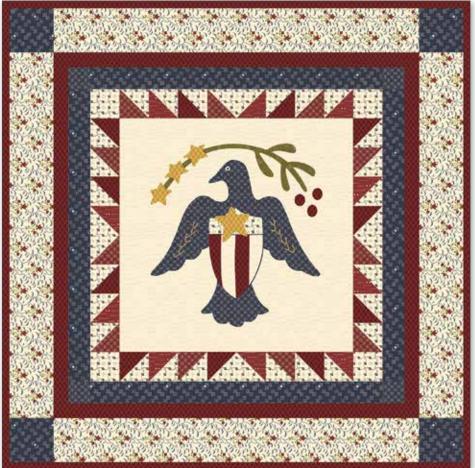

#### Mini Quilts by Buttermilk Basin Design Co.

Blossom Basket (Scaled to 28%) Quilt Size 16"x 16"

Glory Days (Scaled to 28%) Quilt Size 16"x 16"

Vintage Jack (Scaled to 28%) Quilt Size 16"x 16"

Vintage Frosty (Scaled to 28%) Quilt Size 16"x 16"