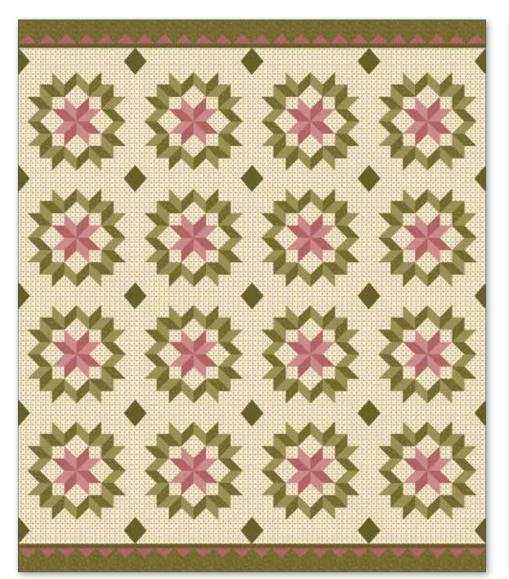

#### Mini Quilts by Buttermilk Basin Design Co.

Blossom Basket (Scaled to 28%) Quilt Size 16"x 16"

Glory Days (Scaled to 28%) Quilt Size 16"x 16"

Vintage Jack (Scaled to 28%) Quilt Size 16"x 16"

Vintage Frosty (Scaled to 28%) Quilt Size 16"x 16"