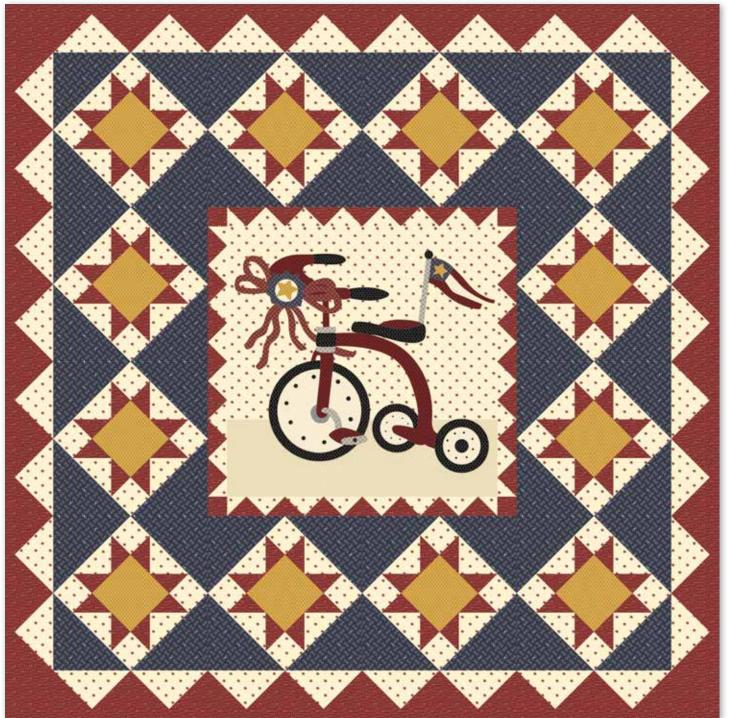

#### Quilts by Buttermilk Basin Design Co.

Vintage Summer Quilt Quilt Size 37"x 37"