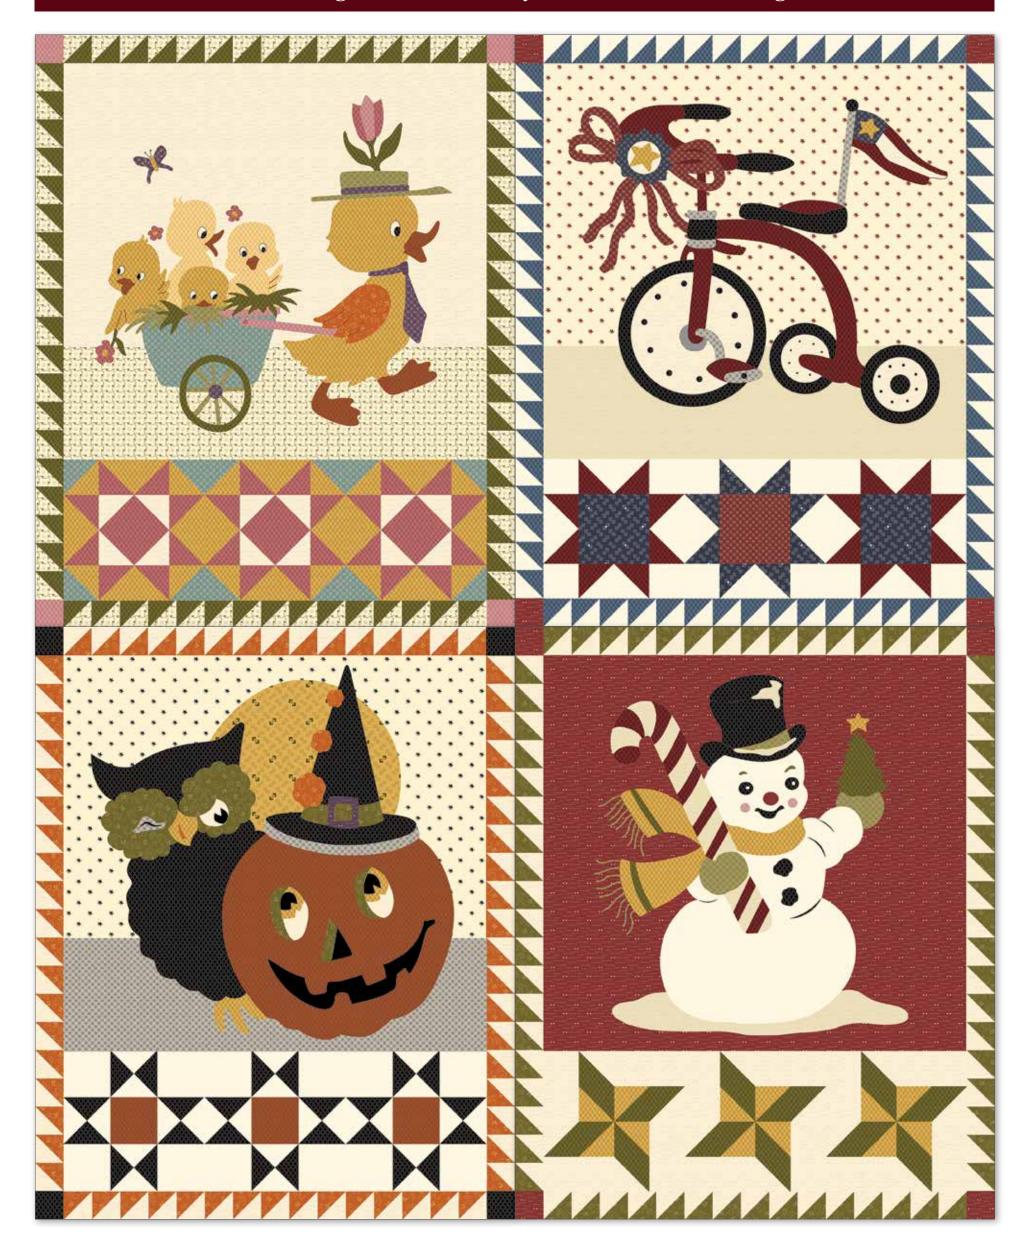

### Vintage Season Panel by Buttermilk Basin Design Co.

Vintage Season Buttermilk Panel (Scaled to 28%) Actual Size is 36"x 43 1/2"

P9188-PANEL

## Cheater Panels by Buttermilk Basin Design Co.

Spring Cheater Panel (Scaled to 13%) Actual Size is 36"x 43 1/2"

Summer Cheater Panel (Scaled to 13%) Actual Size is 36"x 43 1/2"

Fall Cheater Panel (Scaled to 13%) Actual Size is 36"x 43 1/2"

Winter Cheater Panel (Scaled to 13%) Actual Size is 36"x 43 1/2"