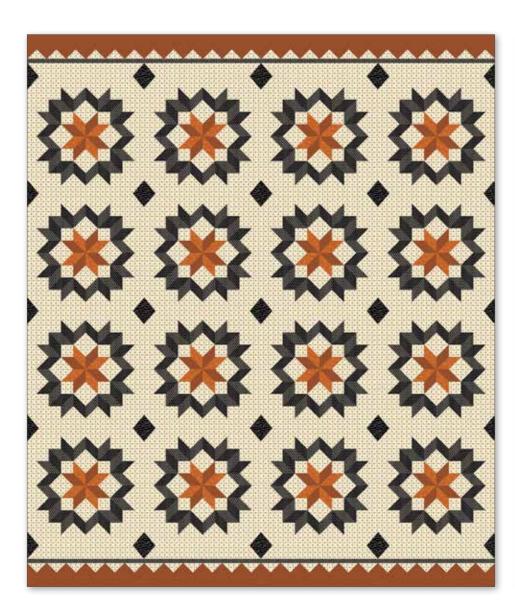

#### Quilts by Buttermilk Basin Design Co.

Vintage Summer Quilt Quilt Size 37"x 37"