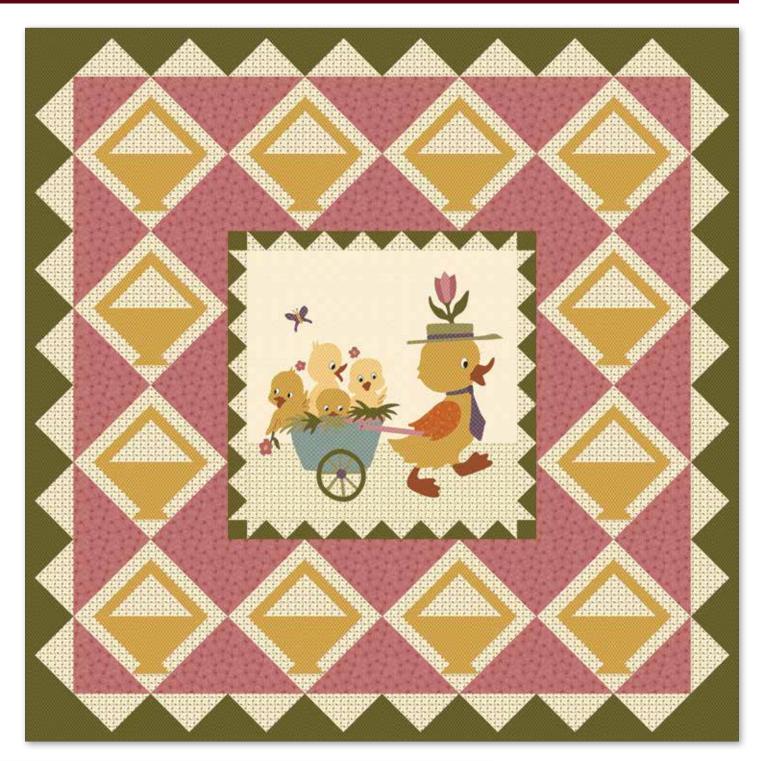

#### Quilts by Buttermilk Basin Design Co.

Vintage Summer Quilt Quilt Size 37"x 37"