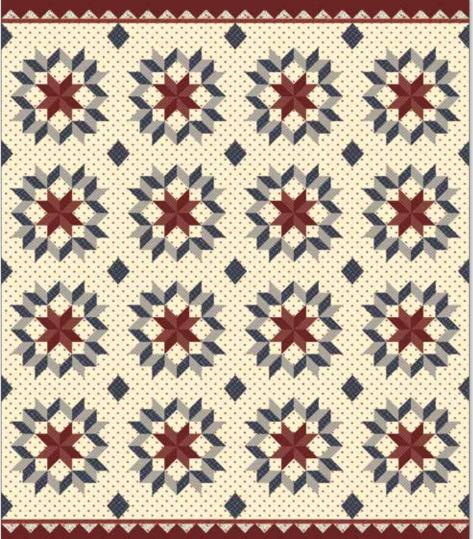

#### Mini Quilts by Buttermilk Basin Design Co.

Blossom Basket (Scaled to 28%) Quilt Size 16"x 16"

Glory Days (Scaled to 28%) Quilt Size 16"x 16"

Vintage Jack (Scaled to 28%) Quilt Size 16"x 16"

Vintage Frosty (Scaled to 28%) Quilt Size 16"x 16"