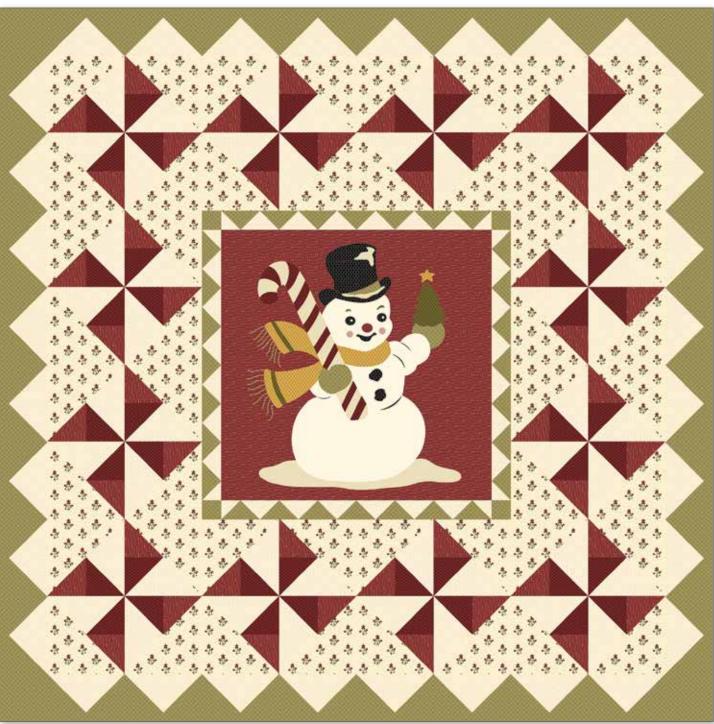

#### Mini Quilts by Buttermilk Basin Design Co.

Blossom Basket (Scaled to 28%) Quilt Size 16"x 16"

Glory Days (Scaled to 28%) Quilt Size 16"x 16"

Vintage Jack (Scaled to 28%) Quilt Size 16"x 16"

Vintage Frosty (Scaled to 28%) Quilt Size 16"x 16"