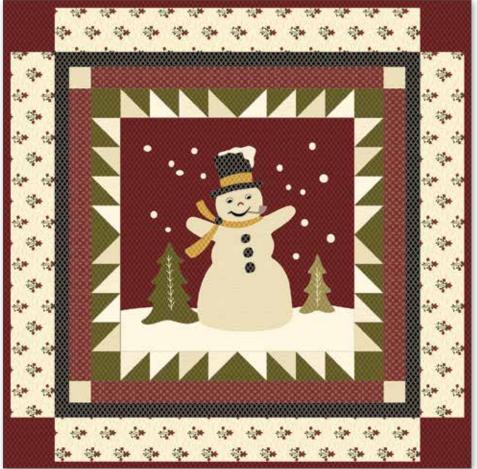

#### Mini Quilts by Buttermilk Basin Design Co.

Blossom Basket (Scaled to 28%) Quilt Size 16"x 16"

Glory Days (Scaled to 28%) Quilt Size 16"x 16"

Vintage Jack (Scaled to 28%) Quilt Size 16"x 16"

Vintage Frosty (Scaled to 28%) Quilt Size 16"x 16"