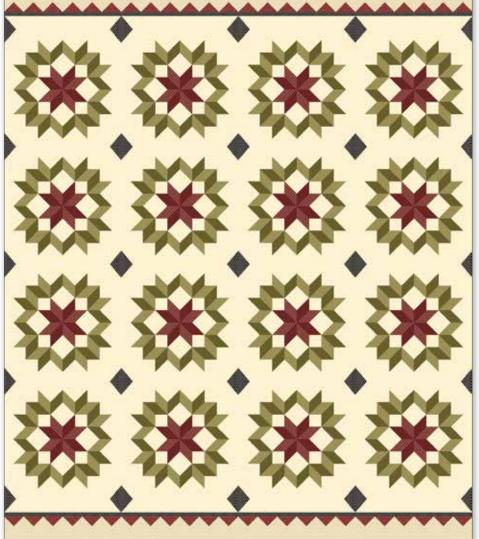

#### Quilts by Buttermilk Basin Design Co.

Vintage Fall Quilt Quilt Size 37"x 37"