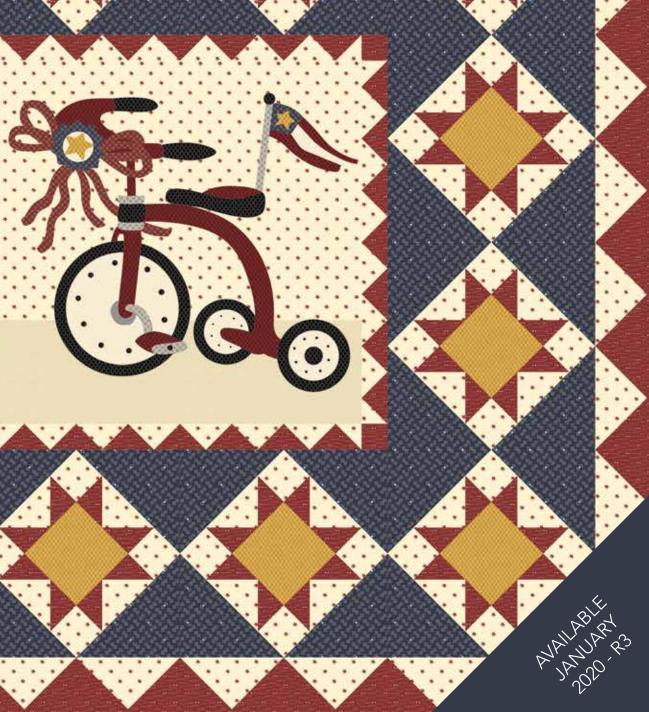

#### Quilts by Buttermilk Basin Design Co.

Vintage Summer Quilt Quilt Size 37"x 37"

#### Quilts by Buttermilk Basin Design Co.

Vintage Fall Quilt Quilt Size 37"x 37"

#### PRE-ORDER ONLY

ADD ANY LAMINATE WITH 100 YARDS MINIMUM

10-Yard Case Pack

15-Yard Case Pack

AVAILABLE JANUARY 2020

00% FINE COTTON 43/44" WIDE • MACHINE WASH COLD • NO CHLORINE BLEACH • TUMBLE DRY LOW • REMOVE PROMPTLY