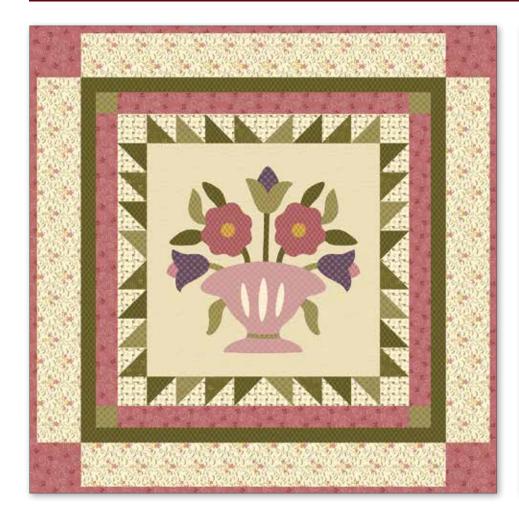

#### Mini Quilts by Buttermilk Basin Design Co.

Blossom Basket (Scaled to 28%) Quilt Size 16"x 16"

Glory Days (Scaled to 28%) Quilt Size 16"x 16"

Vintage Jack (Scaled to 28%) Quilt Size 16"x 16"

Vintage Frosty (Scaled to 28%) Quilt Size 16"x 16"