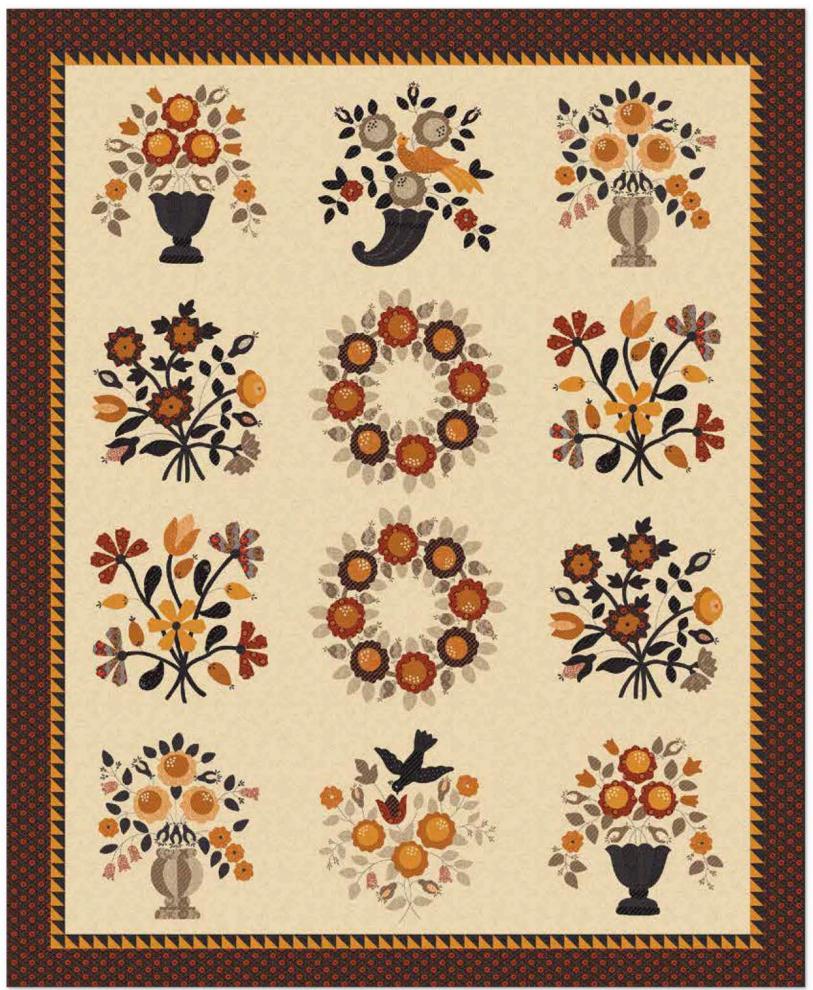

# Floral Quilt by Stacy West

Quilt Size 56" x 69"

#### **Fabric Requirements**

1 Fall Floral Panel P10862 3/4 Yard C10851 Black Blooms 3/8 Yard C10858 Charcoal Vines 3/8 Yard C10859 Orange Paisley 2/3 Yard Binding

Pre-order the P152-Floral Quilt Pattern