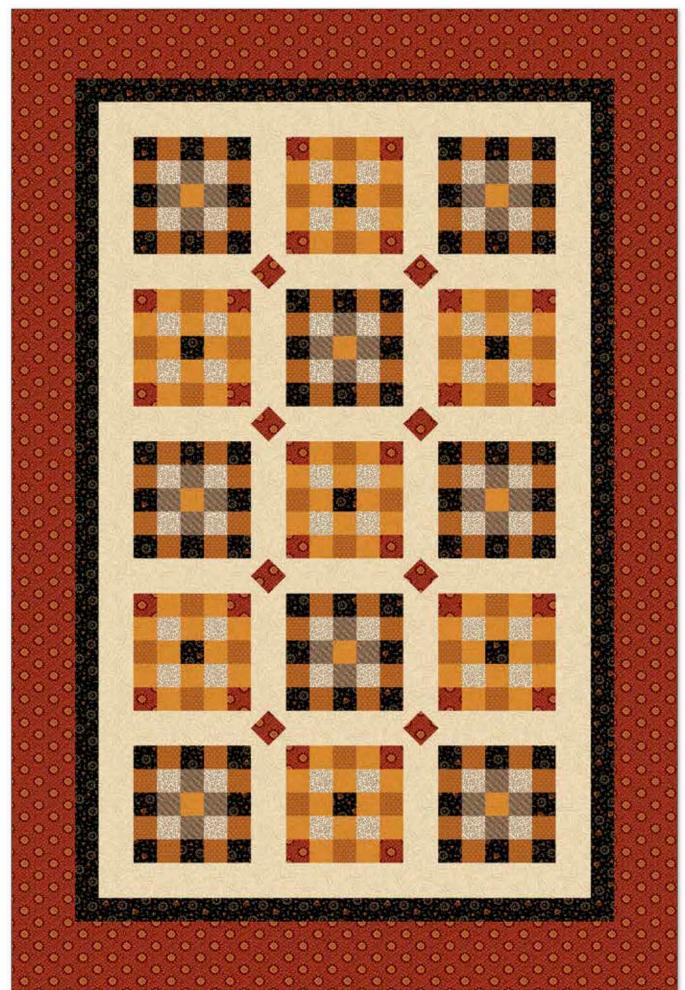

#### Bittersweet Urns Quilt by Stacy West

Quilt Size 41.5" x 41.5"

#### **Fabric Requirements**

1/4 Yard C10851 Rust Blooms
2/3 Yard C10852 Orange Burst
1/4 Yard C10853 Black Ditsy
3/8 Yard C10856 Black Plaid
1 5/8 Yards C10859 Cream Paisley
3/8 Yard Binding

Pre-order the P152-Bittersweet Urns Quilt Pattern