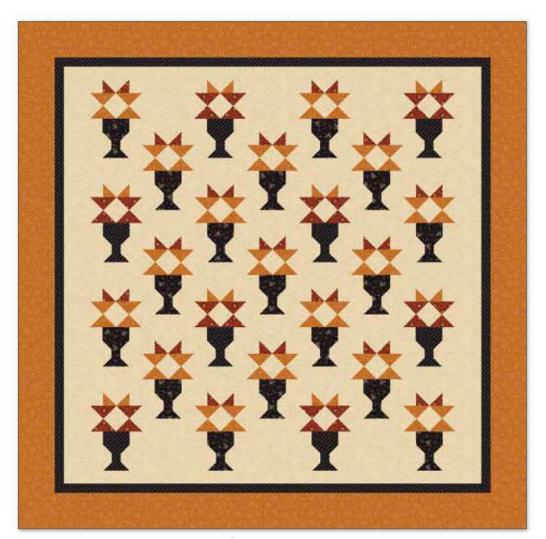

#### Bittersweet Urns Quilt by Stacy West

Quilt Size 41.5" x 41.5"

#### **Fabric Requirements**

1/4 Yard C10851 Rust Blooms
2/3 Yard C10852 Orange Burst
1/4 Yard C10853 Black Ditsy
3/8 Yard C10856 Black Plaid
1 5/8 Yards C10859 Cream Paisley
3/8 Yard Binding

Pre-order the P152-Bittersweet Urns Quilt Pattern