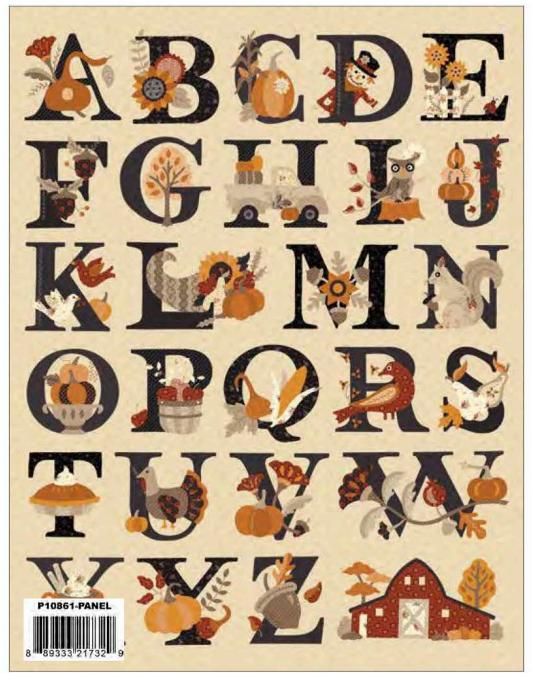

### Fall Alphabet Panel by Stacy West

Fall Alphabet Bountiful Panel

Actual Size is 42"x 54"