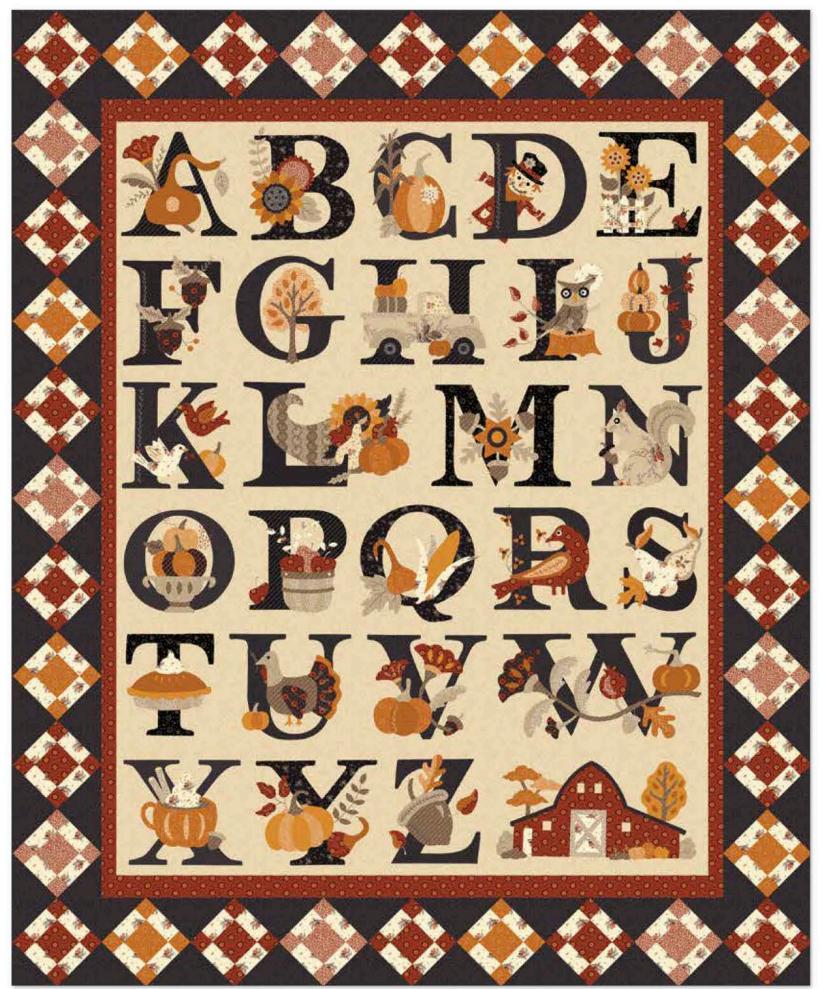

### Fall Alphabet Panel by Stacy West

Fall Alphabet Bountiful Panel

Actual Size is 42"x 54"

#### Fall Alphabet Quilt by Stacy West

Quilt Size 54" x 66"

#### **Fabric Requirements**

I Fall Alphabet Panel P10861
3/4 Yard C10851 Rust Blooms
1/4 Yard C10852 Orange Burst
1/2 Yard C10854 Cream Sprigs
1/4 Yard C10858 Rust Vines
1 Yard C10858 Charcoal Vines
3/8 Yard Binding

Pre-order the P152-Fall Alphabet Quilt Pattern