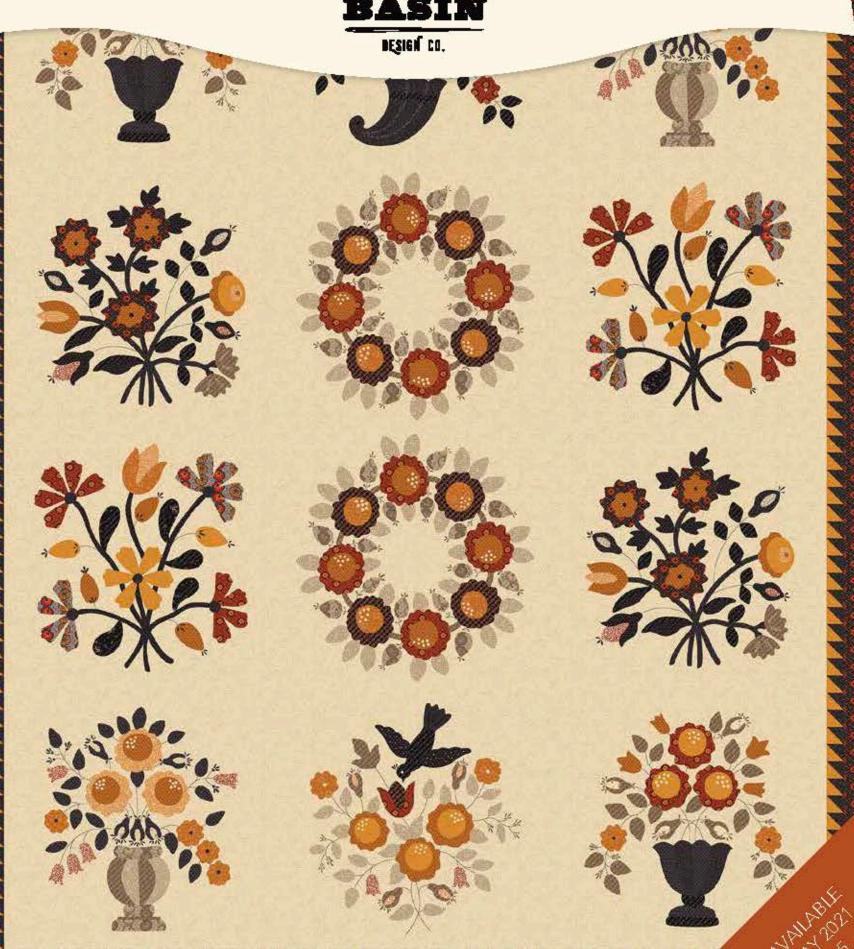

# Fall Floral Panel by Stacy West

5

Fall Floral Bountiful Panel

Actual Size is 54"x 64"

P: PANEL

# Floral Quilt by Stacy West

Quilt Size 56" x 69"