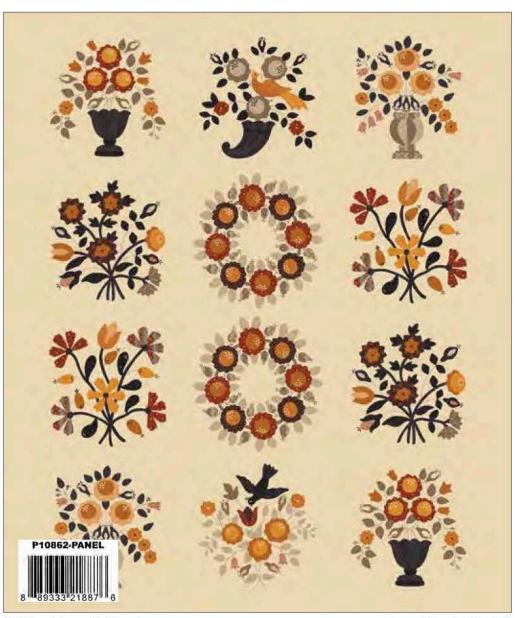

# Fall Floral Panel by Stacy West

5

Fall Floral Bountiful Panel

Actual Size is 54"x 64"

P: PANEL