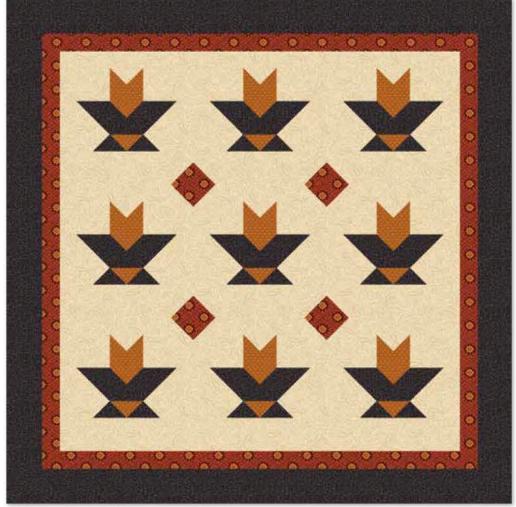

#### Cactus Basket Quilt by Stacy West

#### **Fabric Requirements**

1/4 Yard C10851 Rust Blooms 1/4 Yard C10858 Charcoal Vines 1/2 Yard C10859 Cream Paisley 1/4 Yard C10860 Orange Geo 1/4 Yard Binding

Pre-order the P152-Cactus Basket Quilt Pattern

Quilt Size 21.5"  $\times$  21.5"