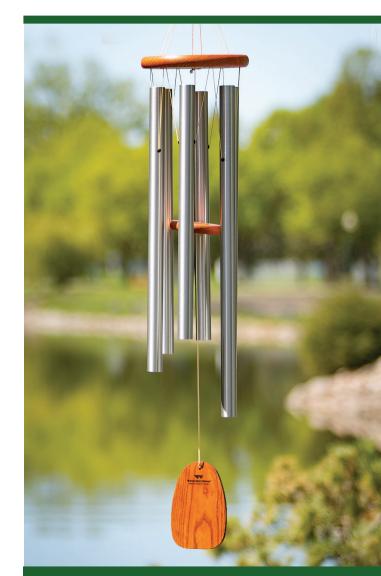

The Perfect

Woodstock Chimes<sup>®</sup> are the ideal gift, as they sing a song of remembrance every time the wind blows. They express care in a way that will warm the heart of the recipient every time they hear the chime ring. A perfect gift for any occasion (most offer a removable windcatcher for easy customization).