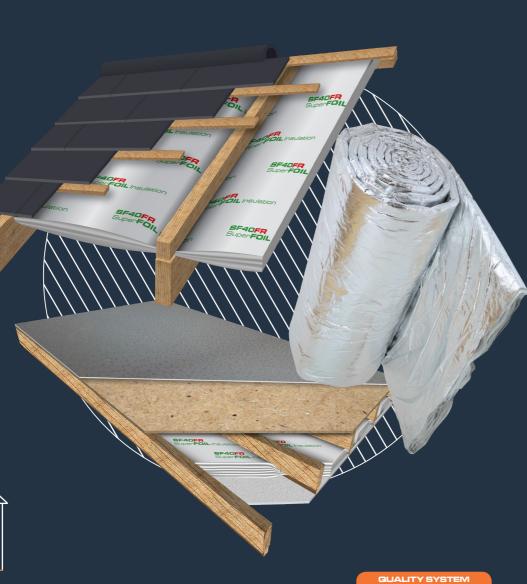

## SF40FF Fire Rated multi-layer foil insulation

BS 476-6 "CLASS O" **SPREAD OF FLAME** 

BS 476-7 "CLASS 1" **SPREAD OF FLAME** 

**IDEAL FOR NEW BUILD OR RETROFIT** 

ROOF **R3.58** 

WALL **R4.04** 

**FLOOR R5.69** 

## **KEY FEATURES**

- SF40 FR (Fire Rated) is "Class 0" and "Class 1" rated.
- BBA tested & DIBT approved (German agrément).
- BBA certified R value of 3.58 in a roof (flat or pitched) & 4.04 in walls.
- Provides a reflective radiant barrier, keeping you cooler in summer and warmer in winter.
- SuperFOIL can be used on its own, in multiple layers or with any other form of insulation to achieve any U-value.
- · Ideal for use in walls and roof structures in new build and in renovation, refurbishment / extension projects.
- Easily fit with minimal wastage and manufactured with 40% recycled materials.