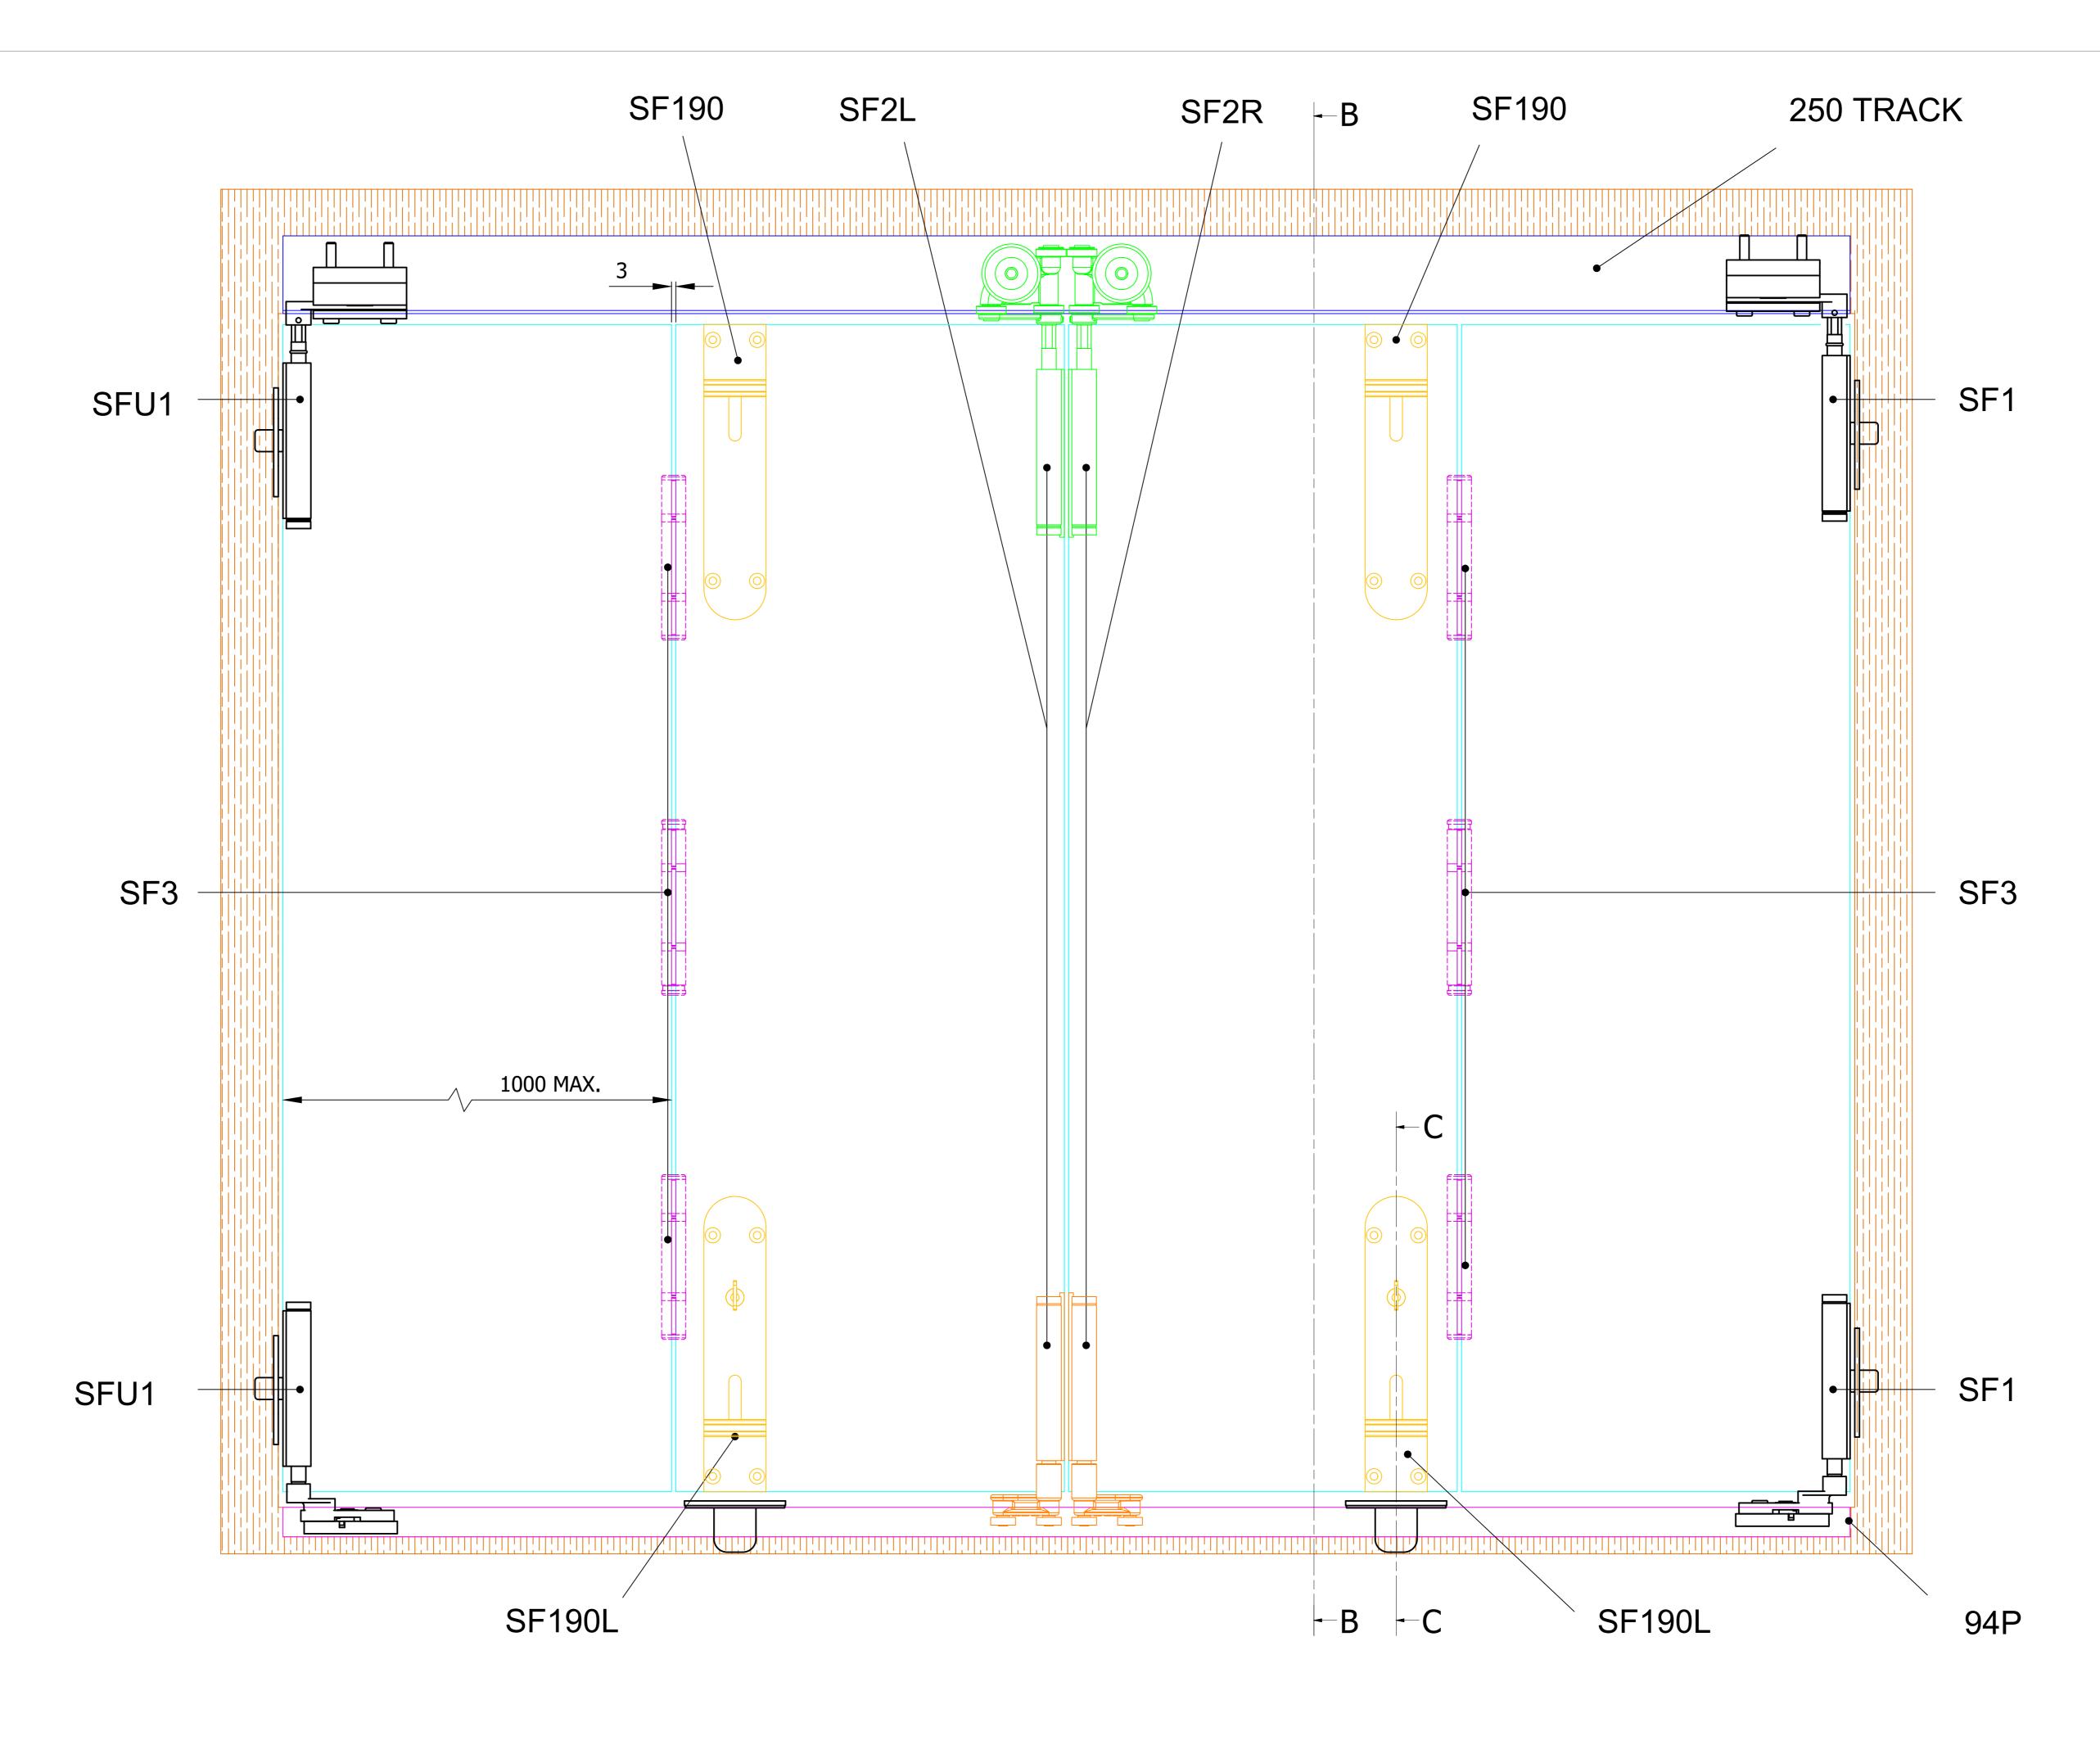

## **NOTES:**

- 1. DRAWING IS FOR REFERENCE AND SUBJECT TO CHANGE WITHOUT NOTICE.
- 2. APPLICATION IS FOR EXTERNAL TIMBER FOLDING DOORS WEIGHT MAX 100Kg.
- 3. SQUARE EDGE DOORS ARE SHOWN, SYSTEM CAN BE USED ON REBATED DOORS REBATE SHOULD BE OPPOSITE SIDE TO HARDWARE SEE VIEW E.

FOR SQUARE EDGED MEETING DOORS USE 2X SF2S AS SHOWN ABOVE. FOR REBATED DOORS USE SF8 KIT.

- 4. REFER TO FITTING INSTRUCTIONS FOR ROUTING DETAILS REQUIRED
- 5. 190mm FLUSHBOLTS SHOWN ALTERNATIVE SIZES ARE AVAILABLE 450 AND 600mm.
- 6. FOR DOORS BETWEEN 35-47mm THICK AT ALTERNATIVE TO THE SECUREFOLD FLUSHBOLT IS REQUIRED.
- 7. ALL DIMENSIONS ARE IN MILLIMETERS.

SECTION B-B

OUTSIDE

**INSIDE**