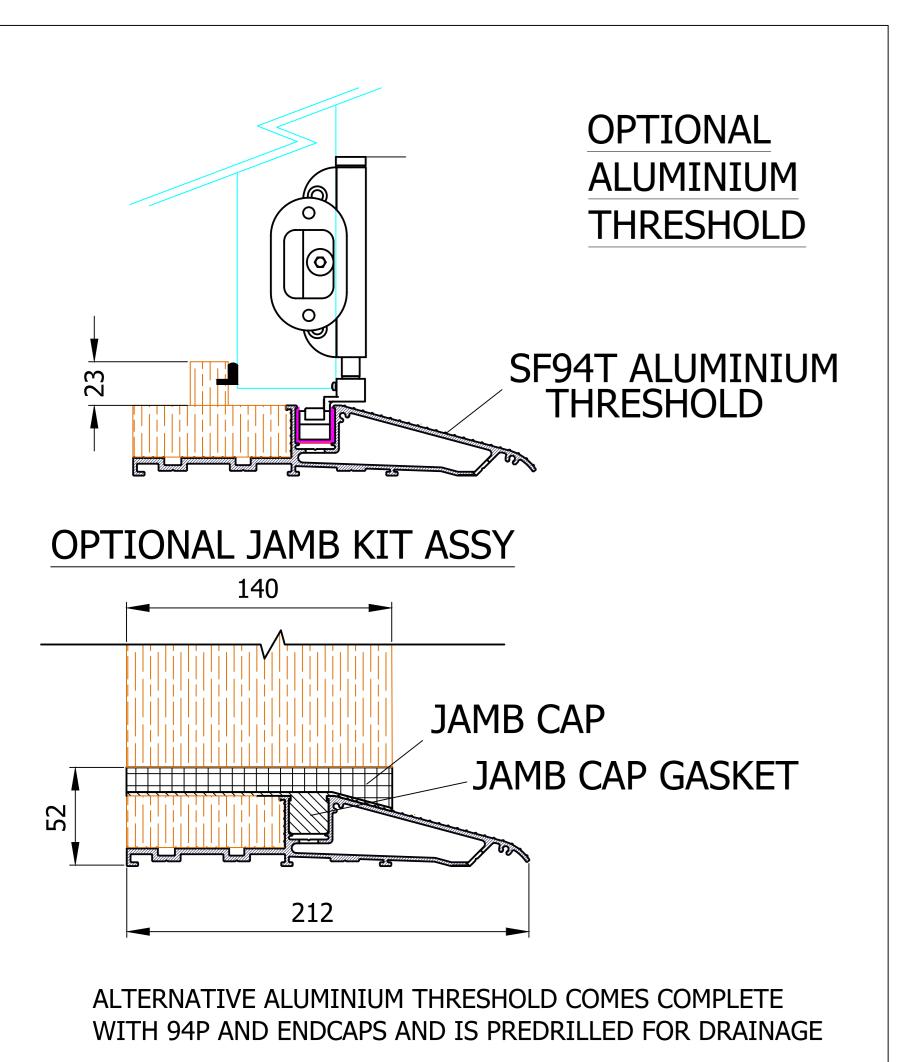

## **NOTES:**

- 1. DRAWING IS FOR REFERENCE AND SUBJECT TO CHANGE WITHOUT NOTICE.
- 2. APPLICATION IS FOR EXTERNAL TIMBER FOLDING DOORS WEIGHT MAX 100Kg.
- 3. SQUARE EDGE DOORS ARE SHOWN, SYSTEM CAN BE USED ON REBATED DOORS REBATE SHOULD BE OPPOSITE SIDE TO HARDWARE SEE VIEW E.

FOR SQUARE EDGED MEETING DOORS USE 2X SF2S AS SHOWN ABOVE. FOR REBATED DOORS USE SF8 KIT.

- 4. REFER TO FITTING INSTRUCTIONS FOR ROUTING DETAILS REQUIRED
- 5. 190mm FLUSHBOLTS SHOWN ALTERNATIVE SIZES ARE AVAILABLE 450 AND 600mm.
- 6. FOR DOORS BETWEEN 35-47mm THICK AT ALTERNATIVE TO THE SECUREFOLD FLUSHBOLT IS REQUIRED.
- 7. ALL DIMENSIONS ARE IN MILLIMETERS.