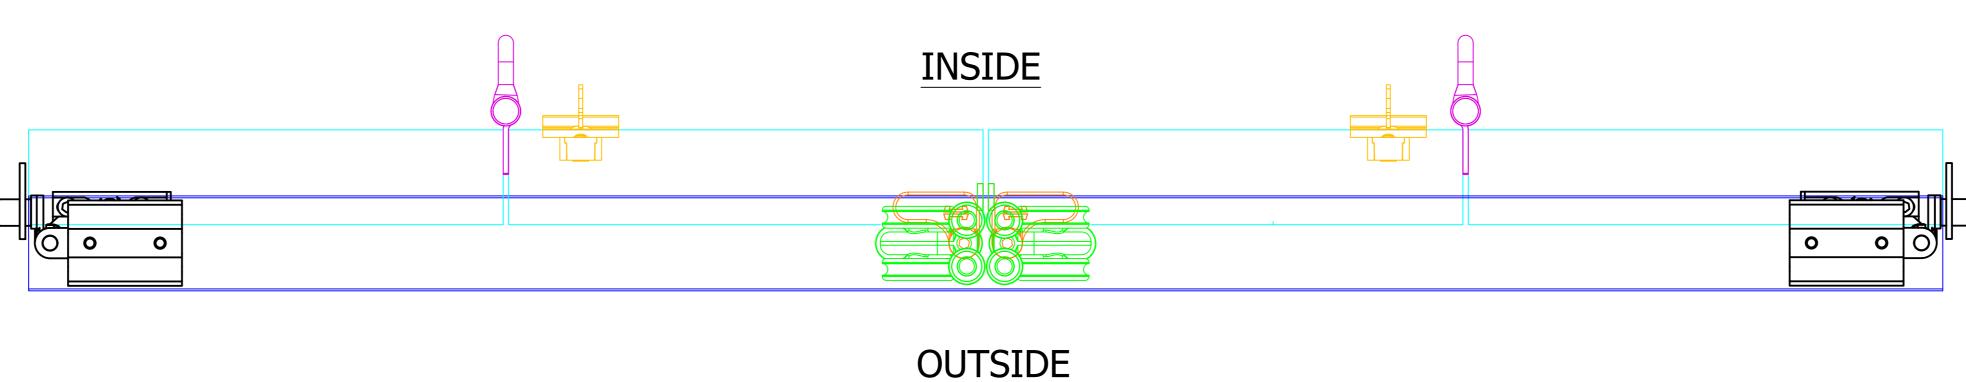

## **NOTES:**

- 1. DRAWING IS FOR REFERENCE AND SUBJECT TO CHANGE WITHOUT NOTICE.
- 2. APPLICATION IS FOR EXTERNAL TIMBER FOLDING DOORS WEIGHT MAX 100Kg.
- 3. SQUARE EDGE DOORS ARE SHOWN, SYSTEM CAN BE USED ON REBATED DOORS REBATE SHOULD BE OPPOSITE SIDE TO HARDWARE SEE VIEW E.

FOR SQUARE EDGED MEETING DOORS USE 2X SF2S AS SHOWN ABOVE. FOR REBATED DOORS USE SF8 KIT.

- 4. REFER TO FITTING INSTRUCTIONS FOR ROUTING DETAILS REQUIRED
- 5. 190mm FLUSHBOLTS SHOWN ALTERNATIVE SIZES ARE AVAILABLE 450 AND 600mm.
- 6. FOR DOORS BETWEEN 35-47mm THICK AT ALTERNATIVE TO THE SECUREFOLD FLUSHBOLT IS REQUIRED.
- 7. ALL DIMENSIONS ARE IN MILLIMETERS.





| Descriptio SECUREFOLD ULTRA |             | TTRIDEDCOR          |
|-----------------------------|-------------|---------------------|
| OUTWARD OPE