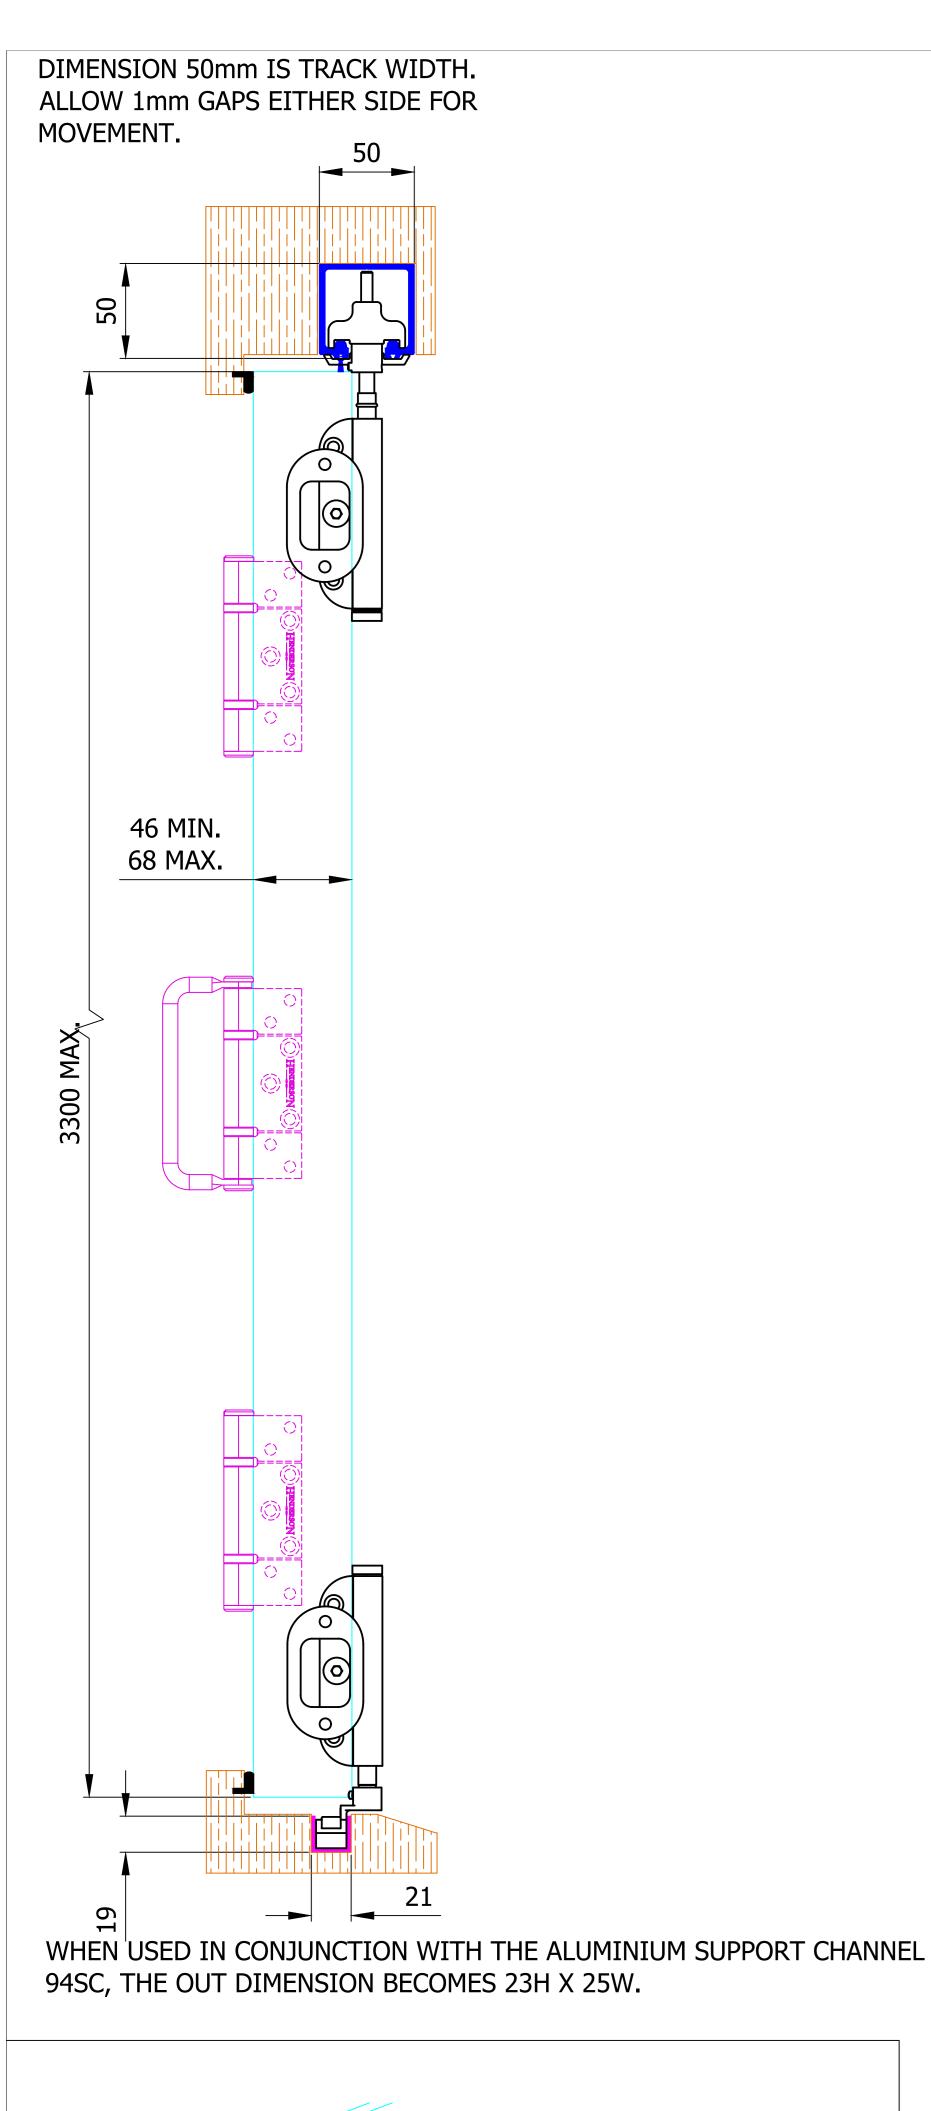

## **NOTES:**

- 1. DRAWING IS FOR REFERENCE AND SUBJECT TO CHANGE WITHOUT NOTICE.
- 2. APPLICATION IS FOR EXTERNAL TIMBER FOLDING DOORS WEIGHT MAX 100Kg.
- 3. SQUARE EDGE DOORS ARE SHOWN, SYSTEM CAN BE USED ON REBATED DOORS REBATE SHOULD BE OPPOSITE SIDE TO HARDWARE SEE VIEW E.

FOR SQUARE EDGED MEETING DOORS USE 2X SF2S AS SHOWN ABOVE. FOR REBATED DOORS USE SF8 KIT.

- 4. REFER TO FITTING INSTRUCTIONS FOR ROUTING DETAILS REQUIRED
- 5. 190mm FLUSHBOLTS SHOWN ALTERNATIVE SIZES ARE AVAILABLE 450 AND 600mm.
- 6. FOR DOORS BETWEEN 35-47mm THICK AT ALTERNATIVE TO THE SECUREFOLD FLUSHBOLT IS REQUIRED.
- 7. ALL DIMENSIONS ARE IN MILLIMETERS.