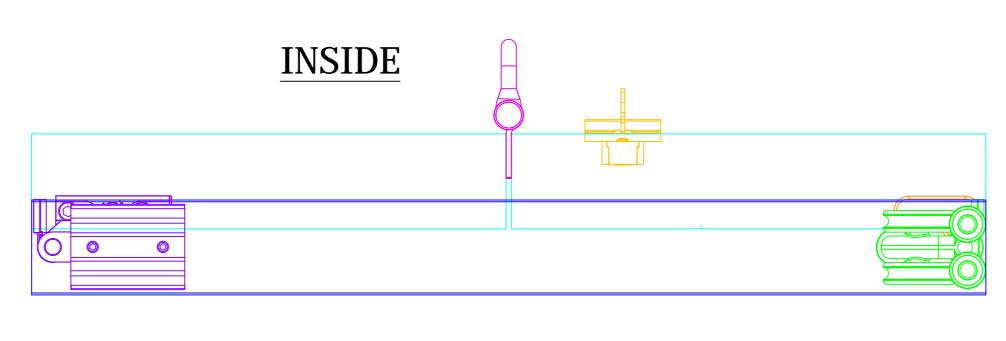

OUTSIDE

## NOTES:

- . DRAWING IS FOR REFERENCE AND SUBJECT TO CHANGE WITHOUT NOTICE.
- 2. APPLICATION IS FOR EXTERNAL TIMBER FOLDING DOORS WEIGHT MAX 100Kg.
- 3. SQUARE EDGE DOORS ARE SHOWN, SYSTEM CAN BE USED ON REBATED DOORS REBATE SHOULD BE OPPOSITE SIDE TO HARDWARE SEE VIEW E.
- 4. REFER TO FITTING INSTRUCTIONS FOR ROUTING DETAILS REQUIRED
- 5. 190mm FLUSHBOLTS SHOWN ALTERNATIVE SIZES ARE AVAILABLE 450 AND 600mm.
- 6. FOR DOORS BETWEEN 35-47mm THICK AT ALTERNATIVE TO THE SECUREFOLD FLUSHBOLT IS REQUIRED.
- 7. ALL DIMENSIONS ARE IN MILLIMETERS.



OUTSIDE

**INSIDE** 



VIEW E: EXAMPLE

REBATED DOOR