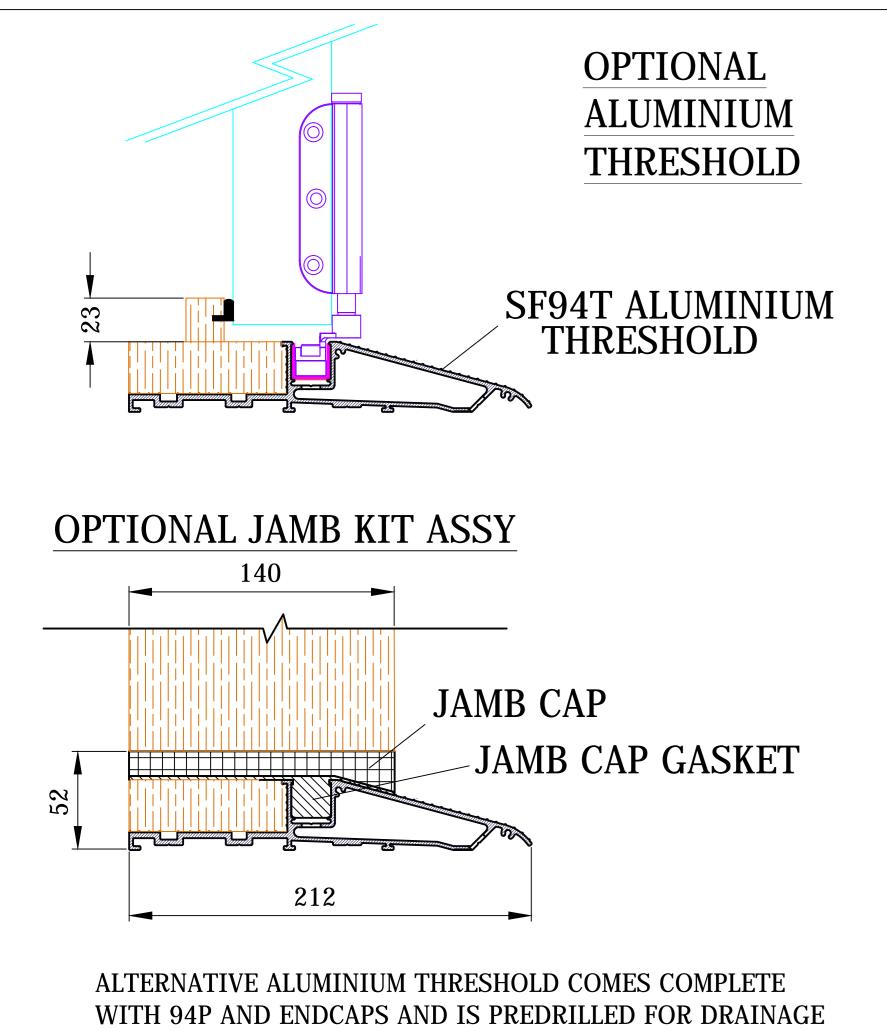

## NOTES:

- . DRAWING IS FOR REFERENCE AND SUBJECT TO CHANGE WITHOUT NOTICE.
- 2. APPLICATION IS FOR EXTERNAL TIMBER FOLDING DOORS WEIGHT MAX 100Kg.
- 3. SQUARE EDGE DOORS ARE SHOWN, SYSTEM CAN BE USED ON REBATED DOORS REBATE SHOULD BE OPPOSITE SIDE TO HARDWARE SEE VIEW E.
- 4. REFER TO FITTING INSTRUCTIONS FOR ROUTING DETAILS REQUIRED
- 5. 190mm FLUSHBOLTS SHOWN ALTERNATIVE SIZES ARE AVAILABLE 450 AND 600mm.
- 6. FOR DOORS BETWEEN 35-47mm THICK AT ALTERNATIVE TO THE SECUREFOLD FLUSHBOLT IS REQUIRED.
- 7. ALL DIMENSIONS ARE IN MILLIMETERS.