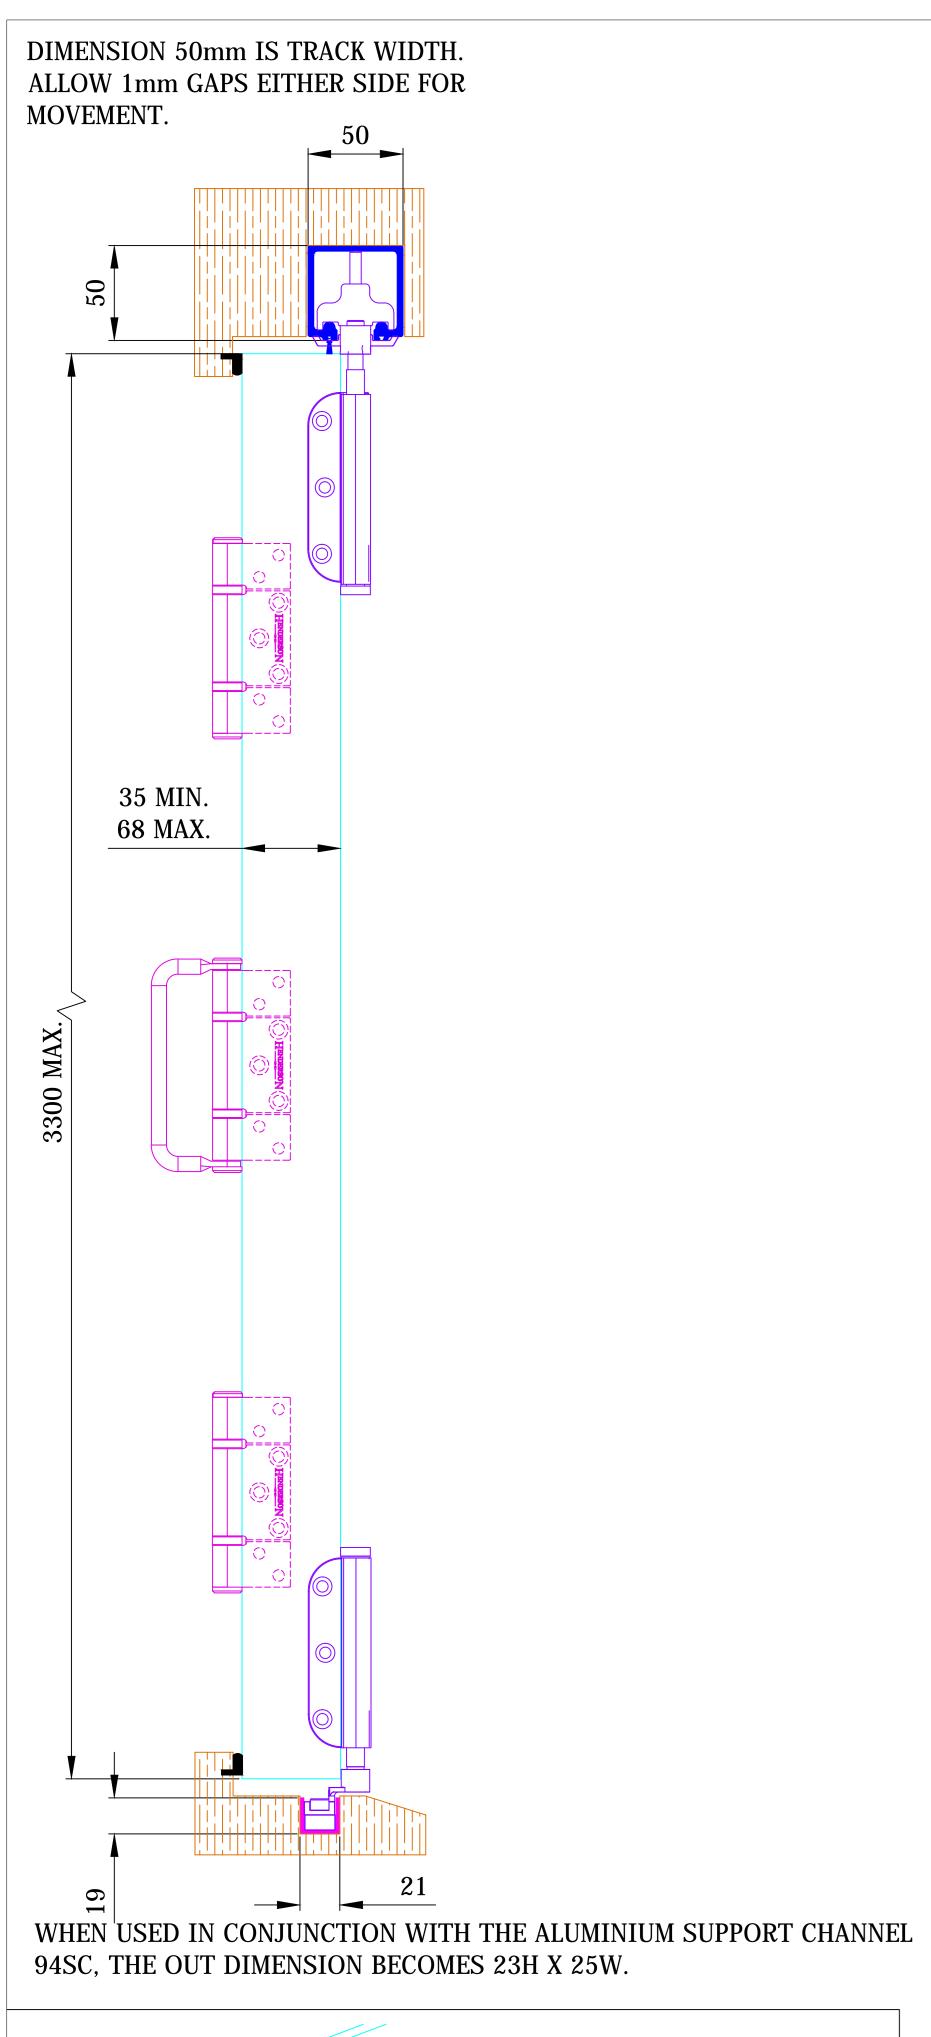

## NOTES:

- . DRAWING IS FOR REFERENCE AND SUBJECT TO CHANGE WITHOUT NOTICE.
- 2. APPLICATION IS FOR EXTERNAL TIMBER FOLDING DOORS WEIGHT MAX 100Kg.
- 3. SQUARE EDGE DOORS ARE SHOWN, SYSTEM CAN BE USED ON REBATED DOORS REBATE SHOULD BE OPPOSITE SIDE TO HARDWARE SEE VIEW E.
- 4. REFER TO FITTING INSTRUCTIONS FOR ROUTING DETAILS REQUIRED
- 5. 190mm FLUSHBOLTS SHOWN ALTERNATIVE SIZES ARE AVAILABLE 450 AND 600mm.
- 6. FOR DOORS BETWEEN 35-47mm THICK AT ALTERNATIVE TO THE SECUREFOLD FLUSHBOLT IS REQUIRED.
- 7. ALL DIMENSIONS ARE IN MILLIMETERS.