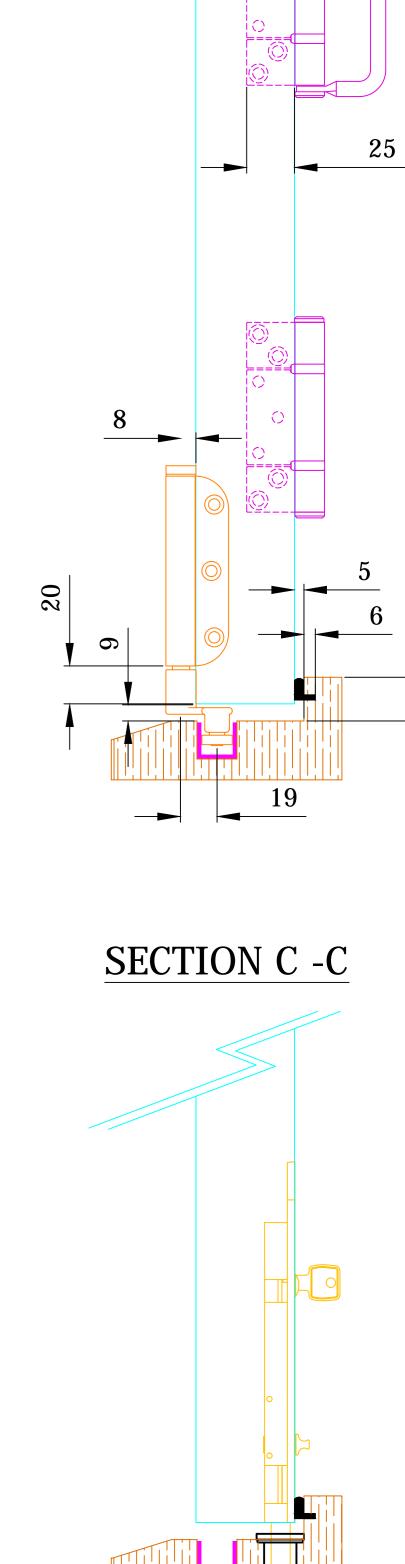

## NOTES:

- . DRAWING IS FOR REFERENCE AND SUBJECT TO CHANGE WITHOUT NOTICE.
- 2. APPLICATION IS FOR EXTERNAL TIMBER FOLDING DOORS WEIGHT MAX 100Kg.
- 3. SQUARE EDGE DOORS ARE SHOWN, SYSTEM CAN BE USED ON REBATED DOORS REBATE SHOULD BE OPPOSITE SIDE TO HARDWARE SEE VIEW E.
- 4. REFER TO FITTING INSTRUCTIONS FOR ROUTING DETAILS REQUIRED
- 5. 190mm FLUSHBOLTS SHOWN ALTERNATIVE SIZES ARE AVAILABLE 450 AND 600mm.
- 6. FOR DOORS BETWEEN 35-47mm THICK AT ALTERNATIVE TO THE SECUREFOLD FLUSHBOLT IS REQUIRED.
- 7. ALL DIMENSIONS ARE IN MILLIMETERS.