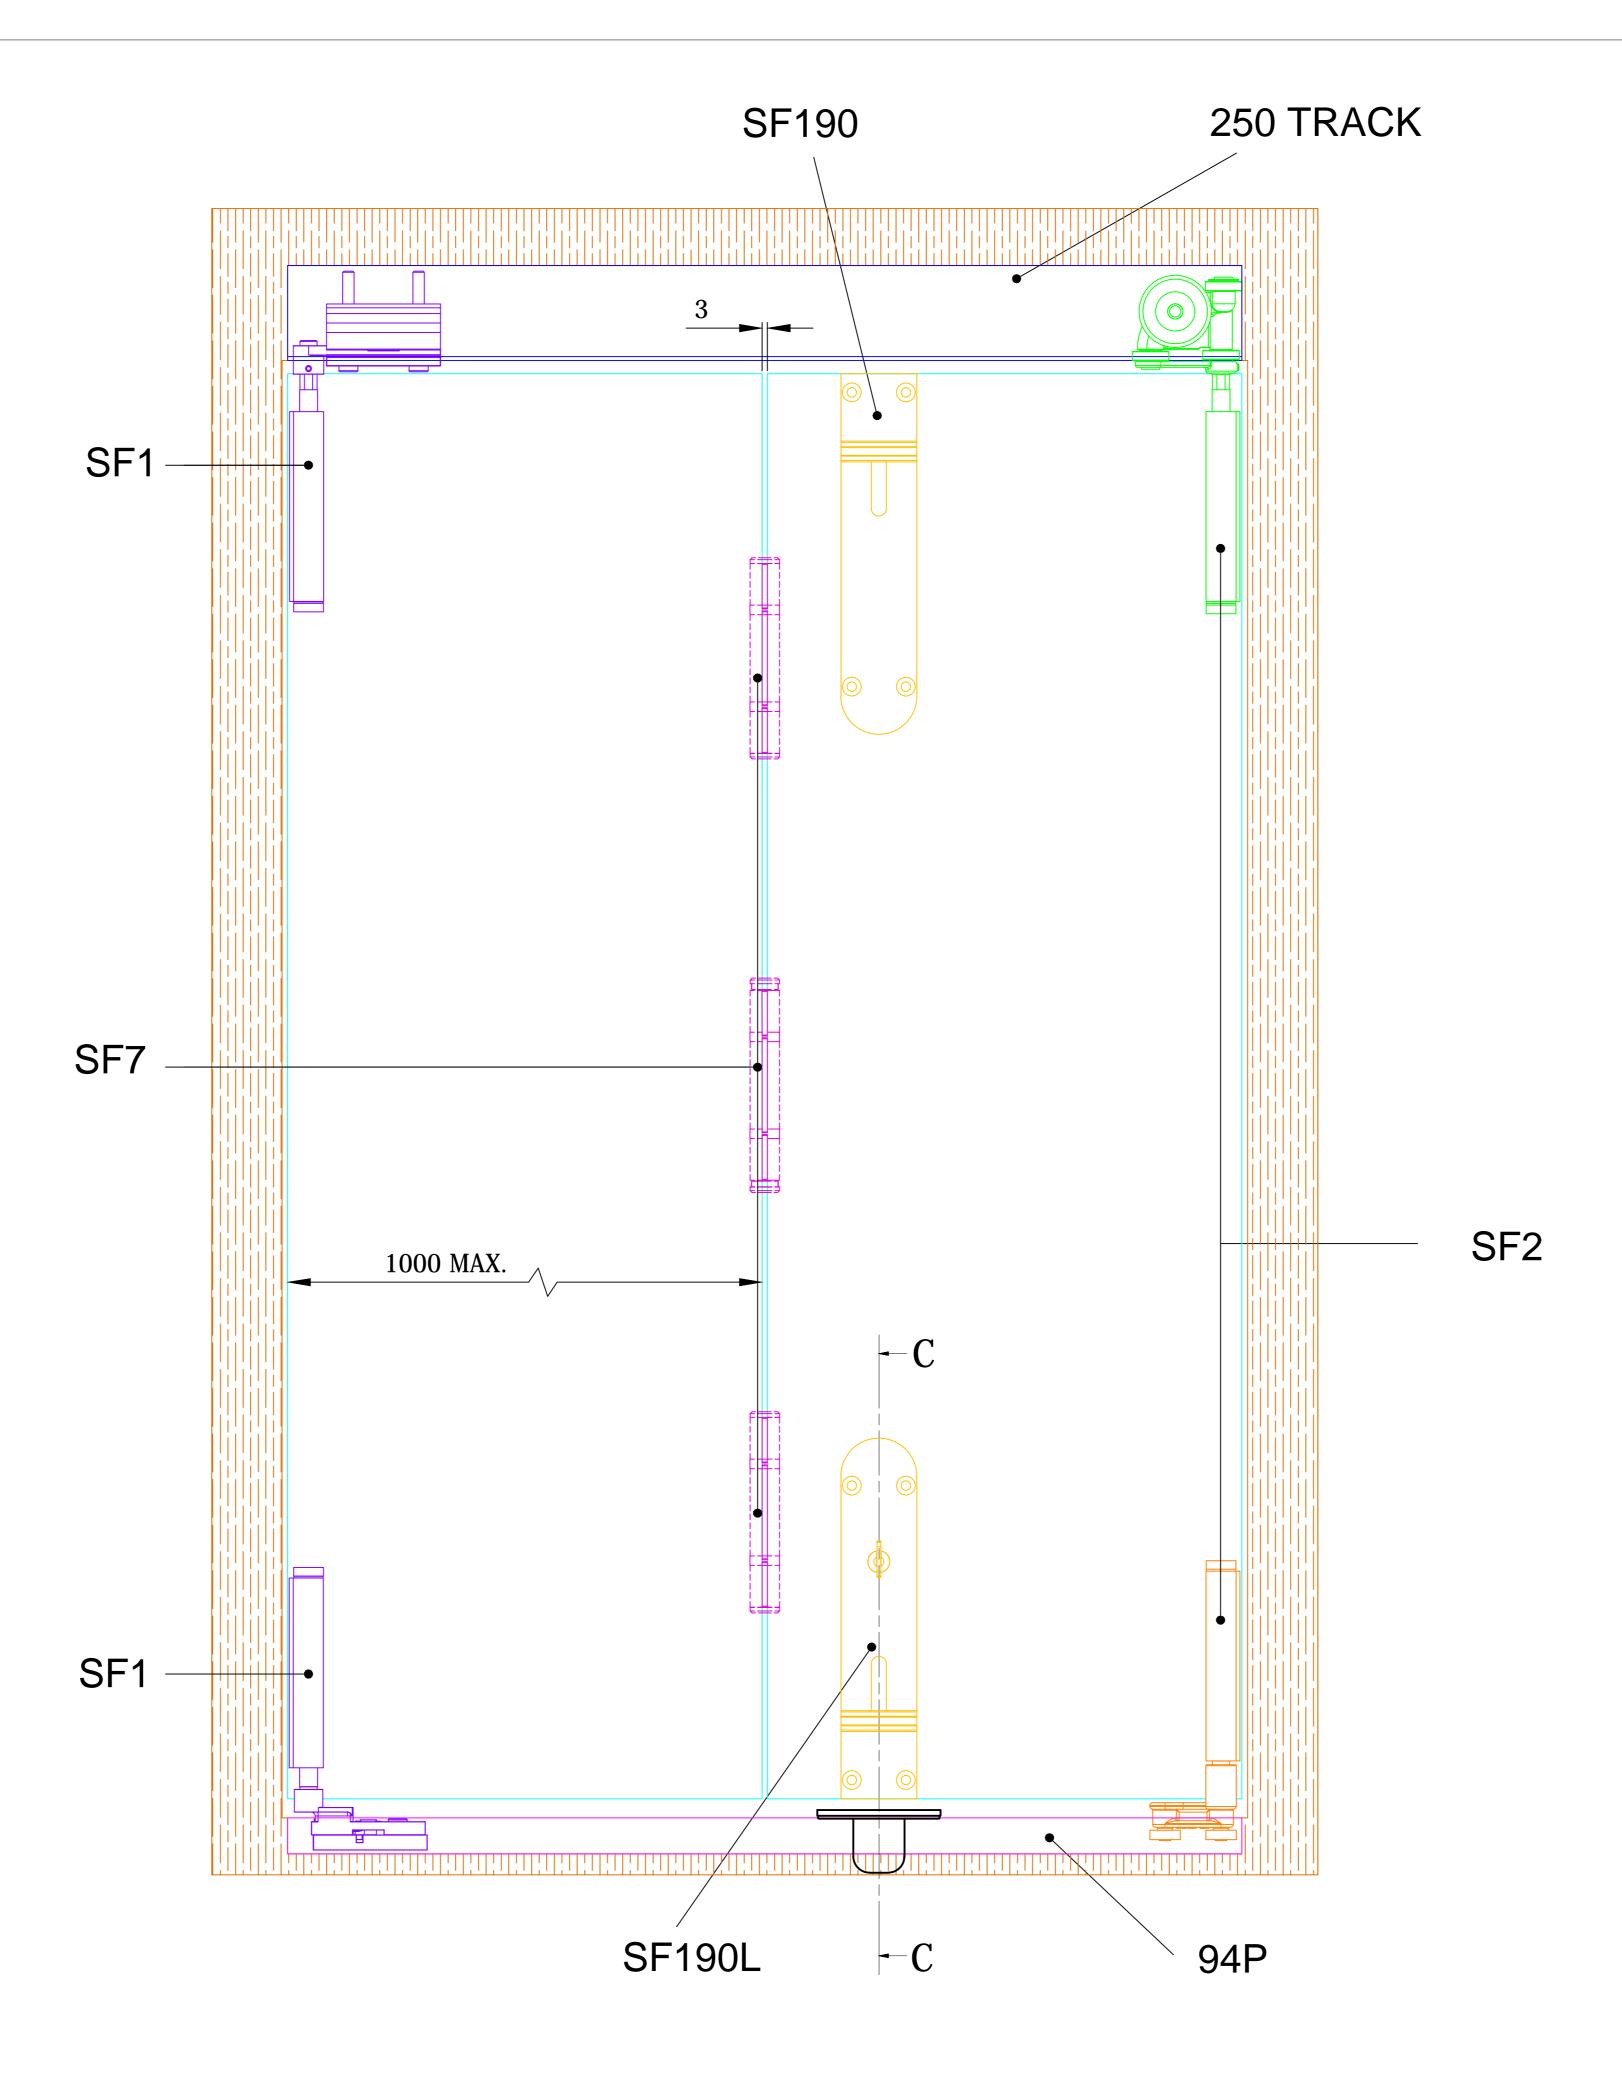

## NOTES:

- . DRAWING IS FOR REFERENCE AND SUBJECT TO CHANGE WITHOUT NOTICE.
- 2. APPLICATION IS FOR EXTERNAL TIMBER FOLDING DOORS WEIGHT MAX 100Kg.
- 3. SQUARE EDGE DOORS ARE SHOWN, SYSTEM CAN BE USED ON REBATED DOORS REBATE SHOULD BE OPPOSITE SIDE TO HARDWARE SEE VIEW E.
- 4. REFER TO FITTING INSTRUCTIONS FOR ROUTING DETAILS REQUIRED
- 5. 190mm FLUSHBOLTS SHOWN ALTERNATIVE SIZES ARE AVAILABLE 450 AND 600mm.
- 6. FOR DOORS BETWEEN 35-47mm THICK AT ALTERNATIVE TO THE SECUREFOLD FLUSHBOLT IS REQUIRED.
- 7. ALL DIMENSIONS ARE IN MILLIMETERS.