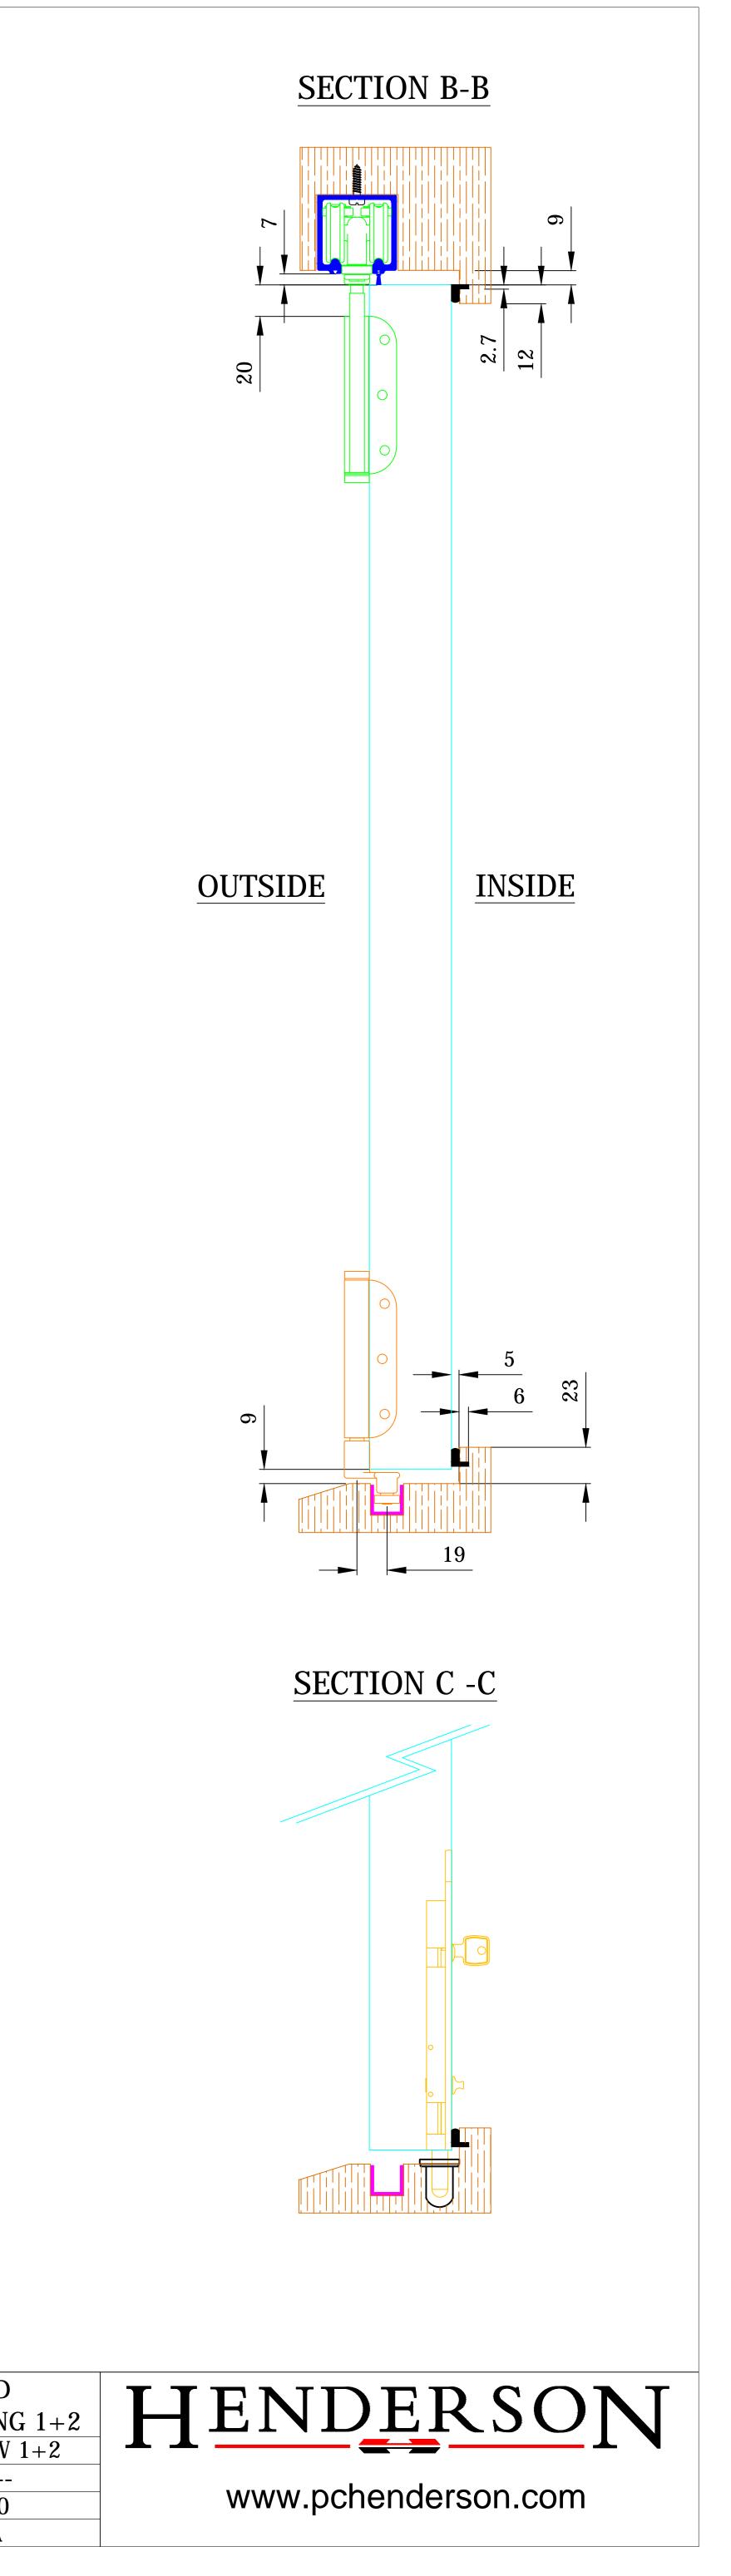

NOTES: IS REQUIRED.

OUTSIDE

1. DRAWING IS FOR REFERENCE AND SUBJECT TO CHANGE WITHOUT NOTICE. 2. APPLICATION IS FOR EXTERNAL TIMBER FOLDING DOORS WEIGHT MAX 100Kg. 3. SQUARE EDGE DOORS ARE SHOWN, SYSTEM CAN BE USED ON REBATED DOORS - REBATE SHOULD BE OPPOSITE SIDE TO HARDWARE - SEE VIEW E.

4. REFER TO FITTING INSTRUCTIONS FOR ROUTING DETAILS REQUIRED 5. 190mm FLUSHBOLTS SHOWN ALTERNATIVE SIZES ARE AVAILABLE - 450 AND 600mm. 6. FOR DOORS BETWEEN 35-47mm THICK AT ALTERNATIVE TO THE SECUREFOLD FLUSHBOLT

7. ALL DIMENSIONS ARE IN MILLIMETERS.

| VIEW E: EXAMPLE     |
|---------------------|
| <b>REBATED DOOR</b> |

| Description: SEC | CUREFOLD |
|------------------|----------|
| OUTWARD OPENING  |          |
| PCH-code:        | SF O/W   |
| CAD-scale:       |          |
| Drawing-size:    | AO       |
| Revision:        | A        |