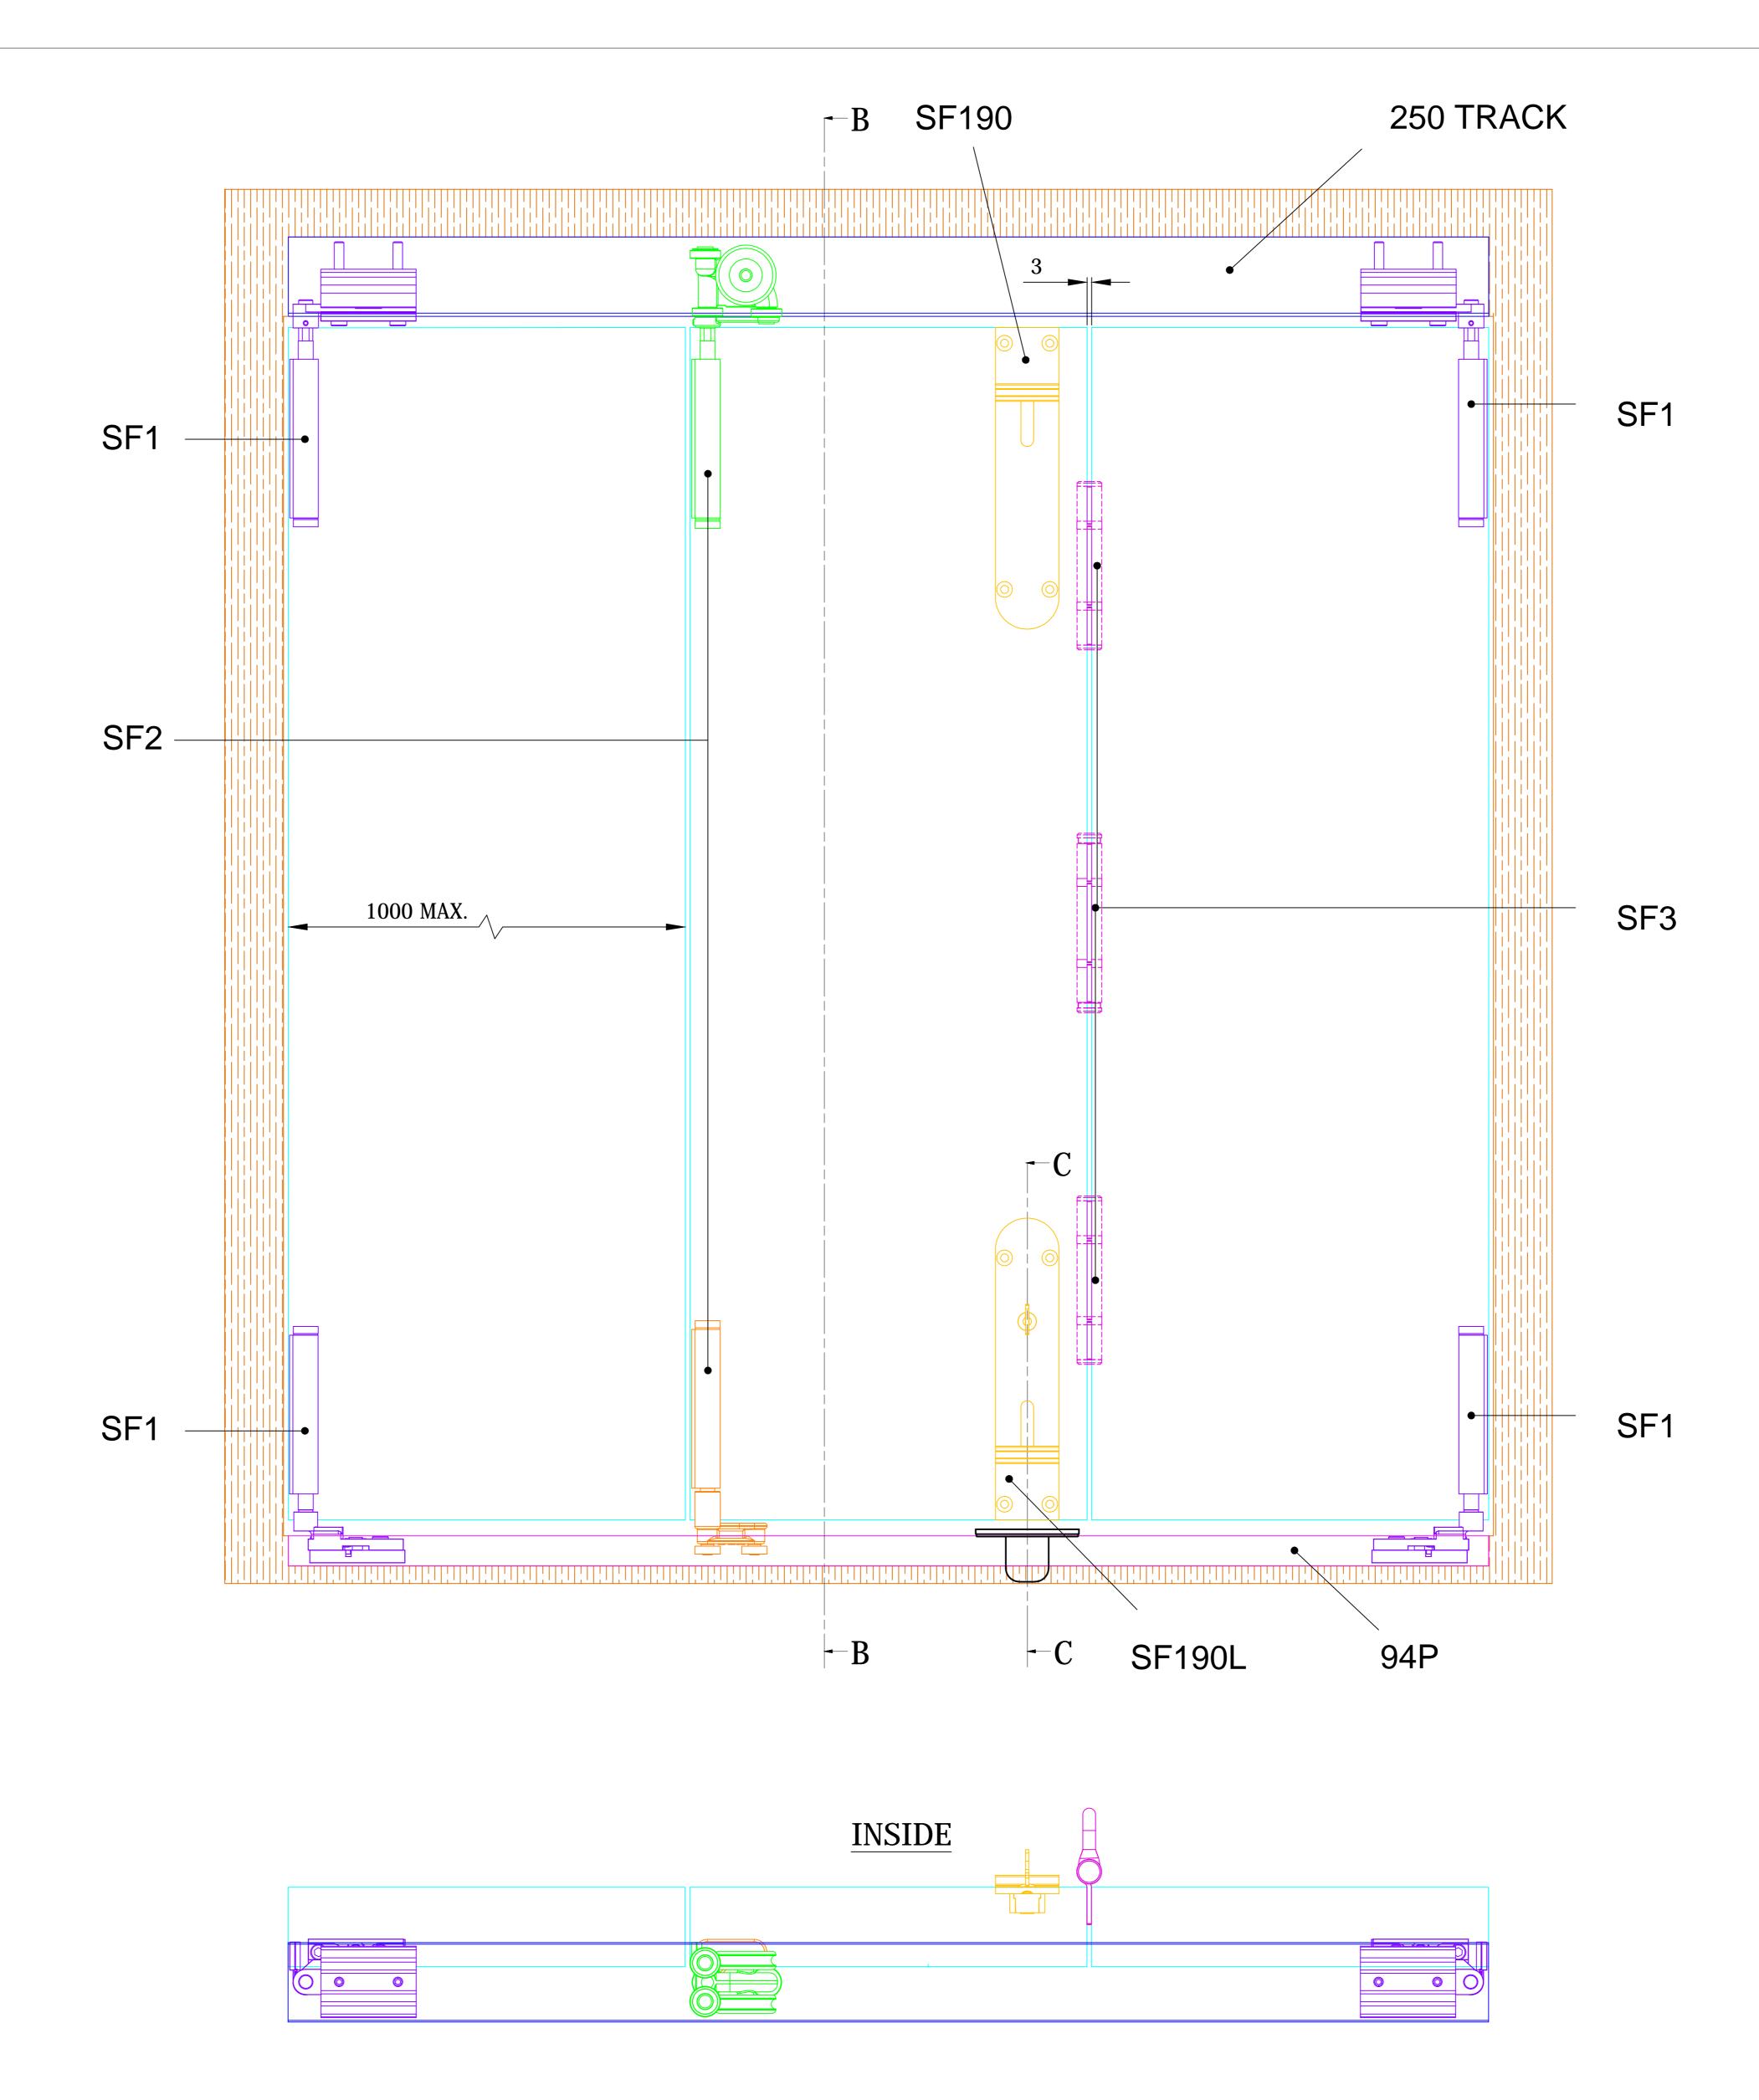

NOTES: IS REQUIRED.

OUTSIDE

1. DRAWING IS FOR REFERENCE AND SUBJECT TO CHANGE WITHOUT NOTICE. 2. APPLICATION IS FOR EXTERNAL TIMBER FOLDING DOORS WEIGHT MAX 100Kg. 3. SQUARE EDGE DOORS ARE SHOWN, SYSTEM CAN BE USED ON REBATED DOORS - REBATE SHOULD BE OPPOSITE SIDE TO HARDWARE - SEE VIEW E.

4. REFER TO FITTING INSTRUCTIONS FOR ROUTING DETAILS REQUIRED 5. 190mm FLUSHBOLTS SHOWN ALTERNATIVE SIZES ARE AVAILABLE - 450 AND 600mm. 6. FOR DOORS BETWEEN 35-47mm THICK AT ALTERNATIVE TO THE SECUREFOLD FLUSHBOLT

7. ALL DIMENSIONS ARE IN MILLIMETERS.

| VIEW E: EXAMPLE     |
|---------------------|
| <b>REBATED DOOR</b> |

| Description: SEC | CUREFOLD |
|------------------|----------|
| OUTWARD OPENING  |          |
| PCH-code:        | SF O/W   |
| CAD-scale:       |          |
| Drawing-size:    | AO       |
| Revision:        | A        |