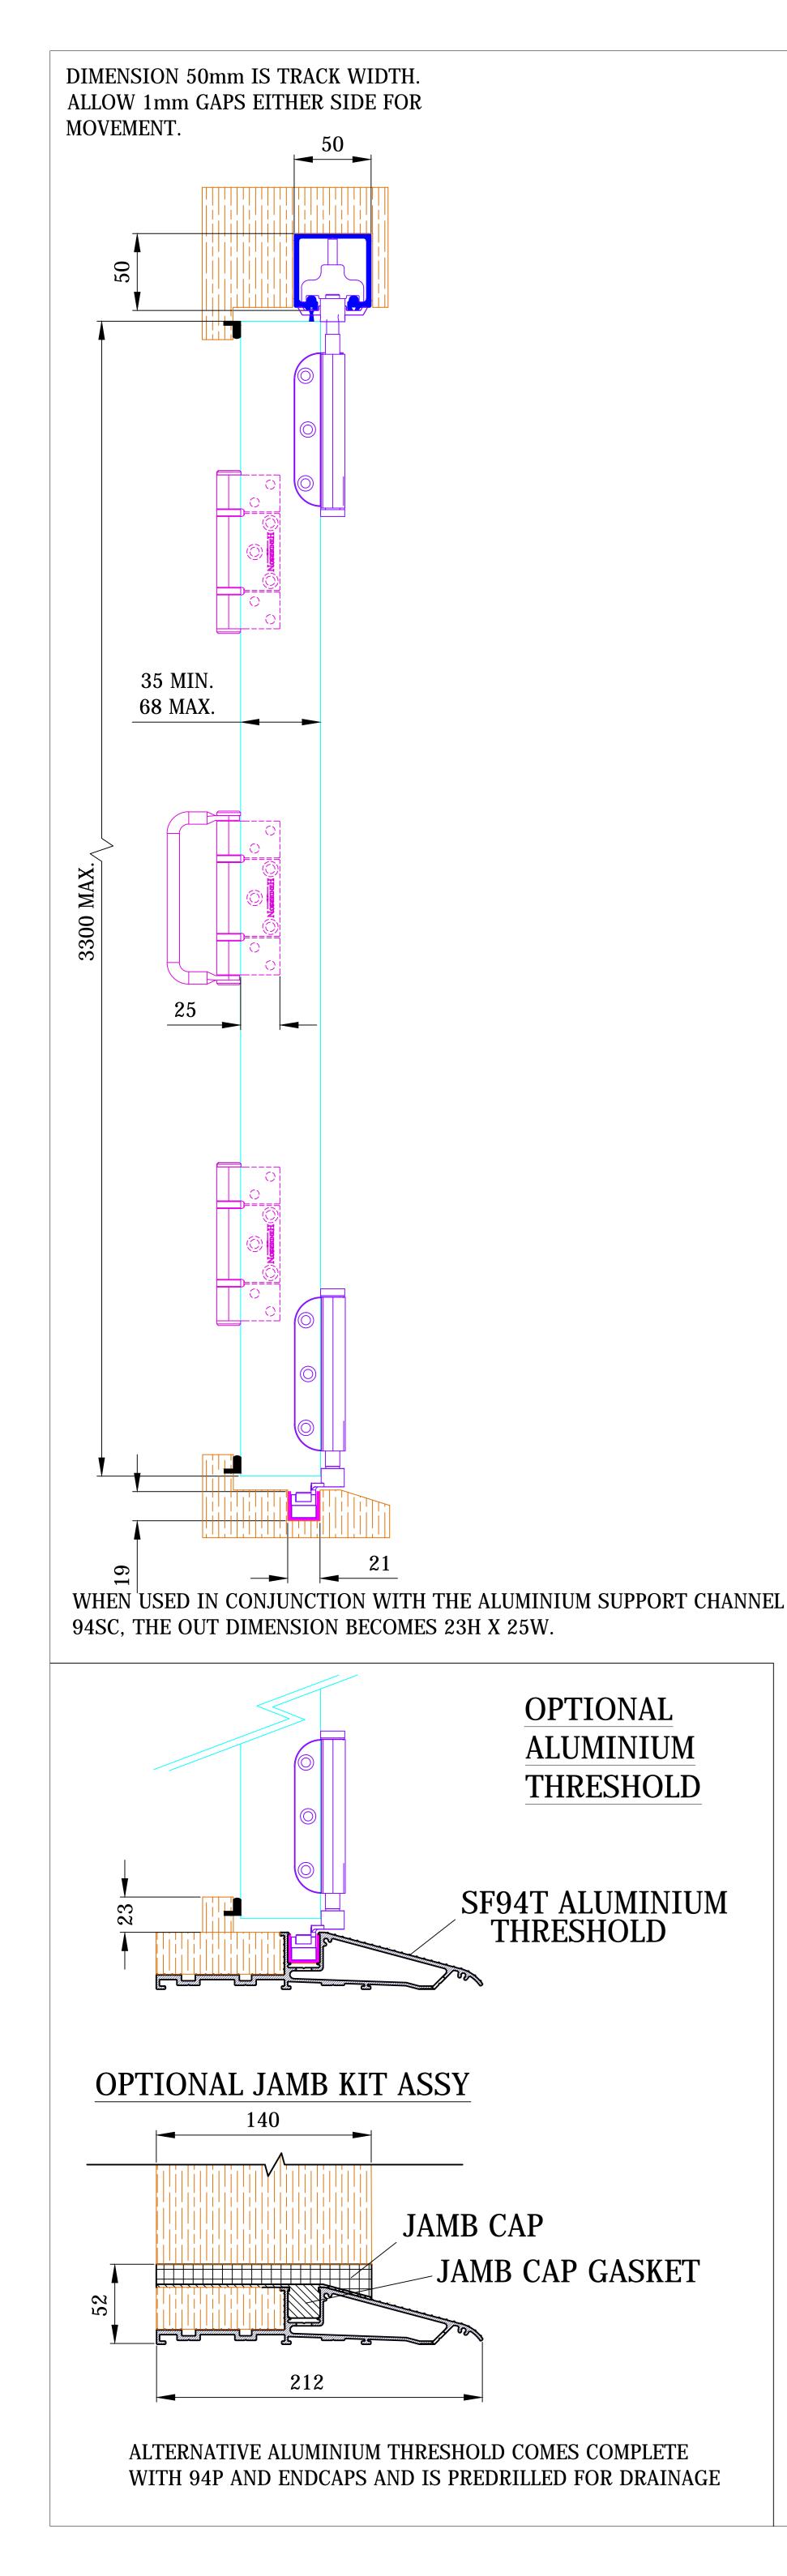

NOTES: IS REQUIRED.

OUTSIDE

1. DRAWING IS FOR REFERENCE AND SUBJECT TO CHANGE WITHOUT NOTICE. 2. APPLICATION IS FOR EXTERNAL TIMBER FOLDING DOORS WEIGHT MAX 100Kg. 3. SQUARE EDGE DOORS ARE SHOWN, SYSTEM CAN BE USED ON REBATED DOORS - REBATE SHOULD BE OPPOSITE SIDE TO HARDWARE - SEE VIEW E.

4. REFER TO FITTING INSTRUCTIONS FOR ROUTING DETAILS REQUIRED 5. 190mm FLUSHBOLTS SHOWN ALTERNATIVE SIZES ARE AVAILABLE - 450 AND 600mm. 6. FOR DOORS BETWEEN 35-47mm THICK AT ALTERNATIVE TO THE SECUREFOLD FLUSHBOLT

7. ALL DIMENSIONS ARE IN MILLIMETERS.

| VIEW E: EXAMPLE     |
|---------------------|
| <b>REBATED DOOR</b> |

| Description: SEC | CUREFOLD |
|------------------|----------|
| OUTWARD OPENING  |          |
| PCH-code:        | SF O/W   |
| CAD-scale:       |          |
| Drawing-size:    | AO       |
| Revision:        | A        |