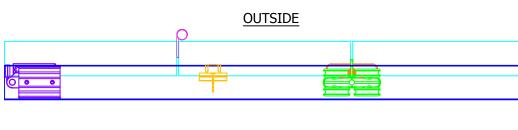

## <u>INSIDE</u>

## NOTEC:

- 1. DRAWING IS FOR REFERENCE AND SUBJECT TO CHANGE WITHOUT NOTICE.
- 2. APPLICATION IS FOR EXTERNAL TIMBER FOLDING DOORS WEIGHT MAX 100Kg.
- 3. SQUARE EDGE DOORS ARE SHOWN, SYSTEM CAN BE USED ON REBATED DOORS REBATE SHOULD BE OPPOSITE SIDE TO HARDWARE SEE VIEW E.
- 4. REFER TO FITTING INSTRUCTIONS FOR ROUTING DETAILS REQUIRED
- 5. 190mm FLUSHBOLTS SHOWN ALTERNATIVE SIZES ARE AVAILABLE 450 AND 600mm.
- 6. FOR DOORS BETWEEN 35-47mm THICK AT ALTERNATIVE TO THE SECUREFOLD FLUSHBOLT IS REQUIRED.
- 7. ALL DIMENSIONS ARE IN MILLIMETERS.





| Description: SECUREFOLD |            |
|-------------------------|------------|
| INWARD OPENING 3+0      |            |
| PCH-code:               | SF O/W 3+0 |
| CAD-scale:              |            |
| Drawing-size: