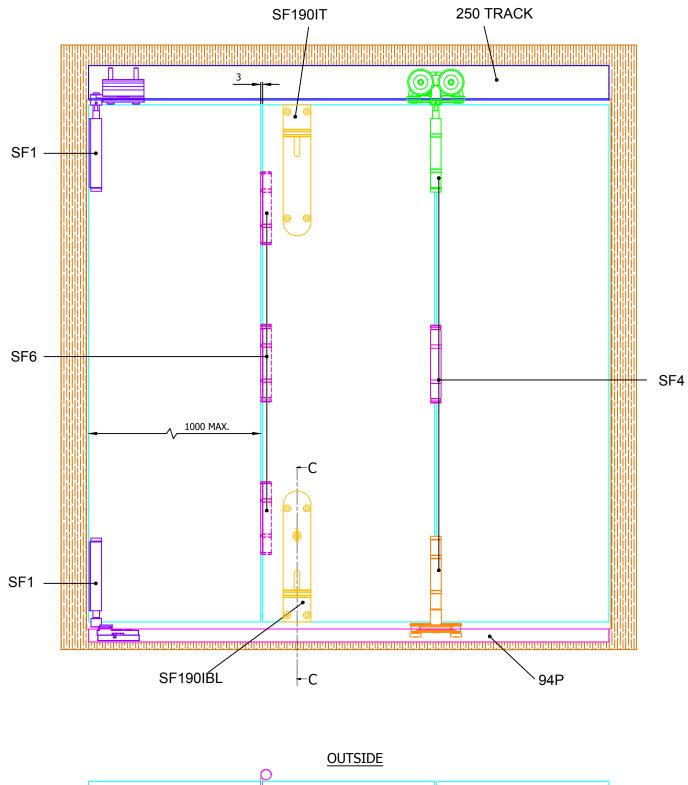

## <u>INSIDE</u>

## NOTEC:

- 1. DRAWING IS FOR REFERENCE AND SUBJECT TO CHANGE WITHOUT NOTICE.
- 2. APPLICATION IS FOR EXTERNAL TIMBER FOLDING DOORS WEIGHT MAX 100Kg.
- 3. SQUARE EDGE DOORS ARE SHOWN, SYSTEM CAN BE USED ON REBATED DOORS REBATE SHOULD BE OPPOSITE SIDE TO HARDWARE SEE VIEW E.
- 4. REFER TO FITTING INSTRUCTIONS FOR ROUTING DETAILS REQUIRED
- 5. 190mm FLUSHBOLTS SHOWN ALTERNATIVE SIZES ARE AVAILABLE 450 AND 600mm.
- 6. FOR DOORS BETWEEN 35-47mm THICK AT ALTERNATIVE TO THE SECUREFOLD FLUSHBOLT IS REQUIRED.
- 7. ALL DIMENSIONS ARE IN MILLIMETERS.

| Description: SECUREFOLD |            |
|-------------------------|------------|
| INWARD OPENING 3+0      |            |
| PCH-code:               | SF O/W 3+0 |
| CAD-scale:              |            |
| Drawing-size:           | A0         |
| Povicion:               | Λ          |