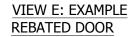

## NOTEC:

- 1. DRAWING IS FOR REFERENCE AND SUBJECT TO CHANGE WITHOUT NOTICE.
- 2. APPLICATION IS FOR EXTERNAL TIMBER FOLDING DOORS WEIGHT MAX 100Kg.
- 3. SQUARE EDGE DOORS ARE SHOWN, SYSTEM CAN BE USED ON REBATED DOORS REBATE SHOULD BE OPPOSITE SIDE TO HARDWARE SEE VIEW E.
- 4. REFER TO FITTING INSTRUCTIONS FOR ROUTING DETAILS REQUIRED
- 5. 190mm FLUSHBOLTS SHOWN ALTERNATIVE SIZES ARE AVAILABLE 450 AND 600mm.
- 6. FOR DOORS BETWEEN 35-47mm THICK AT ALTERNATIVE TO THE SECUREFOLD FLUSHBOLT IS REQUIRED.
- 7. ALL DIMENSIONS ARE IN MILLIMETERS.