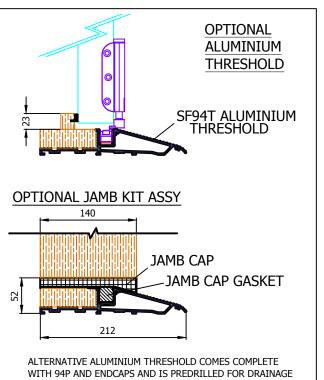

## NOTEC:

- 1. DRAWING IS FOR REFERENCE AND SUBJECT TO CHANGE WITHOUT NOTICE.
- 2. APPLICATION IS FOR EXTERNAL TIMBER FOLDING DOORS WEIGHT MAX 100Kg.
- 3. SQUARE EDGE DOORS ARE SHOWN, SYSTEM CAN BE USED ON REBATED DOORS REBATE SHOULD BE OPPOSITE SIDE TO HARDWARE SEE VIEW E.
- 4. REFER TO FITTING INSTRUCTIONS FOR ROUTING DETAILS REQUIRED
- 5. 190mm FLUSHBOLTS SHOWN ALTERNATIVE SIZES ARE AVAILABLE 450 AND 600mm.
- 6. FOR DOORS BETWEEN 35-47mm THICK AT ALTERNATIVE TO THE SECUREFOLD FLUSHBOLT IS REQUIRED.
- 7. ALL DIMENSIONS ARE IN MILLIMETERS.