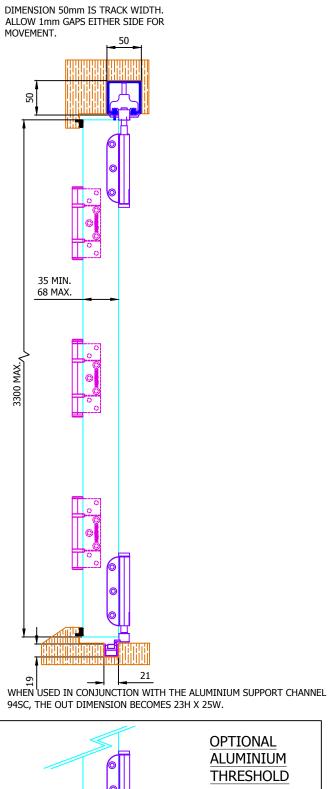

## NOTEC:

- 1. DRAWING IS FOR REFERENCE AND SUBJECT TO CHANGE WITHOUT NOTICE.
- 2. APPLICATION IS FOR EXTERNAL TIMBER FOLDING DOORS WEIGHT MAX 100Kg.
- 3. SQUARE EDGE DOORS ARE SHOWN, SYSTEM CAN BE USED ON REBATED DOORS REBATE SHOULD BE OPPOSITE SIDE TO HARDWARE SEE VIEW E.
- 4. REFER TO FITTING INSTRUCTIONS FOR ROUTING DETAILS REQUIRED
- 5. 190mm FLUSHBOLTS SHOWN ALTERNATIVE SIZES ARE AVAILABLE 450 AND 600mm.
- 6. FOR DOORS BETWEEN 35-47mm THICK AT ALTERNATIVE TO THE SECUREFOLD FLUSHBOLT IS REQUIRED.
- 7. ALL DIMENSIONS ARE IN MILLIMETERS.

| Description: SECUREFOLD |            |
|-------------------------|------------|
| INWARD OPENING 3+0      |            |
| PCH-code:               | SF O/W 3+0 |
| CAD-scale:              |            |
| Drawing-size:           | A0         |
| Povicion:               | Λ          |