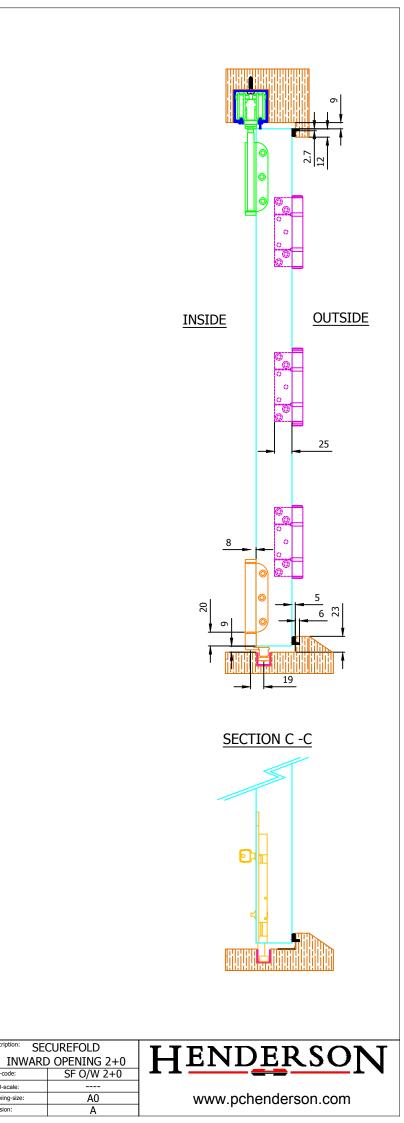

## NOTES: 1. DRAWING IS FOR REFERENCE AND SUBJECT TO CHANGE WITHOUT NOTICE. 2. APPLICATION IS FOR EXTERNAL TIMBER FOLDING DOORS WEIGHT MAX 100Kg. 3. SQUARE EDGE DOORS ARE SHOWN, SYSTEM CAN BE USED ON REBATED DOORS - REBATE SHOULD BE OPPOSITE SIDE TO HARDWARE - SEE VIEW E. 4. REFER TO FITTING INSTRUCTIONS FOR ROUTING DETAILS REQUIRED 5. 190mm FLUSHBOLTS SHOWN ALTERNATIVE SIZES ARE AVAILABLE - 450 AND 600mm. 6. FOR DOORS BETWEEN 35-47mm THICK AT ALTERNATIVE TO THE SECUREFOLD FLUSHBOLT IS REQUIRED.

7. ALL DIMENSIONS ARE IN MILLIMETERS.

I-code:

AD-scale:

ving-size: