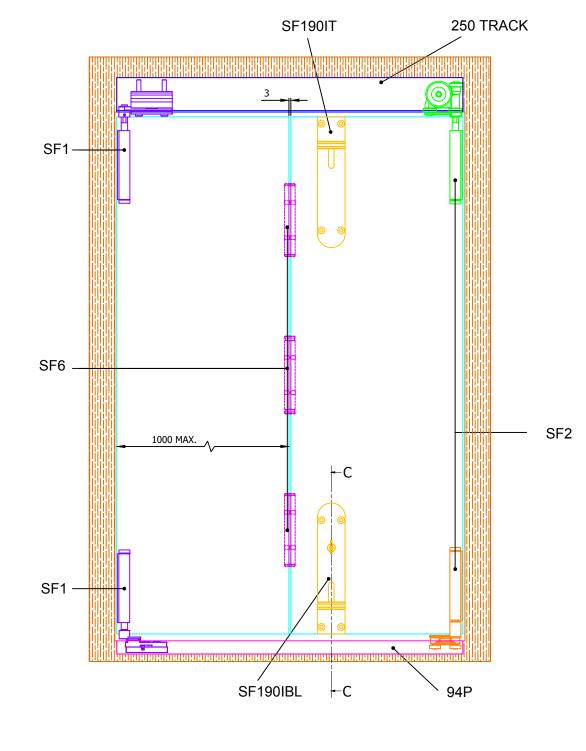

## NOTES: 1. DRAWING IS FOR REFERENCE AND SUBJECT TO CHANGE WITHOUT NOTICE. 2. APPLICATION IS FOR EXTERNAL TIMBER FOLDING DOORS WEIGHT MAX 100Kg. 3. SQUARE EDGE DOORS ARE SHOWN, SYSTEM CAN BE USED ON REBATED DOORS - REBATE SHOULD BE OPPOSITE SIDE TO HARDWARE - SEE VIEW E. 4. REFER TO FITTING INSTRUCTIONS FOR ROUTING DETAILS REQUIRED 5. 190mm FLUSHBOLTS SHOWN ALTERNATIVE SIZES ARE AVAILABLE - 450 AND 600mm. 6. FOR DOORS BETWEEN 35-47mm THICK AT ALTERNATIVE TO THE SECUREFOLD FLUSHBOLT IS REQUIRED.

7. ALL DIMENSIONS ARE IN MILLIMETERS.

I-code:

AD-scale:

ving-size: