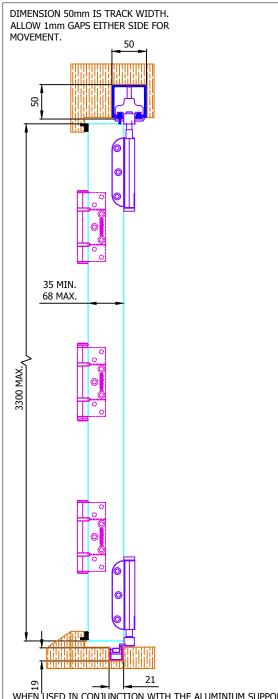

## NOTES: 1. DRAWING IS FOR REFERENCE AND SUBJECT TO CHANGE WITHOUT NOTICE. 2. APPLICATION IS FOR EXTERNAL TIMBER FOLDING DOORS WEIGHT MAX 100Kg. 3. SQUARE EDGE DOORS ARE SHOWN, SYSTEM CAN BE USED ON REBATED DOORS - REBATE SHOULD BE OPPOSITE SIDE TO HARDWARE - SEE VIEW E. 4. REFER TO FITTING INSTRUCTIONS FOR ROUTING DETAILS REQUIRED 5. 190mm FLUSHBOLTS SHOWN ALTERNATIVE SIZES ARE AVAILABLE - 450 AND 600mm. 6. FOR DOORS BETWEEN 35-47mm THICK AT ALTERNATIVE TO THE SECUREFOLD FLUSHBOLT IS REQUIRED.

7. ALL DIMENSIONS ARE IN MILLIMETERS.

I-code:

AD-scale:

ving-size: