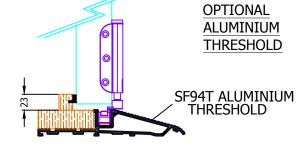

ALTERNATIVE ALUMINIUM THRESHOLD COMES COMPLETE WITH 94P AND ENDCAPS AND IS PREDRILLED FOR DRAINAGE

INSIDE