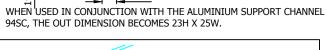

ALTERNATIVE ALUMINIUM THRESHOLD COMES COMPLETE WITH 94P AND ENDCAPS AND IS PREDRILLED FOR DRAINAGE

INSIDE