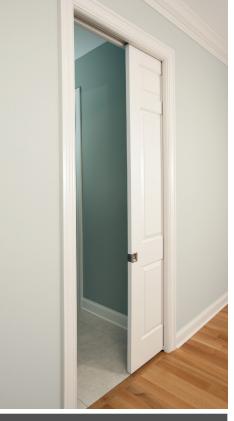

# POCKET DOOR PROHENDERSON FOR SINGLE DOORS

120kg | Wood | Interior | Soft Stop | Self Close

Professional sliding door solution that works with cavity walls for doors weighing up to 120kg

#### Overview

Pocket Door Pro is a professional hardware solution that allows doors to effortlessly slide into a cavity wall. Designed with a high quality, aluminium cavity frame, the system is extremely robust - making it deal for homes, educational buildings, hospitals, hotels and office blocks. The system is also ideal for disability access areas as well as rooms where space is limited such as bathrooms and ensuites.

The aluminium cavity frame comes with push together parts for easy and rapid installation. The system is available with an optional soft stop which catches the door in its final moments of travel and gently pulls it into position - preventing slamming.