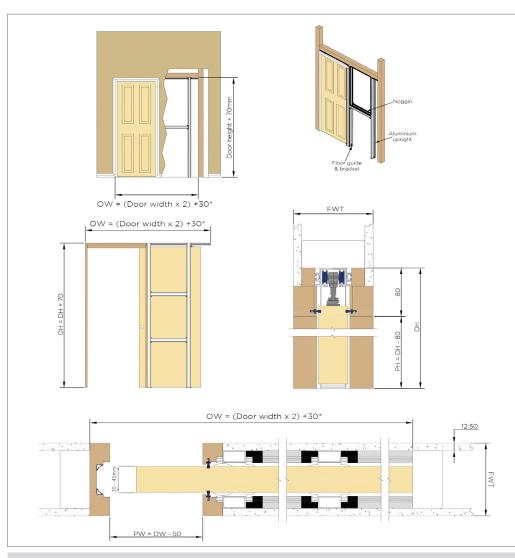

Round Lockable Flush Pull Set (390/S) satin, also availáble in chrome

Round Lockable Flush Pull Set with Indicator (**571/S**) satin, also

Square Lockable Flush Pull Set (60SQ/S) satin, chrome

| Key |                         |  |  |
|-----|-------------------------|--|--|
| OW  | Overall width           |  |  |
| ОН  | Overall height          |  |  |
| DH  | Door height             |  |  |
| DW  | Door width              |  |  |
| PH  | Opening height          |  |  |
| PW  | Opening width           |  |  |
| FWT | Finished wall thickness |  |  |

#### Finished Wall Thickness Calculation

#### 120mm Finished Wall Thickness

95mm cavity + 12.5mm plasterboard either side = 120mm finished wall thickness

#### 125mm Finished Wall Thickness

100mm cavity + 12.5mm plasterboard either side = 125mm finished wall thickness

| Opening Size Guide |                            |                            |                  |                         |  |  |
|--------------------|----------------------------|----------------------------|------------------|-------------------------|--|--|
| Kit Short Code     | Max. Passage Width (W x H) | Overall Dimensions (W x H) | Cavity Thickness | Finished Wall Thickness |  |  |
| PDKPRO1/***        | 560mm x 1971mm             | 1250mm x 2051mm            | 95mm or 100mm    | 120mm or 125mm          |  |  |
| PDKPRO2/***        | 636mm x 1971mm             | 1402mm x 2051mm            | 95mm or 100mm    | 120mm or 125mm          |  |  |
| PDKPRO3/***        | 712mm x 1971mm             | 1554mm x 2051mm            | 95mm or 100mm    | 120mm or 125mm          |  |  |
| PDKPRO4/***        | 788mm x 1971mm             | 1706mm x 2051mm            | 95mm or 100mm    | 120mm or 125mm          |  |  |
| PDKPRO6/***        | 776mm x 2030mm             | 1682mm x 2110mm            | 95mm or 100mm    | 120mm or 125mm          |  |  |
| PDKPRO7/***        | 676mm x 2030mm             | 1482mm x 2110mm            | 95mm or 100mm    | 120mm or 125mm          |  |  |
| PDKPRO10/***       | 880mm x 2305mm             | 1890mm x 2385mm            | 95mm or 100mm    | 120mm or 125mm          |  |  |