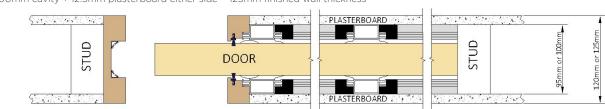

#### 120mm Finished Wall Thickness

95mm cavity + 12.5mm plasterboard either side = 120mm finished wall thickness

#### 125mm Finished Wall Thickness

100mm cavity + 12.5mm plasterboard either side = 125mm finished wall thickness

| Opening Size Guide |                            |                            |                  |                         |  |  |
|--------------------|----------------------------|----------------------------|------------------|-------------------------|--|--|
| Kit Short Code     | Max. Passage Width (W x H) | Overall Dimensions (W x H) | Cavity Thickness | Finished Wall Thickness |  |  |
| PDKPRO1/***        | 560mm x 1971mm             | 1250mm x 2051mm            | 95mm or 100mm    | 120mm or 125mm          |  |  |
| PDKPRO2/***        | 636mm x 1971mm             | 1402mm x 2051mm            | 95mm or 100mm    | 120mm or 125mm          |  |  |
| PDKPRO3/***        | 712mm x 1971mm             | 1554mm x 2051mm            | 95mm or 100mm    | 120mm or 125mm          |  |  |
| PDKPRO4/***        | 788mm x 1971mm             | 1706mm x 2051mm            | 95mm or 100mm    | 120mm or 125mm          |  |  |
| PDKPRO6/***        | 776mm x 2030mm             | 1682mm x 2110mm            | 95mm or 100mm    | 120mm or 125mm          |  |  |
| PDKPRO7/***        | 676mm x 2030mm             | 1482mm x 2110mm            | 95mm or 100mm    | 120mm or 125mm          |  |  |
| PDKPRO10/***       | 880mm x 2305mm             | 1890mm x 2385mm            | 95mm or 100mm    | 120mm or 125mm          |  |  |