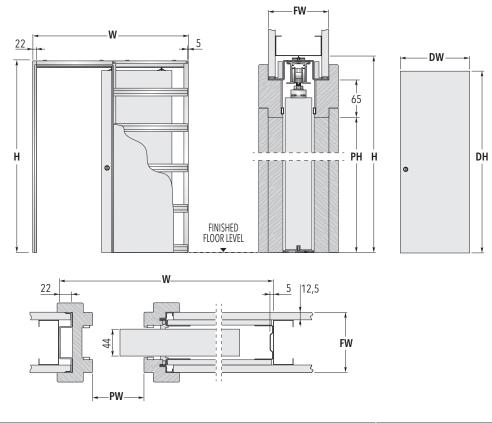

## ECLISSE CLASSIC SINGLE FIRE RATED

SINGLE FD30 POCKET DOORS SYSTEM

| FRAMES FOR SINGLE DOORS             |                                   |                            | DOOR PANELS UK                        |      |
|-------------------------------------|-----------------------------------|----------------------------|---------------------------------------|------|
| MAX. PASSAGE SIZE<br><b>PW x PH</b> | OVERALL DIMENSION<br><b>W x H</b> | FINISHED WALL<br><b>FW</b> | DW                                    | DH   |
| 578 x 2010                          | 1294 x 2115                       | 100                        | 626                                   | 2040 |
| 678 x 2010                          | 1494 x 2115                       | 100                        | 726                                   | 2040 |
| 778 x 2010                          | 1694 x 2115                       | 100                        | 826                                   | 2040 |
| 878 x 2010                          | 1894 x 2115                       | 100                        | 926                                   | 2040 |
|                                     |                                   |                            |                                       |      |
| 563 x 1951                          | 1279 x 2056                       | 100                        | 2ft. 0in. x 6ft. 6in. (610 x 1981 mm) |      |
| 639 x 1951                          | 1455 x 2056                       | 100                        | 2ft. 3in. x 6ft. 6in. (686 x 1981 mm) |      |
| 715 x 1951                          | 1631 x 2056                       | 100                        | 2ft. 6in. x 6ft. 6in. (762 x 1981 mm) |      |
| 791 x 1951                          | 1707 x 2056                       | 100                        | 2ft. 9in. x 6ft. 6in. (838 x 1981 mm) |      |
|                                     |                                   |                            |                                       |      |

Dimensions are given in mm

►