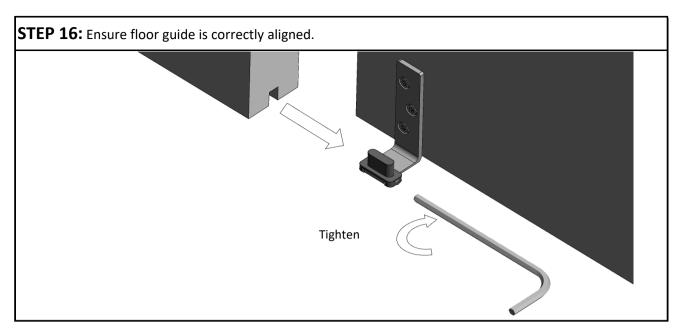

| No of Doors | Door Width Range | Door Thickness Range | Max. Door Weight |
| TEL120/4SIM                | 4 (2+2)     | 500 - 1200mm     | 35 - 47mm            | 120kg            |















## STEP BY STEP INSTRUCTIONS

**STEP 1:** Cut tracks to the required length. Drill holes into each track (hole size depends on fixing method) and use "V" to ensure holes are central. Fix the tracks to the underside of the lintel, see page 2 for recommended track height and clearance.



STEP 2: Insert hangers and stops into each track in order shown











**STEP 8:** Attach both ends to belt joint bracket on follower doors.



**STEP 9:** Clamp bracket should be free to traverse between bearings on follower doors.



STEP 10: Reattach bearing caps.

M6 x 10 HEX HD BOLT















STEP 19: Fit ends of belt to the belt jointing plate, and fit to first lead door.

If possible trim excess belt after step 18















**STEP 27:** Position track stops to ensure all panels are aligned in the fully open position.

P C Henderson Ltd, Durham Road, Bowburn, Co. Durham, DH6 5NG, UK

**UK Sales** 

t: +44 (0) 191 377 7345

e: sales@pchenderson.com

w: www.pchenderson.com

**Export Sales** 

t: +44 (0) 191 377 7346

e: international@pchenderson.com

w: export.pchenderson.com

668668 LVL02

Oct-19

000 10