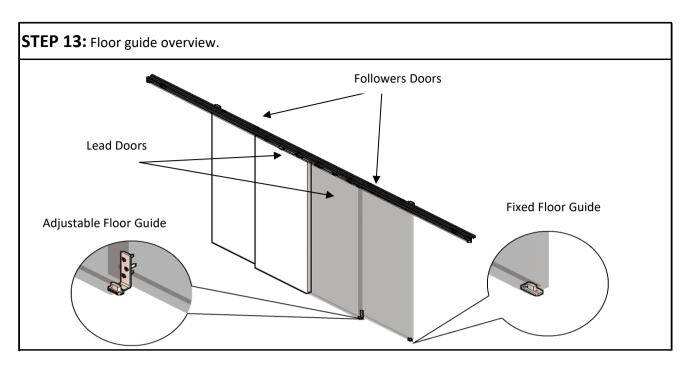

ode             | No of Doors | Door Width Range | Door Thickness Range | Max. Door Weight |
| TEL120/4SIM                | 4 (2+2)     | 500 - 1200mm     | 35 - 47mm            | 120kg            |















## STEP BY STEP INSTRUCTIONS

**STEP 1:** Cut tracks to the required length. Drill holes into each track (hole size depends on fixing method) and use "V" to ensure holes are central. Fix the tracks to the underside of the lintel, see page 2 for recommended track height and clearance.



STEP 2: Insert hangers and stops into each track in order shown











**STEP 8:** Attach both ends to belt joint bracket on follower doors.



**STEP 9:** Clamp bracket should be free to traverse between bearings on follower doors.



STEP 10: Reattach bearing caps.

M6 x 10 HEX HD BOLT















STEP 19: Fit ends of belt to the belt jointing plate, and fit to first lead door.

If possible trim excess belt after step 18















**STEP 27:** Position track stops to ensure all panels are aligned in the fully open position.

P C Henderson Ltd, Durham Road, Bowburn, Co. Durham, DH6 5NG, UK

**UK Sales** 

t: +44 (0) 191 377 7345

e: sales@pchenderson.com

w: www.pchenderson.com

**Export Sales** 

t: +44 (0) 191 377 7346

e: international@pchenderson.com

w: export.pchenderson.com

668668 LVL02

Oct-19

000 10