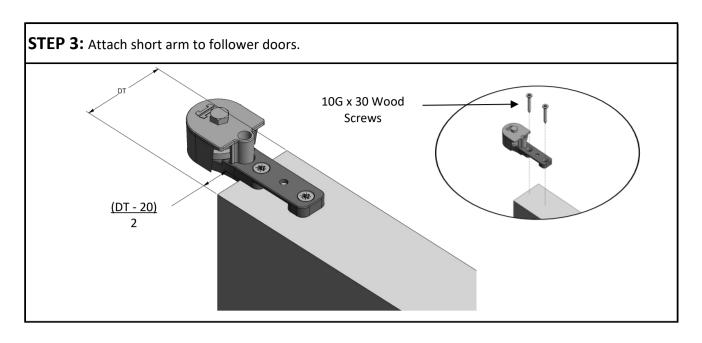

STEP 2: Insert hangers and stops into each track in order shown

**STEP 8:** Attach both ends to belt joint bracket on follower doors.

**STEP 9:** Clamp bracket should be free to traverse between bearings on follower doors.