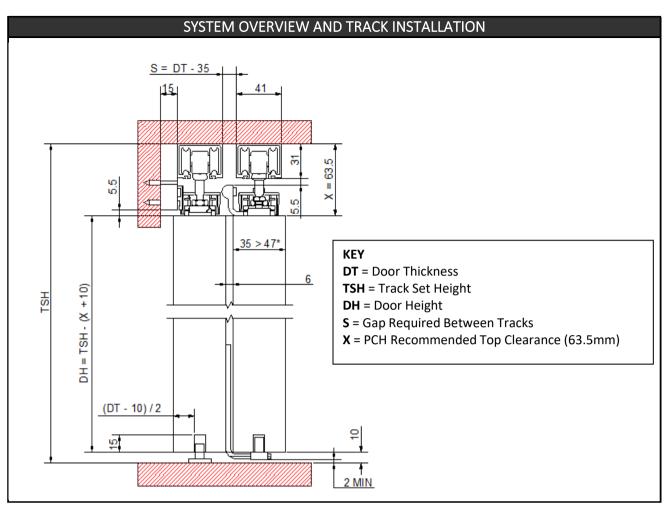

## STEP BY STEP INSTRUCTIONS

**STEP 1:** Cut tracks to the required length. Drill holes into each track (hole size depends on fixing method) and use "V" to ensure holes are central. Fix the tracks to the underside of the lintel, see page 2 for recommended track height and clearance.