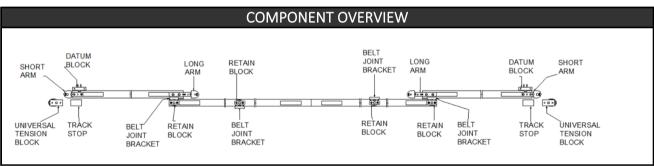

STEP 2: Insert hangers and stops into each track in order shown

**STEP 8:** Attach both ends to belt joint bracket on follower doors.

**STEP 9:** Clamp bracket should be free to traverse between bearings on follower doors.

STEP 10: Reattach bearing caps.

M6 x 10 HEX HD BOLT

STEP 19: Fit ends of belt to the belt jointing plate, and fit to first lead door.

If possible trim excess belt after step 18

**STEP 27:** Position track stops to ensure all panels are aligned in the fully open position.