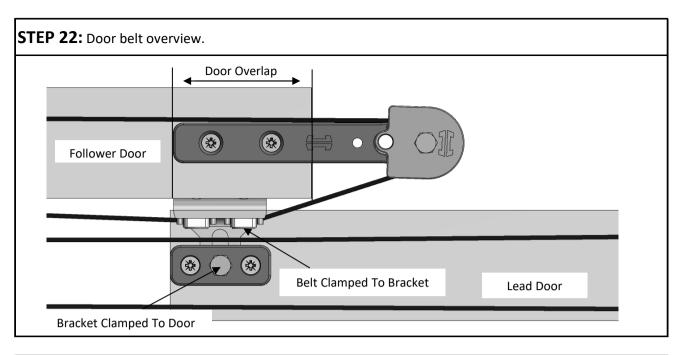

STEP 10: Reattach bearing caps.

M6 x 10 HEX HD BOLT

STEP 19: Fit ends of belt to the belt jointing plate, and fit to first lead door.

If possible trim excess belt after step 18

**STEP 27:** Position track stops to ensure all panels are aligned in the fully open position.