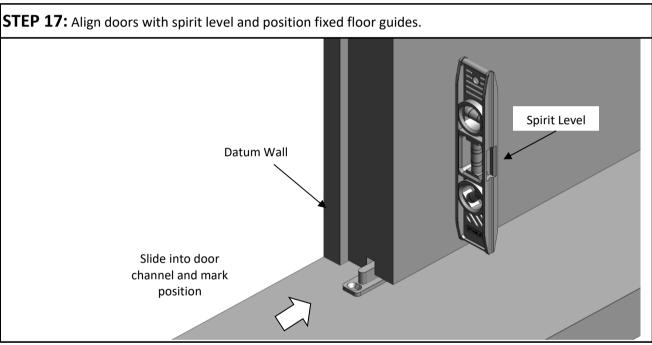

| No of Doors | Door Width Range | Door Thickness Range | Max. Door Weight |
| TEL120/4SIM                | 4 (2+2)     | 500 - 1200mm     | 35 - 47mm            | 120kg            |















## STEP BY STEP INSTRUCTIONS

**STEP 1:** Cut tracks to the required length. Drill holes into each track (hole size depends on fixing method) and use "V" to ensure holes are central. Fix the tracks to the underside of the lintel, see page 2 for recommended track height and clearance.



STEP 2: Insert hangers and stops into each track in order shown











**STEP 8:** Attach both ends to belt joint bracket on follower doors.



**STEP 9:** Clamp bracket should be free to traverse between bearings on follower doors.



STEP 10: Reattach bearing caps.

M6 x 10 HEX HD BOLT















STEP 19: Fit ends of belt to the belt jointing plate, and fit to first lead door.

If possible trim excess belt after step 18















**STEP 27:** Position track stops to ensure all panels are aligned in the fully open position.

P C Henderson Ltd, Durham Road, Bowburn, Co. Durham, DH6 5NG, UK

**UK Sales** 

t: +44 (0) 191 377 7345

e: sales@pchenderson.com

w: www.pchenderson.com

**Export Sales** 

t: +44 (0) 191 377 7346

e: international@pchenderson.com

w: export.pchenderson.com

668668 LVL02

Oct-19

000 10