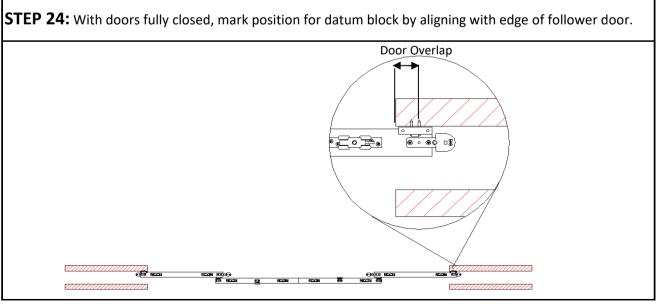

200mm     | 35 - 47mm            | 120kg            |















## STEP BY STEP INSTRUCTIONS

**STEP 1:** Cut tracks to the required length. Drill holes into each track (hole size depends on fixing method) and use "V" to ensure holes are central. Fix the tracks to the underside of the lintel, see page 2 for recommended track height and clearance.



STEP 2: Insert hangers and stops into each track in order shown











**STEP 8:** Attach both ends to belt joint bracket on follower doors.



**STEP 9:** Clamp bracket should be free to traverse between bearings on follower doors.



STEP 10: Reattach bearing caps.

M6 x 10 HEX HD BOLT















STEP 19: Fit ends of belt to the belt jointing plate, and fit to first lead door.

If possible trim excess belt after step 18















**STEP 27:** Position track stops to ensure all panels are aligned in the fully open position.

P C Henderson Ltd, Durham Road, Bowburn, Co. Durham, DH6 5NG, UK

**UK Sales** 

t: +44 (0) 191 377 7345

e: sales@pchenderson.com

w: www.pchenderson.com

**Export Sales** 

t: +44 (0) 191 377 7346

e: international@pchenderson.com

w: export.pchenderson.com

668668 LVL02

Oct-19

000 10