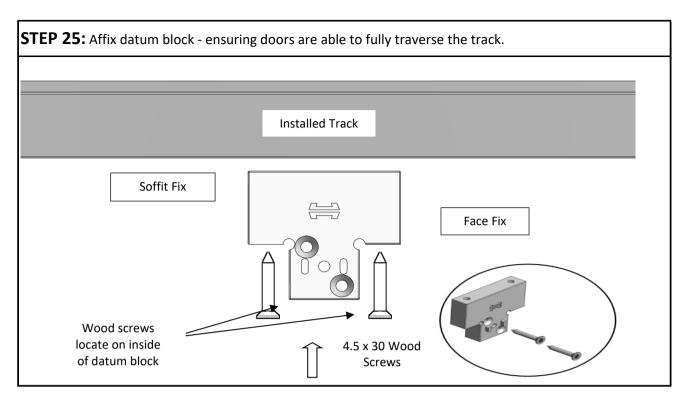

0mm     | 35 - 47mm            | 120kg            |















## STEP BY STEP INSTRUCTIONS

**STEP 1:** Cut tracks to the required length. Drill holes into each track (hole size depends on fixing method) and use "V" to ensure holes are central. Fix the tracks to the underside of the lintel, see page 2 for recommended track height and clearance.



STEP 2: Insert hangers and stops into each track in order shown











**STEP 8:** Attach both ends to belt joint bracket on follower doors.



**STEP 9:** Clamp bracket should be free to traverse between bearings on follower doors.



STEP 10: Reattach bearing caps.

M6 x 10 HEX HD BOLT















STEP 19: Fit ends of belt to the belt jointing plate, and fit to first lead door.

If possible trim excess belt after step 18















**STEP 27:** Position track stops to ensure all panels are aligned in the fully open position.

P C Henderson Ltd, Durham Road, Bowburn, Co. Durham, DH6 5NG, UK

**UK Sales** 

t: +44 (0) 191 377 7345

e: sales@pchenderson.com

w: www.pchenderson.com

**Export Sales** 

t: +44 (0) 191 377 7346

e: international@pchenderson.com

w: export.pchenderson.com

668668 LVL02

Oct-19

000 10