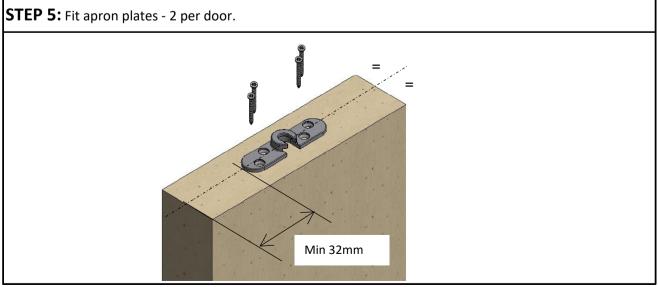

ns

| KIT AND DOOR SPECIFICATION |             |                  |                      |                  |
|----------------------------|-------------|------------------|----------------------|------------------|
| Kit Short Code             | No of Doors | Door Width Range | Door Thickness Range | Max. Door Weight |
| TEL120/4SIM                | 4 (2+2)     | 500 - 1200mm     | 35 - 47mm            | 120kg            |















## STEP BY STEP INSTRUCTIONS

**STEP 1:** Cut tracks to the required length. Drill holes into each track (hole size depends on fixing method) and use "V" to ensure holes are central. Fix the tracks to the underside of the lintel, see page 2 for recommended track height and clearance.



STEP 2: Insert hangers and stops into each track in order shown











**STEP 8:** Attach both ends to belt joint bracket on follower doors.



**STEP 9:** Clamp bracket should be free to traverse between bearings on follower doors.



STEP 10: Reattach bearing caps.

M6 x 10 HEX HD BOLT















STEP 19: Fit ends of belt to the belt jointing plate, and fit to first lead door.

If possible trim excess belt after step 18















**STEP 27:** Position track stops to ensure all panels are aligned in the fully open position.

P C Henderson Ltd, Durham Road, Bowburn, Co. Durham, DH6 5NG, UK

**UK Sales** 

t: +44 (0) 191 377 7345

e: sales@pchenderson.com

w: www.pchenderson.com

**Export Sales** 

t: +44 (0) 191 377 7346

e: international@pchenderson.com

w: export.pchenderson.com

668668 LVL02

Oct-19

000 10