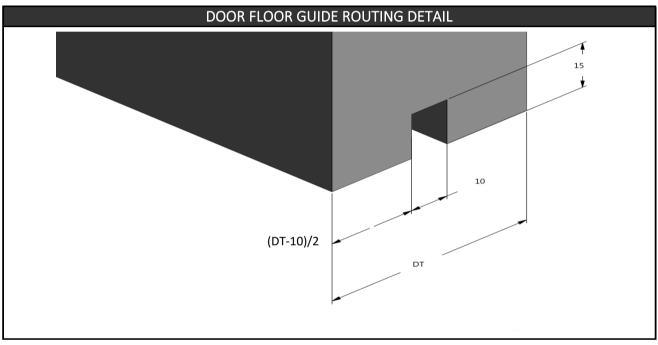

## SOLTAIRE TELESCOPIC HENDERSON



4 DOOR

Fitting Instructions

| KIT AND DOOR SPECIFICATION |             |                  |                      |                  |
|----------------------------|-------------|------------------|----------------------|------------------|
| Kit Short Code             | No of Doors | Door Width Range | Door Thickness Range | Max. Door Weight |
| TEL120/4SIM                | 4 (2+2)     | 500 - 1200mm     | 35 - 47mm            | 120kg            |















## STEP BY STEP INSTRUCTIONS

**STEP 1:** Cut tracks to the required length. Drill holes into each track (hole size depends on fixing method) and use "V" to ensure holes are central. Fix the tracks to the underside of the lintel, see page 2 for recommended track height and clearance.



STEP 2: Insert hangers and stops into each track in order shown











**STEP 8:** Attach both ends to belt joint bracket on follower doors.



**STEP 9:** Clamp bracket should be free to traverse between bearings on follower doors.



STEP 10: Reattach bearing caps.

M6 x 10 HEX HD BOLT















STEP 19: Fit ends of belt to the belt jointing plate, and fit to first lead door.

If possible trim excess belt after step 18















**STEP 27:** Position track stops to ensure all panels are al