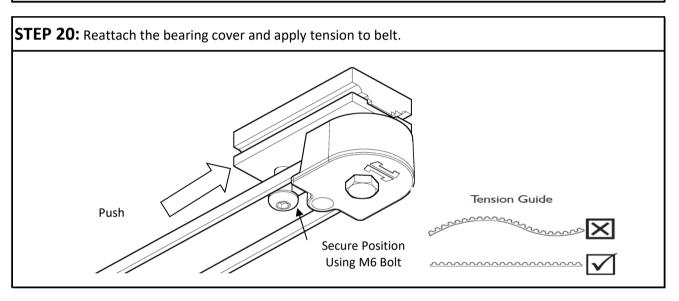

500 - 1200mm     | 35 - 47mm            | 120kg            |















## STEP BY STEP INSTRUCTIONS

**STEP 1:** Cut tracks to the required length. Drill holes into each track (hole size depends on fixing method) and use "V" to ensure holes are central. Fix the tracks to the underside of the lintel, see page 2 for recommended track height and clearance.



STEP 2: Insert hangers and stops into each track in order shown











**STEP 8:** Attach both ends to belt joint bracket on follower doors.



**STEP 9:** Clamp bracket should be free to traverse between bearings on follower doors.



STEP 10: Reattach bearing caps.

M6 x 10 HEX HD BOLT















STEP 19: Fit ends of belt to the belt jointing plate, and fit to first lead door.

If possible trim excess belt after step 18















**STEP 27:** Position track stops to ensure all panels are aligned in the fully open position.

P C Henderson Ltd, Durham Road, Bowburn, Co. Durham, DH6 5NG, UK

**UK Sales** 

t: +44 (0) 191 377 7345

e: sales@pchenderson.com

w: www.pchenderson.com

**Export Sales** 

t: +44 (0) 191 377 7346

e: international@pchenderson.com

w: export.pchenderson.com

668668 LVL02

Oct-19

000 10