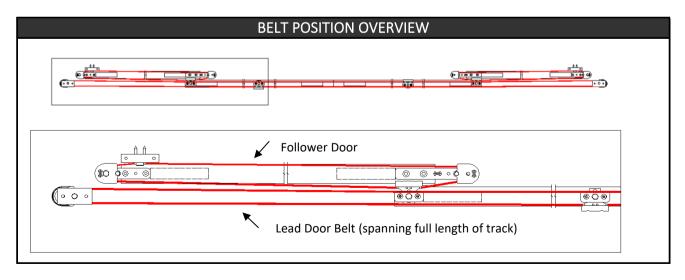

STEP 2: Insert hangers and stops into each track in order shown

**STEP 8:** Attach both ends to belt joint bracket on follower doors.

**STEP 9:** Clamp bracket should be free to traverse between bearings on follower doors.