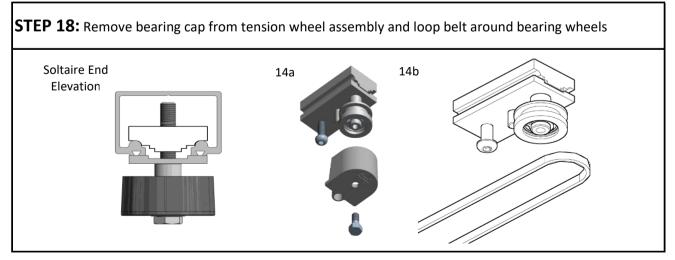

STEP 10: Reattach bearing caps.

M6 x 10 HEX HD BOLT

STEP 19: Fit ends of belt to the belt jointing plate, and fit to first lead door.

If possible trim excess belt after step 18

**STEP 27:** Position track stops to ensure all panels are aligned in the fully open position.