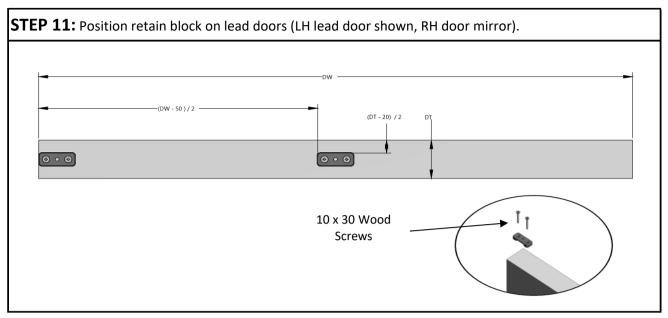

rt Code             | No of Doors | Door Width Range | Door Thickness Range | Max. Door Weight |
| TEL120/4SIM                | 4 (2+2)     | 500 - 1200mm     | 35 - 47mm            | 120kg            |















## STEP BY STEP INSTRUCTIONS

**STEP 1:** Cut tracks to the required length. Drill holes into each track (hole size depends on fixing method) and use "V" to ensure holes are central. Fix the tracks to the underside of the lintel, see page 2 for recommended track height and clearance.



STEP 2: Insert hangers and stops into each track in order shown











**STEP 8:** Attach both ends to belt joint bracket on follower doors.



**STEP 9:** Clamp bracket should be free to traverse between bearings on follower doors.



STEP 10: Reattach bearing caps.

M6 x 10 HEX HD BOLT















STEP 19: Fit ends of belt to the belt jointing plate, and fit to first lead door.

If possible trim excess belt after step 18















**STEP 27:** Position track stops to ensure all panels are aligned in the fully open position.

P C Henderson Ltd, Durham Road, Bowburn, Co. Durham, DH6 5NG, UK

**UK Sales** 

t: +44 (0) 191 377 7345

e: sales@pchenderson.com

w: www.pchenderson.com

**Export Sales** 

t: +44 (0) 191 377 7346

e: international@pchenderson.com

w: export.pchenderson.com

668668 LVL02

Oct-19

000 10