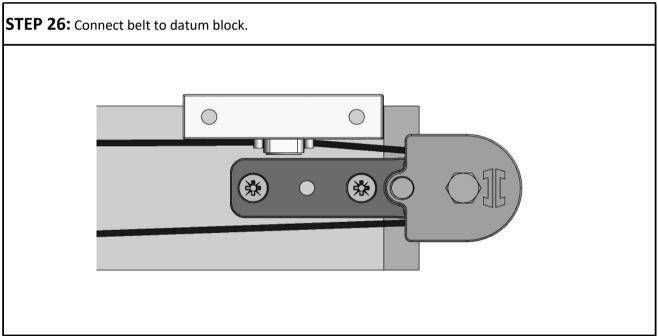

STEP 10: Reattach bearing caps.

M6 x 10 HEX HD BOLT

STEP 19: Fit ends of belt to the belt jointing plate, and fit to first lead door.

If possible trim excess belt after step 18

**STEP 27:** Position track stops to ensure all panels are aligned in the fully open position.