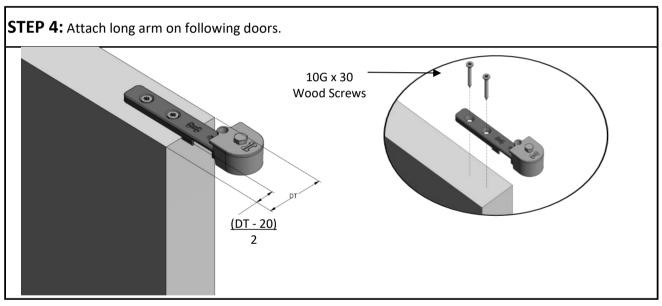

STEP 2: Insert hangers and stops into each track in order shown

**STEP 8:** Attach both ends to belt joint bracket on follower doors.

**STEP 9:** Clamp bracket should be free to traverse between bearings on follower doors.