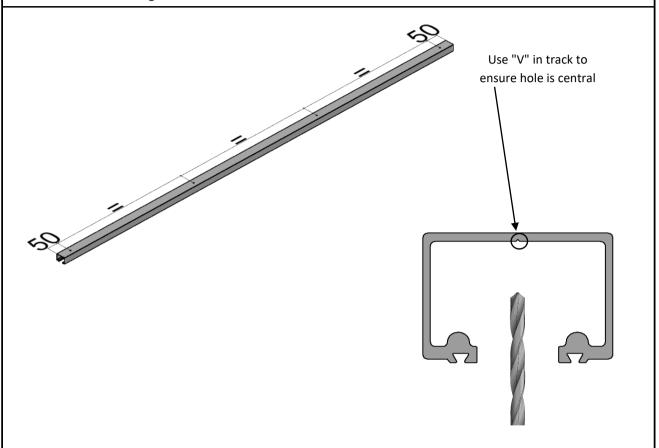

## STEP BY STEP INSTRUCTIONS

**STEP 1:** Cut tracks to the required length. Drill holes into each track (hole size depends on fixing method) and use "V" to ensure holes are central. Fix the tracks to the underside of the lintel, see page 2 for recommended track height and clearance.