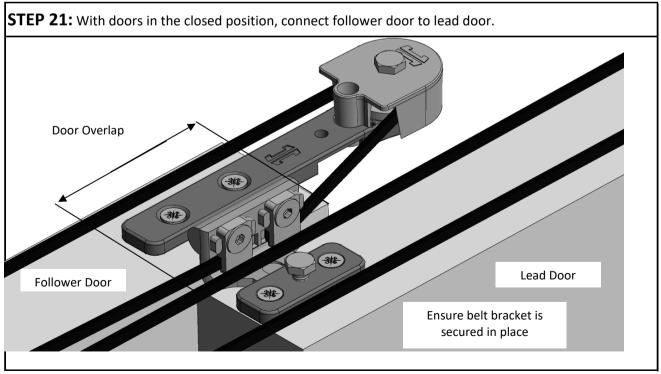

STEP 2: Insert hangers and stops into each track in order shown

**STEP 8:** Attach both ends to belt joint bracket on follower doors.

**STEP 9:** Clamp bracket should be free to traverse between bearings on follower doors.