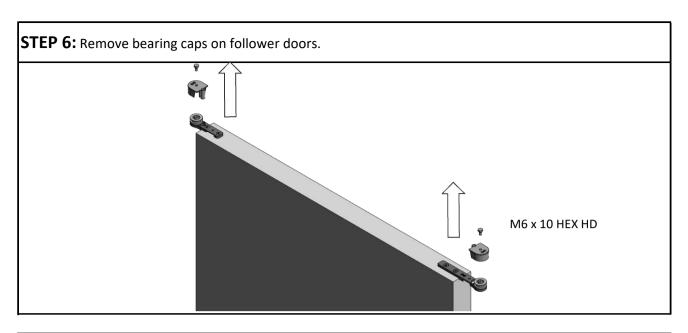

STEP 10: Reattach bearing caps.

M6 x 10 HEX HD BOLT

STEP 19: Fit ends of belt to the belt jointing plate, and fit to first lead door.

If possible trim excess belt after step 18

**STEP 27:** Position track stops to ensure all panels are aligned in the fully open position.