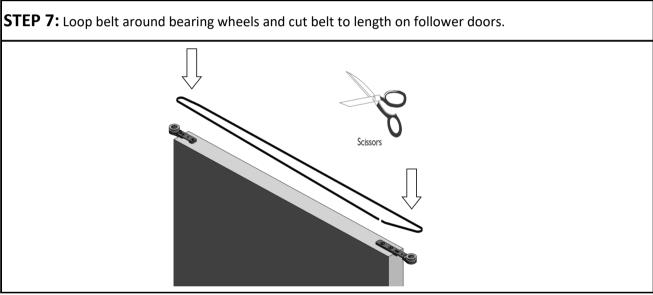

STEP 2: Insert hangers and stops into each track in order shown

**STEP 8:** Attach both ends to belt joint bracket on follower doors.

**STEP 9:** Clamp bracket should be free to traverse between bearings on follower doors.