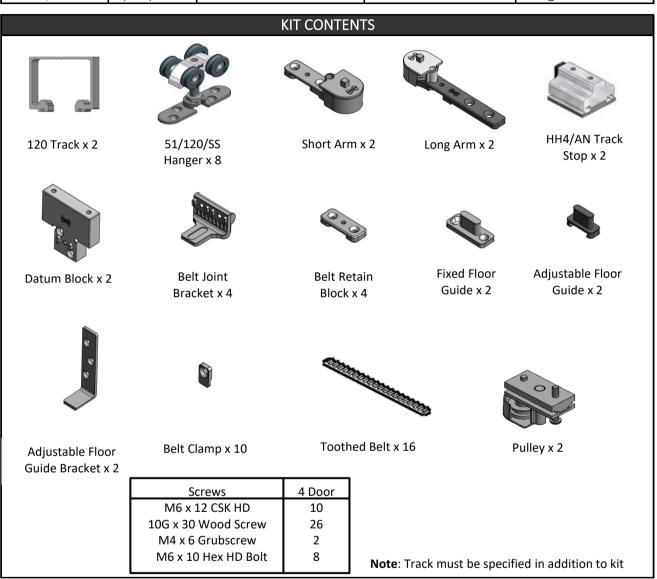

## SOLTAIRE TELESCOPIC HENDERSON



4 DOOR

Fitting Instructions

| KIT AND DOOR SPECIFICATION |             |                  |                      |                  |
|----------------------------|-------------|------------------|----------------------|------------------|
| Kit Short Code             | No of Doors | Door Width Range | Door Thickness Range | Max. Door Weight |
| TEL120/4SIM                | 4 (2+2)     | 500 - 1200mm     | 35 - 47mm            | 120kg            |















## STEP BY STEP INSTRUCTIONS

**STEP 1:** Cut tracks to the required length. Drill holes into each track (hole size depends on fixing method) and use "V" to ensure holes are central. Fix the tracks to the underside of the lintel, see page 2 for recommended track height and clearance.



STEP 2: Insert hangers and stops into each track in order shown











**STEP 8:** Attach both ends to belt joint bracket on follower doors.



**STEP 9:** Clamp bracket should be free to traverse between bearings on follower doors.



STEP 10: Reattach bearing caps.

M6 x 10 HEX HD BOLT















STEP 19: Fit ends of belt to the belt jointing plate, and fit to first lead door.

If possible trim excess belt after step 18















**STEP 27:** Position track stops to ensure all p