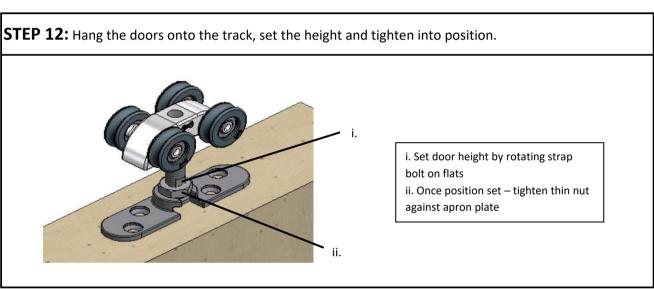

Code             | No of Doors | Door Width Range | Door Thickness Range | Max. Door Weight |
| TEL120/4SIM                | 4 (2+2)     | 500 - 1200mm     | 35 - 47mm            | 120kg            |















## STEP BY STEP INSTRUCTIONS

**STEP 1:** Cut tracks to the required length. Drill holes into each track (hole size depends on fixing method) and use "V" to ensure holes are central. Fix the tracks to the underside of the lintel, see page 2 for recommended track height and clearance.



STEP 2: Insert hangers and stops into each track in order shown











**STEP 8:** Attach both ends to belt joint bracket on follower doors.



**STEP 9:** Clamp bracket should be free to traverse between bearings on follower doors.



STEP 10: Reattach bearing caps.

M6 x 10 HEX HD BOLT















STEP 19: Fit ends of belt to the belt jointing plate, and fit to first lead door.

If possible trim excess belt after step 18















**STEP 27:** Position track stops to ensure all panels are aligned in the fully open position.

P C Henderson Ltd, Durham Road, Bowburn, Co. Durham, DH6 5NG, UK

**UK Sales** 

t: +44 (0) 191 377 7345

e: sales@pchenderson.com

w: www.pchenderson.com

**Export Sales** 

t: +44 (0) 191 377 7346

e: international@pchenderson.com

w: export.pchenderson.com

668668 LVL02

Oct-19

000 10