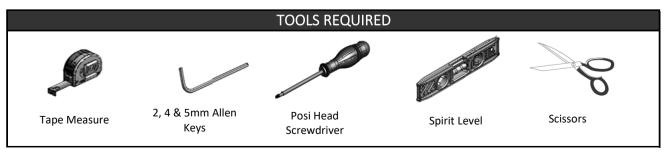

## SOLTAIRE TELESCOPIC HENDERSON



4 DOOR

Fitting Instructions

| KIT AND DOOR SPECIFICATION |             |                  |                      |                  |
|----------------------------|-------------|------------------|----------------------|------------------|
| Kit Short Code             | No of Doors | Door Width Range | Door Thickness Range | Max. Door Weight |
| TEL120/4SIM                | 4 (2+2)     | 500 - 1200mm     | 35 - 47mm            | 120kg            |















## STEP BY STEP INSTRUCTIONS

**STEP 1:** Cut tracks to the required length. Drill holes into each track (hole size depends on fixing method) and use "V" to ensure holes are central. Fix the tracks to the underside of the lintel, see page 2 for recommended track height and clearance.



STEP 2: Insert hangers and stops into each track in order shown











**STEP 8:** Attach both ends to belt joint bracket on follower doors.



**STEP 9:** Clamp bracket should be free to traverse between bearings on follower doors.



STEP 10: Reattach bearing caps.

M6 x 10 HEX HD BOLT















STEP 19: Fit ends of belt to the belt jointing plate, and fit to first lead door.

If possible trim excess belt after step 18















**STEP 27:** Position track stops to ensure all pan