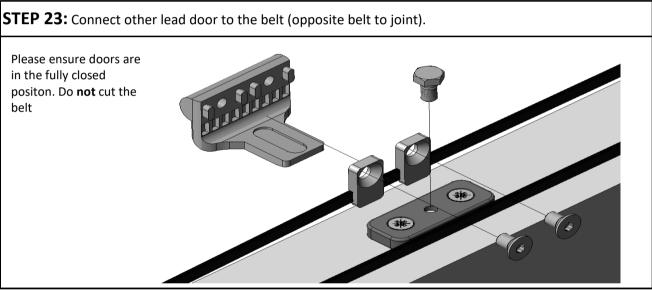

STEP 10: Reattach bearing caps.

M6 x 10 HEX HD BOLT

STEP 19: Fit ends of belt to the belt jointing plate, and fit to first lead door.

If possible trim excess belt after step 18

**STEP 27:** Position track stops to ensure all panels are aligned in the fully open position.