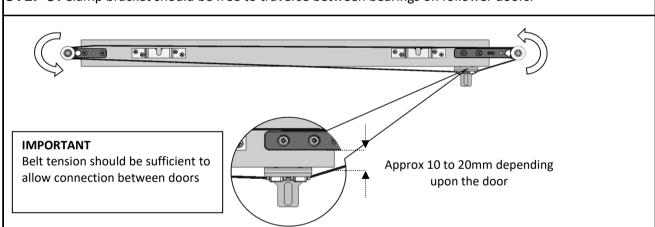

STEP 2: Insert hangers and stops into each track in order shown

**STEP 8:** Attach both ends to belt joint bracket on follower doors.

**STEP 9:** Clamp bracket should be free to traverse between bearings on follower doors.