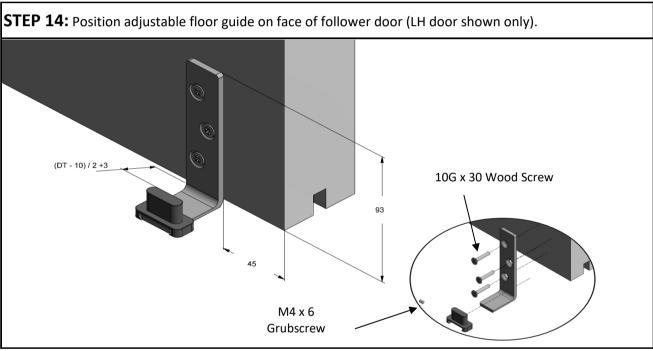

e             | No of Doors | Door Width Range | Door Thickness Range | Max. Door Weight |
| TEL120/4SIM                | 4 (2+2)     | 500 - 1200mm     | 35 - 47mm            | 120kg            |















## STEP BY STEP INSTRUCTIONS

**STEP 1:** Cut tracks to the required length. Drill holes into each track (hole size depends on fixing method) and use "V" to ensure holes are central. Fix the tracks to the underside of the lintel, see page 2 for recommended track height and clearance.



STEP 2: Insert hangers and stops into each track in order shown











**STEP 8:** Attach both ends to belt joint bracket on follower doors.



**STEP 9:** Clamp bracket should be free to traverse between bearings on follower doors.



STEP 10: Reattach bearing caps.

M6 x 10 HEX HD BOLT















STEP 19: Fit ends of belt to the belt jointing plate, and fit to first lead door.

If possible trim excess belt after step 18















**STEP 27:** Position track stops to ensure all panels are aligned in the fully open position.

P C Henderson Ltd, Durham Road, Bowburn, Co. Durham, DH6 5NG, UK

**UK Sales** 

t: +44 (0) 191 377 7345

e: sales@pchenderson.com

w: www.pchenderson.com

**Export Sales** 

t: +44 (0) 191 377 7346

e: international@pchenderson.com

w: export.pchenderson.com

668668 LVL02

Oct-19

000 10