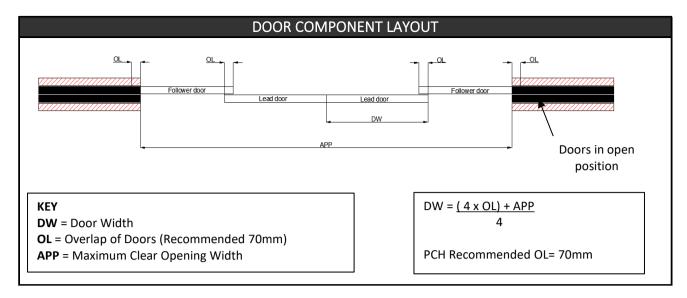

## SOLTAIRE TELESCOPIC HENDERSON



4 DOOR

Fitting Instructions

| KIT AND DOOR SPECIFICATION |             |                  |                      |                  |
|----------------------------|-------------|------------------|----------------------|------------------|
| Kit Short Code             | No of Doors | Door Width Range | Door Thickness Range | Max. Door Weight |
| TEL120/4SIM                | 4 (2+2)     | 500 - 1200mm     | 35 - 47mm            | 120kg            |















## STEP BY STEP INSTRUCTIONS

**STEP 1:** Cut tracks to the required length. Drill holes into each track (hole size depends on fixing method) and use "V" to ensure holes are central. Fix the tracks to the underside of the lintel, see page 2 for recommended track height and clearance.



STEP 2: Insert hangers and stops into each track in order shown











**STEP 8:** Attach both ends to belt joint bracket on follower doors.



**STEP 9:** Clamp bracket should be free to traverse between bearings on follower doors.



STEP 10: Reattach bearing caps.

M6 x 10 HEX HD BOLT















STEP 19: Fit ends of belt to the belt jointing plate, and fit to first lead door.

If possible trim excess belt after step 18















**STEP 27:** Position track stops to ensure all panels are