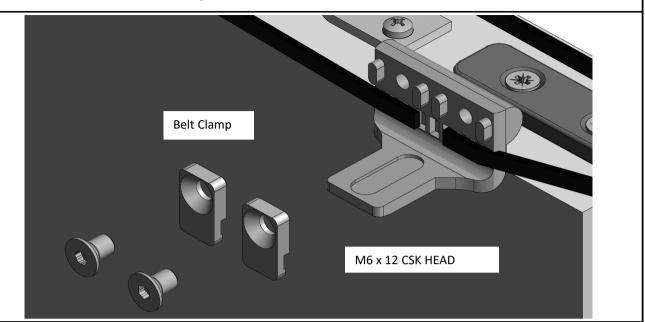

STEP 2: Insert hangers and stops into each track in order shown

**STEP 8:** Attach both ends to belt joint bracket on follower doors.

**STEP 9:** Clamp bracket should be free to traverse between bearings on follower doors.