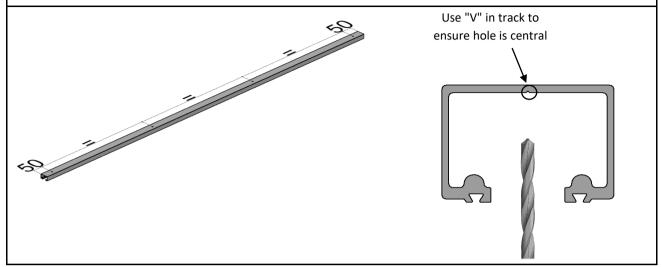

## STEP BY STEP INSTRUCTIONS

**STEP 1:** Cut tracks to the required length. Drill holes into each track (hole size depends on fixing method) and use "V" to ensure holes are central. Fix the tracks to the underside of the lintel, see page 2 for recommended track height and clearance.