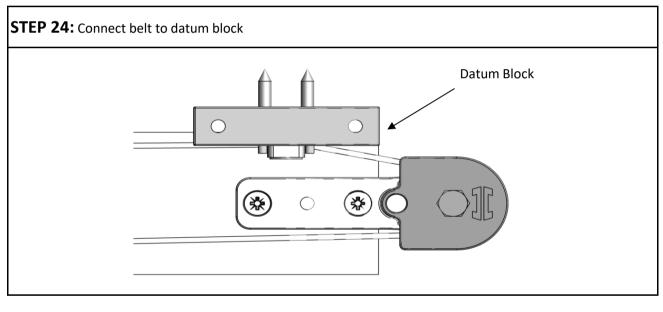

STEP 25: Position track stops to ensure all panels are aligned in the fully open position

P C Henderson Ltd, Durham Road, Bowburn, Co. Durham, DH6 5NG, UK

| UK Sales                       | Export Sales                     |        |
|--------------------------------|----------------------------------|--------|
| <b>t:</b> +44 (0) 191 377 7345 | <b>t:</b> +44 (0) 191 377 7346   | 668667 |
| e: sales@pchenderson.com       | e: international@pchenderson.com | LVL02  |
| w: www.pchenderson.com         | w: export.pchenderson.com        | Oct-19 |