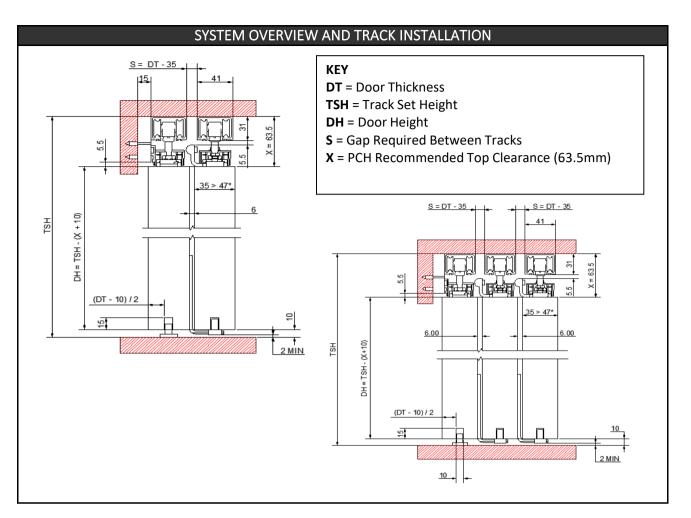

## STEP BY STEP INSTRUCTIONS

**STEP 1:** Cut tracks to the required length. Drill holes into each track (hole size depends on fixing method) and use "V" to ensure holes are central. Fix the tracks to the underside of the lintel, see page 2 for recommended track height and clearance.