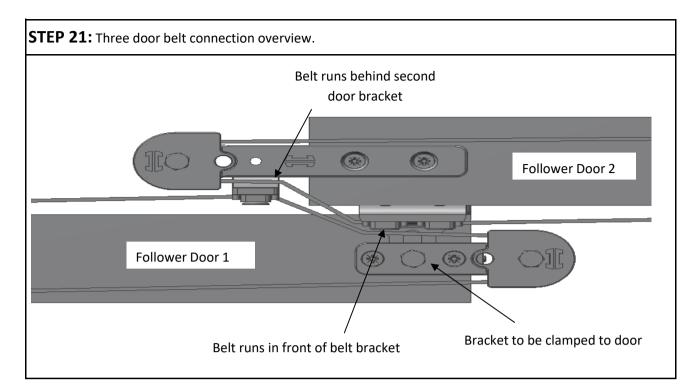

## STEP BY STEP INSTRUCTIONS

**STEP 1:** Cut tracks to the required length. Drill holes into each track (hole size depends on fixing method) and use "V" to ensure holes are central. Fix the tracks to the underside of the lintel, see page 2 for recommended track height and clearance.