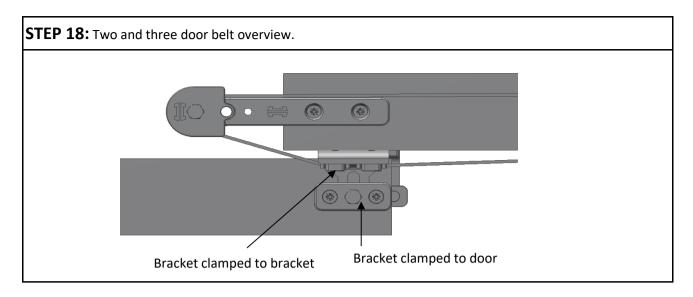

|                  |  |
|----------------------------|--------------|------------------|----------------------|------------------|--|
| Kit Short Code             | No. of Doors | Door Width Range | Door Thickness Range | Max. Door Weight |  |
| TEL120/2                   | 2            | 500 - 1200mm     | 35 - 47mm            | 120kg            |  |
| TEL120/3                   | 3            | 500 - 1200mm     | 35 - 47mm            | 120kg            |  |











## STEP BY STEP INSTRUCTIONS

**STEP 1:** Cut tracks to the required length. Drill holes into each track (hole size depends on fixing method) and use "V" to ensure holes are central. Fix the tracks to the underside of the lintel, see page 2 for recommended track height and clearance.

















































STEP 25: Position track stops to ensure all panels are aligned in the fully open position

P C Henderson Ltd, Durham Road, Bowburn, Co. Durham, DH6 5NG, UK

| UK Sales                       | Export Sales                     |        |
|--------------------------------|----------------------------------|--------|
| <b>t:</b> +44 (0) 191 377 7345 | <b>t:</b> +44 (0) 191 377 7346   | 668667 |
| e: sales@pchenderson.com       | e: international@pchenderson.com | LVL02  |
| w: www.pchenderson.com         | w: export.pchenderson.com        | Oct-19 |