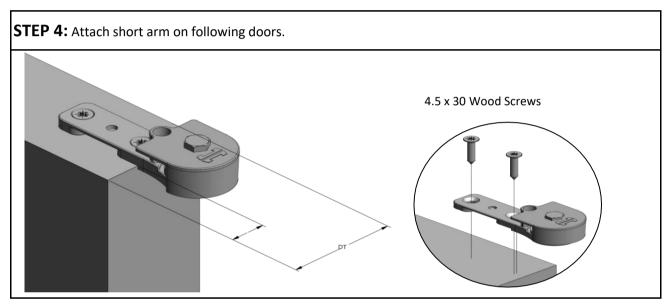

## STEP BY STEP INSTRUCTIONS

**STEP 1:** Cut tracks to the required length. Drill holes into each track (hole size depends on fixing method) and use "V" to ensure holes are central. Fix the tracks to the underside of the lintel, see page 2 for recommended track height and clearance.