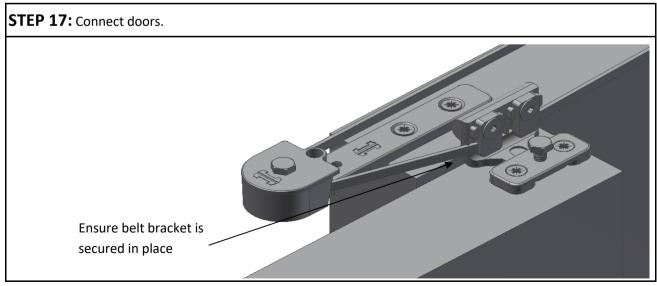

|                  |  |
|----------------------------|--------------|------------------|----------------------|------------------|--|
| Kit Short Code             | No. of Doors | Door Width Range | Door Thickness Range | Max. Door Weight |  |
| TEL120/2                   | 2            | 500 - 1200mm     | 35 - 47mm            | 120kg            |  |
| TEL120/3                   | 3            | 500 - 1200mm     | 35 - 47mm            | 120kg            |  |











## STEP BY STEP INSTRUCTIONS

**STEP 1:** Cut tracks to the required length. Drill holes into each track (hole size depends on fixing method) and use "V" to ensure holes are central. Fix the tracks to the underside of the lintel, see page 2 for recommended track height and clearance.

















































STEP 25: Position track stops to ensure all panels are aligned in the fully open position

P C Henderson Ltd, Durham Road, Bowburn, Co. Durham, DH6 5NG, UK

| UK Sales                       | Export Sales                     |        |
|--------------------------------|----------------------------------|--------|
| <b>t:</b> +44 (0) 191 377 7345 | <b>t:</b> +44 (0) 191 377 7346   | 668667 |
| e: sales@pchenderson.com       | e: international@pchenderson.com | LVL02  |
| w: www.pchenderson.com         | w: export.pchenderson.com        | Oct-19 |