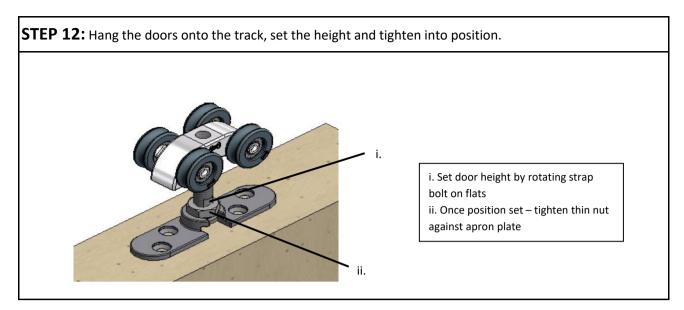

|                  |  |
|----------------------------|--------------|------------------|----------------------|------------------|--|
| Kit Short Code             | No. of Doors | Door Width Range | Door Thickness Range | Max. Door Weight |  |
| TEL120/2                   | 2            | 500 - 1200mm     | 35 - 47mm            | 120kg            |  |
| TEL120/3                   | 3            | 500 - 1200mm     | 35 - 47mm            | 120kg            |  |











## STEP BY STEP INSTRUCTIONS

**STEP 1:** Cut tracks to the required length. Drill holes into each track (hole size depends on fixing method) and use "V" to ensure holes are central. Fix the tracks to the underside of the lintel, see page 2 for recommended track height and clearance.

















































STEP 25: Position track stops to ensure all panels are aligned in the fully open position

P C Henderson Ltd, Durham Road, Bowburn, Co. Durham, DH6 5NG, UK

| UK Sales                       | Export Sales                     |        |
|--------------------------------|----------------------------------|--------|
| <b>t:</b> +44 (0) 191 377 7345 | <b>t:</b> +44 (0) 191 377 7346   | 668667 |
| e: sales@pchenderson.com       | e: international@pchenderson.com | LVL02  |
| w: www.pchenderson.com         | w: export.pchenderson.com        | Oct-19 |