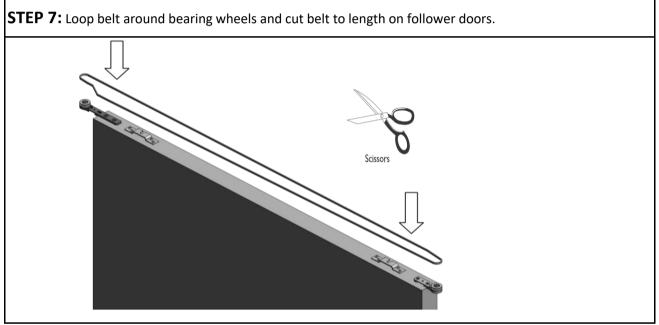

## STEP BY STEP INSTRUCTIONS

**STEP 1:** Cut tracks to the required length. Drill holes into each track (hole size depends on fixing method) and use "V" to ensure holes are central. Fix the tracks to the underside of the lintel, see page 2 for recommended track height and clearance.