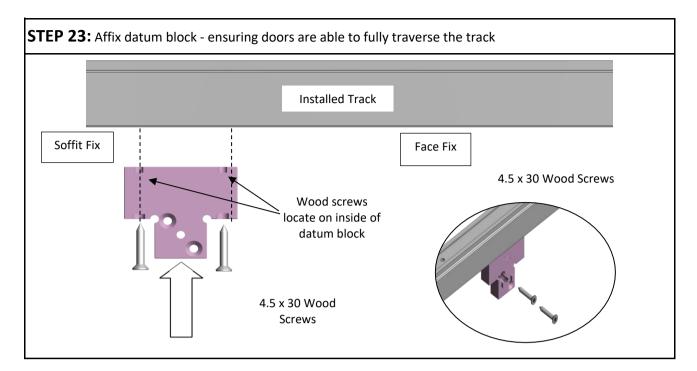

## STEP BY STEP INSTRUCTIONS

**STEP 1:** Cut tracks to the required length. Drill holes into each track (hole size depends on fixing method) and use "V" to ensure holes are central. Fix the tracks to the underside of the lintel, see page 2 for recommended track height and clearance.