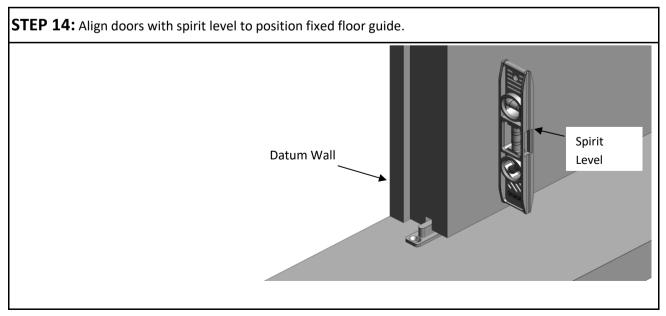

|                  |  |
|----------------------------|--------------|------------------|----------------------|------------------|--|
| Kit Short Code             | No. of Doors | Door Width Range | Door Thickness Range | Max. Door Weight |  |
| TEL120/2                   | 2            | 500 - 1200mm     | 35 - 47mm            | 120kg            |  |
| TEL120/3                   | 3            | 500 - 1200mm     | 35 - 47mm            | 120kg            |  |











## STEP BY STEP INSTRUCTIONS

**STEP 1:** Cut tracks to the required length. Drill holes into each track (hole size depends on fixing method) and use "V" to ensure holes are central. Fix the tracks to the underside of the lintel, see page 2 for recommended track height and clearance.

















































STEP 25: Position track stops to ensure all panels are aligned in the fully open position

P C Henderson Ltd, Durham Road, Bowburn, Co. Durham, DH6 5NG, UK

| UK Sales                       | Export Sales                     |        |
|--------------------------------|----------------------------------|--------|
| <b>t:</b> +44 (0) 191 377 7345 | <b>t:</b> +44 (0) 191 377 7346   | 668667 |
| e: sales@pchenderson.com       | e: international@pchenderson.com | LVL02  |
| w: www.pchenderson.com         | w: export.pchenderson.com        | Oct-19 |