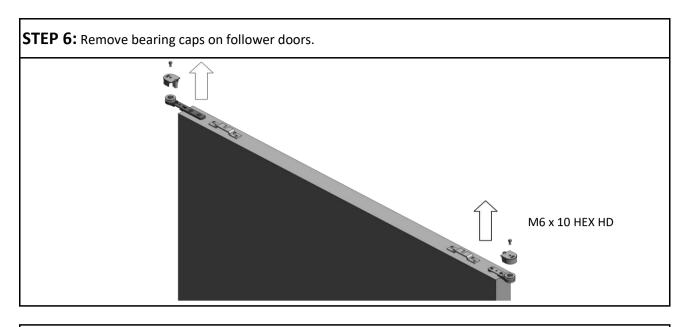

## STEP BY STEP INSTRUCTIONS

**STEP 1:** Cut tracks to the required length. Drill holes into each track (hole size depends on fixing method) and use "V" to ensure holes are central. Fix the tracks to the underside of the lintel, see page 2 for recommended track height and clearance.