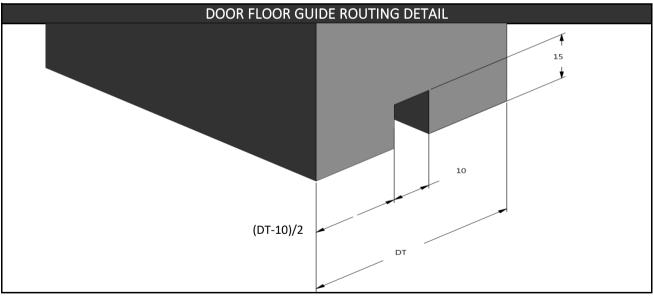

## STEP BY STEP INSTRUCTIONS

**STEP 1:** Cut tracks to the required length. Drill holes into each track (hole size depends on fixing method) and use "V" to ensure holes are central. Fix the tracks to the underside of the lintel, see page 2 for recommended track height and clearance.