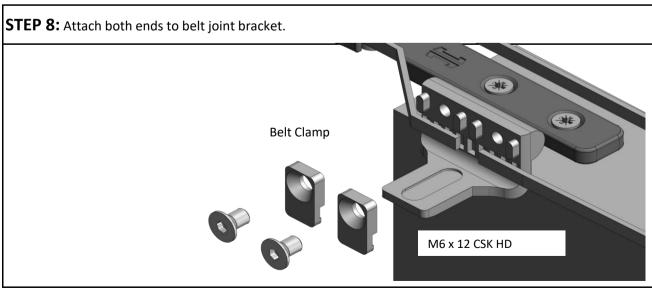

|                      |                  |  |
|----------------------------|--------------|------------------|----------------------|------------------|--|
| Kit Short Code             | No. of Doors | Door Width Range | Door Thickness Range | Max. Door Weight |  |
| TEL120/2                   | 2            | 500 - 1200mm     | 35 - 47mm            | 120kg            |  |
| TEL120/3                   | 3            | 500 - 1200mm     | 35 - 47mm            | 120kg            |  |











## STEP BY STEP INSTRUCTIONS

**STEP 1:** Cut tracks to the required length. Drill holes into each track (hole size depends on fixing method) and use "V" to ensure holes are central. Fix the tracks to the underside of the lintel, see page 2 for recommended track height and clearance.

















































STEP 25: Position track stops to ensure all panels are aligned in the fully open position

P C Henderson Ltd, Durham Road, Bowburn, Co. Durham, DH6 5NG, UK

| UK Sales                       | Export Sales                     |        |
|--------------------------------|----------------------------------|--------|
| <b>t:</b> +44 (0) 191 377 7345 | <b>t:</b> +44 (0) 191 377 7346   | 668667 |
| e: sales@pchenderson.com       | e: international@pchenderson.com | LVL02  |
| w: www.pchenderson.com         | w: export.pchenderson.com        | Oct-19 |