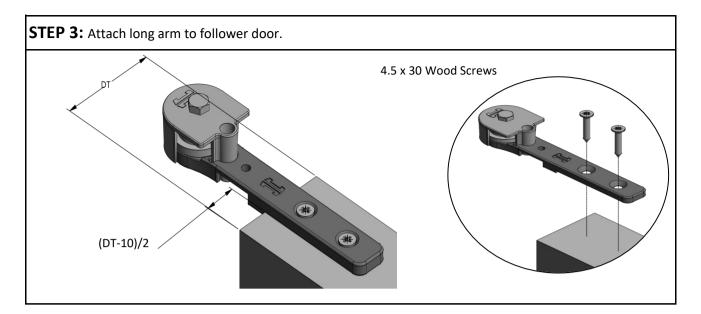

## STEP BY STEP INSTRUCTIONS

**STEP 1:** Cut tracks to the required length. Drill holes into each track (hole size depends on fixing method) and use "V" to ensure holes are central. Fix the tracks to the underside of the lintel, see page 2 for recommended track height and clearance.