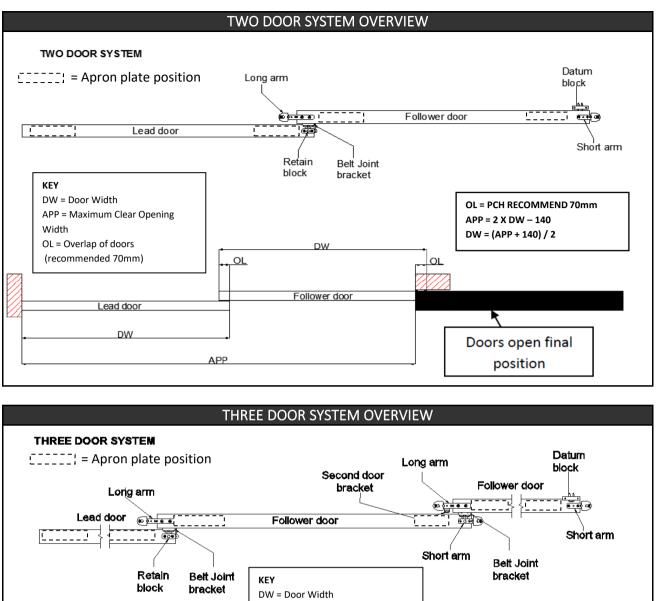

STEP 25: Position track stops to ensure all panels are aligned in the fully open position

P C Henderson Ltd, Durham Road, Bowburn, Co. Durham, DH6 5NG, UK

| UK Sales                       | Export Sales                     |        |
|--------------------------------|----------------------------------|--------|
| <b>t:</b> +44 (0) 191 377 7345 | <b>t:</b> +44 (0) 191 377 7346   | 668667 |
| e: sales@pchenderson.com       | e: international@pchenderson.com | LVL02  |
| w: www.pchenderson.com         | w: export.pchenderson.com        | Oct-19 |