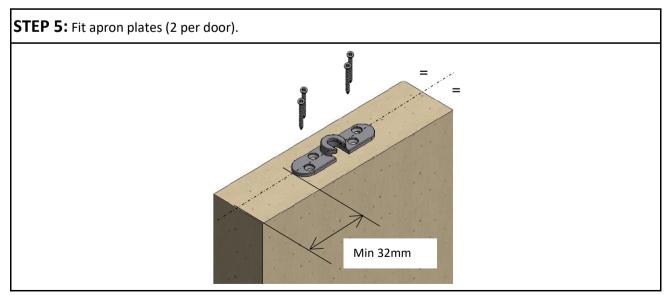

## STEP BY STEP INSTRUCTIONS

**STEP 1:** Cut tracks to the required length. Drill holes into each track (hole size depends on fixing method) and use "V" to ensure holes are central. Fix the tracks to the underside of the lintel, see page 2 for recommended track height and clearance.