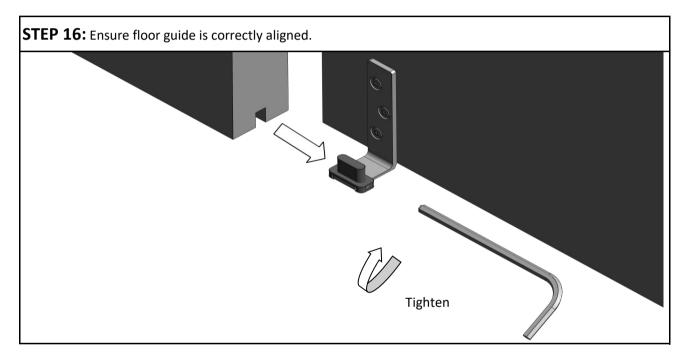

## STEP BY STEP INSTRUCTIONS

**STEP 1:** Cut tracks to the required length. Drill holes into each track (hole size depends on fixing method) and use "V" to ensure holes are central. Fix the tracks to the underside of the lintel, see page 2 for recommended track height and clearance.