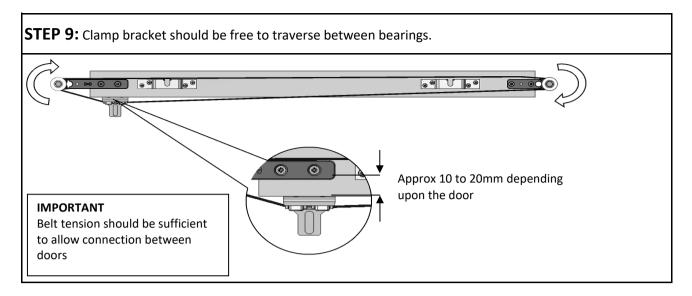

|                      |                  |  |
|----------------------------|--------------|------------------|----------------------|------------------|--|
| Kit Short Code             | No. of Doors | Door Width Range | Door Thickness Range | Max. Door Weight |  |
| TEL120/2                   | 2            | 500 - 1200mm     | 35 - 47mm            | 120kg            |  |
| TEL120/3                   | 3            | 500 - 1200mm     | 35 - 47mm            | 120kg            |  |











## STEP BY STEP INSTRUCTIONS

**STEP 1:** Cut tracks to the required length. Drill holes into each track (hole size depends on fixing method) and use "V" to ensure holes are central. Fix the tracks to the underside of the lintel, see page 2 for recommended track height and clearance.

















































STEP 25: Position track stops to ensure all panels are aligned in the fully open position

P C Henderson Ltd, Durham Road, Bowburn, Co. Durham, DH6 5NG, UK

| UK Sales                       | Export Sales                     |        |
|--------------------------------|----------------------------------|--------|
| <b>t:</b> +44 (0) 191 377 7345 | <b>t:</b> +44 (0) 191 377 7346   | 668667 |
| e: sales@pchenderson.com       | e: international@pchenderson.com | LVL02  |
| w: www.pchenderson.com         | w: export.pchenderson.com        | Oct-19 |