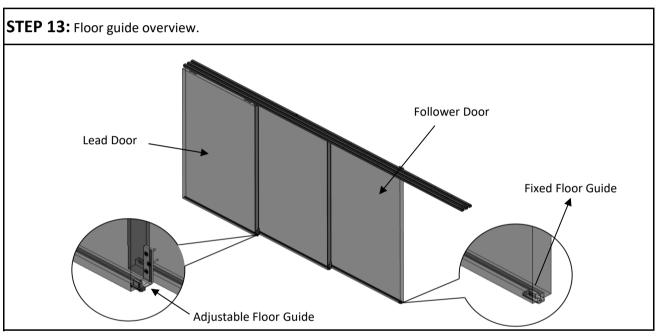

|                  |  |
|----------------------------|--------------|------------------|----------------------|------------------|--|
| Kit Short Code             | No. of Doors | Door Width Range | Door Thickness Range | Max. Door Weight |  |
| TEL120/2                   | 2            | 500 - 1200mm     | 35 - 47mm            | 120kg            |  |
| TEL120/3                   | 3            | 500 - 1200mm     | 35 - 47mm            | 120kg            |  |











## STEP BY STEP INSTRUCTIONS

**STEP 1:** Cut tracks to the required length. Drill holes into each track (hole size depends on fixing method) and use "V" to ensure holes are central. Fix the tracks to the underside of the lintel, see page 2 for recommended track height and clearance.

















































STEP 25: Position track stops to ensure all panels are aligned in the fully open position

P C Henderson Ltd, Durham Road, Bowburn, Co. Durham, DH6 5NG, UK

| UK Sales                       | Export Sales                     |        |
|--------------------------------|----------------------------------|--------|
| <b>t:</b> +44 (0) 191 377 7345 | <b>t:</b> +44 (0) 191 377 7346   | 668667 |
| e: sales@pchenderson.com       | e: international@pchenderson.com | LVL02  |
| w: www.pchenderson.com         | w: export.pchenderson.com        | Oct-19 |