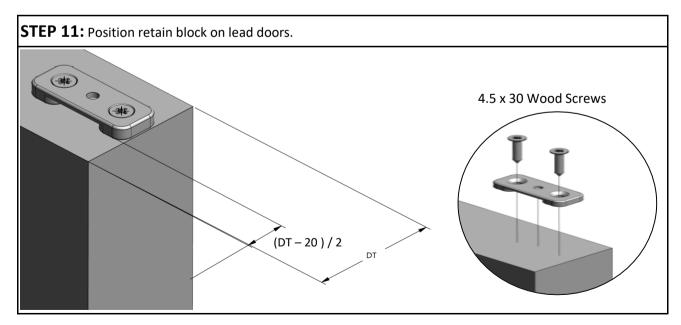

|                  |  |
|----------------------------|--------------|------------------|----------------------|------------------|--|
| Kit Short Code             | No. of Doors | Door Width Range | Door Thickness Range | Max. Door Weight |  |
| TEL120/2                   | 2            | 500 - 1200mm     | 35 - 47mm            | 120kg            |  |
| TEL120/3                   | 3            | 500 - 1200mm     | 35 - 47mm            | 120kg            |  |











## STEP BY STEP INSTRUCTIONS

**STEP 1:** Cut tracks to the required length. Drill holes into each track (hole size depends on fixing method) and use "V" to ensure holes are central. Fix the tracks to the underside of the lintel, see page 2 for recommended track height and clearance.

















































STEP 25: Position track stops to ensure all panels are aligned in the fully open position

P C Henderson Ltd, Durham Road, Bowburn, Co. Durham, DH6 5NG, UK

| UK Sales                       | Export Sales                     |        |
|--------------------------------|----------------------------------|--------|
| <b>t:</b> +44 (0) 191 377 7345 | <b>t:</b> +44 (0) 191 377 7346   | 668667 |
| e: sales@pchenderson.com       | e: international@pchenderson.com | LVL02  |
| w: www.pchenderson.com         | w: export.pchenderson.com        | Oct-19 |