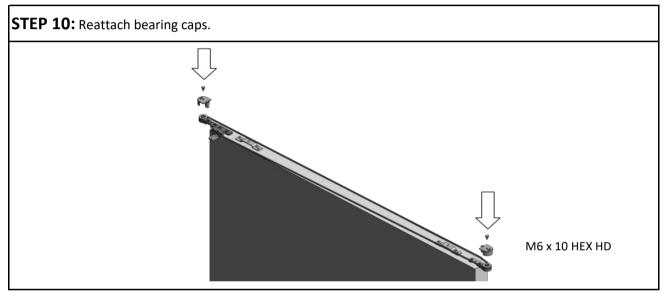

|                  |  |
|----------------------------|--------------|------------------|----------------------|------------------|--|
| Kit Short Code             | No. of Doors | Door Width Range | Door Thickness Range | Max. Door Weight |  |
| TEL120/2                   | 2            | 500 - 1200mm     | 35 - 47mm            | 120kg            |  |
| TEL120/3                   | 3            | 500 - 1200mm     | 35 - 47mm            | 120kg            |  |











## STEP BY STEP INSTRUCTIONS

**STEP 1:** Cut tracks to the required length. Drill holes into each track (hole size depends on fixing method) and use "V" to ensure holes are central. Fix the tracks to the underside of the lintel, see page 2 for recommended track height and clearance.

















































STEP 25: Position track stops to ensure all panels are aligned in the fully open position

P C Henderson Ltd, Durham Road, Bowburn, Co. Durham, DH6 5NG, UK

| UK Sales                       | Export Sales                     |        |
|--------------------------------|----------------------------------|--------|
| <b>t:</b> +44 (0) 191 377 7345 | <b>t:</b> +44 (0) 191 377 7346   | 668667 |
| e: sales@pchenderson.com       | e: international@pchenderson.com | LVL02  |
| w: www.pchenderson.com         | w: export.pchenderson.com        | Oct-19 |