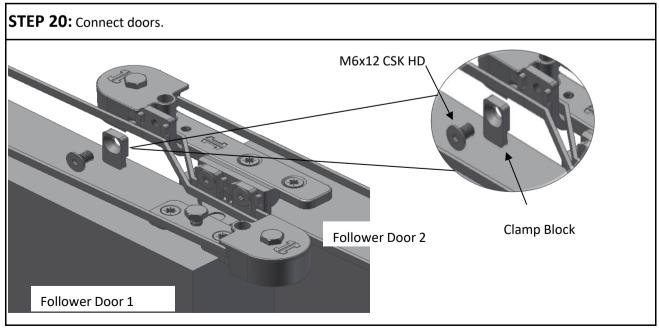

## STEP BY STEP INSTRUCTIONS

**STEP 1:** Cut tracks to the required length. Drill holes into each track (hole size depends on fixing method) and use "V" to ensure holes are central. Fix the tracks to the underside of the lintel, see page 2 for recommended track height and clearance.