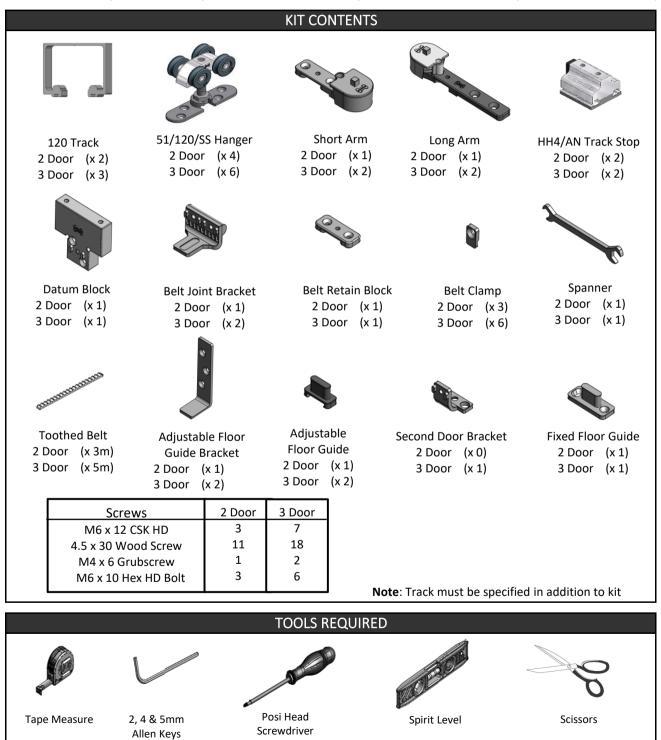

## 2 & 3 DOOR

**Fitting Instructions** 

| KIT AND DOOR SPECIFICATION |              |                  |                      |                  |  |
|----------------------------|--------------|------------------|----------------------|------------------|--|
| Kit Short Code             | No. of Doors | Door Width Range | Door Thickness Range | Max. Door Weight |  |
| TEL120/2                   | 2            | 500 - 1200mm     | 35 - 47mm            | 120kg            |  |
| TEL120/3                   | 3            | 500 - 1200mm     | 35 - 47mm            | 120kg            |  |