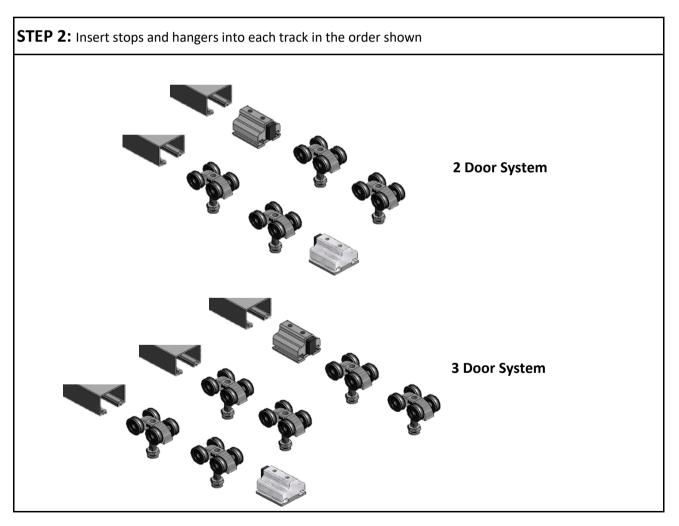

## STEP BY STEP INSTRUCTIONS

**STEP 1:** Cut tracks to the required length. Drill holes into each track (hole size depends on fixing method) and use "V" to ensure holes are central. Fix the tracks to the underside of the lintel, see page 2 for recommended track height and clearance.