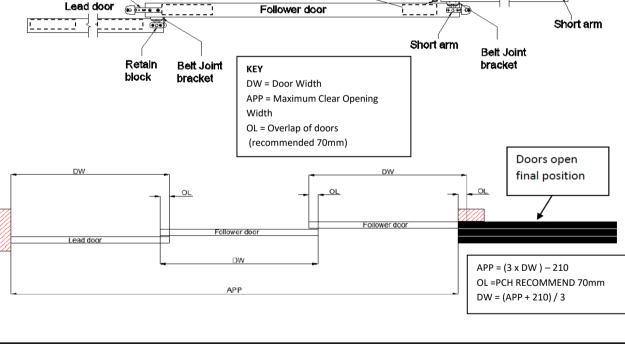

## STEP BY STEP INSTRUCTIONS

**STEP 1:** Cut tracks to the required length. Drill holes into each track (hole size depends on fixing method) and use "V" to ensure holes are central. Fix the tracks to the underside of the lintel, see page 2 for recommended track height and clearance.