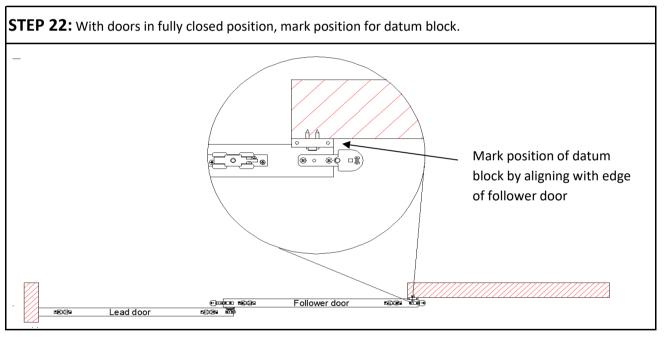

## STEP BY STEP INSTRUCTIONS

**STEP 1:** Cut tracks to the required length. Drill holes into each track (hole size depends on fixing method) and use "V" to ensure holes are central. Fix the tracks to the underside of the lintel, see page 2 for recommended track height and clearance.