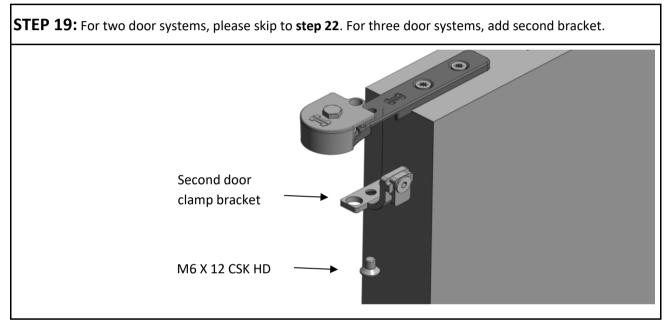

|                  |  |
|----------------------------|--------------|------------------|----------------------|------------------|--|
| Kit Short Code             | No. of Doors | Door Width Range | Door Thickness Range | Max. Door Weight |  |
| TEL120/2                   | 2            | 500 - 1200mm     | 35 - 47mm            | 120kg            |  |
| TEL120/3                   | 3            | 500 - 1200mm     | 35 - 47mm            | 120kg            |  |











## STEP BY STEP INSTRUCTIONS

**STEP 1:** Cut tracks to the required length. Drill holes into each track (hole size depends on fixing method) and use "V" to ensure holes are central. Fix the tracks to the underside of the lintel, see page 2 for recommended track height and clearance.

















































STEP 25: Position track stops to ensure all panels are aligned in the fully open position

P C Henderson Ltd, Durham Road, Bowburn, Co. Durham, DH6 5NG, UK

| UK Sales                       | Export Sales                     |        |
|--------------------------------|----------------------------------|--------|
| <b>t:</b> +44 (0) 191 377 7345 | <b>t:</b> +44 (0) 191 377 7346   | 668667 |
| e: sales@pchenderson.com       | e: international@pchenderson.com | LVL02  |
| w: www.pchenderson.com         | w: export.pchenderson.com        | Oct-19 |