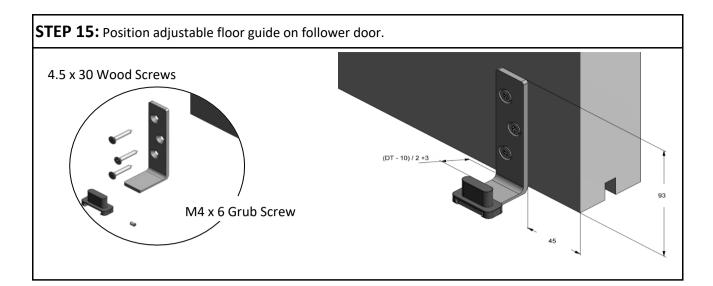

|                  |  |
|----------------------------|--------------|------------------|----------------------|------------------|--|
| Kit Short Code             | No. of Doors | Door Width Range | Door Thickness Range | Max. Door Weight |  |
| TEL120/2                   | 2            | 500 - 1200mm     | 35 - 47mm            | 120kg            |  |
| TEL120/3                   | 3            | 500 - 1200mm     | 35 - 47mm            | 120kg            |  |











## STEP BY STEP INSTRUCTIONS

**STEP 1:** Cut tracks to the required length. Drill holes into each track (hole size depends on fixing method) and use "V" to ensure holes are central. Fix the tracks to the underside of the lintel, see page 2 for recommended track height and clearance.

















































STEP 25: Position track stops to ensure all panels are aligned in the fully open position

P C Henderson Ltd, Durham Road, Bowburn, Co. Durham, DH6 5NG, UK

| UK Sales                       | Export Sales                     |        |
|--------------------------------|----------------------------------|--------|
| <b>t:</b> +44 (0) 191 377 7345 | <b>t:</b> +44 (0) 191 377 7346   | 668667 |
| e: sales@pchenderson.com       | e: international@pchenderson.com | LVL02  |
| w: www.pchenderson.com         | w: export.pchenderson.com        | Oct-19 |