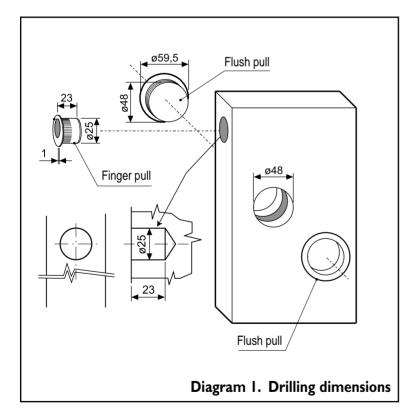

## **Fitting Instructions**

- I. Prepare the door panel, as shown in Diagram I.
- 2. In order to prevent any rotation of the flush pulls we advise you apply silicone on the interior angle, as shown in Diagram 2.
- **3.** Fit the flush pulls into the 48mm holes.
- 4. Fix the finger pull into the 25mm diameter hole in the edge of the door, as shown in Diagram I.