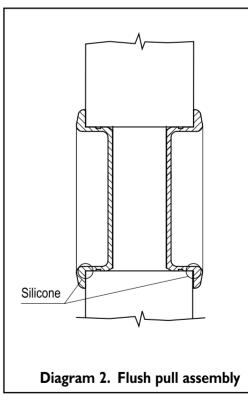

## **Fitting Instructions**

- I. Prepare the door panel, as shown in Diagram I.
- 2. In order to prevent any rotation of the flush pulls we advise you apply silicone on the interior angle, as shown in Diagram 2.
- **3.** Fit the flush pulls into the 48mm holes.
- 4. Fix the finger pull into the 25mm diameter hole in the edge of the door, as shown in Diagram I.