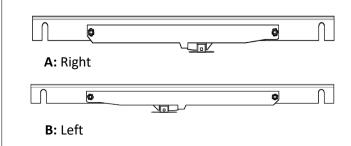

**STEP 4**: Install the Soft Close in correct orientation. (Illustrated from the rear, soft close can easily be unscrewed and reversed to get correct orientation).

STEP 5: Loosen end two fixings. Slot Soft Close onto standoffs.