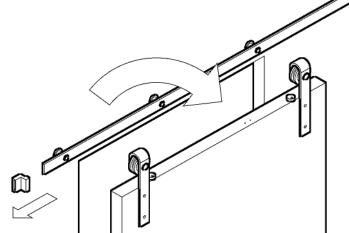

**STEP 4**: Install the Soft Close in correct orientation. (Illustrated from the rear, soft close can easily be unscrewed and reversed to get correct orientation).

STEP 5: Loosen end two fixings. Slot Soft Close onto standoffs.

**STEP 6**: The Soft Close sits behind the track. Tighten the two fixings.

STEP 7: Loosely install the trigger on top of the door pushing it as far forward as possible.

STEP 8: Hang the door back on the track, ensuring the floor guide is engaged.