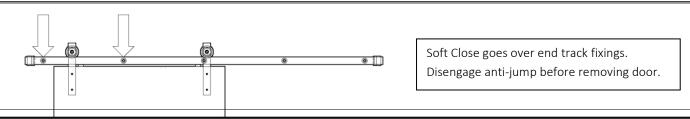

**STEP 6**: The Soft Close sits behind the track. Tighten the two fixings.

STEP 7: Loosely install the trigger on top of the door pushing it as far forward as possible.

STEP 8: Hang the door back on the track, ensuring the floor guide is engaged.