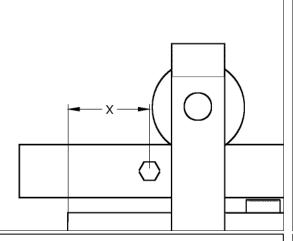

## STEP BY STEP INSTRUCTIONS

**STEP 1**: Measure X - the distance from the door edge in the closed position to the first hole of the track.

**STEP 3**: Drill pilot holes for the trigger in the position below (X is taken from STEP 1).