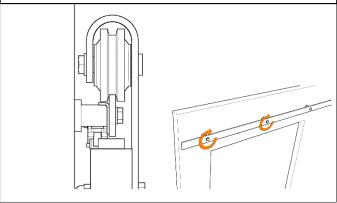

## STEP BY STEP INSTRUCTIONS

**STEP 1**: Measure X - the distance from the door edge in the closed position to the first hole of the track.

**STEP 3**: Drill pilot holes for the trigger in the position below (X is taken from STEP 1).