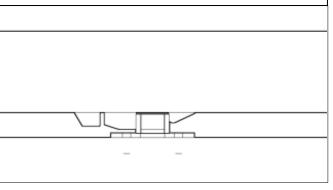

**STEP 4**: Install the Soft Close in correct orientation. (Illustrated from the rear, soft close can easily be unscrewed and reversed to get correct orientation).

STEP 5: Loosen end two fixings. Slot Soft Close onto standoffs.

**STEP 6**: The Soft Close sits behind the track. Tighten the two fixings.

STEP 7: Loosely install the trigger on top of the door pushing it as far forward as possible.

STEP 8: Hang the door back on the track, ensuring the floor guide is engaged.