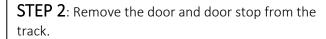

**STEP 6**: The Soft Close sits behind the track. Tighten the two fixings.

STEP 7: Loosely install the trigger on top of the door pushing it as far forward as possible.

STEP 8: Hang the door back on the track, ensuring the floor guide is engaged.