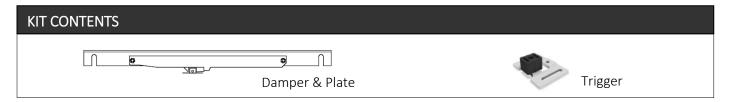

## RUSTIC SOFT CLOSE HENDERSON

Fitting Instructions

**NOTE:** Installation of Rustic Soft Close should be completed after fitting the main system. These instructions show the Soft Close being installed onto the Rustic 100 system but can also be applied to the Rustic Top Mount. The instructions show the Soft Close installed to the left side of the system when facing the track. Rustic Soft Close can be installed onto the left or right hand side of the track — or both for a soft close and open.