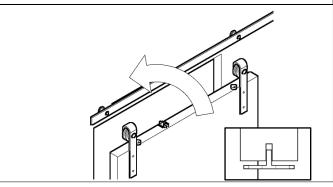

**STEP 6**: The Soft Close sits behind the track. Tighten the two fixings.

STEP 7: Loosely install the trigger on top of the door pushing it as far forward as possible.

STEP 8: Hang the door back on the track, ensuring the floor guide is engaged.

STEP 9: Adjust the trigger into the final position and tighten the screws.

**STEP 10**: Open the jaws of the Soft Close as far as possible

**STEP 11:** Check the engagement of the trigger with the Soft Close jaws. Adjust the trigger height as necessary.