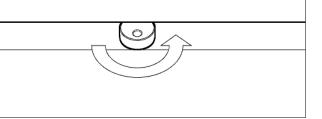

STEP 9: Adjust the trigger into the final position and tighten the screws.

**STEP 10**: Open the jaws of the Soft Close as far as possible

**STEP 11:** Check the engagement of the trigger with the Soft Close jaws. Adjust the trigger height as necessary.