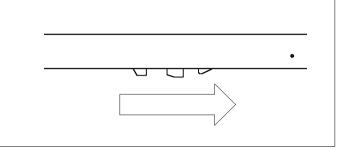

STEP 12: Check the anti-jump cams are engaged. Replace the door stop to the ends of the track.

P C Henderson Ltd, Durham Road, Bowburn, Co. Durham, DH6 5NG, UK

**UK Sales** 

t: +44 (0)191 377 7345

**e**: sales@pchenderson.com