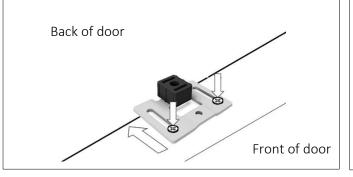

**STEP 4**: Install the Soft Close in correct orientation. (Illustrated from the rear, soft close can easily be unscrewed and reversed to get correct orientation).

STEP 5: Loosen end two fixings. Slot Soft Close onto standoffs.

**STEP 6**: The Soft Close sits behind the track. Tighten the two fixings.

STEP 7: Loosely install the trigger on top of the door pushing it as far forward as possible.

STEP 8: Hang the door back on the track, ensuring the floor guide is engaged.