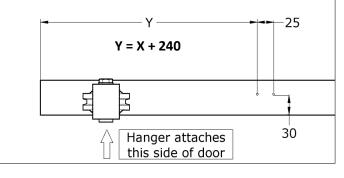

## STEP BY STEP INSTRUCTIONS

**STEP 1**: Measure X - the distance from the door edge in the closed position to the first hole of the track.

**STEP 3**: Drill pilot holes for the trigger in the position below (X is taken from STEP 1).