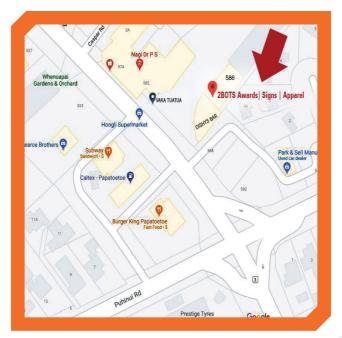

# CRICKET 2022

E: INFO@2BOTS.CO.NZ P: 09 277 2095

A: UNIT 3/586 GREAT SOUTH ROAD, MANUKAU, AUCKLAND.

2BOTS & TROPHY MANUKAU HAVE MERGED INTO 1 BRAND
\*SAME TEAM\* \*SAME LOCATION\* \*SAME CONTACTS\*