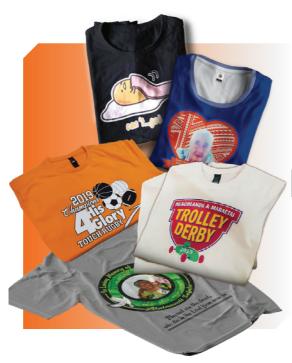

205mm-\$23.00
L:245mm-\$26.00
TKC TOWER B



S:140mm-\$17.00 M:175mm-\$20.00 L:190mm-\$23.00

## MEDALS TOUCH/TAG RANGE



MR202 (50mm) \$8.50



PRICE INCLUDES **RIBBON/ENGRAVING**APPLIES TO 10 UNITS OR MORE
CUSTOM LOGO INSERTS - **25MM \$1.50 / 50MM \$2.20** 

## **MEDALS GENERAL RANGE**





# RIBBON COLOURS & RUGBY CENTERS

BLUE

**GREEN** 

RED

BLACK

NAVY

BLUE

BLUE

GREEN

GREEN

RED

BLUE

WHITE

BLACK

WHITE

BLACK

BLUE

RED WHITE BLACK WHITE

BLACK RED

BLUE YELLOW RED WHITE BLUE

RED GREEN

CUSTOM LOGO INSERTS - 25MM \$1.50 / 50MM \$2.20
STOCK INSERTS BELOW FOR FREE

## STOCK INSERTS









## **SPORTS APPAREL**

## **CUSTOM DESIGNED SPORTS UNIFORMS**



## **CUSTOM TEAM HOODIES**







EMAIL ORDERS INFO@2BOTS.CO.NZ OR CALL TONY/CHRIS - 09 277 2095

## **CUSTOM APPAREL**



100% COTTON TEES FROM \$19.90\*





HOODIES FROM \$45.00\*

### **SIGNAGE**







### **WE COVER ALL YOUR SIGNAGE NEEDS**

- PULL UP BANNERS
- BIRTHDAY BANNERS
- POSTERS
- WINDOW VISION
- PVC SIGNS
- FOOTPATH SIGNS
- ACM/LASER SIGNS
- STICKERS
- 2D,3D LETTER SIGNS
- NEON SIGNS



## 21st BIRTHDAY KEYS



\* Free Design Includes 1X Master Design Plus 2 Edits

PLEASE ENQUIRE WITH US FOR YOUR KEY REQUIREMENTS

EMAIL ORDERS INFO@2BOTS.CO.NZ OR CALL TONY/CHRIS - 09 277 2095





Address: Unit 3/586 Great South Road, Manukau, Auckland



**WEBSITE: WWW.2BOTS.CO.NZ** WEBSITE: WWW.2BOTS.CO.NZ EMAIL: INFO@2BOTS.CO.NZ