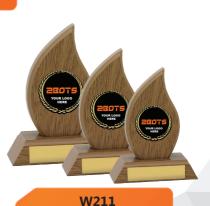

## CRICKET RESIN RANGE

C211
M:155mm-\$19.00
L:180mm-\$23.00
XL:205mm-\$27.00
11640B,C,D

C201 S:130MM-\$14.00 12940

C215 L:210MM-\$29.50 11611C

C216 L:210MM-\$29.50 11614C

C212 S:130MM-\$17.50 M:165MM-\$19.50 A1324A,B

C213 S:130MM-\$17.50 M:165MM-\$19.50 A1325A,B

C217 S:140MM-\$17.50 M:160MM-\$18.50 L:175mm-\$19.50 RES064A,B,C

C220 S:144MM-\$17.50 M:164MM-\$19.50 L:186mm-\$22.00 RES364,B,C

C216 S:105MM-\$16.50 M:120MM-\$18.50 30439