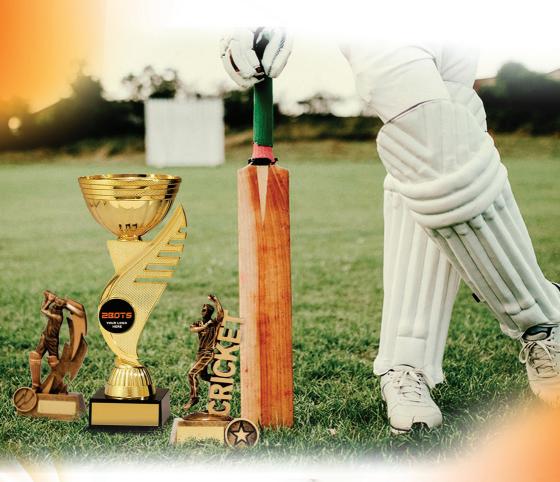

# CRICKET 2022

E: INFO@2BOTS.CO.NZ P: 09 277 2095

A: UNIT 3/586 GREAT SOUTH ROAD, MANUKAU, AUCKLAND.

2BOTS & TROPHY MANUKAU HAVE MERGED INTO 1 BRAND
\*SAME TEAM\* \*SAME LOCATION\* \*SAME CONTACTS\*

## CRICKET RESIN RANGE

C211
M:155mm-\$19.00
L:180mm-\$23.00
XL:205mm-\$27.00
11640B,C,D

C201 S:130MM-\$14.00 12940

C215 L:210MM-\$29.50 11611C

C216 L:210MM-\$29.50 11614C

C212 S:130MM-\$17.50 M:165MM-\$19.50 A1324A,B