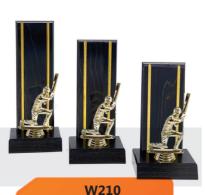

## CRICKET WOOD RANGE

#### W201

S:220mm-\$19.00 M:245mm-\$21.50 L:265mm-\$24.00 LT41,42,43, LT131, SP1

#### W202

S:220mm-\$19.00
M:245mm-\$21.50
L:265mm-\$24.00
TK41,42,43, TK131, SP1