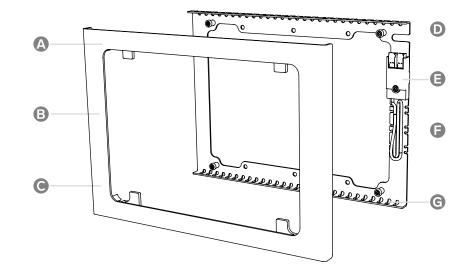

#### **Features**

- A Hidden assembly screws
- Scratch & fingerprint-resistant powedercoat finish
- Slim profile, entirely forward of the wall
- Mount in landscape or portrait orientation
- Integrated 24V PoE adapter (power only)
- Minimally invasive, easy install
- **G** Ventilation promotes airflow to keep iPad cool