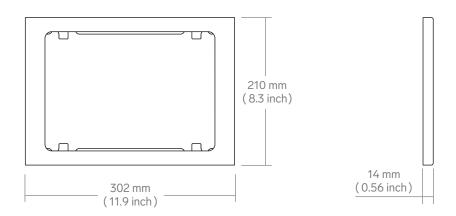

#### **Dimensions**

## iPad Wall Mount

plus PoE Power

| Specifications     | Price<br>SKU<br>Height<br>Width<br>Depth<br>Weight | \$199<br>H608<br>8.3 inches<br>11.9 inches<br>0.56 inches<br>1.5 lbs                 |  |
|--------------------|----------------------------------------------------|--------------------------------------------------------------------------------------|--|
|                    | Hardware<br>Warranty                               | 2 years                                                                              |  |
|                    | PoE Warranty                                       | 1 year via PoE Texas                                                                 |  |
| Colors             | <b>Name</b><br>Black Grey<br>Grey White            | <b>SKU</b><br>H608-BG<br>H608-GW                                                     |  |
| Compatible Devices | iPad 10.2-inch 7th Generation                      |                                                                                      |  |
| In the Box         |                                                    | Wall Mount plus PoE Power for iPad 10.2-inch Drywall mounting hardware Assembly tool |  |