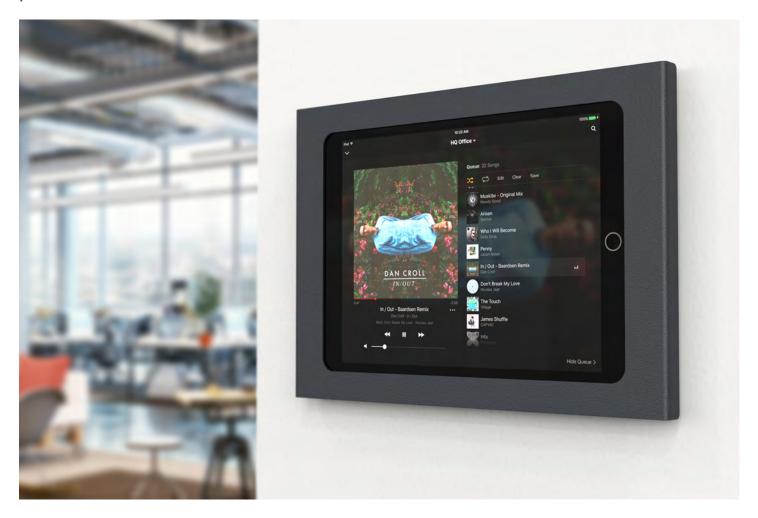

## Secure iPad Wall Enclosure & Display with Integrated Power over Ethernet for iPad 10.2-inch

Mount and power iPad-based room controls, meeting room schedules, and digital signage in your home or business with iPad Wall Mount plus PoE Power. Featuring the details you need to run your iPad reliably around the clock, looks that seamlessly blend into any interior, and build quality guaranteed to withstand years of use. Our slimmest Wall Mount is here.

### iPad Wall Mount

### plus PoE Power