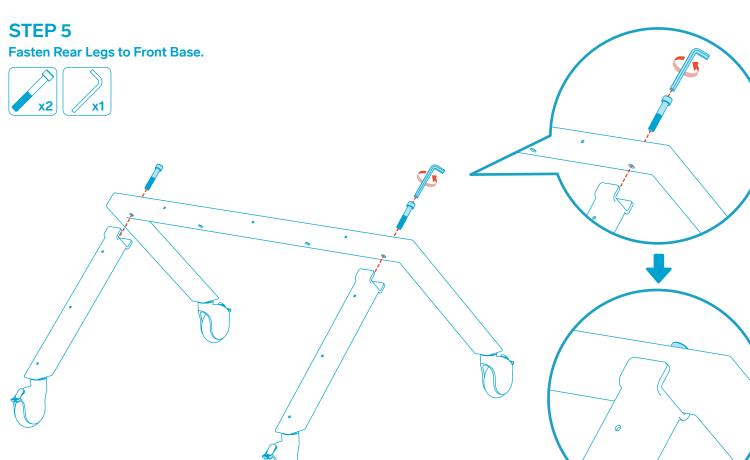

### **STEP 6** Fasten Display Rails to Front Base.

In the box

Set up the Base Cart