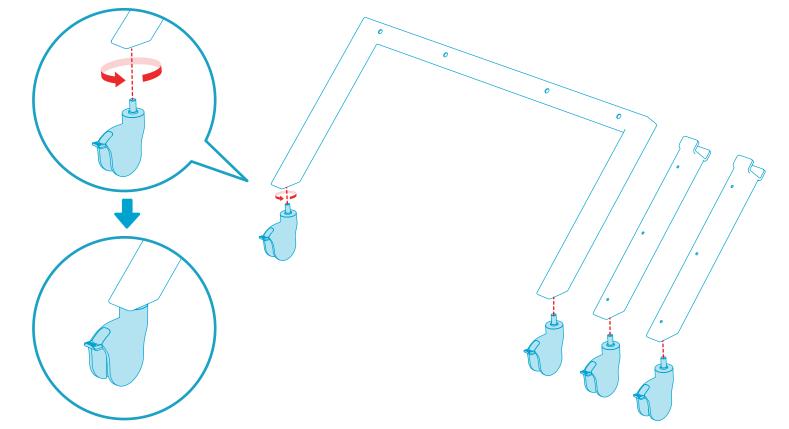

r-mounting Hardware

- **2 x** Set Screw, 1/4-20, 3/4"
- **J 2 x** Wingnut, 1/4-20

#### For Mounting to H708 Device Panel

- **6 4 x** Screw, M4, 12mm
- **1 x** Hex Key, 2.5mm







Set up the Base Cart

STEP 1

Remove the wheels from all four casters.

Install the display

Configure Meet Compute System and Smart Audio Bar

Install Meet Compute System and Smart Audio Bar Install Smart Audio Bar below the display Install Smart Audio Bar above the display

Install Touch Controller



### Set up the Base Cart

Install the display

Configure Meet Compute System and Smart Audio Bar

Install Meet Compute System and Smart Audio Bar Install Smart Audio Bar below the display Install Smart Audio Bar above the display

Install Touch Controller

Organize the cables

### STEP 2 Install all casters.



### Reinstall caster wheels.

Set up the Base Cart

Install the display

In the box

Configure Meet Compute System and Smart Audio Bar

Install Meet Compute System and Smart Audio Bar Install Smart Audio Bar below the display Install Smart Audio Bar above the display

Install Touch Controller

Organize the cables



0

0

0

0

0

0

.

0

Set up the Base Cart

Install the display

Configure Meet Compute System and Smart Audio Bar

Install Meet Compute System and Smart Audio Bar Install Smart Audio Bar below the display Install Smart Audio Bar above the display

Install Touch Controller

Organize the cables

### **STEP 4** Engage all caster brakes.

0

0

0

0

.

0

Set up the Base Cart

Install the display

Configure Meet Compute System and Smart Audio Bar

Install Meet Compute System