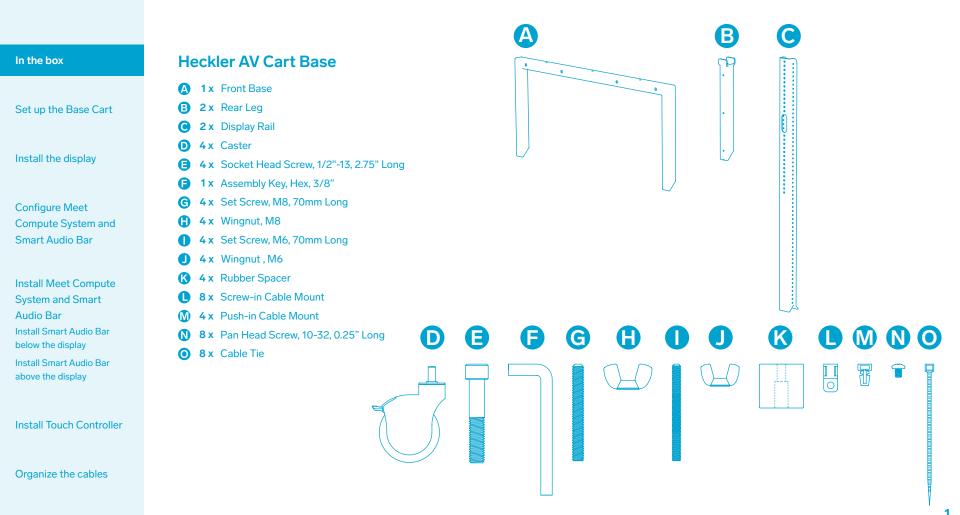

### H708 Device Panel XL

- A 1x Device Panel XL for Heckler AV Cart
- **B** 1 x Camera Adapter
- **C** 2 x Cart-mounting screws
- **D 2 x** Cart-mounting thumb screws
- **E** 4 x Device-mounting thumb screws
- **5 4 x** Device-mounting thumb nuts
- **G** 1 x Camera-mounting screw
- **H** 4 x Meet compute-mounting screws
- **1 x** Camera-mounting key
- **J** 1 x Cart-mounting assembly key
- **1 x** Velcro for strapping devices. Two feet.