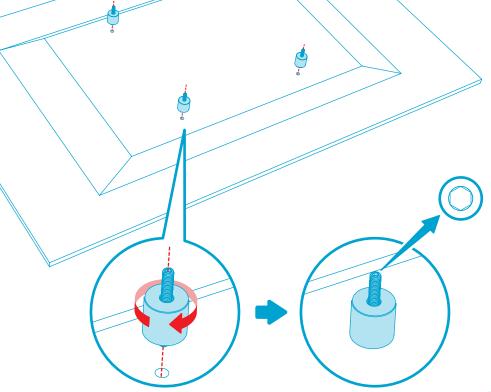

# STEP 11

Install the display to Display Rails by fastening wingnuts.

to Device Panel XL.

**Pre-configure Meet Compute System and wiring** 

In the box

Set up the Base Cart

Install the display

Configure Meet Compute System and Smart Audio Bar