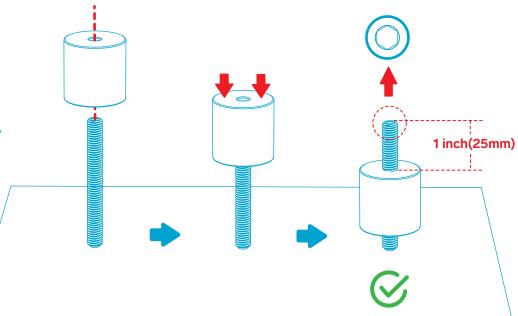

Install Touch Controller

Organize the cables

Prepare the display-mounting hardware. Insert the M6 or M8 set screws through the rubber spacers. Position the set screw relative to the spacer as shown.

Important Notes: The set screws are a tight fit. To push the set screw into the spacer, place cardboard on a solid surface then slowly and carefully push the spacer onto the set screw.

Install Touch Controller

Organize the cables

Important notes:
1. Fasten the set screw into the display at the depth recommended by the display manufacturer. Do not overtighten these mounting screws.

- 2. Ensure the spacers rest snuggly against the rear surface of the display.
- 3. The hex drive of each set screw should face away from the display.