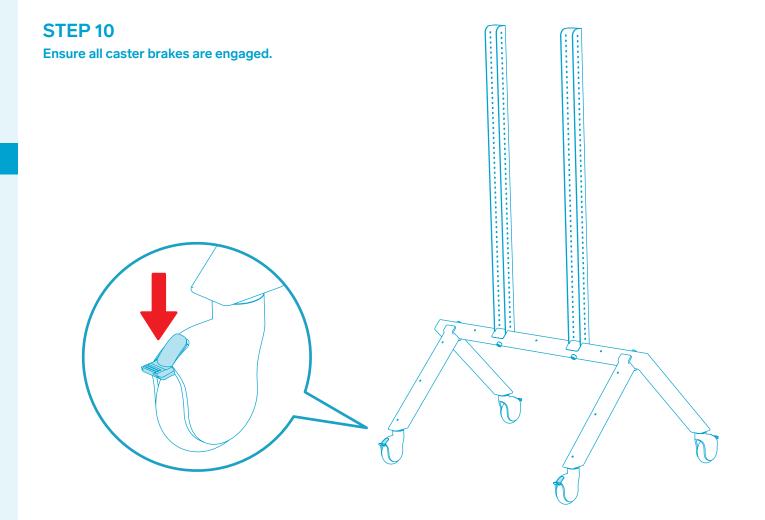

### **STEP 4** Engage all caster brakes.

0

0

0

0

.

0

Set up the Base Cart