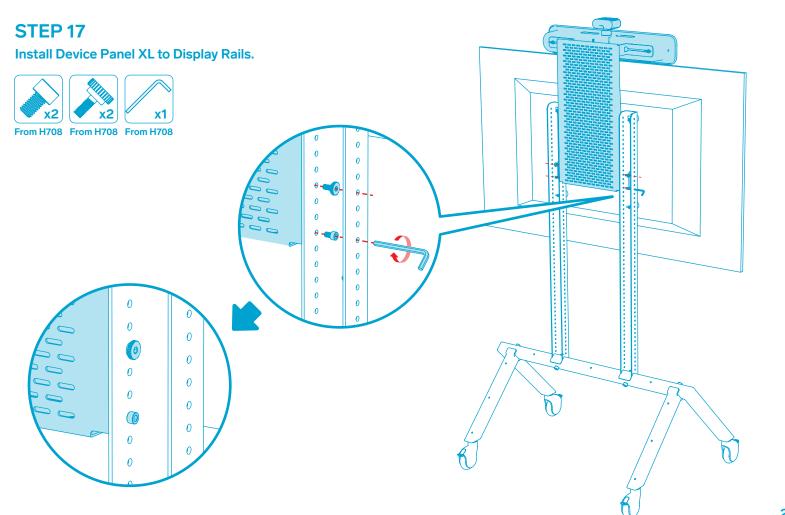

# STEP 11

Install the display to Display Rails by fastening wingnuts.

to Device Panel XL.

**Pre-configure Meet Compute System and wiring** 

In the box

Set up the Base Cart

Install the display

Configure Meet Compute System and Smart Audio Bar

Install Meet Compute System and Smart Audio Bar Install Smart Audio Bar below the display Install Smart Audio Bar above the display

Install Touch Controller

Organize the cables

Important Note: Keep about 2.5 inches of clearance for mounting Smart Audio Bar above the display.