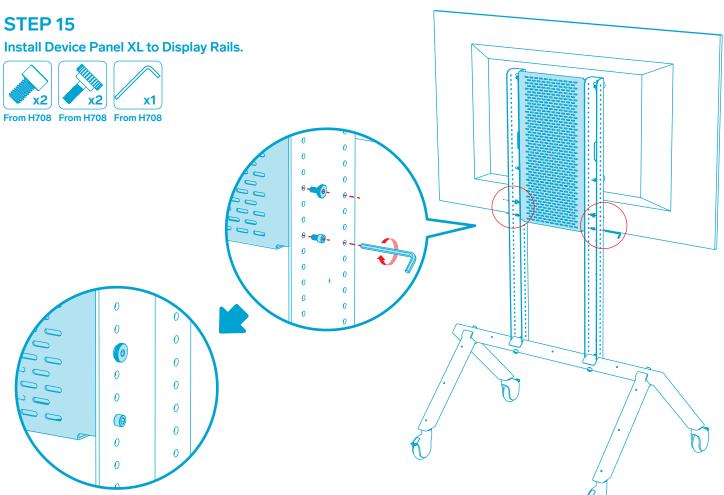

# STEP 15

### Install Soundbar Mount to Device Panel XL

26

Set up the Base Cart

Install the display

**Configure Meet** Compute System and Smart Audio Bar

Install Smart Audio Bar above the display

Install Touch Controller