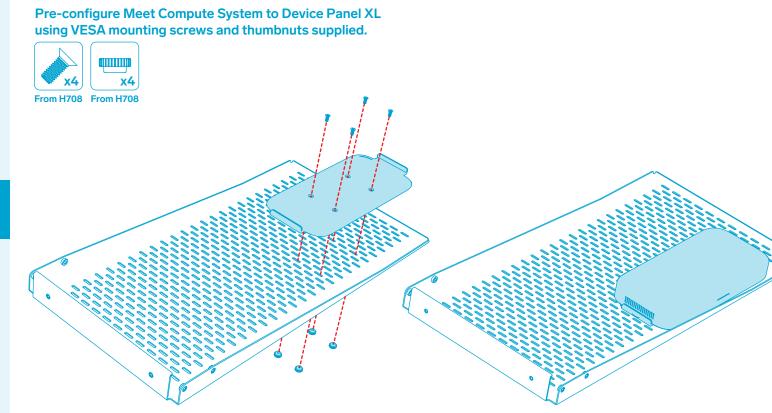

# STEP 11

Install the display to Display Rails by fastening wingnuts.

to Device Panel XL.

**Pre-configure Meet Compute System and wiring** 

In the box

Set up the Base Cart

Install the display

Configure Meet Compute System and Smart Audio Bar