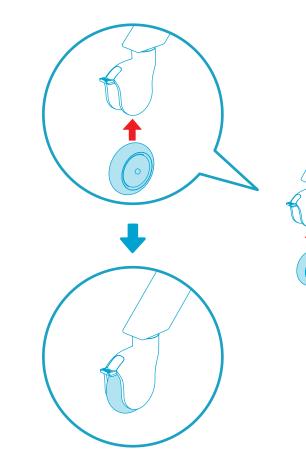

### Reinstall caster wheels.

Set up the Base Cart

Install the display

In the box

Configure Meet Compute System and Smart Audio Bar

Install Meet Compute System and Smart Audio Bar Install Smart Audio Bar below the display Install Smart Audio Bar above the display