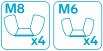

Install Touch Controller

Organize the cables

Prepare the display-mounting hardware. Insert the M6 or M8 set screws through the rubber spacers. Position the set screw relative to the spacer as shown.

Important Notes: The set screws are a tight fit. To push the set screw into the spacer, place cardboard on a solid surface then slowly and carefully push the spacer onto the set screw.

Install Touch Controller

Organize the cables

Important notes:
1. Fasten the set screw into the display at the depth recommended by the display manufacturer. Do not overtighten these mounting screws.

- 2. Ensure the spacers rest snuggly against the rear surface of the display.
- 3. The hex drive of each set screw should face away from the display.

# STEP 11

Install the display to Display Rails by fastening wingnuts.

to Device Panel XL.

**Pre-configure Meet Compute System and wiring** 

In the box

Set up the Base Cart

Install the display

Configure Meet Compute System and Smart Audio Bar