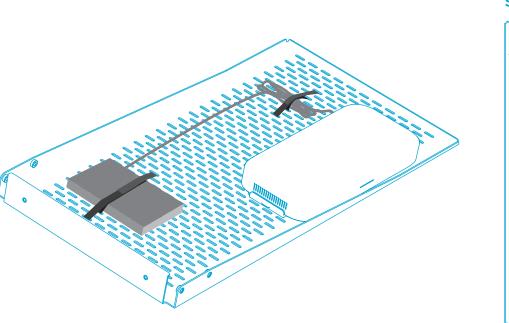

# Pre-configure devices and wiring to Device Panel XL using Velcro supplied.

Set up the Base Cart

From H708

Install the display

Configure Meet Compute System and Smart Audio Bar

Install Meet Compute System and Smart Audio Bar Install Smart Audio Bar below the display Install Smart Audio Bar above the display

Install Touch Controller

x2

From H707