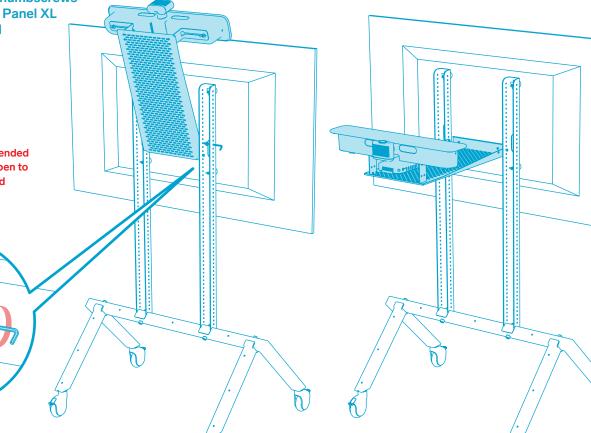

# TIP

In the box

Set up the Base Cart

Install the display

Configure Meet Compute System and Smart Audio Bar

Install Meet Compute System and Smart Audio Bar

nstall Smart Audio Ba below the display

Install Smart Audio Bar above the display

Install Touch Controller

Organize the cables

Remove the top two thumbscrews and rotate the Device Panel XL to access devices and wires inside.

Warning:

Do not leave the cart unattended while the Device Panel is open to ensure stability and to avoid collisions.