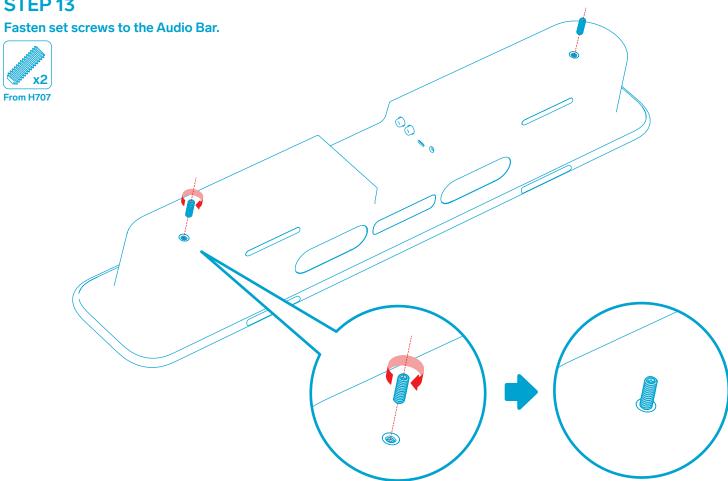

Bar

Install Meet Compute System and Smart Audio Bar Install Smart Audio Bar below the display Install Smart Audio Bar above the display

Install Touch Controller



# Pre-configure devices and wiring to Device Panel XL using Velcro supplied.



Set up the Base Cart

From H708

Install the display

Configure Meet Compute System and Smart Audio Bar

Install Meet Compute System and Smart Audio Bar Install Smart Audio Bar below the display Install Smart Audio Bar above the display

Install Touch Controller



x2

From H707

### In the box

Set up the Base Cart

Install the display

**Configure Meet** Compute System and Smart Audio Bar

Install Meet Compute System and Smart Audio Bar Install Smart Audio Bar below the display Install Smart Audio Bar above the display

Install Touch Controller



Set up the Base Cart

**STEP 14** 

Install the display

Configure Meet Compute System and Smart Audio Bar

Install Meet Compute System and Smart Audio Bar

Install Smart Audio E below the display

Install Smart Audio Ba above the display

Install Touch Controller









Set up the Base Cart

Install the display

**Configure Meet** Compute System and Smart Audio Bar

Install Smart Audio Bar below the display

Install Touch Controller



### TIP

Remove the top two thumbscrews and rotate the Device Panel XL to access devices and wires inside.

0



**Configure Meet Compute System and** Smart Audio Bar

Set up the Base Cart

Install the display

In the box

Install Smart Audio Bar below the display

Install Touch Controller









Set up the Base Cart

Install the display

Configure Me