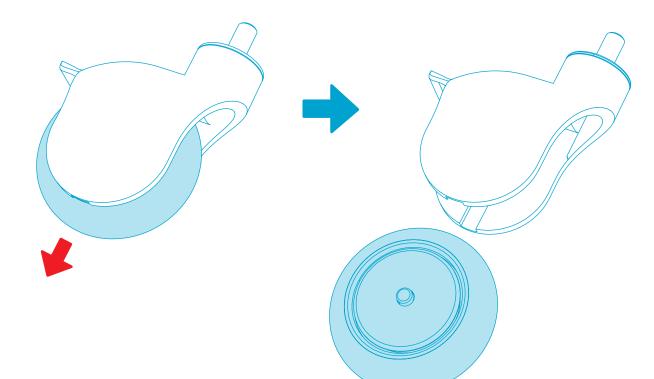

#### For Mounting to H708 Device Panel

- **6 4 x** Screw, M4, 12mm
- **1 x** Hex Key, 2.5mm

Set up the Base Cart

STEP 1

Remove the wheels from all four casters.

Install the display

Configure Meet Compute System and Smart Audio Bar