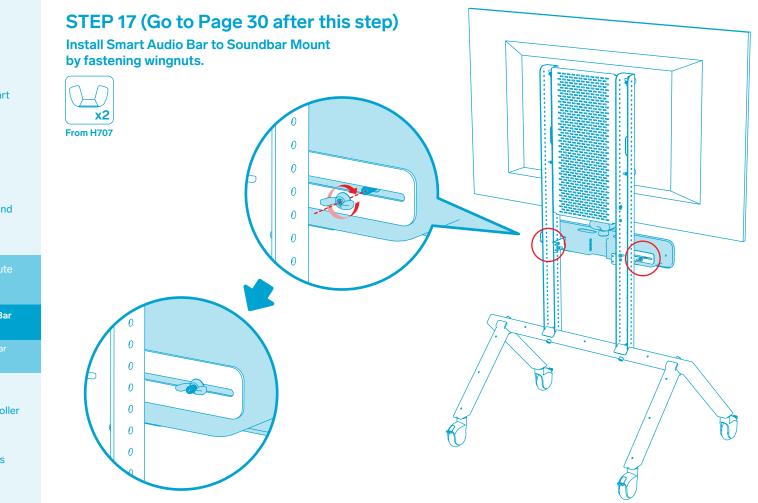

t Audio Bar above the display

Install Touch Controller



Set up the Base Cart

**STEP 14** 

Install the display

Configure Meet Compute System and Smart Audio Bar

Install Meet Compute System and Smart Audio Bar

Install Smart Audio E below the display

Install Smart Audio Ba above the display

Install Touch Controller









Set up the Base Cart

Install the display

**Configure Meet** Compute System and Smart Audio Bar

Install Smart Audio Bar below the display

Install Touch Controller



### TIP

Remove the top two thumbscrews and rotate the Device Panel XL to access devices and wires inside.

0



**Configure Meet Compute System and** Smart Audio Bar

Set up the Base Cart

Install the display

In the box

Install Smart Audio Bar below the display

Install Touch Controller









Set up the Base Cart

Install the display

Configure Meet Compute System and Smart Audio Bar

Install Meet Compute System and Smart Audio Bar

Install Smart Audio Bar below the display

nstall Smart Audio Ba Ibove the display

Install Touch Controller

Set up the Base Cart

Install the display

Configure Meet Compute System and Smart Audio Bar

Install Meet Compute System and Smart Audio Bar

nstall Smart Audio Ba below the display

Install Smart Audio Bar above the display

Install Touch Controller

Organize the cables

# STEP 15

### Install Soundbar Mount to Device Panel XL



26



Set up the Base Cart

Install the display

**Configure Meet** Compute System and Smart Audio Bar

Install Smart Audio Bar above the display

Install Touch Controller





Set up the Base Cart

Install the