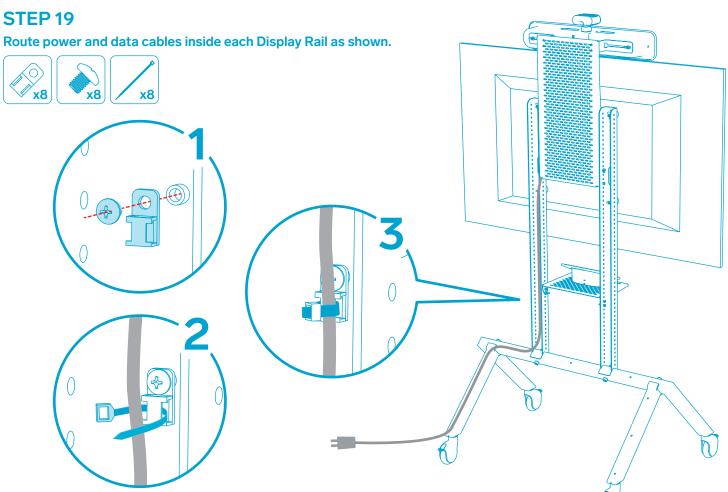

#### Install Touch Controller ----- 30

Install Touch Controller

Organize the cables