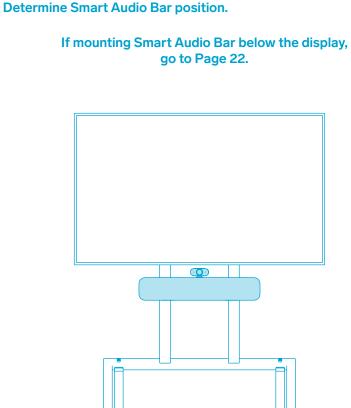

Install Meet Compute System and Smart Audio Bar Install Smart Audio Bar below the display Install Smart Audio Bar above the display

Install Touch Controller

Organize the cables

Important Note: Keep about 2.5 inches of clearance for mounting Smart Audio Bar above the display.