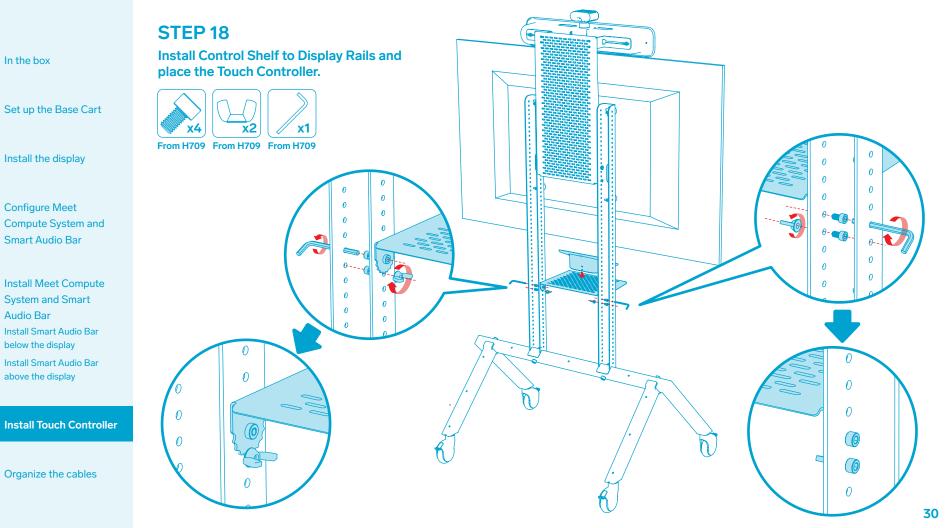

#### Install Touch Controller ----- 30

Install Touch Controller

Organize the cables