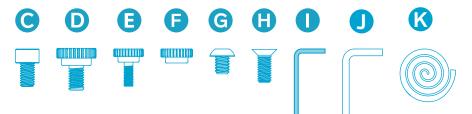

### H707 Soundbar Mount

- A 2 x Soundbar Mounting Bracket
- **B** 1 x Hex Key, 5mm
- **C** 4 x Screw, M6, 10mm
- **b** 4x Wingnut, M6

M4 Soundbar-mounting Hardware **2** x Set Screw, M4, 20mm

**B** 2 x Wingnut, M4

M5 Soundbar-mounting Hardware

- G 2 x Set Screw, M5, 20mm
- **H** 2 x Wingnut, M5

1/4"-20 Soundbar-mounting Hardware

- **2 x** Set Screw, 1/4-20, 3/4"
- **J 2 x** Wingnut, 1/4-20

#### For Mounting to H708 Device Panel

- **6 4 x** Screw, M4, 12mm
- **1 x** Hex Key, 2.5mm

Set up the Base Cart

STEP 1

Remove the wheels from all four casters.

Install the display

Configure Meet Compute System and Smart Audio Bar