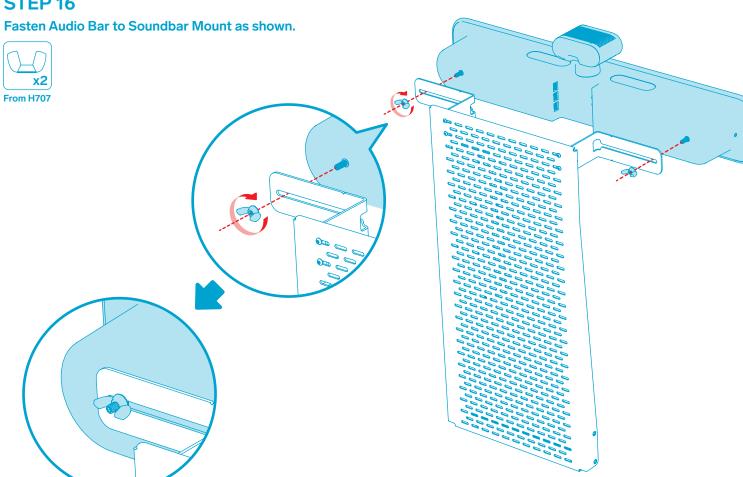

# STEP 15

### Install Soundbar Mount to Device Panel XL

26

Set up the Base Cart

Install the display

**Configure Meet** Compute System and Smart Audio Bar

Install Smart Audio Bar above the display

Install Touch Controller