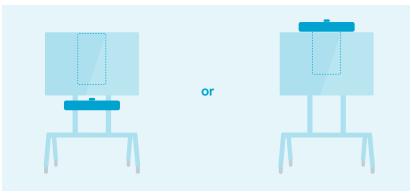

Install Meet Compute System and Smart Audio Bar Install Smart Audio Bar below the display Install Smart Audio Bar above the display

Install Touch Controller

Organize the cables

Important Note: Keep about 2.5 inches of clearance for mounting Smart Audio Bar above the display.

### Install Soundbar Mount to Device Panel XL

26

Set up the Base Cart

Install the display

**Configure Meet** Compute System and Smart Audio Bar

Install Smart Audio Bar above the display

Install Touch Controller