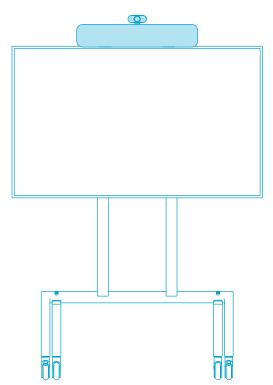

Install Meet Compute System and Smart Audio Bar Install Smart Audio Bar below the display Install Smart Audio Bar above the display

Install Touch Controller

Organize the cables

Important Note: Keep about 2.5 inches of clearance for mounting Smart Audio Bar above the display.