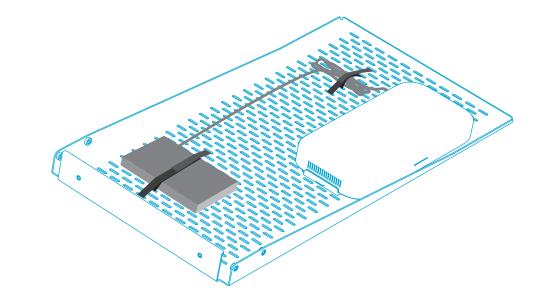

# Pre-configure devices and wiring to Device Panel XL using Velcro supplied.

Set up the Base Cart

From H708

Install the display

Configure Meet Compute System and Smart Audio Bar

Install Meet Compute System and Smart Audio Bar Install Smart Audio Bar below the display Install Smart Audio Bar above the display