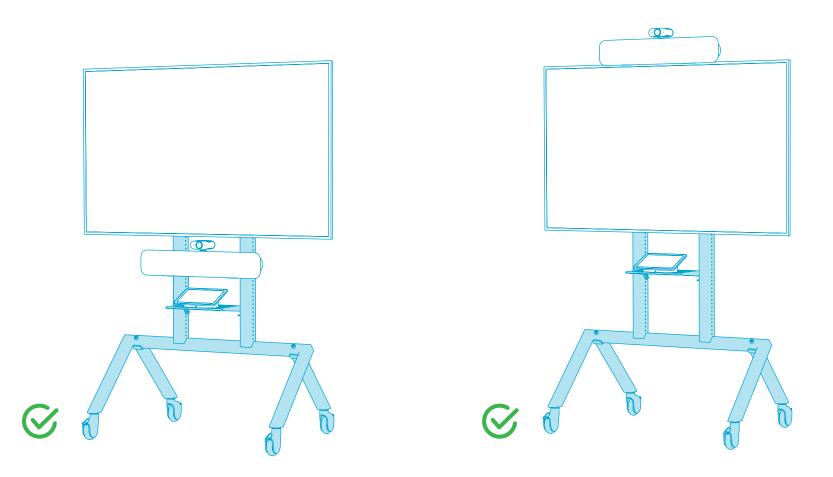

### Install Meet Compute System and Smart Audio Bar · · · · · 21

#### Configure Meet Compute System and Smart Audio Bar ····· 17