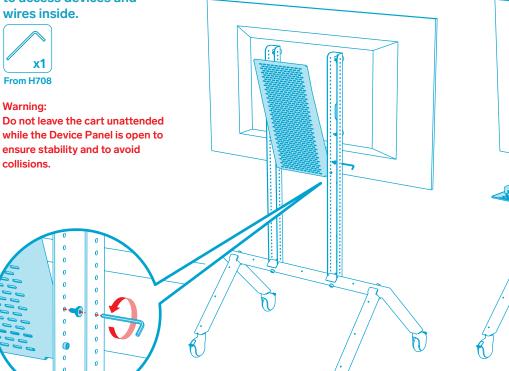

# TIP

In the box

Set up the Base Cart

Install the display

Configure Meet Compute System and Smart Audio Bar

Install Meet Compute System and Smart Audio Bar

nstall Smart Audio Ba below the display

Install Smart Audio Bar above the display

Install Touch Controller

Organize the cables

Remove the top two thumbscrews and rotate the Device Panel XL to access devices and wires inside.

Warning:

Do not leave the cart unattended while the Device Panel is open to ensure stability and to avoid collisions.