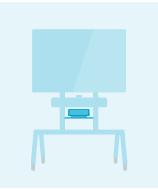

### Install Meet Compute System and Smart Audio Bar · · · · · 21

Install Meet Compute System and Smart Audio Bar Install Smart Audio Bar below the display Install Smart Audio Bar above the display

Install Touch Controller