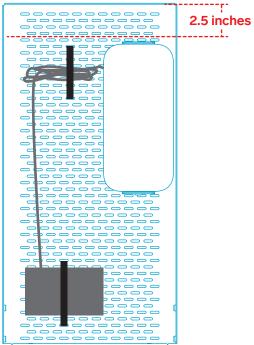

Install Meet Compute System and Smart Audio Bar Install Smart Audio Bar below the display Install Smart Audio Bar above the display

Install Touch Controller

Organize the cables

Important Note: Keep about 2.5 inches of clearance for mounting Smart Audio Bar above the display.