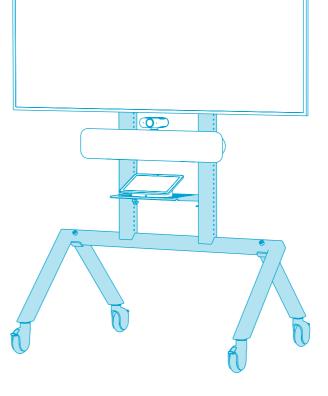

# H720 - Heckler AV Cart for Google Meet Series One Room Kits

Supports displays with a VESA 400 (horizontal) mounting pattern, and up to 300 pounds of total display weight. Recommended for use with 50-inch to 75-inch displays.

Designed & made in Arizona Patented

To reduce the risk of severe injury or death to persons, or damage to equipment, review these installation safety steps before proceeding:

- 1. A minimum of two people should install the display to the cart.
- 2. Caster brakes should be applied during the installation of the display.
- 3. Do not over-tighten the wingnuts when mounting the display.
- 4. Do not exceed 300 pounds of total display weight.
- 5. Whenever rolling the cart with a large display installed, two people should guide the cart to prevent wall and doorframe collisions, and tripping on sidewalk expansion joints.