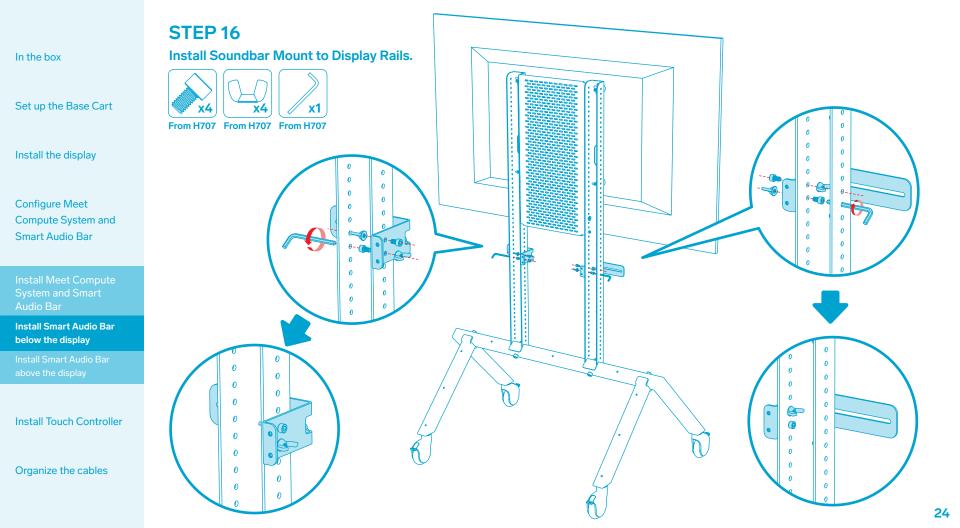

# STEP 15

### Install Soundbar Mount to Device Panel XL

26

Set up the Base Cart

Install the display

**Configure Meet** Compute System and Smart Audio Bar

Install Smart Audio Bar above the display

Install Touch Controller