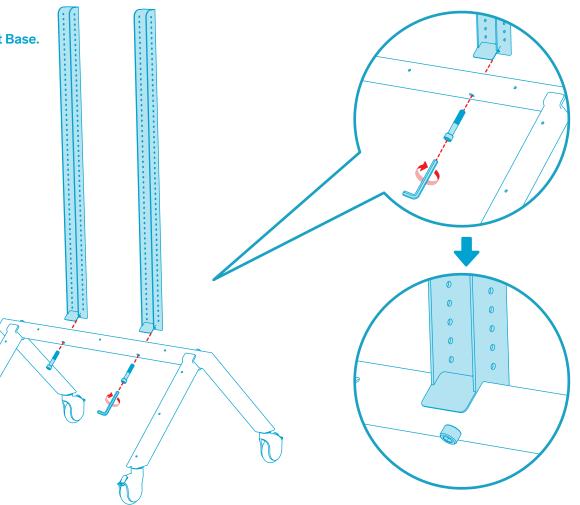

### **STEP 6** Fasten Display Rails to Front Base.

In the box

Set up the Base Cart