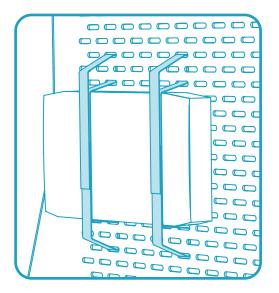

** Cart-mounting screws
- 4 x Device-mounting thumb screws
- **6** 4x Device-mounting thumb nuts
- **6** 1x PTZ camera-mounting screws
- **G** 1x PTZ camera-mounting key
- 1 x Cart-mounting assembly key
- 1 x Velcro for strapping devices. Two feet.







# **COMPONENTS NEEDED** (Not Included)



If you have any questions, please contact service@hecklerdesign.com.

**Determine your ideal camera position.** 



# **TIP**

You can pre-configure devices and wiring to Device Panel from a benchtop or configure in place on Heckler AV Cart.





## **OPTIONAL**

Install Tripp-lite power strip (not included).



#### Install Device Panel to Heckler AV Cart.





#### **Rotate Device Panel and configure devices**



Use the supplied Velcro strap to fasten your devices and cabling to Device Panel.



Mounting a PTZ, go to Step 6. Mounting wall-mount-style devices, go to Step 8.





## **Install PTZ Camera Adapter**



#### Install PTZ Camera.



Position your PTZ Camera and fasten in place as shown.

Install devices directly to Device Panel.



Rotate Device Panel back to its vertical position and fasten the remaining two screws.