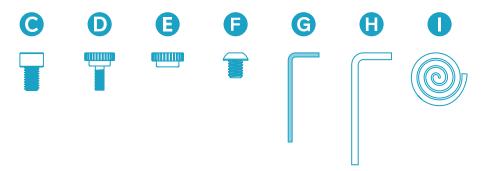

#### IN THE BOX

- A 1x Device Panel for Heckler AV Cart
- B 1x PTZ Camera Adapter
- **6 4 x** Cart-mounting screws
- 4 x Device-mounting thumb screws
- **6** 4x Device-mounting thumb nuts
- **6** 1x PTZ camera-mounting screws
- **G** 1x PTZ camera-mounting key
- 1 x Cart-mounting assembly key
- 1 x Velcro for strapping devices. Two feet.