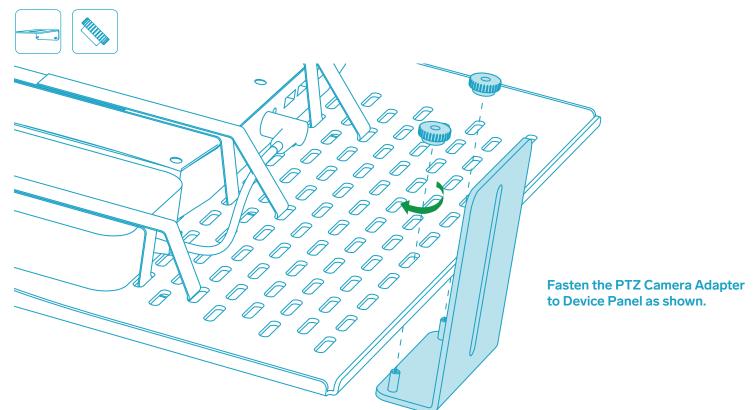

unting screws
- **G** 1x PTZ camera-mounting key
- 1 x Cart-mounting assembly key
- 1 x Velcro for strapping devices. Two feet.







# **COMPONENTS NEEDED** (Not Included)



If you have any questions, please contact service@hecklerdesign.com.

**Determine your ideal camera position.** 



# **TIP**

You can pre-configure devices and wiring to Device Panel from a benchtop or configure in place on Heckler AV Cart.





## **OPTIONAL**

Install Tripp-lite power strip (not included).



#### Install Device Panel to Heckler AV Cart.





#### **Rotate Device Panel and configure devices**



Use the supplied Velcro strap to fasten your devices and cabling to Device Panel.



Mounting a PTZ, go to Step 6. Mounting wall-mount-style devices, go to Step 8.





## **Install PTZ Camera Adapter**



#### Install PTZ Camera.



Position your PTZ Camera and fasten in place as shown.

Install devices directly to Device Panel.



Rotate Device Panel back to its vertical position and fasten the remaining two screws.