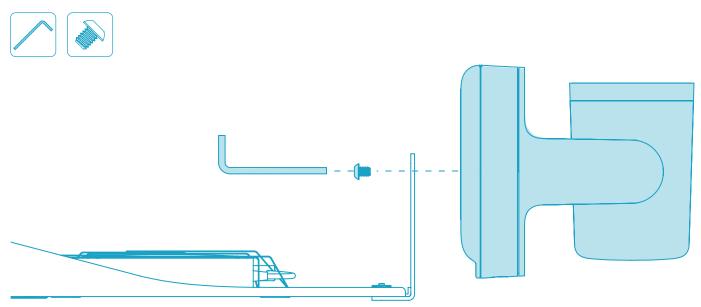

#### Install PTZ Camera.

Position your PTZ Camera and fasten in place as shown.

Install devices directly to Device Panel.

Rotate Device Panel back to its vertical position and fasten the remaining two screws.