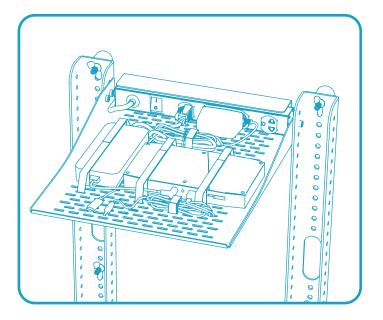

#### Install Device Panel to Heckler AV Cart.

#### **Rotate Device Panel and configure devices**

Use the supplied Velcro strap to fasten your devices and cabling to Device Panel.

Mounting a PTZ, go to Step 6. Mounting wall-mount-style devices, go to Step 8.