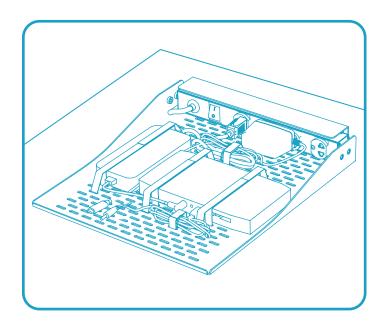

#### **Rotate Device Panel and configure devices**

Use the supplied Velcro strap to fasten your devices and cabling to Device Panel.

Mounting a PTZ, go to Step 6. Mounting wall-mount-style devices, go to Step 8.