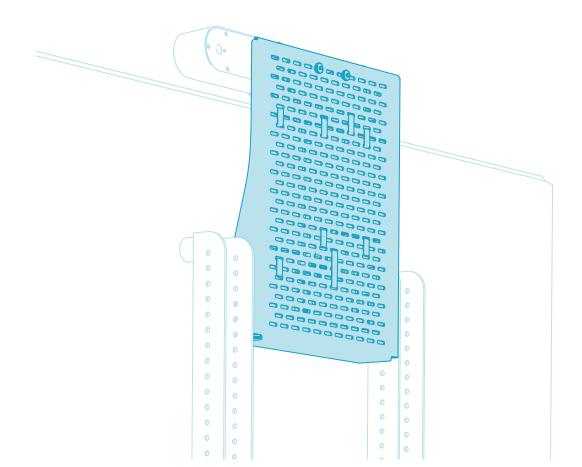

## H702 - Device Panel

for Heckler AV Cart



#### IN THE BOX

- A 1x Device Panel for Heckler AV Cart
- B 1x PTZ Camera Adapter
- **6 4 x** Cart-mounting screws
- 4 x Device-mounting thumb screws
- **6** 4x Device-mounting thumb nuts
- **6** 1x PTZ camera-mounting screws
- **G** 1x PTZ camera-mounting key
- 1 x Cart-mounting assembly key
- 1 x Velcro for strapping devices. Two feet.







# **COMPONENTS NEEDED** (Not Included)



If you have any questions, please contact service@hecklerdesign.com.

**Determine your ideal camera position.** 



# **TIP**

You can pre-configure devices and wiring to Device Panel from a benchtop or configure in place on Heckler AV Cart.





## **OPTIONAL**

Install Tripp-lite power strip (not included).



#### Install Device Panel to Heckler AV Cart.