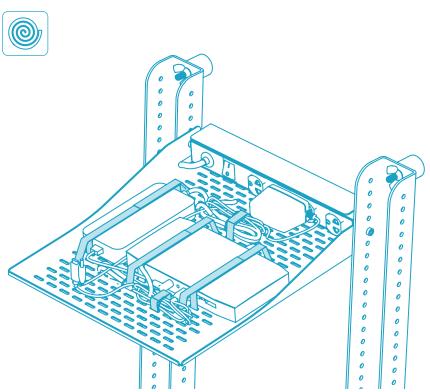

#### **Rotate Device Panel and configure devices**

Use the supplied Velcro strap to fasten your devices and cabling to Device Panel.

Mounting a PTZ, go to Step 6. Mounting wall-mount-style devices, go to Step 8.