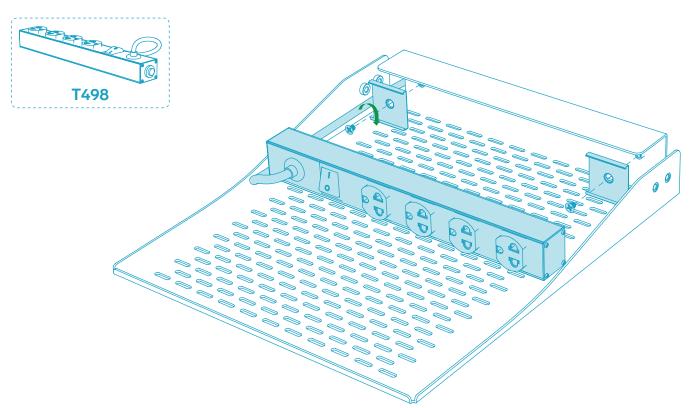

## H702 - Device Panel

for Heckler AV Cart



#### IN THE BOX

- A 1x Device Panel for Heckler AV Cart
- B 1x PTZ Camera Adapter
- **6 4 x** Cart-mounting screws
- 4 x Device-mounting thumb screws
- **6** 4x Device-mounting thumb nuts
- **6** 1x PTZ camera-mounting screws
- **G** 1x PTZ camera-mounting key
- 1 x Cart-mounting assembly key
- 1 x Velcro for strapping devices. Two feet.







# **COMPONENTS NEEDED** (Not Included)



If you have any questions, please contact service@hecklerdesign.com.

**Determine your ideal camera position.** 



# **TIP**

You can pre-configure devices and wiring to Device Panel from a benchtop or configure in place on Heckler AV Cart.





## **OPTIONAL**

Install Tripp-lite power strip (not included).



#### Install Device Panel to Heckler AV Cart.





#### **Rotate Device Panel and configure devices**



Use the supplied Velcro strap to fasten your devices and cabling to Device Panel.



Mounting a PTZ, go to Step 6. Mounting wall-mount-style devices, go to Step 8.





## **Install PTZ Camera Adapter**



#### Install PTZ Camera.



Position your PTZ Camera and fasten in place as shown.

Install devices directly to Device Panel.



Rotate Device Panel back to its vertical position and fasten the remaining two screws.