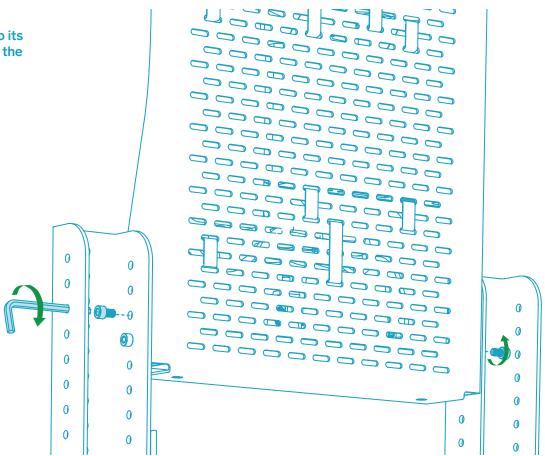

#### Install Device Panel to Heckler AV Cart.

#### Install PTZ Camera.

Position your PTZ Camera and fasten in place as shown.

Install devices directly to Device Panel.

Rotate Device Panel back to its vertical position and fasten the remaining two screws.