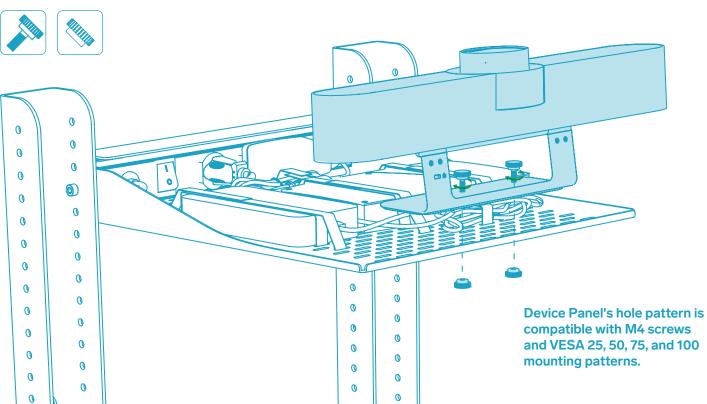

#### Install Device Panel to Heckler AV Cart.

#### **Rotate Device Panel and configure devices**

Use the supplied Velcro strap to fasten your devices and cabling to Device Panel.

Mounting a PTZ, go to Step 6. Mounting wall-mount-style devices, go to Step 8.

#### Install PTZ Camera.

Position your PTZ Camera and fasten in place as shown.

Install devices directly to Device Panel.

Rotate Device Panel back to its vertical position and fasten the remaining two screws.