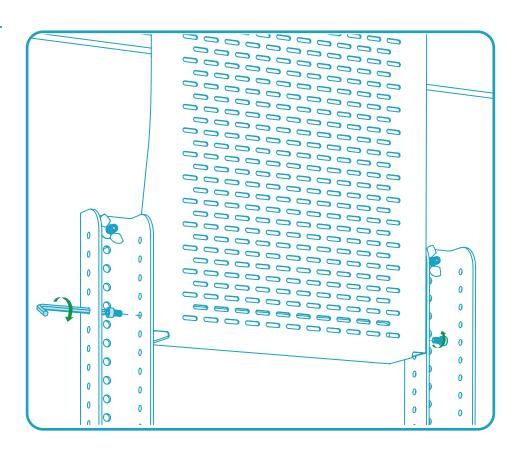

## H702 - Device Panel

for Heckler AV Cart



#### IN THE BOX

- A 1x Device Panel for Heckler AV Cart
- B 1x PTZ Camera Adapter
- **6 4 x** Cart-mounting screws
- 4 x Device-mounting thumb screws
- **6** 4x Device-mounting thumb nuts
- **6** 1x PTZ camera-mounting screws
- **G** 1x PTZ camera-mounting key
- 1 x Cart-mounting assembly key
- 1 x Velcro for strapping devices. Two feet.







# **COMPONENTS NEEDED** (Not Included)



If you have any questions, please contact service@hecklerdesign.com.

**Determine your ideal camera position.** 



# **TIP**

You can pre-configure devices and wiring to Device Panel from a benchtop or configure in place on Heckler AV Cart.





## **OPTIONAL**

Install Tripp-lite power strip (not included).



#### Install Device Panel to Heckler AV Cart.





#### **Rotate Device Panel and configure devices**



Use the supplied Velcro strap to fasten your devices and cabling to Device Panel.



Mounting a PTZ, go to Step 6. Mounting wall-mount-style devices, go to Step 8.





## **Install PTZ Camera Adapter**



#### Install PTZ Camera.



Position your PTZ Camera and fasten in place as shown.

Install devices directly to Device Panel.



Rotate Device Panel back to its vertical position and fasten the remaining two screws.