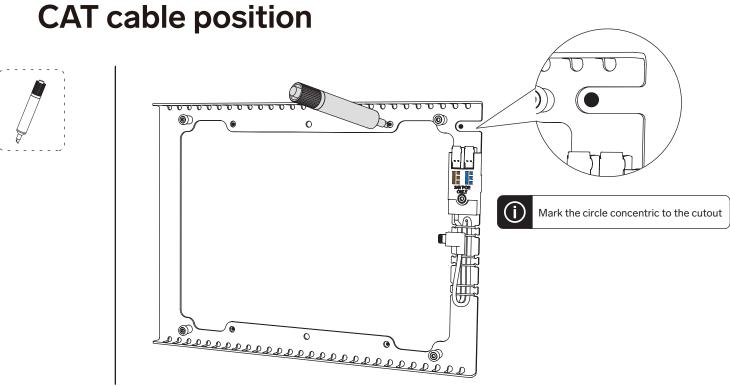

Mount plus PoE Power

Secure Wall Enclosure for iPad 10.2-inch 7th Generation

#### Assembly & Installation



#### Compatible with:

iPad 10.2-inch 7th Generation

#### **Limited Warranty**

Heckler Design warrants your product to be free from defect in material and workmanship for a period of two years from the original date of purchase. Electronic components are warranted to be free from defect for a period of one year from the original date of purchase. If you discover a defect, please contact service@hecklerdesign.com. Heckler Design will repair, at our discretion, using new or refurbished components. If repair is not possible, Heckler Design will replace the item.





#### 1 Remove front bezel



#### 2 Disassemble screws



#### 3 Install iPad



4 Mark four mounting position and



#### 5 Install Drywall Mounting Mollies



## 6 Drill CAT cable pass-through hole



#### 7 Pull out CAT cable



## 8 Fasten back plate





# 10 Plug four wires into the 24V passive PoE splitter



# 11 Plug in right-angle lightning cable



#### 12 Install front bezel



#### 13 Tighten four screws



#### Tip: Access Sleep/Wake button