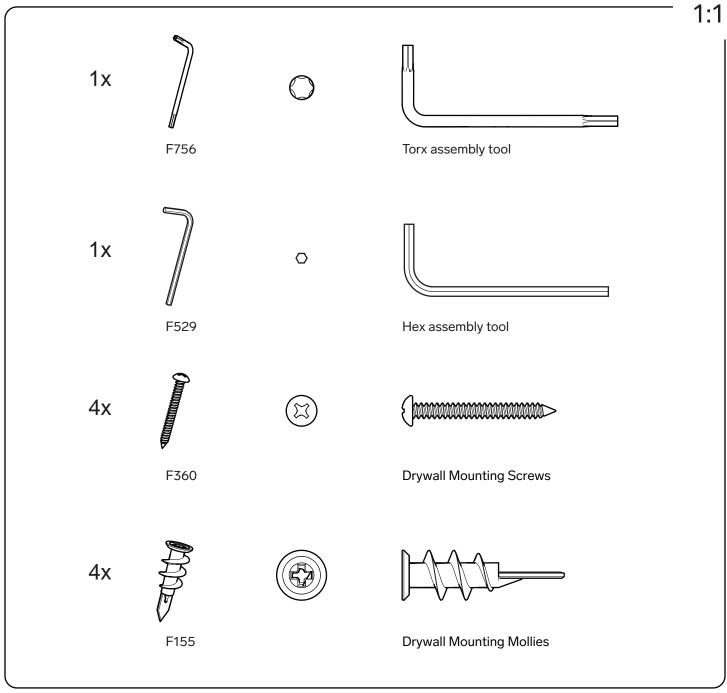

# iPad Wall Mount plus PoE Power

Secure Wall Enclosure for iPad 10.2-inch 7th Generation

#### Assembly & Installation



#### Compatible with:

iPad 10.2-inch 7th Generation

#### **Limited Warranty**

Heckler Design warrants your product to be free from defect in material and workmanship for a period of two years from the original date of purchase. Electronic components are warranted to be free from defect for a period of one year from the original date of purchase. If you discover a defect, please contact service@hecklerdesign.com. Heckler Design will repair, at our discretion, using new or refurbished components. If repair is not possible, Heckler Design will replace the item.





#### 1 Remove front bezel



#### 2 Disassemble screws



#### 3 Install iPad



4 Mark four mounting position and



#### 5 Install Drywall Mounting Mollies



## 6 Drill CAT cable pass-through hole



#### 7 Pull out CAT cable



## 8 Fasten back plate





# 10 Plug four wires into the 24V passive PoE splitter



# 11 Plug in right-angle lightning cable



#### 12 Install front bezel



#### 13 Tighten four screws



#### Tip: Access Sleep/Wake button