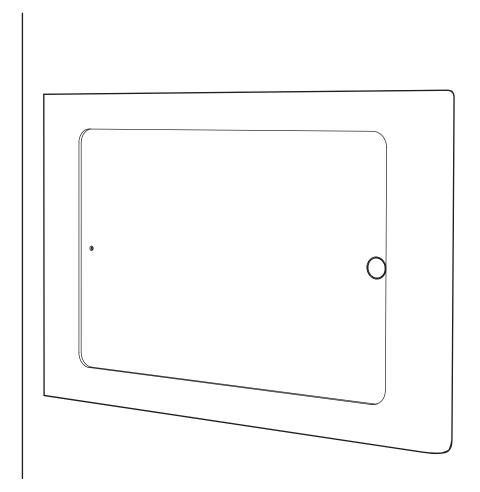

# iPad Wall Mount plus PoE Power

Secure Wall Enclosure for iPad 10.2-inch 7th Generation

#### Compatible with:

iPad 10.2-inch 7th Generation