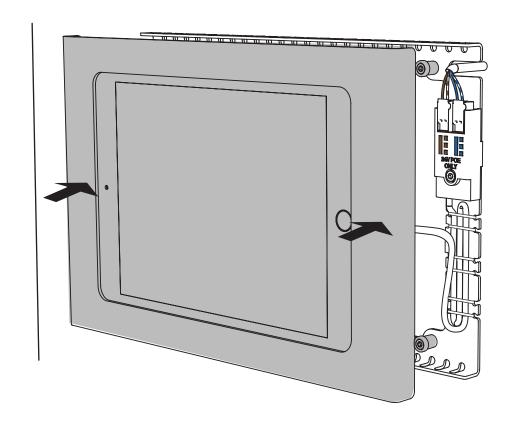

ship for a period of two years from the original date of purchase. Electronic components are warranted to be free from defect for a period of one year from the original date of purchase. If you discover a defect, please contact service@hecklerdesign.com. Heckler Design will repair, at our discretion, using new or refurbished components. If repair is not possible, Heckler Design will replace the item.





#### 1 Remove front bezel



#### 2 Disassemble screws



#### 3 Install iPad



4 Mark four mounting position and



#### 5 Install Drywall Mounting Mollies



## 6 Drill CAT cable pass-through hole



#### 7 Pull out CAT cable



## 8 Fasten back plate





# 10 Plug four wires into the 24V passive PoE splitter



# 11 Plug in right-angle lightning cable



#### 12 Install front bezel



#### 13 Tighten four screws



#### Tip: Access Sleep/Wake button