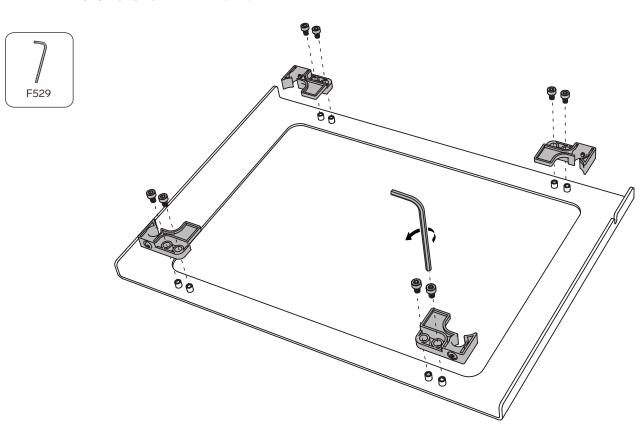

# iPad Wall Mount plus PoE Power

Secure Wall Enclosure for iPad 10.2-inch 7th Generation

#### Assembly & Installation



#### Compatible with:

iPad 10.2-inch 7th Generation

#### **Limited Warranty**

Heckler Design warrants your product to be free from defect in material and workmanship for a period of two years from the original date of purchase. Electronic components are warranted to be free from defect for a period of one year from the original date of purchase. If you discover a defect, please contact service@hecklerdesign.com. Heckler Design will repair, at our discretion, using new or refurbished components. If repair is not possible, Heckler Design will replace the item.





#### 1 Remove front bezel



#### 2 Disassemble screws



#### 3 Install iPad



4 Mark four mounting position and



#### 5 Install Drywall Mounting Mollies



## 6 Drill CAT cable pass-through hole



#### 7 Pull out CAT cable



## 8 Fasten back plate





# 10 Plug four wires into the 24V passive PoE splitter



# 11 Plug in right-angle lightning cable



#### 12 Install front bezel



#### 13 Tighten four screws



#### Tip: Access Sleep/Wake button