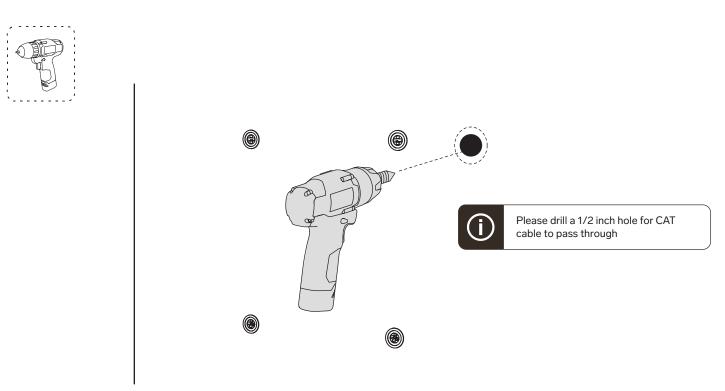

ssembly & Installation



#### Compatible with:

iPad 10.2-inch 7th Generation

#### **Limited Warranty**

Heckler Design warrants your product to be free from defect in material and workmanship for a period of two years from the original date of purchase. Electronic components are warranted to be free from defect for a period of one year from the original date of purchase. If you discover a defect, please contact service@hecklerdesign.com. Heckler Design will repair, at our discretion, using new or refurbished components. If repair is not possible, Heckler Design will replace the item.





#### 1 Remove front bezel



#### 2 Disassemble screws



#### 3 Install iPad



4 Mark four mounting position and



#### 5 Install Drywall Mounting Mollies



## 6 Drill CAT cable pass-through hole



#### 7 Pull out CAT cable



## 8 Fasten back plate





# 10 Plug four wires into the 24V passive PoE splitter



# 11 Plug in right-angle lightning cable



#### 12 Install front bezel



#### 13 Tighten four screws



#### Tip: Access Sleep/Wake button