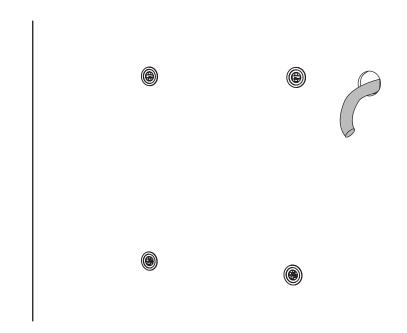

# Compatible with:

iPad 10.2-inch 7th Generation

#### **Limited Warranty**

Heckler Design warrants your product to be free from defect in material and workmanship for a period of two years from the original date of purchase. Electronic components are warranted to be free from defect for a period of one year from the original date of purchase. If you discover a defect, please contact service@hecklerdesign.com. Heckler Design will repair, at our discretion, using new or refurbished components. If repair is not possible, Heckler Design will replace the item.





#### 1 Remove front bezel



#### 2 Disassemble screws



#### 3 Install iPad



4 Mark four mounting position and



#### 5 Install Drywall Mounting Mollies



## 6 Drill CAT cable pass-through hole



#### 7 Pull out CAT cable



## 8 Fasten back plate





# 10 Plug four wires into the 24V passive PoE splitter



# 11 Plug in right-angle lightning cable



#### 12 Install front bezel



#### 13 Tighten four screws



#### Tip: Access Sleep/Wake button