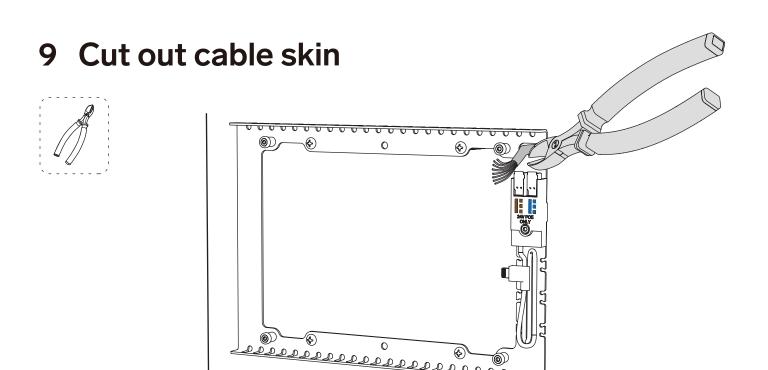

2-inch 7th Generation

#### **Limited Warranty**

Heckler Design warrants your product to be free from defect in material and workmanship for a period of two years from the original date of purchase. Electronic components are warranted to be free from defect for a period of one year from the original date of purchase. If you discover a defect, please contact service@hecklerdesign.com. Heckler Design will repair, at our discretion, using new or refurbished components. If repair is not possible, Heckler Design will replace the item.





#### 1 Remove front bezel



#### 2 Disassemble screws



#### 3 Install iPad



4 Mark four mounting position and



#### 5 Install Drywall Mounting Mollies



## 6 Drill CAT cable pass-through hole



#### 7 Pull out CAT cable



## 8 Fasten back plate





# 10 Plug four wires into the 24V passive PoE splitter



# 11 Plug in right-angle lightning cable



#### 12 Install front bezel



#### 13 Tighten four screws



#### Tip: Access Sleep/Wake button