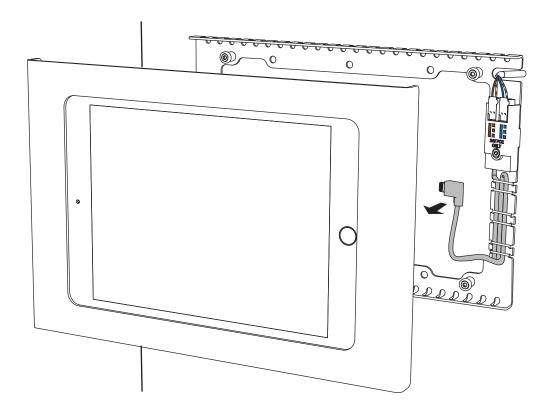

defect in material and workmanship for a period of two years from the original date of purchase. Electronic components are warranted to be free from defect for a period of one year from the original date of purchase. If you discover a defect, please contact service@hecklerdesign.com. Heckler Design will repair, at our discretion, using new or refurbished components. If repair is not possible, Heckler Design will replace the item.





#### 1 Remove front bezel



#### 2 Disassemble screws



#### 3 Install iPad



4 Mark four mounting position and



#### 5 Install Drywall Mounting Mollies



## 6 Drill CAT cable pass-through hole



#### 7 Pull out CAT cable



## 8 Fasten back plate





# 10 Plug four wires into the 24V passive PoE splitter



# 11 Plug in right-angle lightning cable



#### 12 Install front bezel



#### 13 Tighten four screws



#### Tip: Access Sleep/Wake button