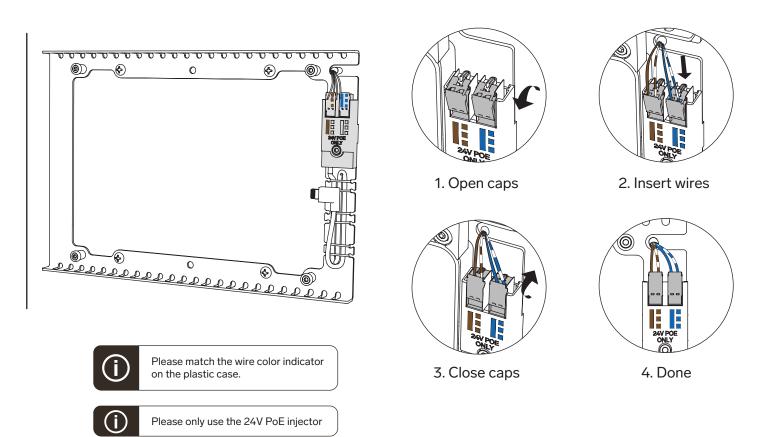

Design warrants your product to be free from defect in material and workmanship for a period of two years from the original date of purchase. Electronic components are warranted to be free from defect for a period of one year from the original date of purchase. If you discover a defect, please contact service@hecklerdesign.com. Heckler Design will repair, at our discretion, using new or refurbished components. If repair is not possible, Heckler Design will replace the item.





#### 1 Remove front bezel



#### 2 Disassemble screws



#### 3 Install iPad



4 Mark four mounting position and



#### 5 Install Drywall Mounting Mollies



## 6 Drill CAT cable pass-through hole



#### 7 Pull out CAT cable



## 8 Fasten back plate





# 10 Plug four wires into the 24V passive PoE splitter



# 11 Plug in right-angle lightning cable



#### 12 Install front bezel



#### 13 Tighten four screws



#### Tip: Access Sleep/Wake button