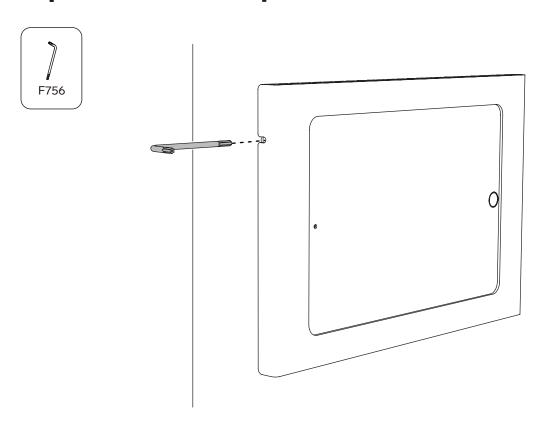

ectronic components are warranted to be free from defect for a period of one year from the original date of purchase. If you discover a defect, please contact service@hecklerdesign.com. Heckler Design will repair, at our discretion, using new or refurbished components. If repair is not possible, Heckler Design will replace the item.





#### 1 Remove front bezel



#### 2 Disassemble screws



#### 3 Install iPad



4 Mark four mounting position and



#### 5 Install Drywall Mounting Mollies



## 6 Drill CAT cable pass-through hole



#### 7 Pull out CAT cable



## 8 Fasten back plate





# 10 Plug four wires into the 24V passive PoE splitter



# 11 Plug in right-angle lightning cable



#### 12 Install front bezel



#### 13 Tighten four screws



#### Tip: Access Sleep/Wake button