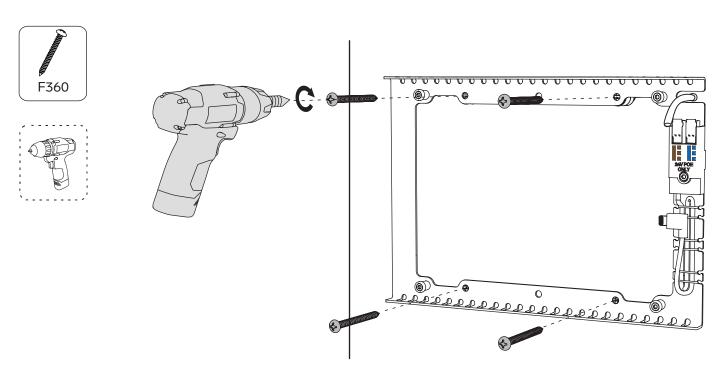

0.2-inch 7th Generation

#### **Limited Warranty**

Heckler Design warrants your product to be free from defect in material and workmanship for a period of two years from the original date of purchase. Electronic components are warranted to be free from defect for a period of one year from the original date of purchase. If you discover a defect, please contact service@hecklerdesign.com. Heckler Design will repair, at our discretion, using new or refurbished components. If repair is not possible, Heckler Design will replace the item.





#### 1 Remove front bezel



#### 2 Disassemble screws



#### 3 Install iPad



4 Mark four mounting position and



#### 5 Install Drywall Mounting Mollies



## 6 Drill CAT cable pass-through hole



#### 7 Pull out CAT cable



## 8 Fasten back plate





# 10 Plug four wires into the 24V passive PoE splitter



# 11 Plug in right-angle lightning cable



#### 12 Install front bezel



#### 13 Tighten four screws



#### Tip: Access Sleep/Wake button