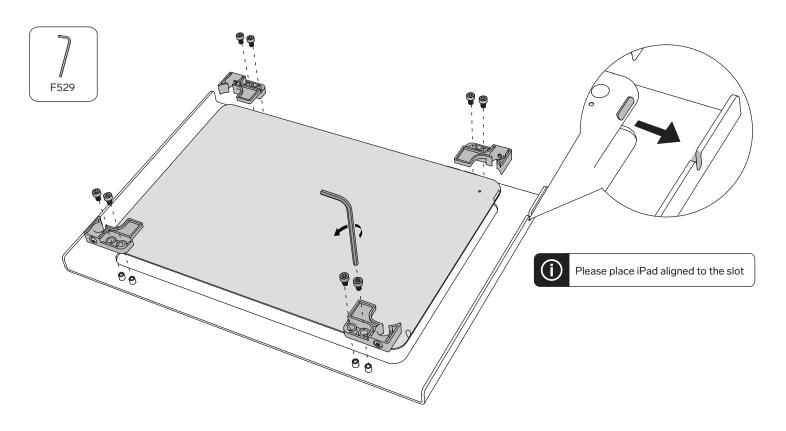

# iPad Wall Mount plus PoE Power

Secure Wall Enclosure for iPad 10.2-inch 7th Generation

#### Assembly & Installation



#### Compatible with:

iPad 10.2-inch 7th Generation

#### **Limited Warranty**

Heckler Design warrants your product to be free from defect in material and workmanship for a period of two years from the original date of purchase. Electronic components are warranted to be free from defect for a period of one year from the original date of purchase. If you discover a defect, please contact service@hecklerdesign.com. Heckler Design will repair, at our discretion, using new or refurbished components. If repair is not possible, Heckler Design will replace the item.





#### 1 Remove front bezel



#### 2 Disassemble screws



#### 3 Install iPad



4 Mark four mounting position and



#### 5 Install Drywall Mounting Mollies



## 6 Drill CAT cable pass-through hole



#### 7 Pull out CAT cable



## 8 Fasten back plate





# 10 Plug four wires into the 24V passive PoE splitter



# 11 Plug in right-angle lightning cable



#### 12 Install front bezel



#### 13 Tighten four screws



#### Tip: Access Sleep/Wake button