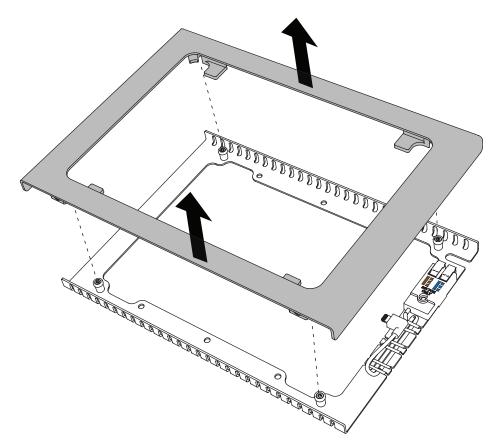

# iPad Wall Mount plus PoE Power

Secure Wall Enclosure for iPad 10.2-inch 7th Generation

#### Assembly & Installation



#### Compatible with:

iPad 10.2-inch 7th Generation

#### **Limited Warranty**

Heckler Design warrants your product to be free from defect in material and workmanship for a period of two years from the original date of purchase. Electronic components are warranted to be free from defect for a period of one year from the original date of purchase. If you discover a defect, please contact service@hecklerdesign.com. Heckler Design will repair, at our discretion, using new or refurbished components. If repair is not possible, Heckler Design will replace the item.





#### 1 Remove front bezel



#### 2 Disassemble screws



#### 3 Install iPad



4 Mark four mounting position and



#### 5 Install Drywall Mounting Mollies



## 6 Drill CAT cable pass-through hole



#### 7 Pull out CAT cable



## 8 Fasten back plate





# 10 Plug four wires into the 24V passive PoE splitter



# 11 Plug in right-angle lightning cable



#### 12 Install front bezel



#### 13 Tighten four screws



#### Tip: Access Sleep/Wake button