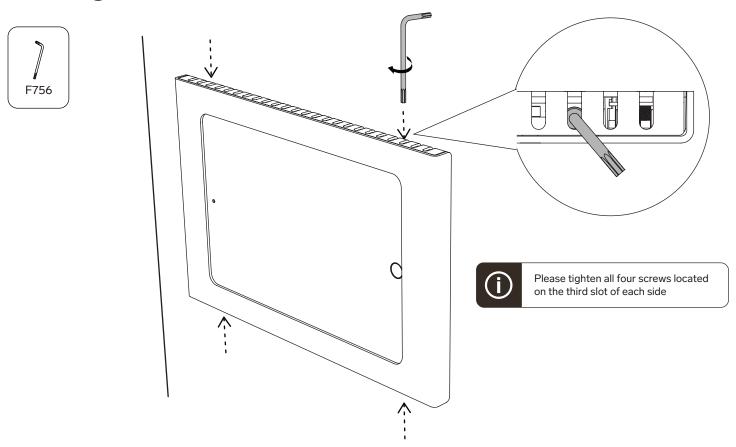

from the original date of purchase. Electronic components are warranted to be free from defect for a period of one year from the original date of purchase. If you discover a defect, please contact service@hecklerdesign.com. Heckler Design will repair, at our discretion, using new or refurbished components. If repair is not possible, Heckler Design will replace the item.





#### 1 Remove front bezel



#### 2 Disassemble screws



#### 3 Install iPad



4 Mark four mounting position and



#### 5 Install Drywall Mounting Mollies



## 6 Drill CAT cable pass-through hole



#### 7 Pull out CAT cable



## 8 Fasten back plate





# 10 Plug four wires into the 24V passive PoE splitter



# 11 Plug in right-angle lightning cable



#### 12 Install front bezel



#### 13 Tighten four screws



#### Tip: Access Sleep/Wake button