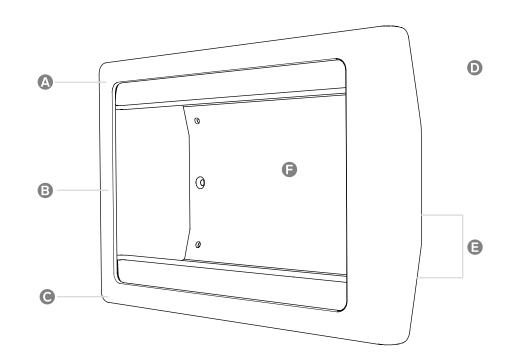

#### Features

- A Hidden assembly screws
- Scratch & fingerprint-resistant powedercoat finish
- **O** Heavy steel construction
- Symmetric design for mounting left & right of the door
- Two angle mounting options to aid ADA compliance
- Spacious pocket for wired networking/power adapters and power banks