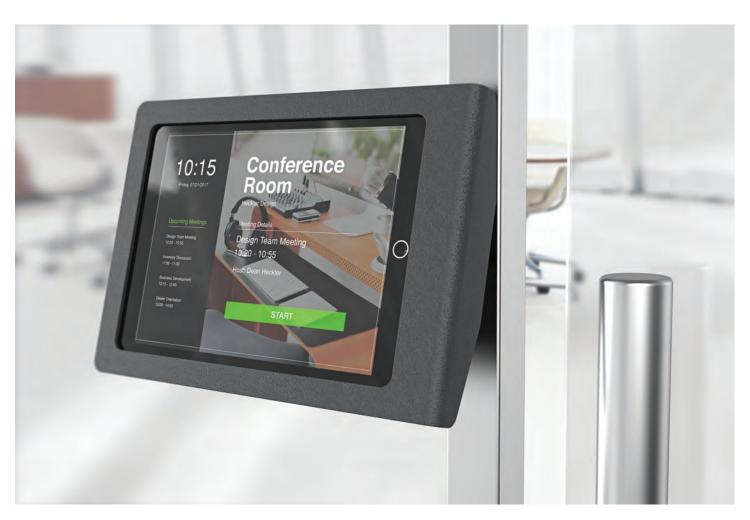

## ADA-friendly Room Scheduling Enclosure

Easily mount iPad to mullions and drywall to create beautiful room scheduling displays. Install vertically or at a 15-degree upward angle. Multi Mount features a hidden pocket to hide and store power and networking adapters (sold separately)—while maintaining a slim profile. Multi Mount features rigid, commercial grade construction, simple installation, and an attractive and durable powder coat finish. H605