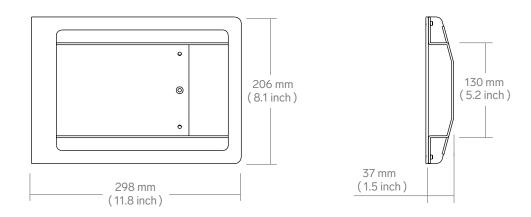

#### Dimensions

## for iPad 10.2-inch 7th Generation

| Specifications     | Price<br>SKU<br>Height<br>Width<br>Depth<br>Weight<br>Warranty                                                               | \$149<br>H605<br>8.1 inches<br>11.8 inches<br>1.5 inches<br>3 lbs<br>2 years |  |
|--------------------|------------------------------------------------------------------------------------------------------------------------------|------------------------------------------------------------------------------|--|
| Colors             | <b>Name</b><br>Black Grey<br>Grey White                                                                                      | <b>SKU</b><br>H605-BG<br>H605-GW                                             |  |
| Compatible Devices | iPad 10.2-inch 7th Generation                                                                                                |                                                                              |  |
| In the Box         | Multi Mount for iPad 10.2-inch<br>Self-tapping screws for mullion installation<br>Drywall mounting hardware<br>Assembly tool |                                                                              |  |
| Accessories        | T283 - PoE Splitter with Lightning Cable<br>T267 - Redpark Gigabit + PoE Adapter for iPad                                    |                                                                              |  |