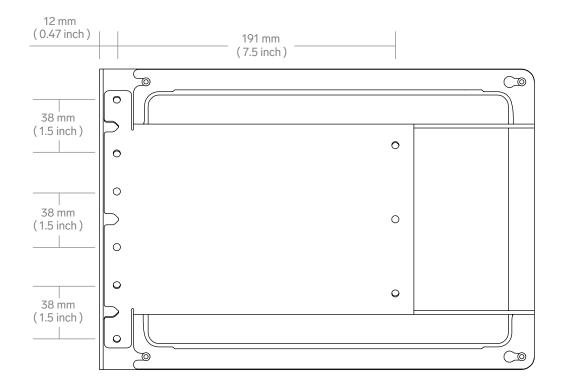

ing displays. Install vertically or at a 15-degree upward angle. Multi Mount features a hidden pocket to hide and store power and networking adapters (sold separately)—while maintaining a slim profile. Multi Mount features rigid, commercial grade construction, simple installation, and an attractive and durable powder coat finish. H605

# **MULTI MOUNT**

for iPad 10.2-inch 7th Generation

#### Features

- A Hidden assembly screws
- Scratch & fingerprint-resistant powedercoat finish
- **O** Heavy steel construction
- Symmetric design for mounting left & right of the door
- Two angle mounting options to aid ADA compliance
- Spacious pocket for wired networking/power adapters and power banks



#### Dimensions



# **MULTI MOUNT**

## for iPad 10.2-inch 7th Generation

Mounting Hole Pattern



# **MULTI MOUNT**

## for iPad 10.2-inch 7th Generation

| Specifications     | Price<br>SKU<br>Height<br>Width<br>Depth<br>Weight<br>Warranty                                                               | \$149<br>H605<br>8.1 inches<br>11.8 inches<br>1.5 inches<br>3 lbs<br>2 years |  |
|--------------------|------------------------------------------------------------------------------------------------------------------------------|------------------------------------------------------------------------------|--|
| Colors             | <b>Name</b><br>Black Grey<br>Grey White                                                                                      | <b>SKU</b><br>H605-BG<br>H605-GW                                             |  |
| Compatible Devices | iPad 10.2-inch 7th Gen