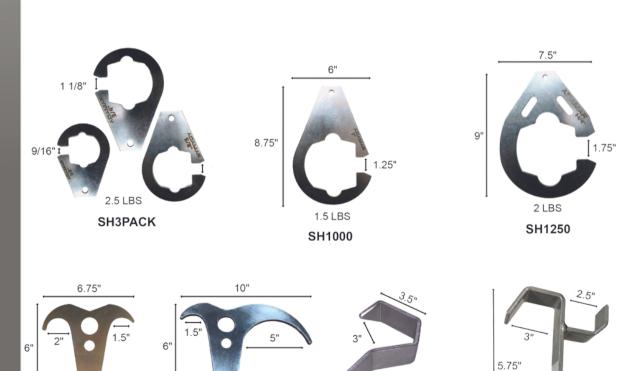

#### **Available Attachments:**

0.3 LBS GRAHOOK2

## CONTRO

1 LBS

**TALHOOK** 

LBS

SHDUAL

1.5 LBS

TALHOOK2

#### ATTACHMENT OPTION **SLING-STIK MODEL ORDER PART #** SS001 SS001-SH3PACK SH3PACK SS002 SS002-SH3PACK Steel For Chain Size 1/2", 5/8", 3/4" SS003 SS003-SH3PACK SS001 SS001-SH1000 SH1000 SS002 Steel SS002-SH1000 For Chain Size 1" SS003 SS003-SH1000 SS001 SS001-SH1250 SH1250 SS002 SS002-SH1250 Steel For Chain Size 1 1/4" SS003 SS003-SH1250 SS001 SS001-TALHOOK **TALHOOK** SS002 SS002-TALHOOK Steel Push/Pull/Snag SS003 SS003-TALHOOK SS001 SS001-TALHOOK2 TALHOOK2 SS002 Steel SS002-TALHOOK2 Talon Hook One Large 5" Grip SS003 SS003-TALHOOK2 SS001 SS001-GRAHOOK2 **GRAHOOK2** SS002 SS002-GRAHOOK2 Aluminum Grappler Style Large Hook 3" Grip SS003 SS003-GRAHOOK2 SS001 SS001-SHDUAL **SHDUAL** SS002 SS002-SHDUAL Aluminum **Dual Hook** Push/Pull/Snag SS003 SS003-SHDUAL