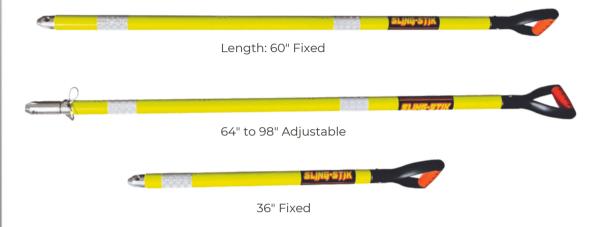

## **SLING-STIK**

## Grab Chain, Wire Rope and Other Control Points

## Controlling large or heavy suspended loads with a hands on approach is dangerous

The Sling-Stik enables workers to grab onto and provide push/pull forces to precisely guide and position from a distance. The Sling-Stik permits workers to grab and hold onto chains and wire rope, as well as hard points such as welded handles, D-rings, hooks, rebar, etc.

#### **Features:**

- Light weight and easy to use
- D-Handle Grip
- Non-slip, abrasion resistant tool handle
- · Quickly change attachments
- Multiple attachment options
- High visibility green/yellow
- Reflective bands
- Made in USA







## **SLING-STIK**

#### SPECS:



#### **Available Attachments:**



0.3 LBS GRAHOOK2

## CONTRO

1 LBS

**TALHOOK** 

LBS

SHDUAL

1.5 LBS

TALHOOK2



## **SLING-STIK**

#### **Part Numbers:**

#### ATTACHMENT OPTION **SLING-STIK MODEL ORDER PART #** SS001 SS001-SH3PACK SH3PACK SS002 SS002-SH3PACK Steel For Chain Size 1/2", 5/8", 3/4" SS003 SS003-SH3PACK SS001 SS001-SH1000 SH1000 SS002 Steel SS002-SH1000 For Chain Size 1" SS003 SS003-SH1000 SS001 SS001-SH1250 SH1250 SS002 SS002-SH1250 Steel For Chain Size 1 1/4" SS003 SS003-SH1250 SS001 SS001-TALHOOK **TALHOOK** SS002 SS002-TALHOOK Steel Push/Pull/Snag SS003 SS003-TALHOOK SS001 SS001-TALHOOK2 TALHOOK2 SS002 Steel SS002-TALHOOK2 Talon Hook One Large 5" Grip SS003 SS003-TALHOOK2 SS001 SS001-GRAHOOK2 **GRAHOOK2** SS002 SS002-GRAHOOK2 Aluminum Grappler Style Large Hook 3"