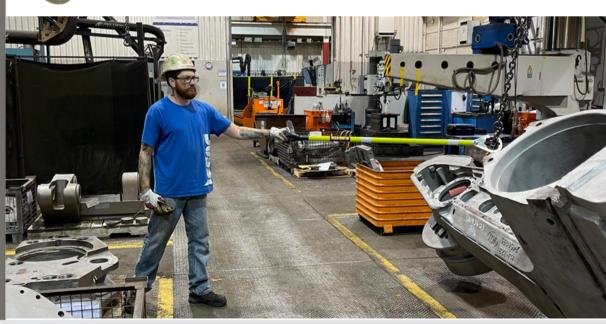

## Controlling large or heavy suspended loads with a hands on approach is dangerous

The Sling-Stik enables workers to grab onto and provide push/pull forces to precisely guide and position from a distance. The Sling-Stik permits workers to grab and hold onto chains and wire rope, as well as hard points such as welded handles, D-rings, hooks, rebar, etc.

#### **Features:**

- Light weight and easy to use
- D-Handle Grip
- Non-slip, abrasion resistant tool handle
- · Quickly change attachments
- Multiple attachment options
- High visibility green/yellow
- Reflective bands
- Made in USA