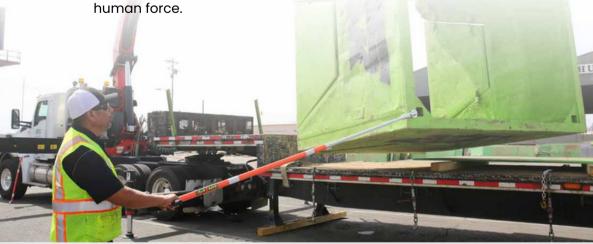

### **Safety Is Our Business**

The Safe-T-Stik is a rigid magnetic no-touch load control safety tool. It enables workers to safely guide and position suspended loads such as road plates, trench plates, shoring, trench boxes, beams, large tubulars, track-out plates, shaker grates, large motors, large assemblies and other heavy steel components.

#### **Specially Designed**

The Safe-T-Stik is specially designed to keep employees safe by keeping their hands, feet and body away from dangerous crush and pinch points.

Safe-T-Stik magnetic load control tools are versatile and can be attached and removed quickly and easily. With over 500 pounds of magnetic holding power, even the heaviest loads can be maneuvered and positioned with incredible precision and minimal human force.