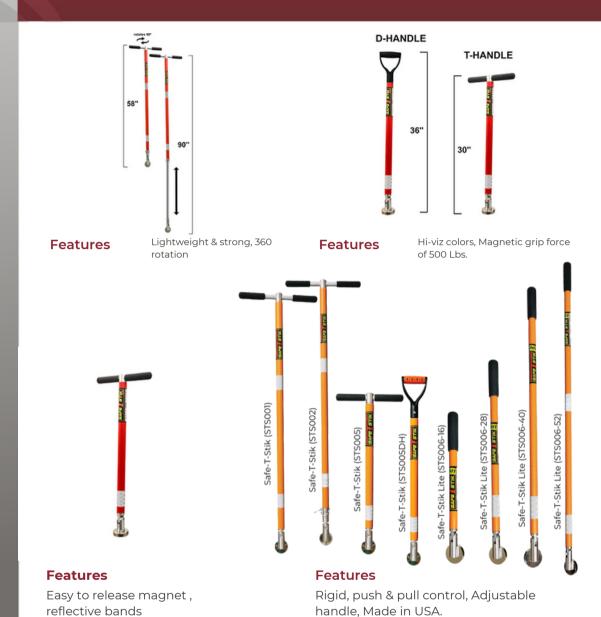

# Safe-T-Stik

| TOOL             | PART<br>NUMBER | USAGE        | HANDLE          | LENGTH                | PART<br>WEIGHT | PIVOT      |
|------------------|----------------|--------------|-----------------|-----------------------|----------------|------------|
| Safe-T-Stik      | STS001         | Load Control | T Handle        | Fixed 54"             | 5 lbs.         | 180° pivot |
| Safe-T-Stik XL   | STS002         | Load Control | T Handle        | Adjustable 58" to 90" | 7 lbs.         | 180° pivot |
| Safe-T-Stik SR   | STS005         | Load Control | T Handle        | Fixed 30"             | 4lbs.          | 180° pivot |
| Safe-T-Stik SR   | STS005DH       | Load Control | D Handle        | Fixed 36"             | 4lbs.          | 180° pivot |
| Safe-T-Stik Lite | STS006-16      | Load Control | Straight Handle | Fixed 16"             | 3 lbs.         | 180° pivot |
| Safe-T-Stik Lite | STS006-28      | Load Control | Straight Handle | Fixed 28"             | 3 lbs.         | 180° pivot |
| Safe-T-Stik Lite | STS006-40      | Load Control | Straight Handle | Fixed 40"             | 4 lbs.         | 180° pivot |
| Safe-T-Stik Lite | STS006-52      | Load Control | Straight Handle | Fixed 52"             | 4 lbs.         | 180° pivot |