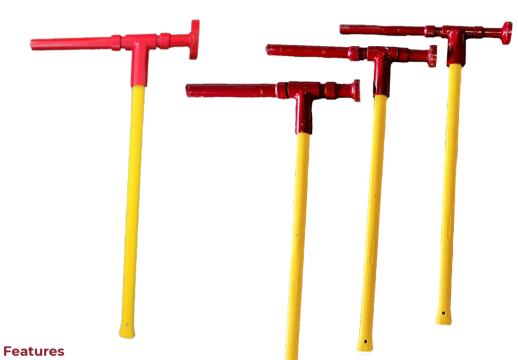

#### Safety Is Our Business

The Pin Driver is a unique safety tool provides for the safe removal of drive pins. The heavy duty 35" handle allows one person to securely hold and position the tool at arm's length while another person strikes the tool with a hammer. This prevents costly hand and arm injuries.

#### **Specially Designed**

The handle has a predrilled hole to be used as a tethering point. The LHR Pin Driving Tool is available in 3 convenient size variations. Unit weight 12 lbs.

4620 S. Sam Houston Pkwy West Suite 410, Houston, TX 77053 115 N 3rd Street Kenedy, TX 78119

## **Pin Driver**

Tapes with permanently attached 100% tie off tethers are available through LHR.

I.

| LHR Part#  | LHR Desc.                                          | ECCN     | Schedule B | соо | Weight | Dimensions  |
|------------|----------------------------------------------------|----------|------------|-----|--------|-------------|
| LHR PD100  | Pin Driver,<br>SM 1.00" x<br>2.5" Striking<br>Head | EAR99NLR | 8205590000 | USA | 12 LBS | 35 X 20 X 3 |
| LHR PD125  | Pin Driver,<br>MD 1.25" x<br>2.5" Striking<br>Head | EAR99NLR | 8205590000 | USA | 12 LBS | 35 X 20 X 3 |
| LHR PD1254 | Pin Driver,<br>MD 1.25" x<br>4" Striking<br>Head   | EAR99NLR | 8205590000 | USA | 14 LBS | 35 x 20 x 4 |
| LHR PD150  | Pin Driver,<br>LG 1.50" x<br>2.5" Striking<br>Head | EAR99NLR | 8205590000 | USA | 12 LBS | 35 X 20 X 3 |