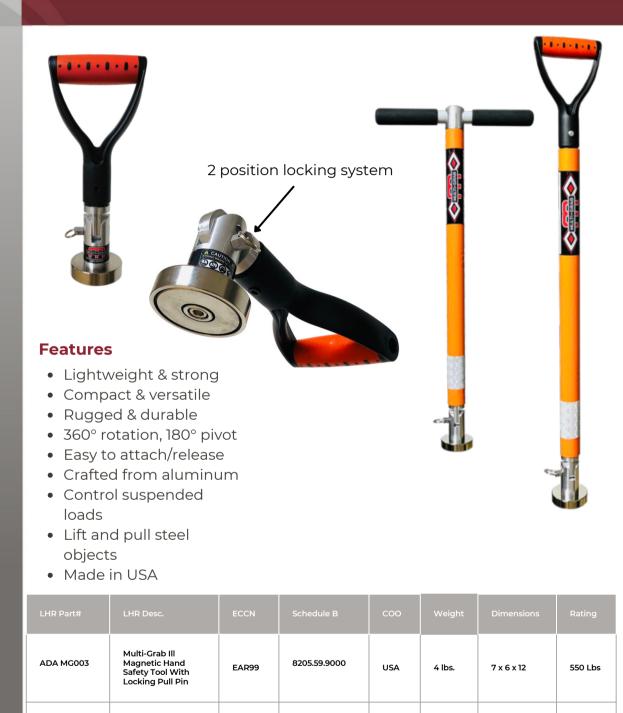

#### **Specially Designed**

The D-handle allows for a sure single-handed grip on steel sheet, scrap, drop, assemblies, parts, equipment and more. Use it on worktables, welding tables, water jetting tables, assembly lines and in steel fabrication operations.

The Multi-Grab III has a higher pivot point which allows for more clearance over materials, parts and equipment. Facilitates lifting and pulling up on objects vertically.

4620 S. Sam Houston Pkwy West Suite 410, Houston, TX 77053115 N 3rd Street Kenedy, TX 78119

## Multi-Grab III

4620 S. Sam Houston Pkwy WestSuite 410, Houston, TX 77053115 N 3rd Street Kenedy, TX 78119

ADA

ADA

MG00330T

MG00336D

WWW.LHRSAFETY.COM

EAR99

EAR99

8205.59.9000

8205.59.9000

USA

USA

5 lbs.

4 lbs.

Multi-Grab III, 30"

Magnetic Hand

Safety Tool With Locking Pull Pin

Multi-Grab III. 36'

Magnetic Hand

Safety Tool With Locking Pull Pin

> 800-943-2324 830-583-0515

41 x 6 x 6

41 x 6 x 6

550 Lbs

550 Lbs