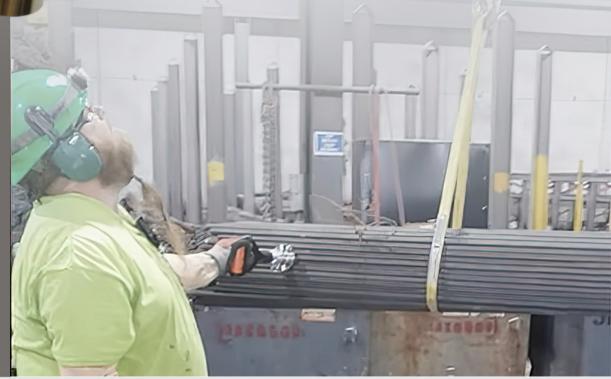

### Safety Is Our Business

The Multi-Grab III is an extremely versatile material handling, lifting and pulling hand safety tool. It helps keep hands off it and away from hazardous pinch, crush and cut points.

#### **Specially Designed**

The D-handle allows for a sure single-handed grip on steel sheet, scrap, drop, assemblies, parts, equipment and more. Use it on worktables, welding tables, water jetting tables, assembly lines and in steel fabrication operations.

The Multi-Grab III has a higher pivot point which allows for more clearance over materials, parts and equipment. Facilitates lifting and pulling up on objects vertically.

4620 S. Sam Houston Pkwy West Suite 410, Houston, TX 77053115 N 3rd Street Kenedy, TX 78119