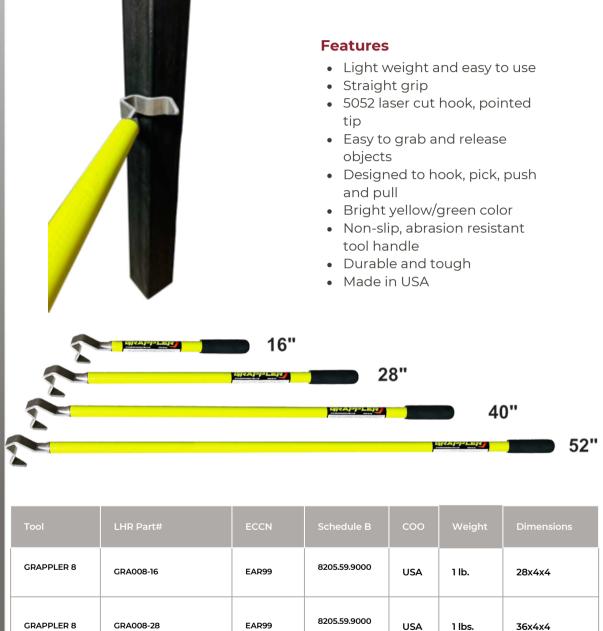

#### **Specially Designed**

The Grappler comes in 4 stock lengths. It is a light yet tough no-touch safety tool that keeps workers hands and fingers away from hazards. The Grappler requires no assembly and is ready for work right out of the box.

## **Grappler 8**

NO TOUCH Π **GRAPPLER 8 GRAPPLER 8** GRA008-28 **GRAPPLER 8** GRA008-40

4620 S. Sam Houston Pkwy West Suite 410, Houston, TX 77053115 N 3rd Street Kenedy, TX 78119

**GRAPPLER 8** 

GRA008-52

WWW.LHRSAFETY.COM

EAR99

EAR99

8205.59.9000

8205.59.9000

USA

USA

2 lbs.

3 lbs.

41x6x6

61x6x6

800-943-2324 830-583-0515