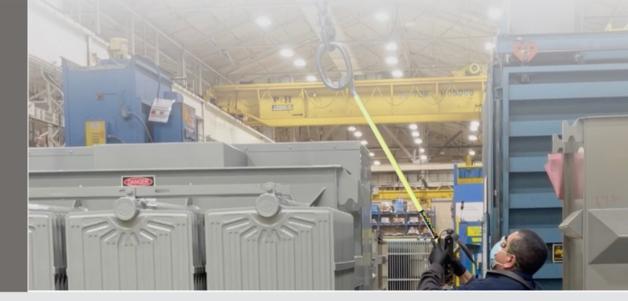

#### Safety Is Our Business

The Grappler is a lightweight versatile hook tool that helps you grab, snag, hook, pull and push. It can be used for positioning or holding rigging, chain, slings, wire rope and more. It is perfect for suspended load control when guiding rebar, rebar mesh, assemblies, parts, forms and many other objects.

Grappler is perfect for use in steel mills, rebar fabrication, heavy equipment repair, heavy equipment manufacturing, precast concrete manufacturing and many more operations.

4620 S. Sam Houston Pkwy West Suite 410, Houston, TX 77053115 N 3rd Street Kenedy, TX 78119