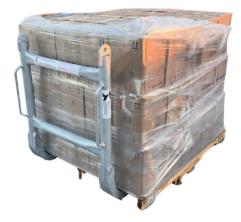

#### Safety Is Our Business

The Cert-A-Lift VII® from LHR provides for the safe moving of palleted loads via crane.

The Cert-A-Lift VII<sup>®</sup> converts your overhead crane into a forklift vehicle, allowing pallets of material to be moved throughout a worksite where traditional forklift trucks or cranes may not have access.

#### **Specially Designed**

The Cert-A-Lift VII<sup>®</sup> is specially designed for lifting palletized loads. The four-point lifting sling allows for an evenly distributed and balanced load. The quick release lugs permit easy hook-up. A floating low profile spreader ring reduces cable windage.