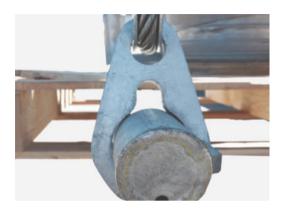

#### **Specially Designed**

The Cert-A-Lift VII<sup>®</sup> is specially designed for lifting palletized loads. The four-point lifting sling allows for an evenly distributed and balanced load. The quick release lugs permit easy hook-up. A floating low profile spreader ring reduces cable windage.

### **CERT-A-LIFT VII**<sup>®</sup>

Easy Hook Up Secure locks hold in place

**Four Point Lifting** Floating low profile gives even distribution of weight.

1

**Safety In Mind** Built-in positioning handles ensure hand safety and easy maneuverability.