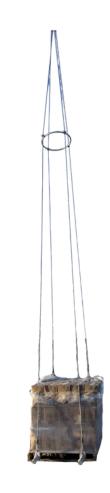

#### Safety Is Our Business

The Cert-A-Lift VII® from LHR provides for the safe moving of palleted loads via crane.

The Cert-A-Lift VII<sup>®</sup> converts your overhead crane into a forklift vehicle, allowing pallets of material to be moved throughout a worksite where traditional forklift trucks or cranes may not have access.

#### **Specially Designed**

The Cert-A-Lift VII<sup>®</sup> is specially designed for lifting palletized loads. The four-point lifting sling allows for an evenly distributed and balanced load. The quick release lugs permit easy hook-up. A floating low profile spreader ring reduces cable windage.

### **CERT-A-LIFT VII**<sup>®</sup>

Easy Hook Up Secure locks hold in place

**Four Point Lifting** Floating low profile gives even distribution of weight.

1

**Safety In Mind** Built-in positioning handles ensure hand safety and easy maneuverability.