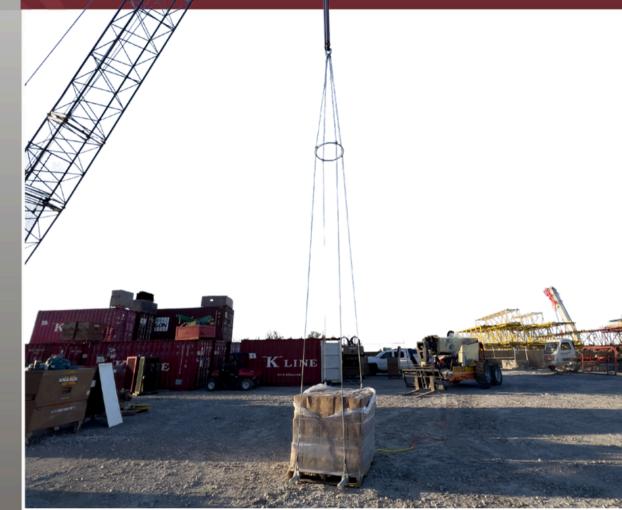

#### Safety Is Our Business

The Cert-A-Lift VII® from LHR provides for the safe moving of palleted loads via crane.

The Cert-A-Lift VII<sup>®</sup> converts your overhead crane into a forklift vehicle, allowing pallets of material to be moved throughout a worksite where traditional forklift trucks or cranes may not have access.

#### **Specially Designed**

The Cert-A-Lift VII<sup>®</sup> is specially designed for lifting palletized loads. The four-point lifting sling allows for an evenly distributed and balanced load. The quick release lugs permit easy hook-up. A floating low profile spreader ring reduces cable windage.

### **CERT-A-LIFT VII**<sup>®</sup>

Easy Hook Up Secure locks hold in place

**Four Point Lifting** Floating low profile gives even distribution of weight.

1

**Safety In Mind** Built-in positioning handles ensure hand safety and easy maneuverability.