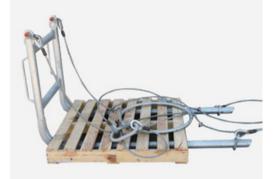

#### Safety Is Our Business

The Cert-A-Lift VII® from LHR provides for the safe moving of palleted loads via crane.

The Cert-A-Lift VII<sup>®</sup> converts your overhead crane into a forklift vehicle, allowing pallets of material to be moved throughout a worksite where traditional forklift trucks or cranes may not have access.

#### **Specially Designed**

The Cert-A-Lift VII<sup>®</sup> is specially designed for lifting palletized loads. The four-point lifting sling allows for an evenly distributed and balanced load. The quick release lugs permit easy hook-up. A floating low profile spreader ring reduces cable windage.

### **CERT-A-LIFT VII**<sup>®</sup>

Easy Hook Up Secure locks hold in place

**Four Point Lifting** Floating low profile gives even distribution of weight.

1

**Safety In Mind** Built-in positioning handles ensure hand safety and easy maneuverability.