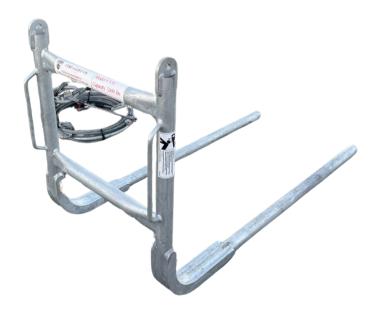

#### Safety Is Our Business

The Cert-A-Lift VII® from LHR provides for the safe moving of palleted loads via crane.

The Cert-A-Lift VII<sup>®</sup> converts your overhead crane into a forklift vehicle, allowing pallets of material to be moved throughout a worksite where traditional forklift trucks or cranes may not have access.

#### **Specially Designed**

The Cert-A-Lift VII<sup>®</sup> is specially designed for lifting palletized loads. The four-point lifting sling allows for an evenly distributed and balanced load. The quick release lugs permit easy hook-up. A floating low profile spreader ring reduces cable windage.

### **CERT-A-LIFT VII**<sup>®</sup>

Easy Hook Up Secure locks hold in place

**Four Point Lifting** Floating low profile gives even distribution of weight.

1

**Safety In Mind** Built-in positioning handles ensure hand safety and easy maneuverability.