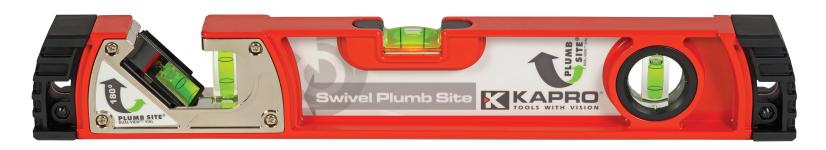

# 950 SWIVEL PLUMB SITE® 45cm (18")

30mm

1.2Kg

68mm

3

# The perfectly accurate view from every angle

(0.0005in/in)

#### **FEATURES**

- Swivel Plumb Site® vial
- Magnified horizontal vial
- Vertical vial
- Ultra-durable high pressure cast aluminum profile
- Oversized shock-proof end caps with anti-slip feature