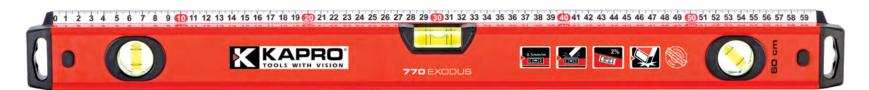

### The Ruler in Levels

| Inch | 24 | 32 | 40  | 48  | 60  | 72  |
|------|----|----|-----|-----|-----|-----|
| cm   | 60 | 80 | 100 | 120 | 150 | 180 |