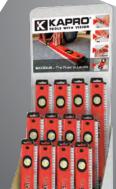

#### **ADVANTAGE**

- 3 Tools in 1 :
  - Level
- Measure and mark
- Cut

12 Piece cardboard display