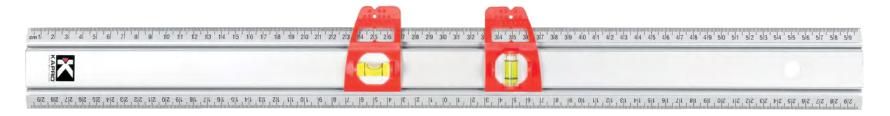

## **FEATURES**

- 2 Cylindrical slide & lock vials: horizontal & vertical
- Aluminum straightedge ruler
- Zero-center scale
- Anti-slip feature
- Etched markings

### **ADVANTAGE**

- Versatile, multi-purpose ruler
- The range of practical accessories provides the flexibility to use it in many projects
- A dependable ruler filled with extra features