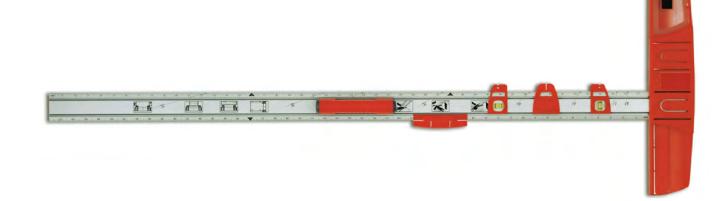

# **314-90** T-SQUARE WORK CENTER 120cm (48")

#### FEATURES

- 2 Cylindrical slide & lock vials: horizontal & vertical
- Aluminum straightedge
- Zero-center scale
- Sliding vertical and horizontal knife guides
- Ergonomic handle
- Etched markings
- Non-slip foam backing
- Built-in string case
- Magnetic bar
- Hangin hole

# OPTIONAL

• Laser line: 814