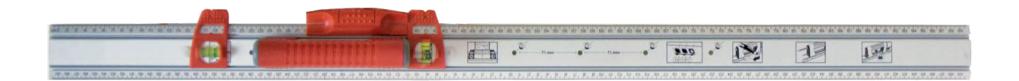

#### **FEATURES**

- 2 Cylindrical slide & lock vials: horizontal & vertical
- Aluminum straightedge
- Zero-center scale
- Knife guide
- Ergonomic handle
- Etched markings
- Non-slip foam backing
- Hanging hole

### OPTIONAL

- T-Square with built in storage: 314-90
- With laser line: 814

#### **ADVANTAGE**

Custom-build your own layout & marking tool, just "slide & lock" your choice of accessory for the perfect tool.

- Versatile, multi-purpose ruler
- The range of practical accessories provides the flexibility to use it in many projects.
- A dependable ruler filled with extra features