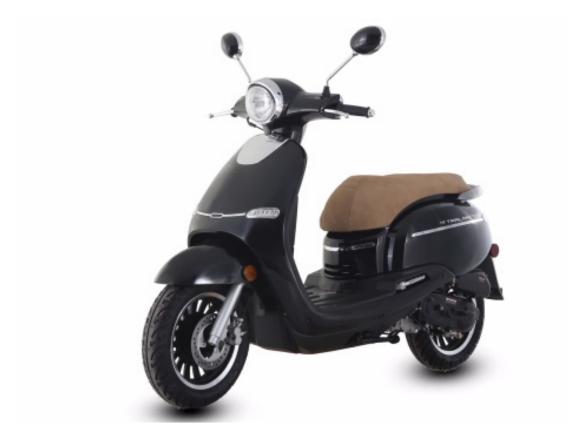

## **BV Powersports TrailMaster Turino 50A Scooter**

We are very excited to introduce the TrailMaster Turino 50A scooter.

The Turino 50A has a fantastic retro stylish look, upgraded luxury leather seat, big 12' rims, USB adapter, LED turn signal lights, matched color high quality review mirror and etc. Best of all, it comes with 1 year 10,000 miles engine warranty!

Other notable features includes: Stylish design, Electric and kick start, Upgraded leather seat, Big 12' wheels, USB adapter, LED turn signal lights, Front disc brake, and Matched color rear view mirrors

## **Turino 50A - Key features:**

- 1 Year 10,000 miles engine warranty
- Stylish design
- Electric and kick start
- Upgraded leather seat

- Big 12' wheels
- USB adapter
- LED turn signal lights
- Front disc brake
- Matched color rear view mirror