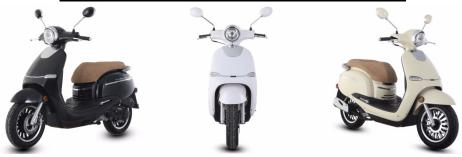

## **BV Powersports TrailMaster Turino 50A Scooter**

We are very excited to introduce the TrailMaster Turino 50A scooter.

The Turino 50A has a fantastic retro stylish look, upgraded luxury leather seat, big 12' rims, USB adapter, LED turn signal lights, matched color high quality review mirror and etc. Best of all, it comes with 1 year 10,000 miles engine warranty!

Other notable features includes: Stylish design, Electric and kick start, Upgraded leather seat, Big 12' wheels, USB adapter, LED turn signal lights, Front disc brake, and Matched color rear view mirrors

## **Turino 50A - Key features:**

- 1 Year 10,000 miles engine warranty
- Stylish design
- Electric and kick start
- Upgraded leather seat

- Big 12' wheels
- USB adapter
- LED turn signal lights
- Front disc brake
- Matched color rear view mirror