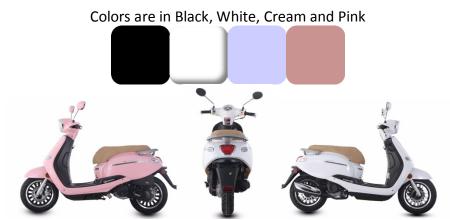

## **BV Powersports TrailMaster Turino 50A Scooter**

We are very excited to introduce the TrailMaster Turino 50A scooter.

The Turino 50A has a fantastic retro stylish look, upgraded luxury leather seat, big 12' rims, USB adapter, LED turn signal lights, matched color high quality review mirror and etc. Best of all, it comes with 1 year 10,000 miles engine warranty!

Other notable features includes: Stylish design, Electric and kick start, Upgraded leather seat, Big 12' wheels, USB adapter, LED turn signal lights, Front disc brake, and Matched color rear view mirrors

## **Turino 50A - Key features:**

- 1 Year 10,000 miles engine warranty
- Stylish design
- Electric and kick start
- Upgraded leather seat

- Big 12' wheels
- USB adapter
- LED turn signal lights
- Front disc brake
- Matched color rear view mirror