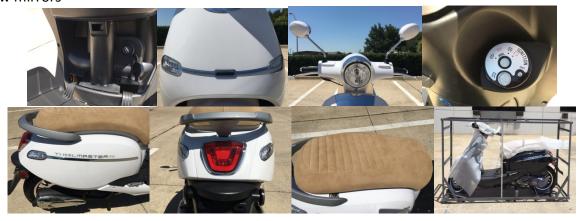

## **BV Powersports TrailMaster Turino 50A Scooter**

We are very excited to introduce the TrailMaster Turino 50A scooter.

The Turino 50A has a fantastic retro stylish look, upgraded luxury leather seat, big 12' rims, USB adapter, LED turn signal lights, matched color high quality review mirror and etc. Best of all, it comes with 1 year 10,000 miles engine warranty!

Other notable features includes: Stylish design, Electric and kick start, Upgraded leather seat, Big 12' wheels, USB adapter, LED turn signal lights, Front disc brake, and Matched color rear view mirrors

## **Turino 50A - Key features:**

- 1 Year 10,000 miles engine warranty
- Stylish design
- Electric and kick start
- Upgraded leather seat

- Big 12' wheels
- USB adapter
- LED turn signal lights
- Front disc brake
- Matched color rear view mirror