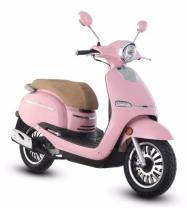

## **TrailMaster Turino 150A Scooter**

The TrailMaster Turino 150A scooter is packed with features like a powerful 150cc engine and smooth automatic transmission! With enough horsepower to cruise at over 50 miles per hour and big 12 inch steel wheels, the Turino scooter is capable of highway commutes. Electric start with a kick start backup makes it super reliable.

The Turino boasts several luxury amenities like LED turn signals, an upgraded leather seat, color-matched rear view mirrors and lots of chrome accents. You even get a USB adapter and charger port enclosed in the lockable glovebox in the dash! 1 Year/10,000 mile manufacturers engine warranty. Lots of colors!

## **Key features:**

- 1 Year 10,000 miles engine warranty
- Stylish design
- Electric and kick start
- Upgraded leather seat

- Big 12' wheels
- USB adapter
- LED turn signal lights
- Matched color rear view mirror