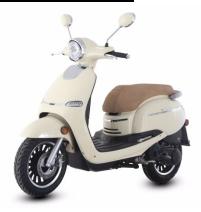

## **TrailMaster Turino 150A Scooter**

The TrailMaster Turino 150A scooter is packed with features like a powerful 150cc engine and smooth automatic transmission! With enough horsepower to cruise at over 50 miles per hour and big 12 inch steel wheels, the Turino scooter is capable of highway commutes. Electric start with a kick start backup makes it super reliable.

The Turino boasts several luxury amenities like LED turn signals, an upgraded leather seat, color-matched rear view mirrors and lots of chrome accents. You even get a USB adapter and charger port enclosed in the lockable glovebox in the dash! 1 Year/10,000 mile manufacturers engine warranty. Lots of colors!

## **Key features:**

- 1 Year 10,000 miles engine warranty
- Stylish design
- Electric and kick start
- Upgraded leather seat

- Big 12' wheels
- USB adapter
- LED turn signal lights
- Matched color rear view mirror