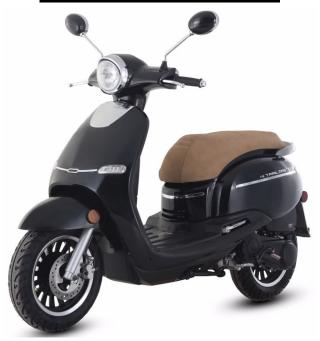

## **TrailMaster Turino 150A Scooter**

The TrailMaster Turino 150A scooter is packed with features like a powerful 150cc engine and smooth automatic transmission! With enough horsepower to cruise at over 50 miles per hour and big 12 inch steel wheels, the Turino scooter is capable of highway commutes. Electric start with a kick start backup makes it super reliable.

The Turino boasts several luxury amenities like LED turn signals, an upgraded leather seat, color-matched rear view mirrors and lots of chrome accents. You even get a USB adapter and charger port enclosed in the lockable glovebox in the dash! 1 Year/10,000 mile manufacturers engine warranty. Lots of colors!

## **Key features:**

- 1 Year 10,000 miles engine warranty
- Stylish design
- Electric and kick start
- Upgraded leather seat

- Big 12' wheels
- USB adapter
- LED turn signal lights
- Matched color rear view mirror