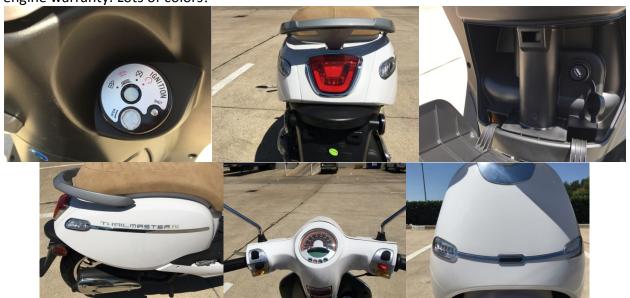

The Turino boasts several luxury amenities like LED turn signals, an upgraded leather seat, color-matched rear view mirrors and lots of chrome accents. You even get a USB adapter and charger port enclosed in the lockable glovebox in the dash! 1 Year/10,000 mile manufacturers engine warranty. Lots of colors!

## **Key features:**

- 1 Year 10,000 miles engine warranty
- Stylish design
- Electric and kick start
- Upgraded leather seat

- Big 12' wheels
- USB adapter
- LED turn signal lights
- Matched color rear view mirror