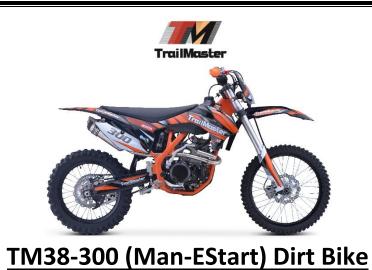

We have this model in Red / Green / Orange

TrailMaster TM38-300 Dirt Bike

## TM38-300 (Man-EStart) Dirt Bike

The TM 38-300 is a great full size dirt bike. It is has both a kick start and a new "ELECTRIC START". It has a high performance liquid cooled 298cc 4 stroke 31hp engine with kick start and a top speed of around 65 MPH and a seat height of 37". It is available in red, green, and orange colors. The TM38 features a 6 speed manual transmission with front and rear disc brakes, inverted front shock, and a lightweight steel tube frame! This is sure to be a HOT seller!