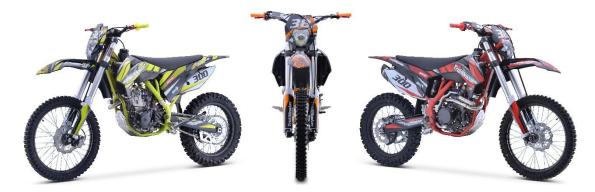

formance liquid cooled 298cc 4 stroke 31hp engine with kick start and a top speed of around 65 MPH and a seat height of 37". It is available in red, green, and orange colors. The TM38 features a 6 speed manual transmission with front and rear disc brakes, inverted front shock, and a lightweight steel tube frame! This is sure to be a HOT seller!

The bikes full on motocross ergonomics with a 21" front / 18" rear wheel and race suspension system, make handling feel natural and unforced, and help it navigate over almost any type of terrain. Electronic Digital CDI ignition makes key and kick starting effortless, keeps the bike running smoothly in all gears and provides a broad, even power band. And at only 326 pounds, the 279cc engine can propel the motorcycle to speeds of 70 miles per hour.



We have this model in Red / Green / Orange



TrailMaster TM38-300 Dirt Bike



## TM38-300 (Man-EStart) Dirt Bike

## Power System

NC298, Single Cylinder, 4-Engine Type Stroke, 4-Valve, Liquid Cooled, SOHC, Balance Shaft Displacement 298cc 31 hp/ 9000rpm Max Power BorexStroke 82 x 53.6 mm Lubrication Pressure and Splash Shift Type Wet multi disc clutch, Performance

Front Fork Φ54\*Φ60-940mm Inverted Hydraulic Dual Adjustable Forks, 300mm Travel 480mm Dual Adjustable Rear Shock Shock with Ballonet, 120mm Travel Front Wheel 7116 Aluminum Rim, Gravity Cast Hub, FT: 1.6 x 21

Rear Wheel 7116 Aluminum Rim, Details

Frame Central Tube High Strength Steel Swing-Arm: Forged Aluminum L=590mm Handle Bar: Tapered Aluminum #7075 Overall Size 86.6"X33.9"49.2" Packing Size 67.5"X18"X34" 59" Wheel B